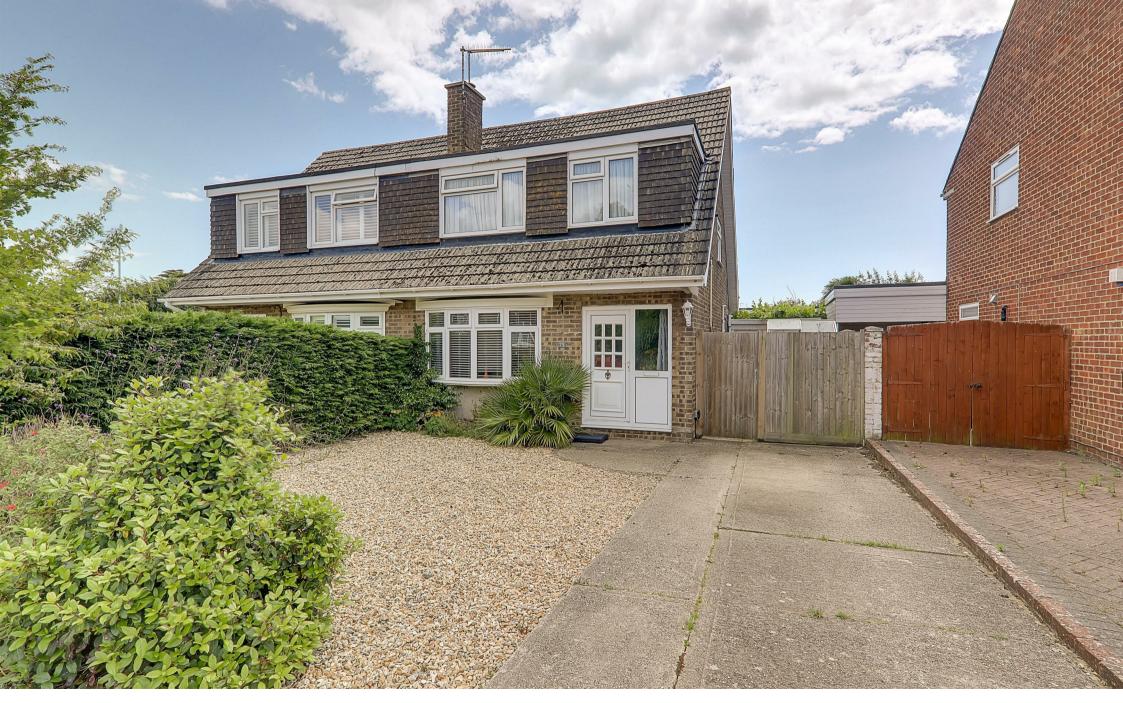

75 Boxgrove, Worthing, BN12 6AR £1,600 Per Calendar Month

We are delighted to offer this well-presented three-bedroom semi-detached home, ideally located in the sought-after area of Goring. This spacious property features a generous open-plan living and dining area, finished to a high standard with tasteful décor throughout. The sleek, modern kitchen is fully equipped with integrated appliances, including a fridge/freezer, oven and hob, washing machine, and dishwasher. Upstairs, there are two well-proportioned double bedrooms, both with built-in storage; the main bedroom also includes a stylish vanity unit. Both rooms feature attractive hardwood flooring. The third bedroom is a bright and well presented single room. The family bathroom is majority tiled and includes a full white suite with a bath and overhead shower, WC, and a vanity unit with basin and storage. Additional benefits include gas central heating, double glazing, driveway with off-road parking for two cars, a garage, and a south-facing rear garden. Conveniently located close to local schools, shops, and excellent transport links, including Goring train station (just 0.5 miles away) with direct services to London Victoria. Council Tax Band: C. EPC Rating: D. Available: End of June. Dogs considered. Viewings are highly recommended!

- Semi Detached House
- Three Bedrooms
- Driveway and Garage
- Modern Finish
- Available end of June
- Integrated appliances

GROUND FLOOR 1ST FLOOR

Whits every attempt has been made to ensure the accuracy of the floorpian contained here, measurements of doors, windows, croom and any other terms are approximate and no responsibility is saken for any recommission or mis-statement. This plan is for illustrative purposes only and should be used as such by any prospective purchaser. The services, systems and appliances shown have not been tested and no guarantee as to their operability or efficiency can be given.