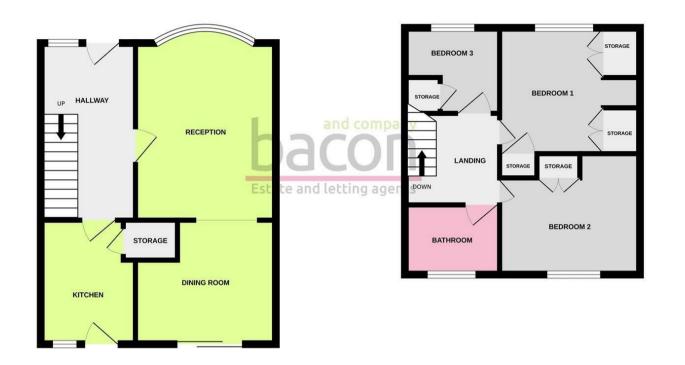

75 Boxgrove, Worthing, BN12 6AR £1,600 Per Calendar Month

We are delighted to offer this well-presented three-bedroom semi-detached home, ideally located in the sought-after area of Goring. This spacious property features a generous open-plan living and dining area, finished to a high standard with tasteful décor throughout. The sleek, modern kitchen is fully equipped with integrated appliances, including a fridge/freezer, oven and hob, washing machine, and dishwasher. Upstairs, there are two well-proportioned double bedrooms, both with built-in storage; the main bedroom also includes a stylish vanity unit. Both rooms feature attractive hardwood flooring. The third bedroom is a bright and well presented single room. The family bathroom is majority tiled and includes a full white suite with a bath and overhead shower, WC, and a vanity unit with basin and storage. Additional benefits include gas central heating, double glazing, driveway with off-road parking for two cars, a garage, and a south-facing rear garden. Conveniently located close to local schools, shops, and excellent transport links, including Goring train station (just 0.5 miles away) with direct services to London Victoria. Council Tax Band: C. EPC Rating: D. Available: End of June. Dogs considered. Viewings are highly recommended!

- Semi Detached House
- Three Bedrooms
- Driveway and Garage
- Modern Finish
- Available end of June
- Integrated appliances

GROUND FLOOR 1ST FLOOR

Whits every attempt has been made to ensure the accuracy of the floorpian contained here, measurements of doors, windows, croom and any other terms are approximate and no responsibility is saken for any recommission or mis-statement. This plan is for illustrative purposes only and should be used as such by any prospective purchaser. The services, systems and appliances shown have not been tested and no guarantee as to their operability or efficiency can be given.