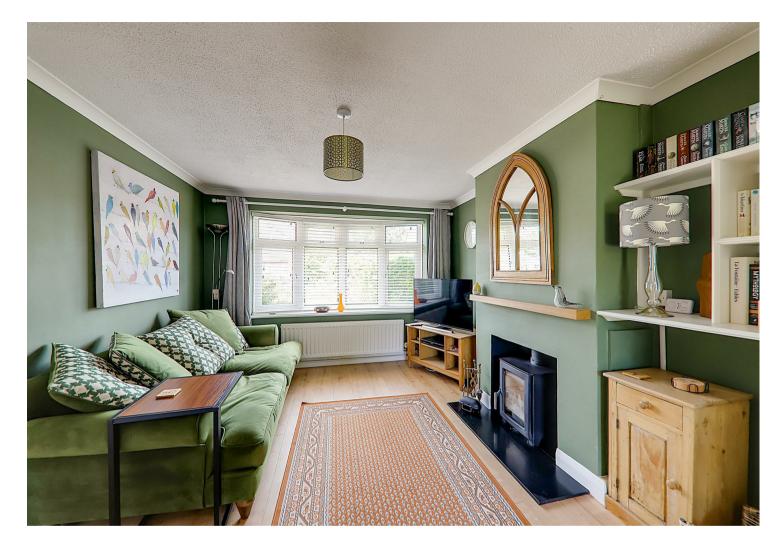

75 Boxgrove, Worthing, BN12 6AR £1,600 Per Calendar Month

We are delighted to offer this well-presented three-bedroom semi-detached home, ideally located in the sought-after area of Goring. This spacious property features a generous open-plan living and dining area, finished to a high standard with tasteful décor throughout. The sleek, modern kitchen is fully equipped with integrated appliances, including a fridge/freezer, oven and hob, washing machine, and dishwasher. Upstairs, there are two well-proportioned double bedrooms, both with built-in storage; the main bedroom also includes a stylish vanity unit. Both rooms feature attractive hardwood flooring. The third bedroom is a bright and well presented single room. The family bathroom is majority tiled and includes a full white suite with a bath and overhead shower, WC, and a vanity unit with basin and storage. Additional benefits include gas central heating, double glazing, driveway with off-road parking for two cars, a garage, and a south-facing rear garden. Conveniently located close to local schools, shops, and excellent transport links, including Goring train station (just 0.5 miles away) with direct services to London Victoria. Council Tax Band: C. EPC Rating: D. Available: End of June. Dogs considered. Viewings are highly recommended!