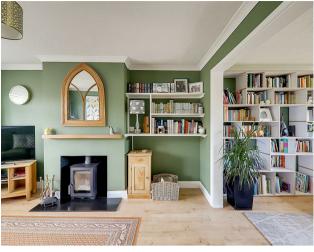

75 Boxgrove, Worthing, BN12 6AR £1,600 Per Calendar Month

We are delighted to offer this well-presented three-bedroom semi-detached home, ideally located in the sought-after area of Goring. This spacious property features a generous open-plan living and dining area, finished to a high standard with tasteful décor throughout. The sleek, modern kitchen is fully equipped with integrated appliances, including a fridge/freezer, oven and hob, washing machine, and dishwasher. Upstairs, there are two well-proportioned double bedrooms, both with built-in storage; the main bedroom also includes a stylish vanity unit. Both rooms feature attractive hardwood flooring. The third bedroom is a bright and well presented single room. The family bathroom is majority tiled and includes a full white suite with a bath and overhead shower, WC, and a vanity unit with basin and storage. Additional benefits include gas central heating, double glazing, driveway with off-road parking for two cars, a garage, and a south-facing rear garden. Conveniently located close to local schools, shops, and excellent transport links, including Goring train station (just 0.5 miles away) with direct services to London Victoria. Council Tax Band: C. EPC Rating: D. Available: End of June. Dogs considered. Viewings are highly recommended!