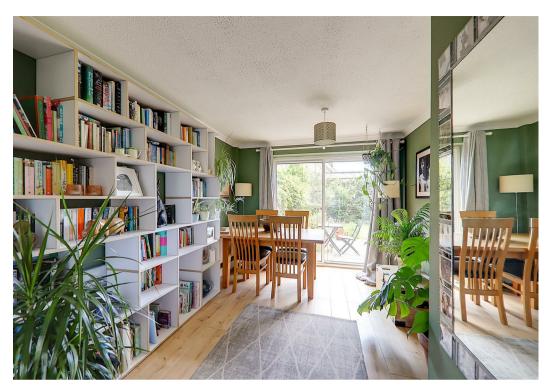

75 Boxgrove, Worthing, BN12 6AR £1,600 Per Calendar Month

We are delighted to offer this well-presented three-bedroom semi-detached home, ideally located in the sought-after area of Goring. This spacious property features a generous open-plan living and dining area, finished to a high standard with tasteful décor throughout. The sleek, modern kitchen is fully equipped with integrated appliances, including a fridge/freezer, oven and hob, washing machine, and dishwasher. Upstairs, there are two well-proportioned double bedrooms, both with built-in storage; the main bedroom also includes a stylish vanity unit. Both rooms feature attractive hardwood flooring. The third bedroom is a bright and well presented single room. The family bathroom is majority tiled and includes a full white suite with a bath and overhead shower, WC, and a vanity unit with basin and storage. Additional benefits include gas central heating, double glazing, driveway with off-road parking for two cars, a garage, and a south-facing rear garden. Conveniently located close to local schools, shops, and excellent transport links, including Goring train station (just 0.5 miles away) with direct services to London Victoria. Council Tax Band: C. EPC Rating: D. Available: End of June. Dogs considered. Viewings are highly recommended!