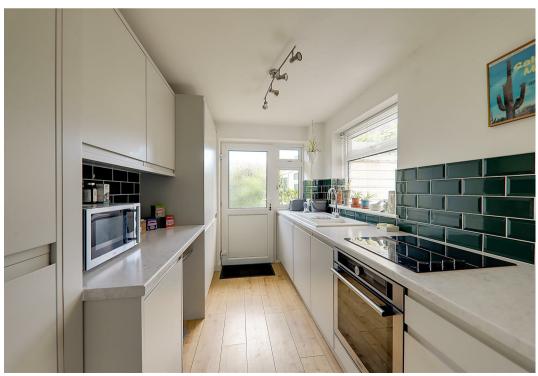

75 Boxgrove, Worthing, BN12 6AR £1,600 Per Calendar Month

We are delighted to offer this well-presented three-bedroom semi-detached home, ideally located in the sought-after area of Goring. This spacious property features a generous open-plan living and dining area, finished to a high standard with tasteful décor throughout. The sleek, modern kitchen is fully equipped with integrated appliances, including a fridge/freezer, oven and hob, washing machine, and dishwasher. Upstairs, there are two well-proportioned double bedrooms, both with built-in storage; the main bedroom also includes a stylish vanity unit. Both rooms feature attractive hardwood flooring. The third bedroom is a bright and well presented single room. The family bathroom is majority tiled and includes a full white suite with a bath and overhead shower, WC, and a vanity unit with basin and storage. Additional benefits include gas central heating, double glazing, driveway with off-road parking for two cars, a garage, and a south-facing rear garden. Conveniently located close to local schools, shops, and excellent transport links, including Goring train station (just 0.5 miles away) with direct services to London Victoria. Council Tax Band: C. EPC Rating: D. Available: End of June. Dogs considered. Viewings are highly recommended!