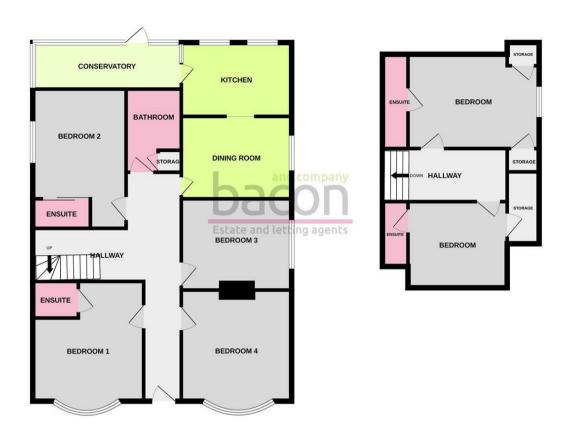

98 Upper Brighton Road, Lancing, BN15 0LA £745

Newly Refurbished 6-Bedroom HMO – Now Available! We are delighted to present this beautifully refurbished 6-bedroom HMO, ready for immediate occupancy. Finished to a high standard throughout, the property offers stylish and comfortable living in a convenient location. The property has been fully refurbished and finished with modern décor, including brand-new carpets in all bedrooms and new flooring throughout. It features a spacious kitchen equipped with all essential appliances including a fridge, oven, hob, washing machine, and tumble dryer. There's also a separate dining room and a bright conservatory, perfect for communal living. The shared bathroom, available to Rooms 3 and 4, is a wet room with built-in storage. Situated just off the A27, the property offers easy access to both Worthing and Brighton. Lancing train station is just 1.3 miles away, and a variety of local amenities are close by. Council Tax Band: D. EPC Rating: E. Contact us today to arrange a viewing.

### Room 1

Double bedroom with en-suite – £795 pcm + £50 pcm contribution to bills

# Room 2

Double bedroom with en-suite – £795 pcm + £50 pcm contribution to bills

## Room 3

Double bedroom with shared bathroom – £745 pcm + £50 pcm contribution to bills

# Room 4

Double bedroom with shared bathroom – £745 pcm + £50 pcm contribution to bills

#### Room 5

Double bedroom with en-suite – £795 pcm + £50 pcm contribution to bills

Room 6

Double bedroom with en-suite – £795 pcm + £50 pcm contribution to bills

GROUND FLOOR 1ST FLOOR

These particulars are believed to be correct, but their accuracy is not guaranteed. They do not form part of any contract. The services at this property, ie gas, electricity, plumbing, heating, sanitary and drainage and any other appliances included within these details have not been tested and therefore we are unable to confirm their condition or working order.