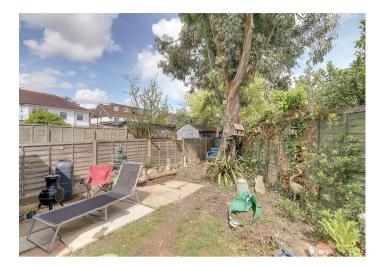

#### **Rear Garden**

The rear garden is a feature of the property being mainly laid to lawn, enclosed by fencing with work cabin. Side access. Paved areas.

Council Tax / Lease info

Council Tax Band B Share of freehold Lease - remainder of 968 years Maintenance split 50/50 on a as and when basis