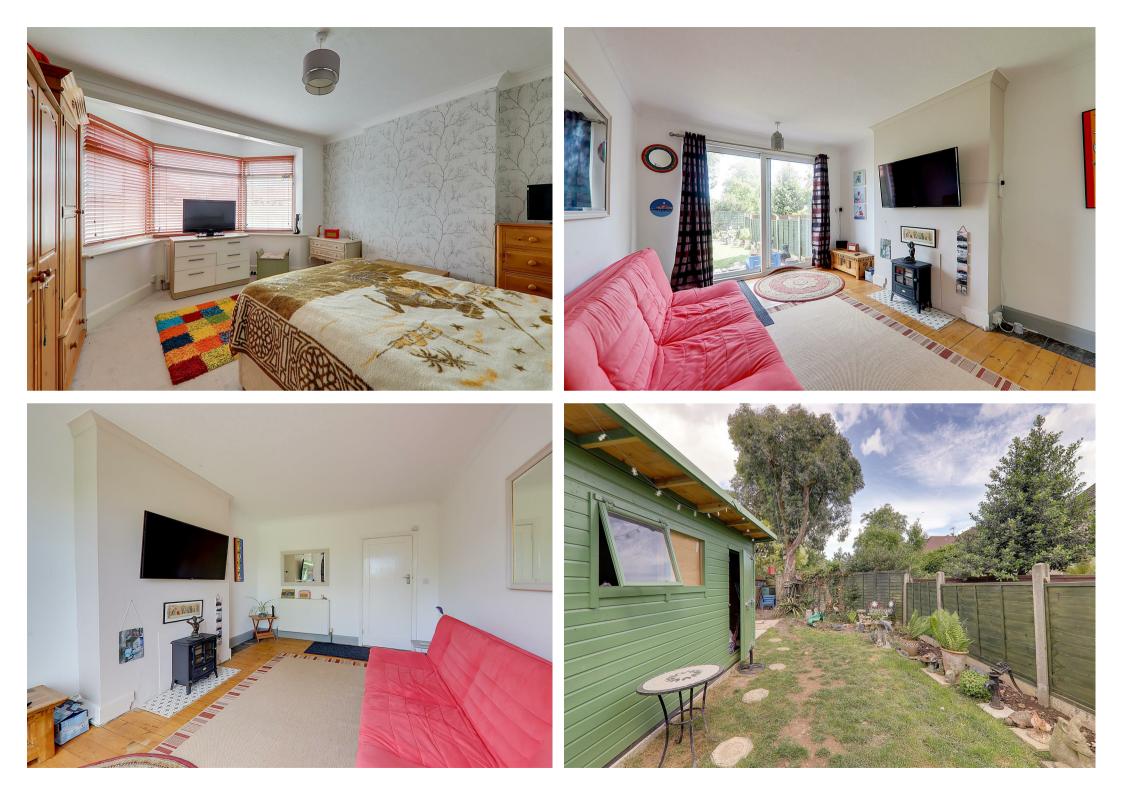

## **Entrance Hall**

Wood flooring, radiator, two storage cupboards housing meters.

#### Lounge

4.34m x 3.51m (14'3 x 11'6) Continued wood flooring, coved ceiling, chimney breast with hearth and freestanding fire.

# Kitchen

### 3.71m x 2.77m (12'2 x 9'1)

Worktop surfaces incorporating a single drainer sink unit and five ring gas hob with oven under, space used for fridge/freezer, range of wall cupboards and part tiled walls, double gazed window and door to garden.

#### Bedroom

4.57m x 4.14m (15'0 x 13'7) Double glazed window to front, radiator, coved ceiling.

## Shower Room/WC

Step in fully tiled double shower cubicle, wall mounted wash hand basin, low level flush WC, double glazed window, heated towel rail.

#### Front Garden

Pebbled areas and pathways that could be converted for off road parking.

#### **Rear Garden**

The rear garden is a feature of the property being mainly laid to lawn, enclosed by fencing with work cabin. Side access. Paved areas.

Council Tax / Lease info

Council Tax Band B Share of freehold Lease - remainder of 968 years Maintenance split 50/50 on a as and when basis