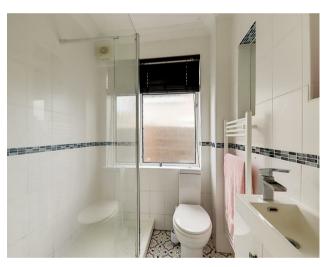

## Shower Room/WC

Step in fully tiled double shower cubicle, wall mounted wash hand basin, low level flush WC, double glazed window, heated towel rail.