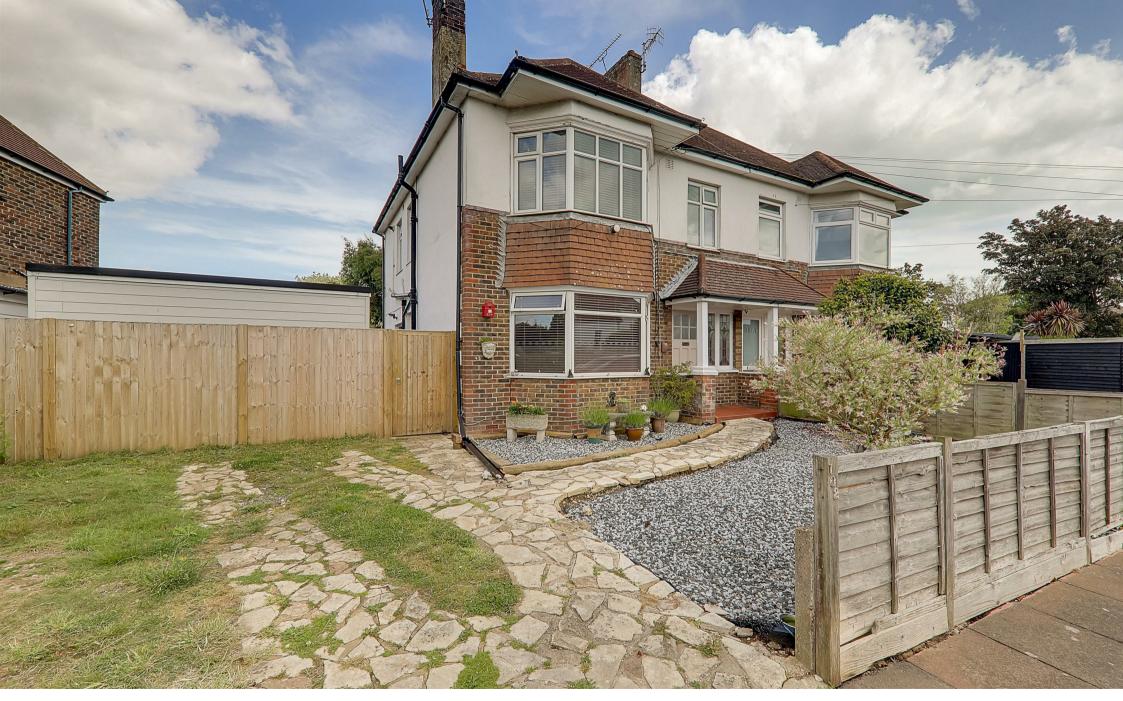

**102 Loxwood Avenue, Worthing, BN14 7RD** Guide Price £250,000

A one double bedroom ground floor garden flat located within the highly sought after catchment area of Thomas A Becket, close to local shops, schools and amenities. The accommodation consists of an entrance hall, lounge, kitchen, bedroom, bathroom/W.C, front and rear gardens.

- Private Front & Rear Doors
- Off Street Parking
- Freehold
- Private Rear Garden
- Double Glazed Windows
- One Double Bedroom
- Close To Local Amenities
- TAB Catchment Area

#### Front Garden

Pebbled areas and pathways that could be converted for off road parking.

#### **Rear Garden**

The rear garden is a feature of the property being mainly laid to lawn, enclosed by fencing with work cabin. Side access. Paved areas.

Council Tax / Lease info

Council Tax Band B Share of freehold Lease - remainder of 968 years Maintenance split 50/50 on a as and when basis