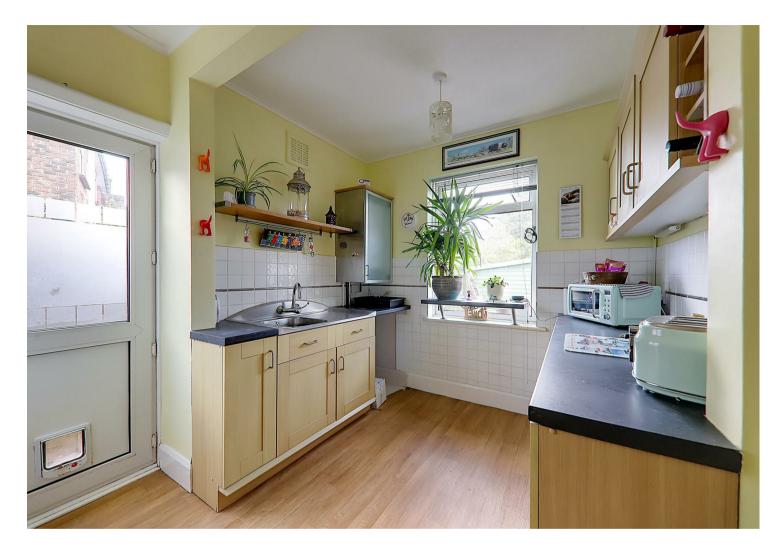

# Kitchen

### 3.71m x 2.77m (12'2 x 9'1)

Worktop surfaces incorporating a single drainer sink unit and five ring gas hob with oven under, space used for fridge/freezer, range of wall cupboards and part tiled walls, double gazed window and door to garden.