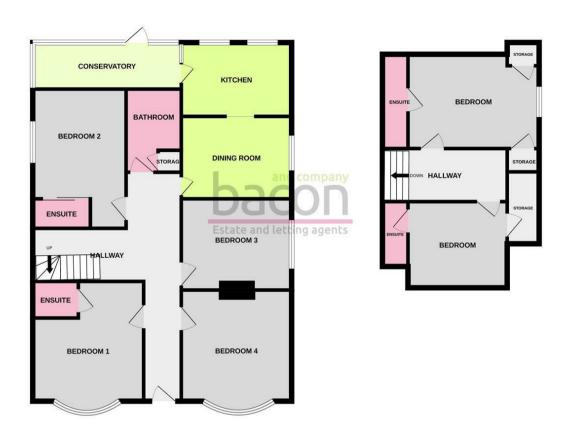

98 Upper Brighton Road, Lancing, BN15 0LA £745 Per Calendar Month

Newly Refurbished 6-Bedroom HMO – Now Available! We are delighted to present this beautifully refurbished 6-bedroom HMO, ready for immediate occupancy. Finished to a high standard throughout, the property offers stylish and comfortable living in a convenient location. The property has been fully refurbished and finished with modern décor, including brand-new carpets in all bedrooms and new flooring throughout. It features a spacious kitchen equipped with all essential appliances including a fridge, oven, hob, washing machine, and tumble dryer. There's also a separate dining room and a bright conservatory, perfect for communal living. The shared bathroom, available to Rooms 3 and 4, is a wet room with built-in storage. Situated just off the A27, the property offers easy access to both Worthing and Brighton. Lancing train station is just 1.3 miles away, and a variety of local amenities are close by. Council Tax Band: D. EPC Rating: E. Contact us today to arrange a viewing.

- Brand New HMO Available
- Four Rooms With Ensuites
- Fully Equipped Kitchen
- Plenty Of On Street Parking
- Available Now
- Fully Furnished

#### Room 1

Double bedroom with en-suite – £795 pcm ALL BILLS INCLUDED. BILLS INCLUDED.

# Room 2

Double bedroom with en-suite – £795 pcm ALL BILLS INCLUDED.

## Room 3

Double bedroom with shared bathroom – £745 ALL BILLS INCLUDED.

## Room 4

Double bedroom with shared bathroom – £745 ALL BILLS INCLUDED.

#### Room 5

Double bedroom with en-suite – £795 pcm ALL BILLS INCLUDED.

Room 6

Double bedroom with en-suite – £795 pcm ALL BILLS INCLUDED.

GROUND FLOOR 1ST FLOOR

These particulars are believed to be correct, but their accuracy is not guaranteed. They do not form part of any contract. The services at this property, ie gas, electricity, plumbing, heating, sanitary and drainage and any other appliances included within these details have not been tested and therefore we are unable to confirm their condition or working order.