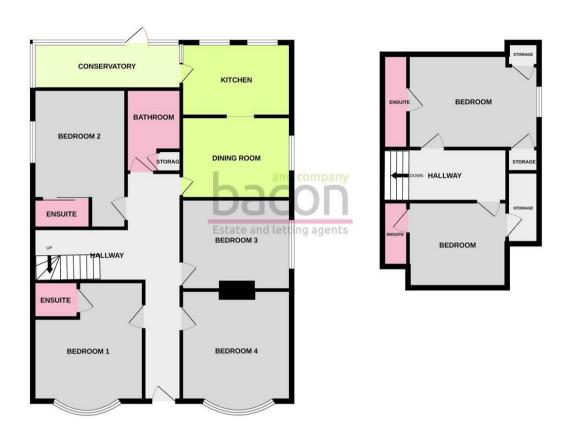

98 Upper Brighton Road, Lancing, BN15 0LA £795 Per Calendar Month

Newly Refurbished 6-Bedroom HMO – Now Available! We are delighted to present this beautifully refurbished 6-bedroom HMO, ready for immediate occupancy. Finished to a high standard throughout, the property offers stylish and comfortable living in a convenient location. The property has been fully refurbished and finished with modern décor, including brand-new carpets in all bedrooms and new flooring throughout. It features a spacious kitchen equipped with all essential appliances including a fridge, oven, hob, washing machine, and tumble dryer. There's also a separate dining room and a bright conservatory, perfect for communal living. The shared bathroom, available to Rooms 3 and 4, is a wet room with built-in storage. Situated just off the A27, the property offers easy access to both Worthing and Brighton. Lancing train station is just 1.3 miles away, and a variety of local amenities are close by. Council Tax Band: D. EPC Rating: E. Contact us today to arrange a viewing.

#### Room 1

Double bedroom with en-suite – £795 pcm ALL BILLS INCLUDED. BILLS INCLUDED.

# Room2

Double bedroom with en-suite – £795 pcm ALL BILLS INCLUDED.

# Room 3

Double bedroom with shared bathroom – £745 pcm ALL BILLS INCLUDED.

# Room 4

Double bedroom with shared bathroom – £745 pcm ALL BILLS INCLUDED.

### Room 5

Double bedroom with en-suite – £795 pcm ALL BILLS INCLUDED.

Room 6

Double bedroom with en-suite – £795 pcm ALL BILLS INCLUDED.

GROUND FLOOR 1ST FLOOR

These particulars are believed to be correct, but their accuracy is not guaranteed. They do not form part of any contract. The services at this property, ie gas, electricity, plumbing, heating, sanitary and drainage and any other appliances included within these details have not been tested and therefore we are unable to confirm their condition or working order.