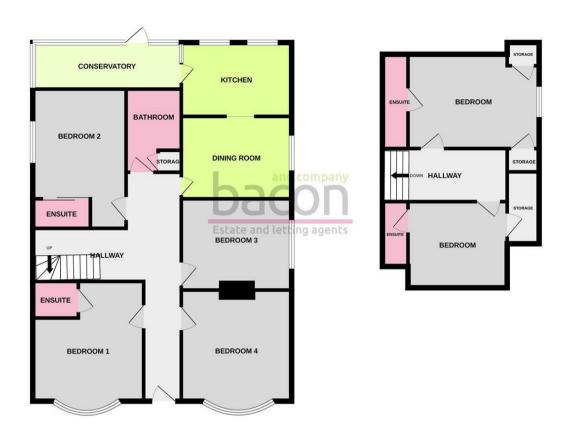

98 Upper Brighton Road, Lancing, BN15 0LA £795 Per Calendar Month

Newly Refurbished 6-Bedroom HMO – Now Available! We are delighted to present this beautifully refurbished 6-bedroom HMO, ready for immediate occupancy. Finished to a high standard throughout, the property offers stylish and comfortable living in a convenient location. The property has been fully refurbished and finished with modern décor, including brand-new carpets in all bedrooms and new flooring throughout. It features a spacious kitchen equipped with all essential appliances including a fridge, oven, hob, washing machine, and tumble dryer. There's also a separate dining room and a bright conservatory, perfect for communal living. The shared bathroom, available to Rooms 3 and 4, is a wet room with built-in storage. Situated just off the A27, the property offers easy access to both Worthing and Brighton. Lancing train station is just 1.3 miles away, and a variety of local amenities are close by. Council Tax Band: D. EPC Rating: E. Contact us today to arrange a viewing.

#### Room 1

Double bedroom with en-suite – £795 pcm - ALL BILLS INCLUDED.

# Room 2

Double bedroom with en-suite – £795 pcm - ALL BILLS INCLUDED.

## Room 3

Double bedroom with shared bathroom – £745 pcm - ALL BILLS INCLUDED.

# Room 4

Double bedroom with shared bathroom – £745 pcm - ALL BILLS INCLUDED.

### Room 5

Double bedroom with en-suite – £795 pcm - ALL BILLS INCLUDED.

Room 6

Double bedroom with en-suite – £795 pcm - ALL BILLS INCLUDED.

GROUND FLOOR 1ST FLOOR

These particulars are believed to be correct, but their accuracy is not guaranteed. They do not form part of any contract. The services at this property, ie gas, electricity, plumbing, heating, sanitary and drainage and any other appliances included within these details have not been tested and therefore we are unable to confirm their condition or working order.