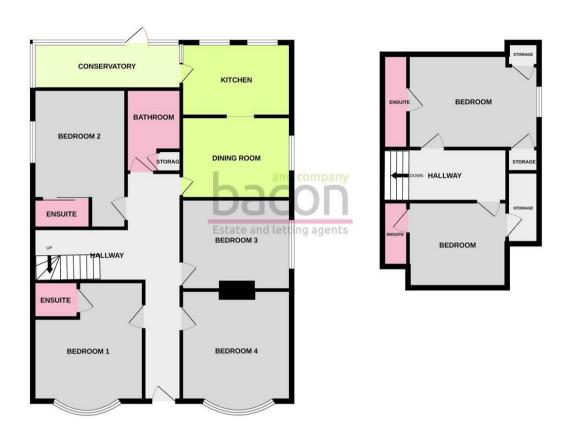

98 Upper Brighton Road, Sompting, BN15 0LA £795 Per Calendar Month

Newly Refurbished 6-Bedroom HMO – Now Available! We are delighted to present this beautifully refurbished 6-bedroom HMO, ready for immediate occupancy. Finished to a high standard throughout, the property offers stylish and comfortable living in a convenient location. The property has been fully refurbished and finished with modern décor, including brand-new carpets in all bedrooms and new flooring throughout. It features a spacious kitchen equipped with all essential appliances including a fridge, oven, hob, washing machine, and tumble dryer. There's also a separate dining room and a bright conservatory, perfect for communal living. The shared bathroom, available to Rooms 3 and 4, is a wet room with built-in storage. Situated just off the A27, the property offers easy access to both Worthing and Brighton. Lancing train station is just 1.3 miles away, and a variety of local amenities are close by. Council Tax Band: D. EPC Rating: E. Contact us today to arrange a viewing.

### Room 1

Double bedroom with en-suite – £795 pcm + £50 pcm contribution to bills

# Room 2

Double bedroom with en-suite – £795 pcm + £50 pcm contribution to bills

## Room 3

Double bedroom with shared bathroom – £745 pcm + £50 pcm contribution to bills

# Room 4

Double bedroom with shared bathroom – £745 pcm + £50 pcm contribution to bills

#### Room 5

Double bedroom with en-suite – £795 pcm + £50 pcm contribution to bills

Room 6

Double bedroom with en-suite – £795 pcm + £50 pcm contribution to bills

GROUND FLOOR 1ST FLOOR

These particulars are believed to be correct, but their accuracy is not guaranteed. They do not form part of any contract. The services at this property, ie gas, electricity, plumbing, heating, sanitary and drainage and any other appliances included within these details have not been tested and therefore we are unable to confirm their condition or working order.