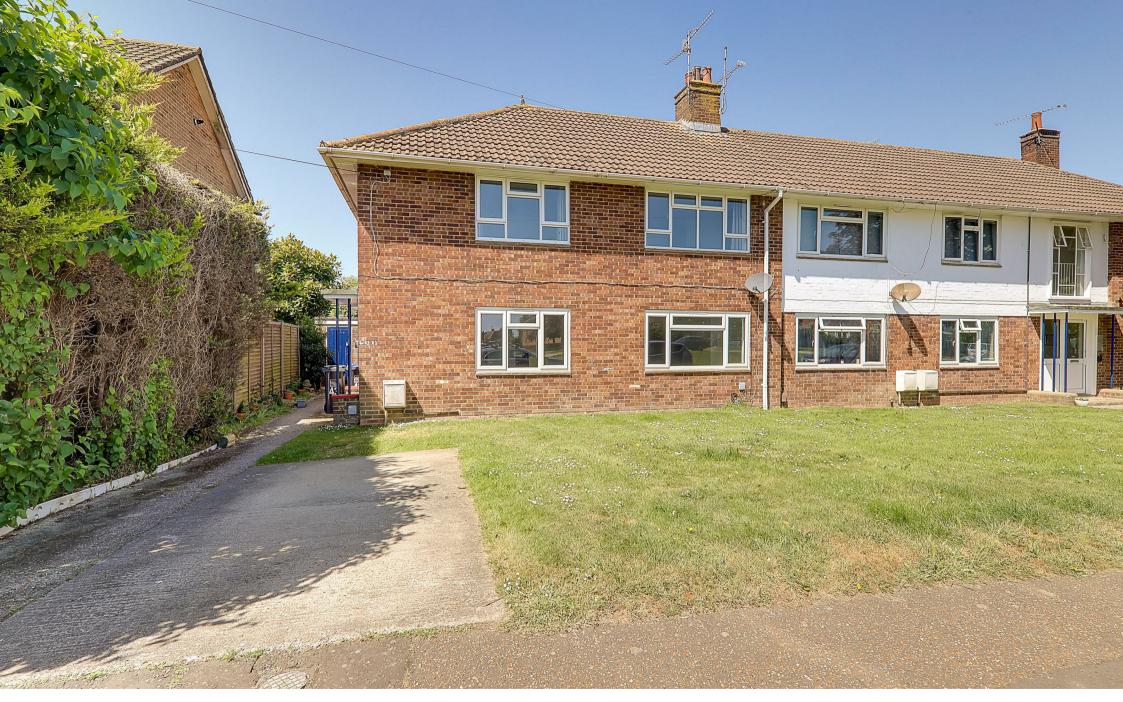

43 Raleigh Way, Goring-By-Sea, BN12 6JD £1,275 Per Calendar Month

We are delighted to present this well-presented self contained two-bedroom, purpose-built first-floor flat, located in a popular Goring location. The flat offers spacious accommodation, featuring two generously sized bedrooms, one of which includes a built-in wardrobe. The bright lounge/diner connects to a well-appointed kitchen, fitted with an integrated gas hob and electric oven. There is space for a washing machine and fridge/freezer, along with ample storage provided by both base and matching wall-mounted units. Additional benefits include off-road parking, double glazing and gas-fired central heating. There is also access to a communal garden and two private brick built sheds. Conveniently situated close to local schools, shops, and excellent transport links, including a nearby mainline station. Available end of May. Council Tax Band: B. EPC rating: C