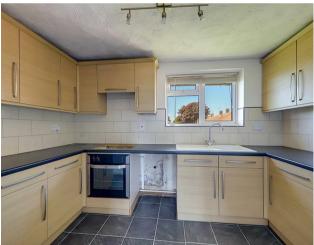

43 Raleigh Way, Goring-By-Sea, BN12 6JD £1,275 Per Calendar Month

We are delighted to present this well-presented self contained two-bedroom, purpose-built first-floor flat, located in a popular Goring location. The flat offers spacious accommodation, featuring two generously sized bedrooms, one of which includes a built-in wardrobe. The bright lounge/diner connects to a well-appointed kitchen, fitted with an integrated gas hob and electric oven. There is space for a washing machine and fridge/freezer, along with ample storage provided by both base and matching wall-mounted units. Additional benefits include off-road parking, double glazing and gas-fired central heating. There is also access to a communal garden and two private brick built sheds. Conveniently situated close to local schools, shops, and excellent transport links, including a nearby mainline station. Available end of May. Council Tax Band: B. EPC rating: C