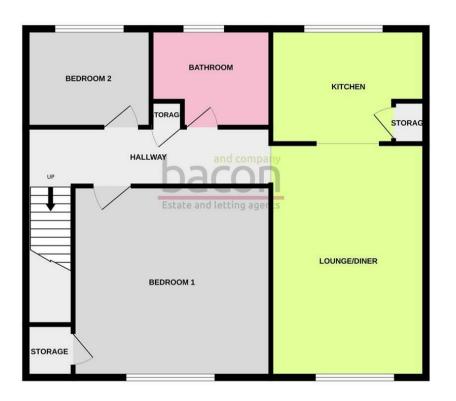

- First Floor Purpose Built Flat
- Two Good Sized Bedrooms
- Allocated Parking Space
- Communal Garden
- Available Now

Whitst every attempt has been made to ensure the accuracy of the floorplan contained here, measurements of doors, windows, rooms and any other items are approximate and no responsibility is taken for any error, consists or one "statement." This plan is for illustrative propose only and should be used as such by any prospective purchaser. The services, systems and appliances shown have not been tested and no guarantee as to their operability or efficiency can be given.