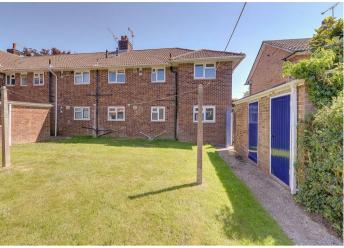

43 Raleigh Way, Goring-By-Sea, BN12 6JD £1,275 Per Calendar Month

We are delighted to present this well-presented self contained two-bedroom, purpose-built first-floor flat, located in a popular Goring location. The flat offers spacious accommodation, featuring two generously sized bedrooms, one of which includes a built-in wardrobe. The bright lounge/diner connects to a well-appointed kitchen, fitted with an integrated gas hob and electric oven. There is space for a washing machine and fridge/freezer, along with ample storage provided by both base and matching wall-mounted units. Additional benefits include off-road parking, double glazing and gas-fired central heating. There is also access to a communal garden and two private brick built sheds. Conveniently situated close to local schools, shops, and excellent transport links, including a nearby mainline station. Available end of May. Council Tax Band: B. EPC rating: C