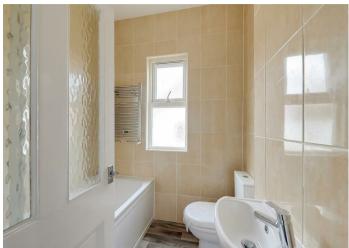

#### Bathroom

Tiled bathroom featuring a white bath with an overhead shower, a white basin unit, and a WC.