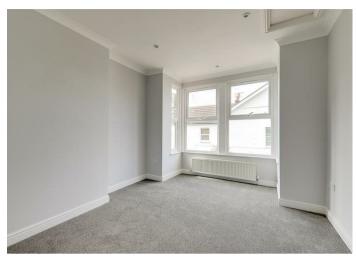

### Lounge/Kitchen

4.55m into bay x 4.75m (14'11 into bay x 15'7) Open-plan lounge and kitchen with new carpets. The kitchen features new white wall and base units, an electric oven and hob with an overhead extractor fan. Space for washing machine and fridge freezer. Double-glazed bay window and gas central radiator.

#### Bedroom

Spacious double bedroom with new carpets and neutral décor. Features a double-glazed bay window and gas central heating radiator.