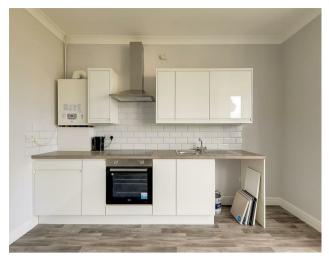

### Lounge/Kitchen

4.55m into bay x 4.75m (14'11 into bay x 15'7) Open-plan lounge and kitchen with new carpets. The kitchen features new white wall and base units, an electric oven and hob with an overhead extractor fan. Space for washing machine and fridge freezer. Double-glazed bay window and gas central radiator.