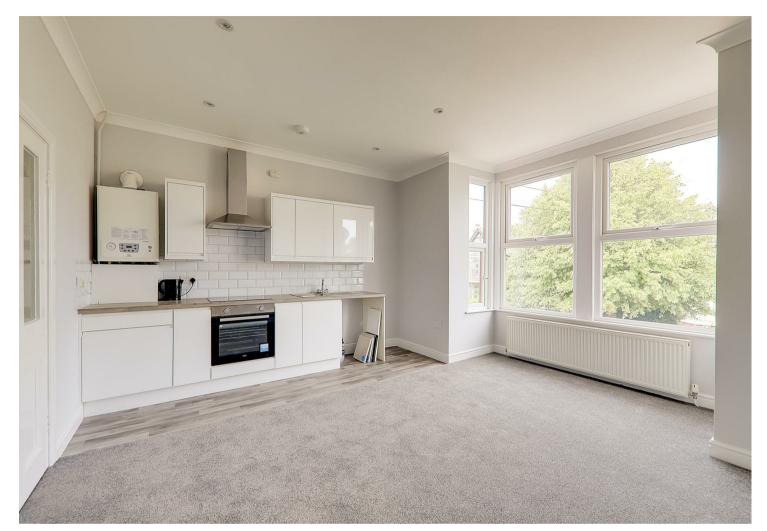

### Lounge/Kitchen

4.55m into bay x 4.75m (14'11 into bay x 15'7) Open-plan lounge and kitchen with new carpets. The kitchen features new white wall and base units, an electric oven and hob with an overhead extractor fan. Space for washing machine and fridge freezer. Double-glazed bay window and gas central radiator.