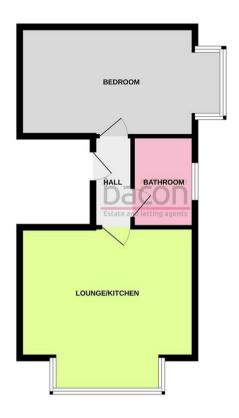

# Reception Hall

Entrance phone system.

### Lounge/Kitchen

4.55m into bay x 4.75m (14'11 into bay x 15'7) Open-plan lounge and kitchen with new carpets. The kitchen features new white wall and base units, an electric oven and hob with an overhead extractor fan. Space for washing machine and fridge freezer. Double-glazed bay window and gas central radiator.

#### Bedroom

Spacious double bedroom with new carpets and neutral décor. Features a double-glazed bay window and gas central heating radiator.

#### Bathroom

Tiled bathroom featuring a white bath with an overhead shower, a white basin unit, and a WC.