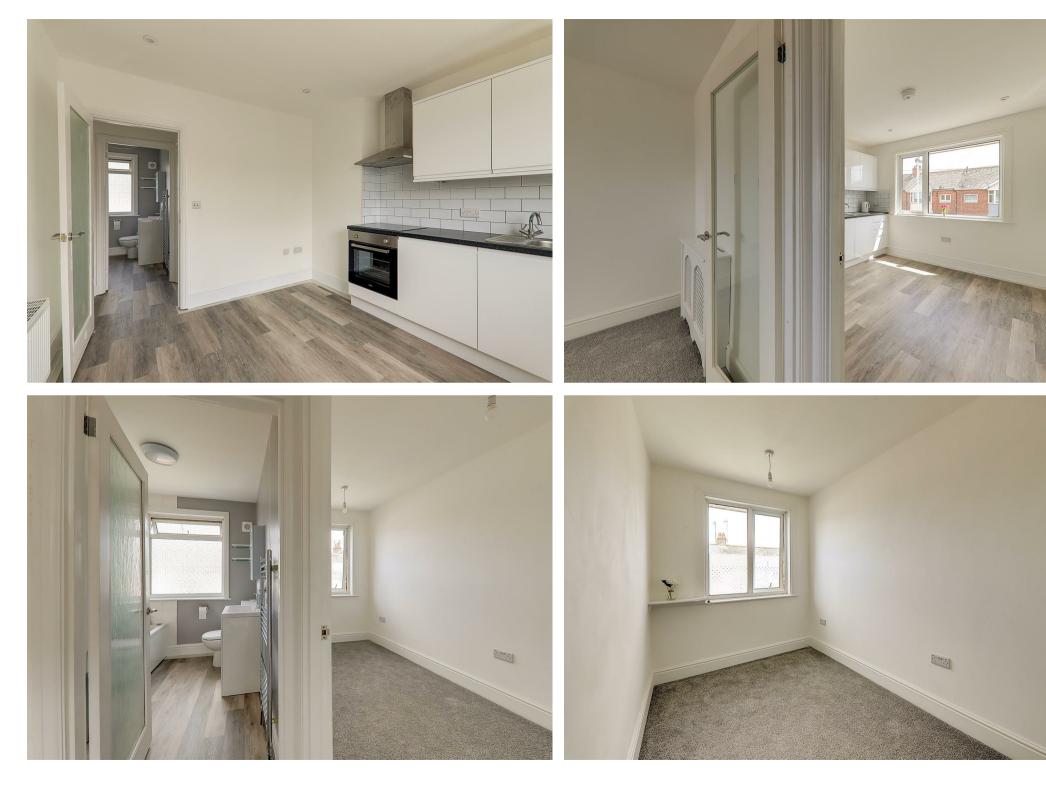

**53A St Elmo Road, West Sussex, BN14 7EJ** £825 Per Calendar Month

SINGLE OCCUPANCY ONLY. We are delighted to offer this well-presented one-bedroom first-floor flat to let, ideally located just a short walk from West Worthing mainline railway station. The property is conveniently close to local shops, with Worthing town centre just a mile away. The flat features a bright studio-style living area with an open-plan kitchen, complete with matching base and wall units, an integrated electric oven and hob, fridge/freezer, and a washing machine. The modern bathroom includes a shower over the bath. Additional benefits include on-road parking. Council Tax Band: A. EPC Rating: D. Available from mid-May.

- First Floor Well Present Flat
- Fully Fitted Kitchen
- Modern Property
- Close to West Worthing Train Station

FIRST FLOOR

BEDROOM

STUDIO AREA/KITCHEN

BATHROOM

HALLWAY

DOWN

JPBOARD