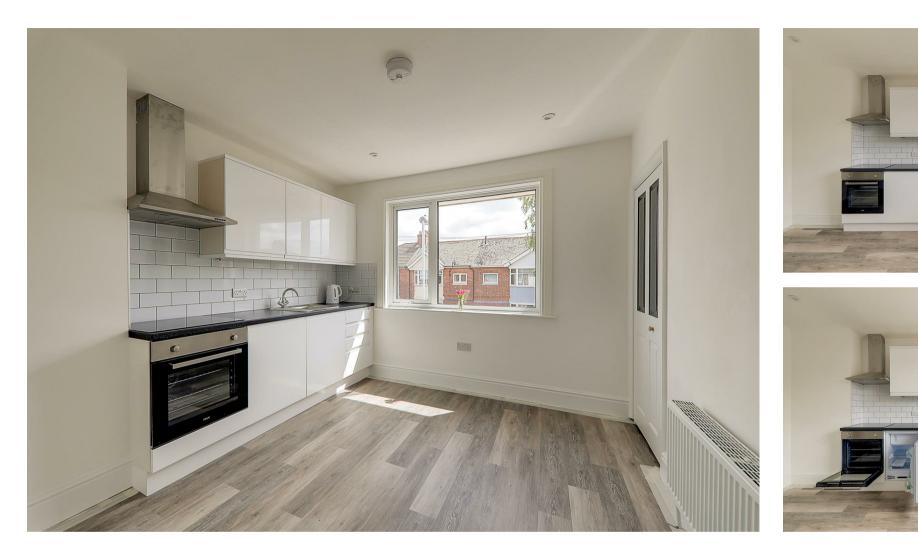

**53A St Elmo Road, West Sussex, BN14 7EJ** £825 Per Calendar Month

SINGLE OCCUPANCY ONLY. We are delighted to offer this well-presented one-bedroom first-floor flat to let, ideally located just a short walk from West Worthing mainline railway station. The property is conveniently close to local shops, with Worthing town centre just a mile away. The flat features a bright studio-style living area with an open-plan kitchen, complete with matching base and wall units, an integrated electric oven and hob, fridge/freezer, and a washing machine. The modern bathroom includes a shower over the bath. Additional benefits include on-road parking. Council Tax Band: A. EPC Rating: D. Available from mid-May.

- First Floor Well Present Flat
- Fully Fitted Kitchen
- Modern Property
- Close to West Worthing Train Station

FIRST FLOOR

BEDROOM

STUDIO AREA/KITCHEN

BATHROOM

HALLWAY

DOWN

JPBOARD