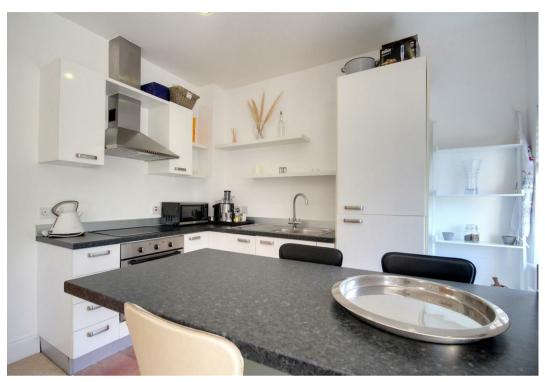

# **OPEN PLAN LIVING ROOM/ KITCHEN**

7.87m x 4.52m into bay (25'10 x 14'10 into bay) Three radiators. Recessed ceiling spotlighting. Four sash windows with bay having distant sea views, space for living and dining room furniture.

Kitchen area: Work surfaces with one and a half

bowl sink incorporating mixer tap and drainer. Breakfast bar. Base units comprising of cupboards and drawers with matching wall units. Integrated fridge/freezer. Integrated washer/dryer machine. Fitted oven with four ring hob above and extractor cooker hood. Recessed ceiling spotlights. Tiled flooring.