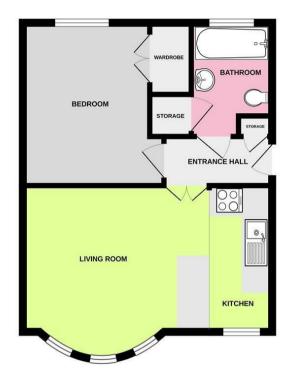

3 Alexander Terrace, Worthing, BN11 1YH £1,000 Per Calendar Month

A well presented purpose built third floor apartment set in this delightful Regency style terrace in the heart of Worthing Town Centre, with shopping facilities and the seafront being practically on your doorstep. The apartment features high ceilings giving a sense of space and airy accommodation. Accommodation briefly comprises entrance hall, 25ft West aspect open plan lounge/kitchen with distant sea views and delightful outlook over Liverpool Gardens, double bedroom with built in wardrobes and modern bathroom/wc. Other benefits include passenger lift, central heating and video entry phone. Available early July. Council Tax Band: B. EPC: E rating.

# **ENTRANCE HALL**

Single storage cupboard housing consumer unit and storage space. Heating thermostat. 'Hikvision' video entry system.

# **OPEN PLAN LIVING ROOM/ KITCHEN**

7.87m x 4.52m into bay (25'10 x 14'10 into bay) Three radiators. Recessed ceiling spotlighting. Four sash windows with bay having distant sea views, space for living and dining room furniture.

Kitchen area: Work surfaces with one and a half

bowl sink incorporating mixer tap and drainer. Breakfast bar. Base units comprising of cupboards and drawers with matching wall units. Integrated fridge/freezer. Integrated washer/dryer machine. Fitted oven with four ring hob above and extractor cooker hood. Recessed ceiling spotlights. Tiled flooring.

#### **DOUBLE BEDROOM**

12'4 x 12'3 into wardrobe Glazed sash window. Radiator. Recessed double wardrobe with shelves and hanging space.

# BATHROOM/WC

Part tiled. Panelled 'P' shaped bath with full tiled shower area. Overhead separate shower unit. Glazed screen. Pedestal wash hand basin. Close coupled WC. Tiled floor. Recessed ceiling spot lighting. Extractor fan. Storage cupboard housing boiler. Vertical towel rail.

Whilst every attempt has been made to ensure the accuracy of the floorplan contained here, measurements of doors, windows, rooms and any other items are approximate and no responsibility is taken for any error, omission or mis-statement. This plan is for flustrative purposes only and should be used as such by any prospective purchaser. The services, systems and appliances shown have not been tested and no guarantee as to their operability or efficiency can be given.