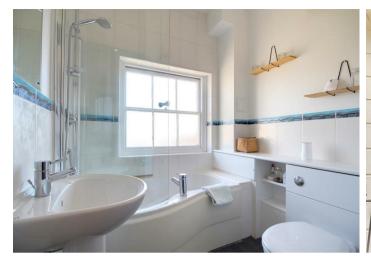

# BATHROOM/WC

Part tiled. Panelled 'P' shaped bath with full tiled shower area. Overhead separate shower unit. Glazed screen. Pedestal wash hand basin. Close coupled WC. Tiled floor. Recessed ceiling spot lighting. Extractor fan. Storage cupboard housing boiler. Vertical towel rail.