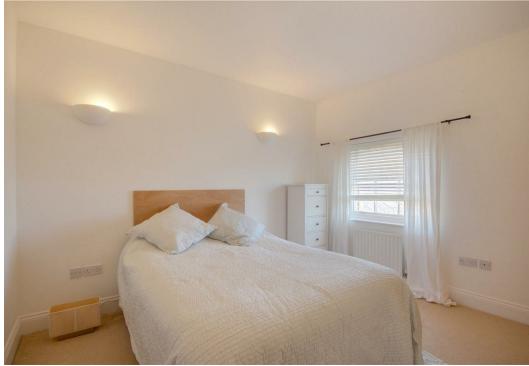

#### **DOUBLE BEDROOM**

12'4 x 12'3 into wardrobe Glazed sash window. Radiator. Recessed double wardrobe with shelves and hanging space.