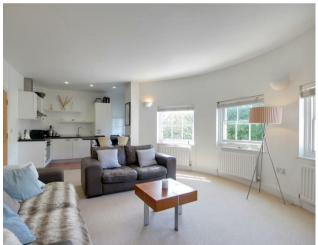

# **OPEN PLAN LIVING ROOM/ KITCHEN**

7.87m x 4.52m into bay (25'10 x 14'10 into bay) Three radiators. Recessed ceiling spotlighting. Four sash windows with bay having distant sea views, space for living and dining room furniture.

Kitchen area: Work surfaces with one and a half

bowl sink incorporating mixer tap and drainer. Breakfast bar. Base units comprising of cupboards and drawers with matching wall units. Integrated fridge/freezer. Integrated washer/dryer machine. Fitted oven with four ring hob above and extractor cooker hood. Recessed ceiling spotlights. Tiled flooring.