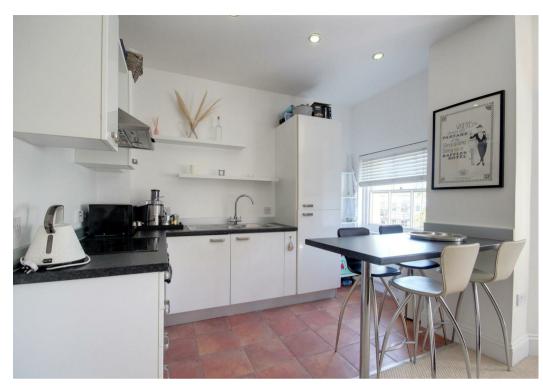

# **OPEN PLAN LIVING ROOM/ KITCHEN**

7.87m x 4.52m into bay (25'10 x 14'10 into bay) Three radiators. Recessed ceiling spotlighting. Four sash windows with bay having distant sea views, space for living and dining room furniture.

Kitchen area: Work surfaces with one and a half

bowl sink incorporating mixer tap and drainer. Breakfast bar. Base units comprising of cupboards and drawers with matching wall units. Integrated fridge/freezer. Integrated washer/dryer machine. Fitted oven with four ring hob above and extractor cooker hood. Recessed ceiling spotlights. Tiled flooring.