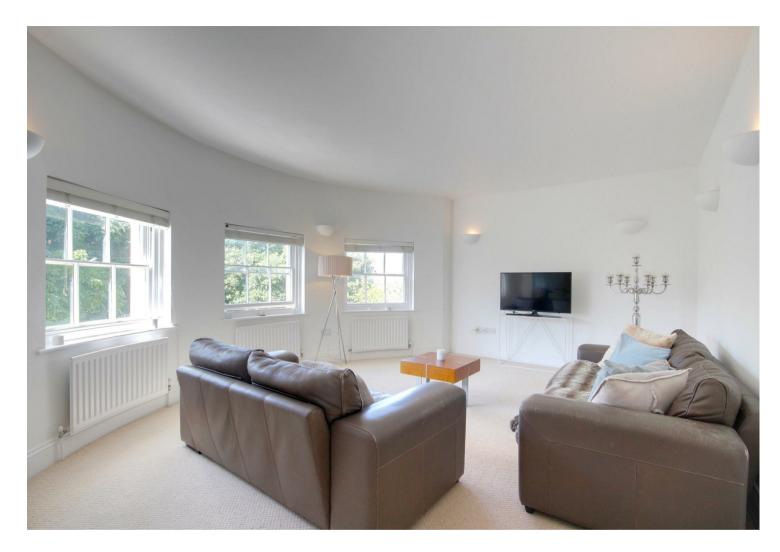

# **OPEN PLAN LIVING ROOM/ KITCHEN**

7.87m x 4.52m into bay (25'10 x 14'10 into bay) Three radiators. Recessed ceiling spotlighting. Four sash windows with bay having distant sea views, space for living and dining room furniture.

Kitchen area: Work surfaces with one and a half

bowl sink incorporating mixer tap and drainer. Breakfast bar. Base units comprising of cupboards and drawers with matching wall units. Integrated fridge/freezer. Integrated washer/dryer machine. Fitted oven with four ring hob above and extractor cooker hood. Recessed ceiling spotlights. Tiled flooring.