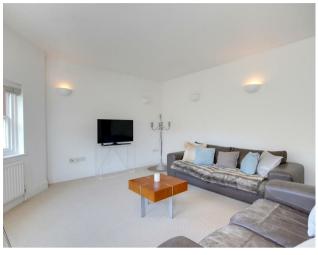

# **OPEN PLAN LIVING ROOM/ KITCHEN**

7.87m x 4.52m into bay (25'10 x 14'10 into bay) Three radiators. Recessed ceiling spotlighting. Four sash windows with bay having distant sea views, space for living and dining room furniture.

Kitchen area: Work surfaces with one and a half

bowl sink incorporating mixer tap and drainer. Breakfast bar. Base units comprising of cupboards and drawers with matching wall units. Integrated fridge/freezer. Integrated washer/dryer machine. Fitted oven with four ring hob above and extractor cooker hood. Recessed ceiling spotlights. Tiled flooring.