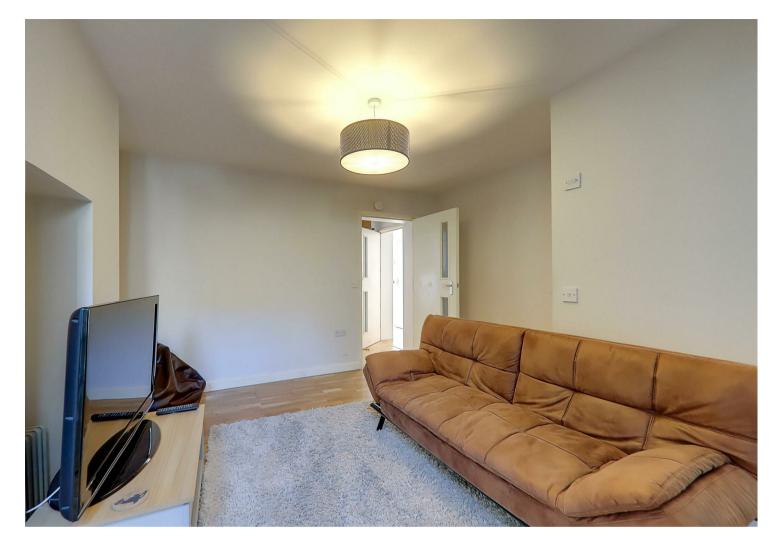

Church Walk, Selden, BN11 2ND £1,000 Per Calendar Month









We are delighted to present this charming ground-floor 1-bedroom flat situated on Church Walk in Selden. This property features a spacious lounge, a well-proportioned bathroom, and a sheltered outdoor area ideal for extra storage. The bathroom is conveniently accessible from the lounge, which also leads to a lovely kitchen equipped with an integrated gas hob, electric oven, under-counter fridge freezer, and oak worktops, along with space for a washing machine. The flat boasts engineered oak flooring throughout. Council Tax Band: A. EPC: C.

- Ground Floor Flat
- Gas Central Heating
- Double Bedroom
- Outdoor Storage









## **Bedroom**

4.460 x 3.186 (14'7" x 10'5") Approximate size.

## Lounge

3.856 x 2.961 (12'7" x 9'8") Approximate size.

## Bathroom

1.993 x 1.614 (6'6" x 5'