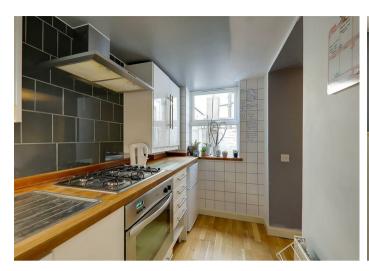

## Kitchen

3.378 x 1.602 (11'0" x 5'3") Approximate size.

These particulars are believed to be correct, but their accuracy is not guaranteed. They do not form part of any contract. The services at this property, ie gas, electricity, plumbing, heating, sanitary and drainage and any other appliances included within these details have not been tested and therefore we are unable to confirm their condition or working order.