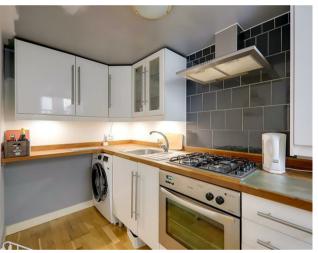

## Kitchen

3.378 x 1.602 (11'0" x 5'3") Approximate size.

These particulars are believed to be correct, but their accuracy is not guaranteed. They do not form part of any contract. The services at this property, ie gas, electricity, plumbing, heating, sanitary and drainage and any other appliances included within these details have not been tested and therefore we are unable to confirm their condition or working order.