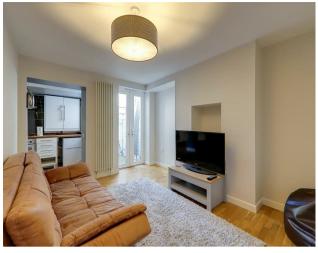

Church Walk, Selden, BN11 2ND £1,000 Per Calendar Month









We are delighted to present this charming ground-floor 1-bedroom flat situated on Church Walk in Selden. This property features a spacious lounge, a well-proportioned bathroom, and a sheltered outdoor area ideal for extra storage. The bathroom is conveniently accessible from the lounge, which also leads to a lovely kitchen equipped with an integrated gas hob, electric oven, under-counter fridge freezer, and oak worktops, along with space for a washing machine. The flat boasts engineered oak flooring throughout. Council Tax Band: A. EPC: C.

- Ground Floor Flat
- Gas Central Heating
- Double Bedroom
- Outdoor Storage









## **Bedroom**

4.460 x 3.186 (14'7" x 10'5") Approximate size.

## Lounge

3.856 x 2.961 (12'7" x 9'8") Approximate size.

## Bathroom

1.993 x 1.614 (6'6" x 5'3"