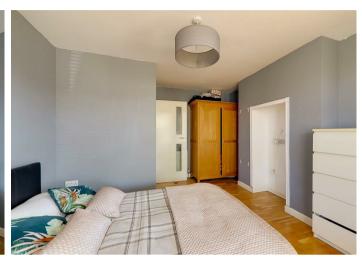

Church Walk, Selden, BN11 2ND £1,000 Per Calendar Month









We are delighted to present this charming ground-floor 1-bedroom flat situated on Church Walk in Selden. This property features a spacious lounge, a well-proportioned bathroom, and a sheltered outdoor area ideal for extra storage. The bathroom is conveniently accessible from the lounge, which also leads to a lovely kitchen equipped with an integrated gas hob, electric oven, under-counter fridge freezer, and oak worktops, along with space for a washing machine. The flat boasts engineered oak flooring throughout. Council Tax Band: A. EPC: C.

- Ground Floor Flat
- Gas Central Heating
- Double Bedroom
- Outdoor Storage









## **Bedroom**

4.460 x 3.186 (14'7" x 10'5") Approximate size.

## Lounge

3.856 x 2.961 (12'7" x 9'8") Approximate size.

## Bathroom

1.993 x 1.614 (6'6" x 5'3") Approximate size.

## Kitchen

3.378 x 1.602 (11'0" x 5'3") Approximate size.







These particulars are believed to be correct, but their accuracy is not guaranteed. They do not form part of any contract. The services at this property, ie gas, electricity, plumbing, heating, sanitary and drainage and any other appliances included within these details have not been tested and therefore we are unable to confirm their condition or working order.