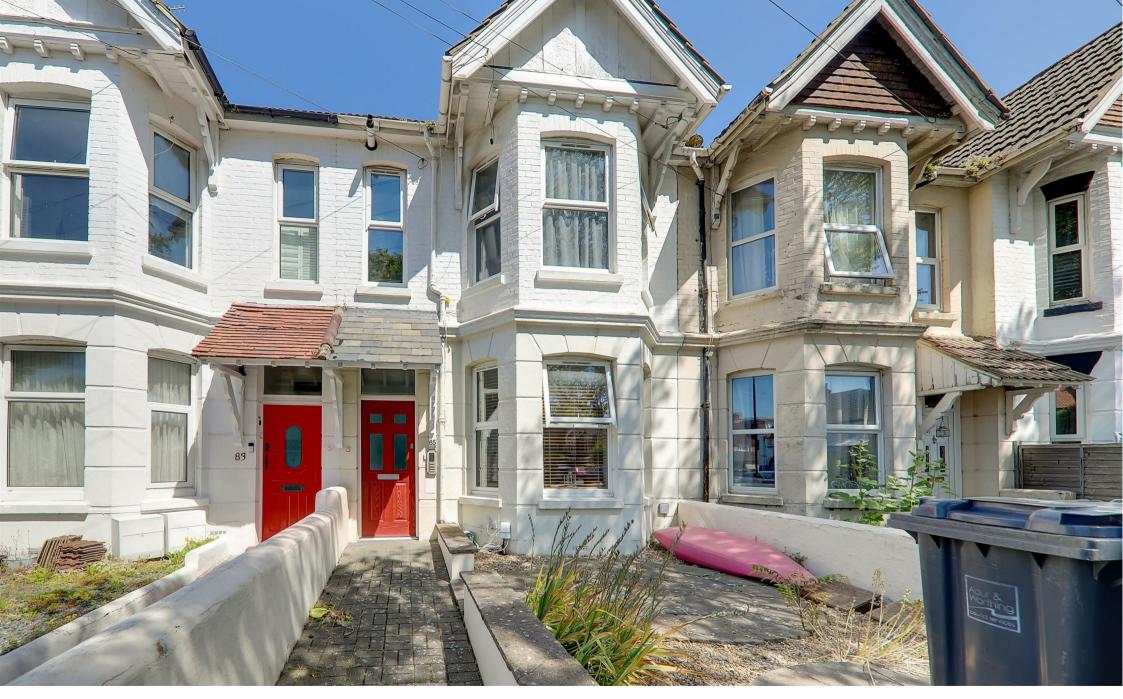

Church Walk, Selden, BN11 2ND £1,000 Per Calendar Month

We are delighted to present this charming ground-floor 1-bedroom flat situated on Church Walk in Selden. This property features a spacious lounge, a well-proportioned bathroom, and a sheltered outdoor area ideal for extra storage. The bathroom is conveniently accessible from the lounge, which also leads to a lovely kitchen equipped with an integrated gas hob, electric oven, under-counter fridge freezer, and oak worktops, along with space for a washing machine. The flat boasts engineered oak flooring throughout. Council Tax Band: A. EPC: C.

- Ground Floor Flat
- Gas Central Heating
- Double Bedroom
- Outdoor Storage