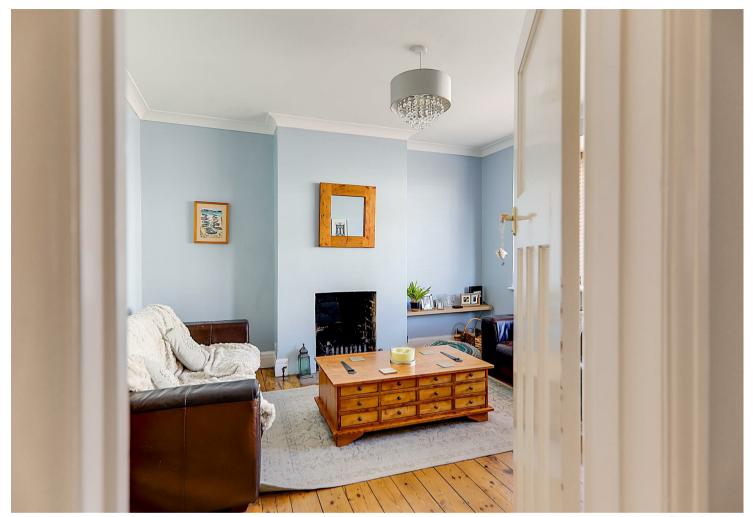

**34 Westcourt Road, Worthing, BN14 7DJ** £1,750 Per Calendar Month

We are delighted to offer this spacious and well-presented three-bedroom end of terrace property, ideally situated just a stone's throw away from Worthing mainline train station. To the front, the property benefits from a private driveway providing off-street parking for two vehicles. The home features stylish black-framed double-glazed windows. Upon entering, you are greeted by a generous entrance hall leading into a bright and airy reception room, complete with a charming feature fireplace and a large bay window. The rear of the property opens up to a contemporary open-plan kitchen and dining area. The kitchen is fully equipped with a gas hob, electric oven, integrated fridge/freezer, integrated washing machine, and a freestanding dishwasher. Upstairs, the first floor comprises two well-proportioned double bedrooms—one of which includes a built-in cupboard, with an additional wardrobe to remain—as well as a good-sized single bedroom. The family bathroom is a white suite and features an overhead electric shower. The low-maintenance rear garden is fully paved and benefits from convenient side access. Availability: End of June/Early July. Council Tax Band: C. EPC Rating: D. GCH.

- Well presented throughout
- Stone's throw away from Worthing Station
- Two double bedrooms and one single
- Modern kitchen with all appliances
- Drive way for two cars
- Side access

Lounge 3.8 x 3.7 (12'5" x 12'1")