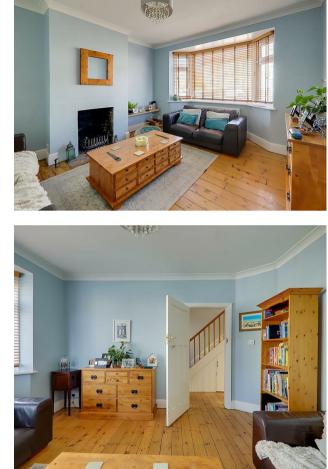

**34 Westcourt Road, Worthing, BN14 7DJ** £1,750 Per Calendar Month

We are delighted to offer this spacious and well-presented three-bedroom end of terrace property, ideally situated just a stone's throw away from Worthing mainline train station. To the front, the property benefits from a private driveway providing off-street parking for two vehicles. The home features stylish black-framed double-glazed windows. Upon entering, you are greeted by a generous entrance hall leading into a bright and airy reception room, complete with a charming feature fireplace and a large bay window. The rear of the property opens up to a contemporary open-plan kitchen and dining area. The kitchen is fully equipped with a gas hob, electric oven, integrated fridge/freezer, integrated washing machine, and a freestanding dishwasher. Upstairs, the first floor comprises two well-proportioned double bedrooms—one of which includes a built-in cupboard, with an additional wardrobe to remain—as well as a good-sized single bedroom. The family bathroom is a white suite and features an overhead electric shower. The low-maintenance rear garden is fully paved and benefits from convenient side access. Availability: End of June/Early July. Council Tax Band: C. EPC Rating: D. GCH.

- Well presented throughout
- Stone's throw away from Worthing Station
- Two double bedrooms and one single
- Modern kitchen with all appliances
- Drive way for two cars
- Side access

Lounge 3.8 x 3.7 (12'5" x 12'1")