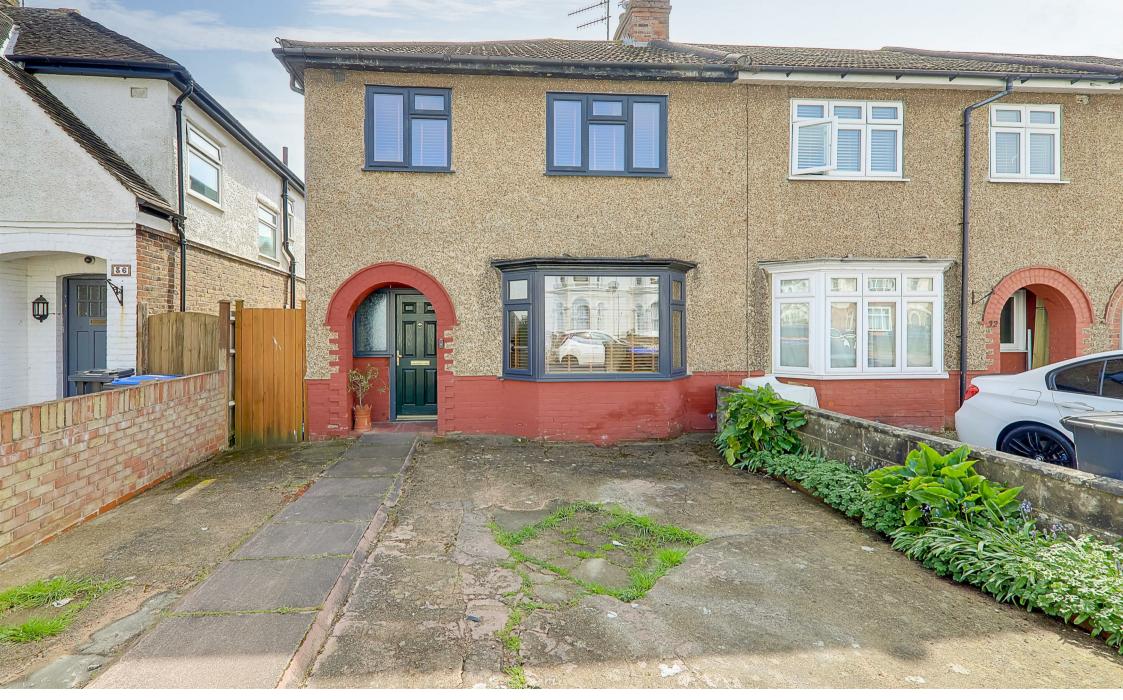

**34 Westcourt Road, Worthing, BN14 7DJ** £1,750 Per Calendar Month

We are delighted to offer this spacious and well-presented three-bedroom end of terrace property, ideally situated just a stone's throw away from Worthing mainline train station. To the front, the property benefits from a private driveway providing off-street parking for two vehicles. The home features stylish black-framed double-glazed windows. Upon entering, you are greeted by a generous entrance hall leading into a bright and airy reception room, complete with a charming feature fireplace and a large bay window. The rear of the property opens up to a contemporary open-plan kitchen and dining area. The kitchen is fully equipped with a gas hob, electric oven, integrated fridge/freezer, integrated washing machine, and a freestanding dishwasher. Upstairs, the first floor comprises two well-proportioned double bedrooms—one of which includes a built-in cupboard, with an additional wardrobe to remain—as well as a good-sized single bedroom. The family bathroom is a white suite and features an overhead electric shower. The low-maintenance rear garden is fully paved and benefits from convenient side access. Availability: End of June/Early July. Council Tax Band: C. EPC Rating: D. GCH.

- Well presented throughout
- Stone's throw away from Worthing Station
- Two double bedrooms and one single
- Modern kitchen with all appliances
- Drive way for two cars
- Side access

Lounge 3.8 x 3.7 (12'5" x 12'1")