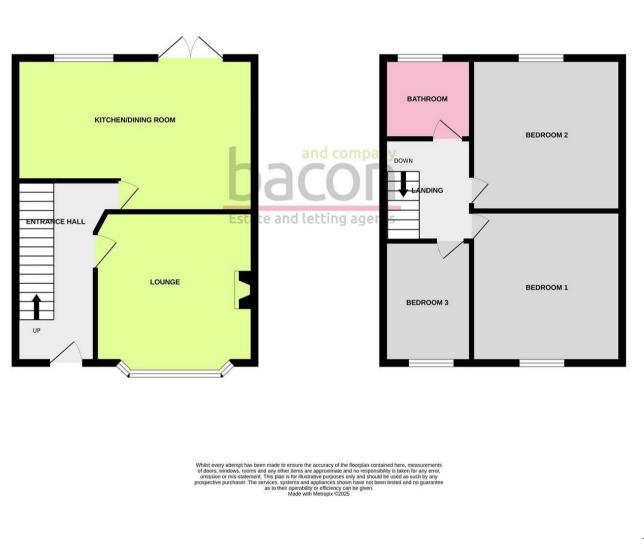

- Well presented throughout
- Stone's throw away from Worthing Station
- Two double bedrooms and one single
- Modern kitchen with all appliances
- Drive way for two cars
- Side access

Lounge 3.8 x 3.7 (12'5" x 12'1")

**Open-plan Kitchen Area** 2.4 x 2.3 (7'10" x 7'6")

**Open-plan Dining Area** 3.6 x 3.2 (11'9" x 10'5")

Bedroom 1 3.9 x 3.4 (12'9" x 11'1")

Bedroom 2 3.4 x 3.3 (11'1" x 10'9")

Bedroom 3 2.8 x 2.1 (9'2" x 6'10")

## 

**1ST FLOOR** 