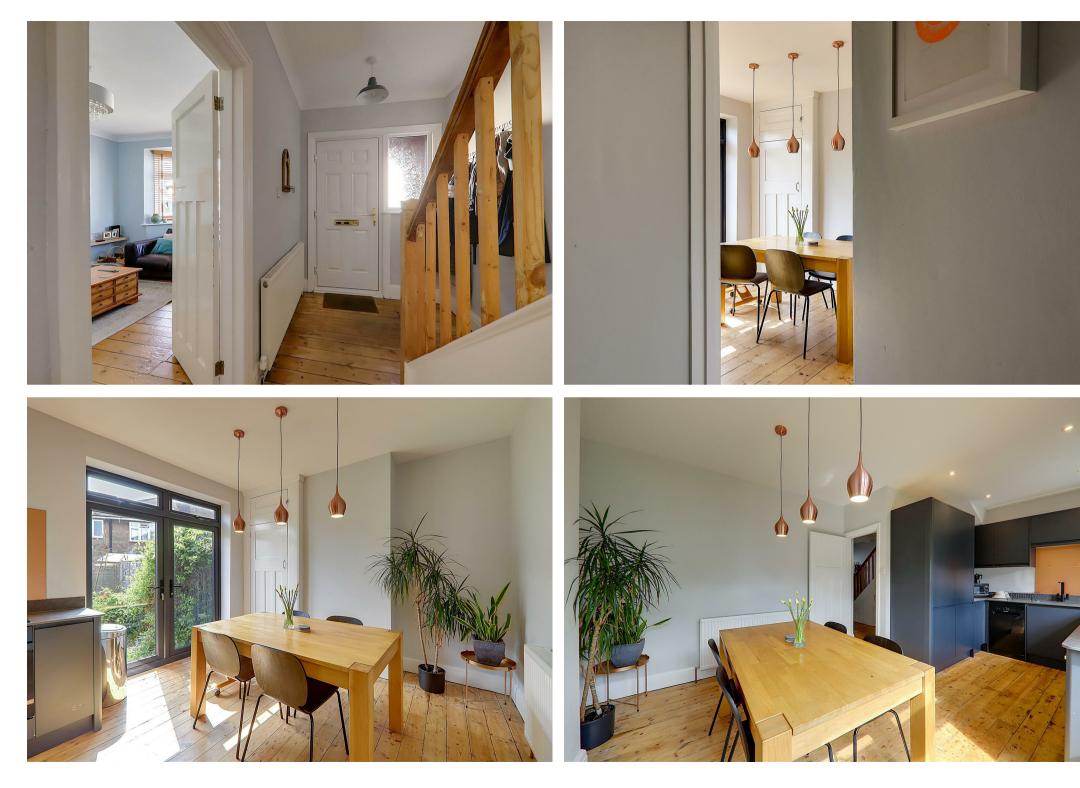

**34 Westcourt Road, Worthing, BN14 7DJ** £1,750 Per Calendar Month

We are delighted to offer this spacious and well-presented three-bedroom end of terrace property, ideally situated just a stone's throw away from Worthing mainline train station. To the front, the property benefits from a private driveway providing off-street parking for two vehicles. The home features stylish black-framed double-glazed windows. Upon entering, you are greeted by a generous entrance hall leading into a bright and airy reception room, complete with a charming feature fireplace and a large bay window. The rear of the property opens up to a contemporary open-plan kitchen and dining area. The kitchen is fully equipped with a gas hob, electric oven, integrated fridge/freezer, integrated washing machine, and a freestanding dishwasher. Upstairs, the first floor comprises two well-proportioned double bedrooms—one of which includes a built-in cupboard, with an additional wardrobe to remain—as well as a good-sized single bedroom. The family bathroom is a white suite and features an overhead electric shower. The low-maintenance rear garden is fully paved and benefits from convenient side access. Availability: End of June/Early July. Council Tax Band: C. EPC Rating: D. GCH.

**Open-plan Kitchen Area** 2.4 x 2.3 (7'10" x 7'6")

**Open-plan Dining Area** 3.6 x 3.2 (11'9" x 10'5")

Bedroom 1 3.9 x 3.4 (12'9" x 11'1")

Bedroom 2 3.4 x 3.3 (11'1" x 10'9")

Bedroom 3 2.8 x 2.1 (9'2" x 6'10")