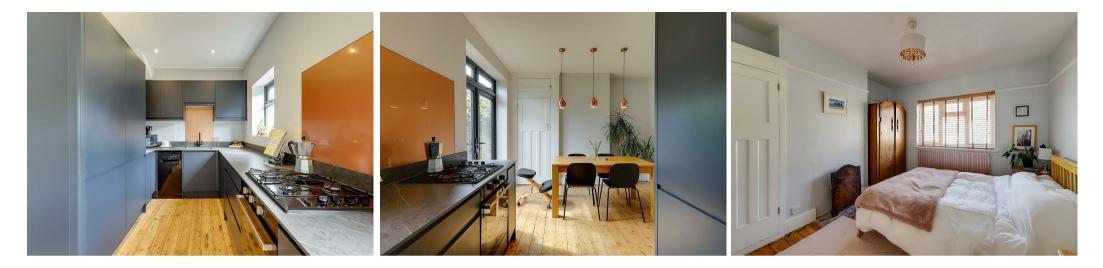

**34 Westcourt Road, Worthing, BN14 7DJ** £1,750 Per Calendar Month

We are delighted to offer this spacious and well-presented three-bedroom end of terrace property, ideally situated just a stone's throw away from Worthing mainline train station. To the front, the property benefits from a private driveway providing off-street parking for two vehicles. The home features stylish black-framed double-glazed windows. Upon entering, you are greeted by a generous entrance hall leading into a bright and airy reception room, complete with a charming feature fireplace and a large bay window. The rear of the property opens up to a contemporary open-plan kitchen and dining area. The kitchen is fully equipped with a gas hob, electric oven, integrated fridge/freezer, integrated washing machine, and a freestanding dishwasher. Upstairs, the first floor comprises two well-proportioned double bedrooms—one of which includes a built-in cupboard, with an additional wardrobe to remain—as well as a good-sized single bedroom. The family bathroom is a white suite and features an overhead electric shower. The low-maintenance rear garden is fully paved and benefits from convenient side access. Availability: End of June/Early July. Council Tax Band: C. EPC Rating: D. GCH.

- Well presented throughout
- Stone's throw away from Worthing Station
- Two double bedrooms and one single
- Modern kitchen with all appliances
- Drive way for two cars
- Side access

Lounge 3.8 x 3.7 (12'5" x 12'1")

**Open-plan Kitchen Area** 2.4 x 2.3 (7'10" x 7'6")

**Open-plan Dining Area** 3.6 x 3.2 (11'9" x 10'5")

Bedroom 1 3.9 x 3.4 (12'9" x 11'1")

Bedroom 2 3.4 x 3.3 (11'1" x 10'9")

Bedroom 3 2.8 x 2.1 (9'2" x 6'10")