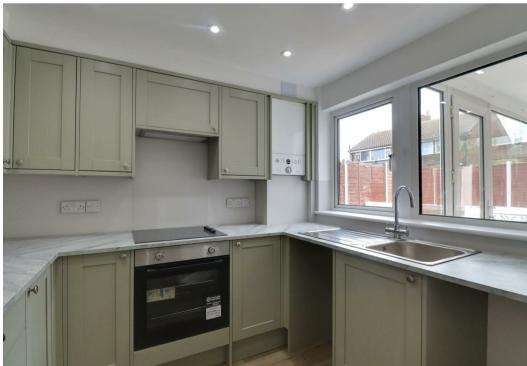

23 Rectory Farm Road, Lancing, BN15 0DP £1,575 Per Calendar Month

A superbly presented three bedroom SEMI DETACHED FAMILY HOUSE which has been extended on the ground floor and has been completely refurbished throughout. There is a new Howdens fitted kitchen in Sage Green with a built in oven and hob, plus space for a washing machine, slimline dishwasher and tall fridge/freezer, large lounge/diner, additional reception/sun lounge plus three bedrooms on the first floor along with a fully tiled bathroom with bath and electric shower. Outside the rear garden is fully paved including a garden shed plus there is the added advantage of a garage in a nearby compound. The house has also been fitted with a new central heating system (combi boiler) and all windows are double glazed with new sealed units. Redecorated in white throughout with new grey carpeting on the first floor and Karndean flooring on the ground floor level. Council Tax C. EPC Rating D. Available Now.

- Refurbished Semi Detached Family House
- Modern Sage Green Kitchen
- Karndean Flooring on Ground Floor
- Extended to provide Sun Room/Reception
- Gas CH with New Boiler
- Garage in Compound
- 2 Double, 1 Single Bedroom
- Tiled Bathroom with Bath and Shower