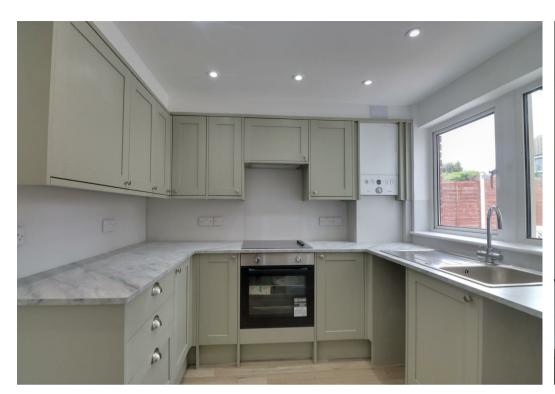

23 Rectory Farm Road, Lancing, BN15 0DP £1,575 Per Calendar Month

A superbly presented three bedroom SEMI DETACHED FAMILY HOUSE which has been extended on the ground floor and has been completely refurbished throughout. There is a new Howdens fitted kitchen in Sage Green with a built in oven and hob, plus space for a washing machine, slimline dishwasher and tall fridge/freezer, large lounge/diner, additional reception/sun lounge plus three bedrooms on the first floor along with a fully tiled bathroom with bath and electric shower. Outside the rear garden is fully paved including a garden shed plus there is the added advantage of a garage in a nearby compound. The house has also been fitted with a new central heating system (combi boiler) and all windows are double glazed with new sealed units. Redecorated in white throughout with new grey carpeting on the first floor and Karndean flooring on the ground floor level. Council Tax C. EPC Rating D. Available Now.

- Refurbished Semi Detached Family House
- Modern Sage Green Kitchen
- Karndean Flooring on Ground Floor
- Extended to provide Sun Room/Reception
- Gas CH with New Boiler
- Garage in Compound
- 2 Double, 1 Single Bedroom
- Tiled Bathroom with Bath and Shower