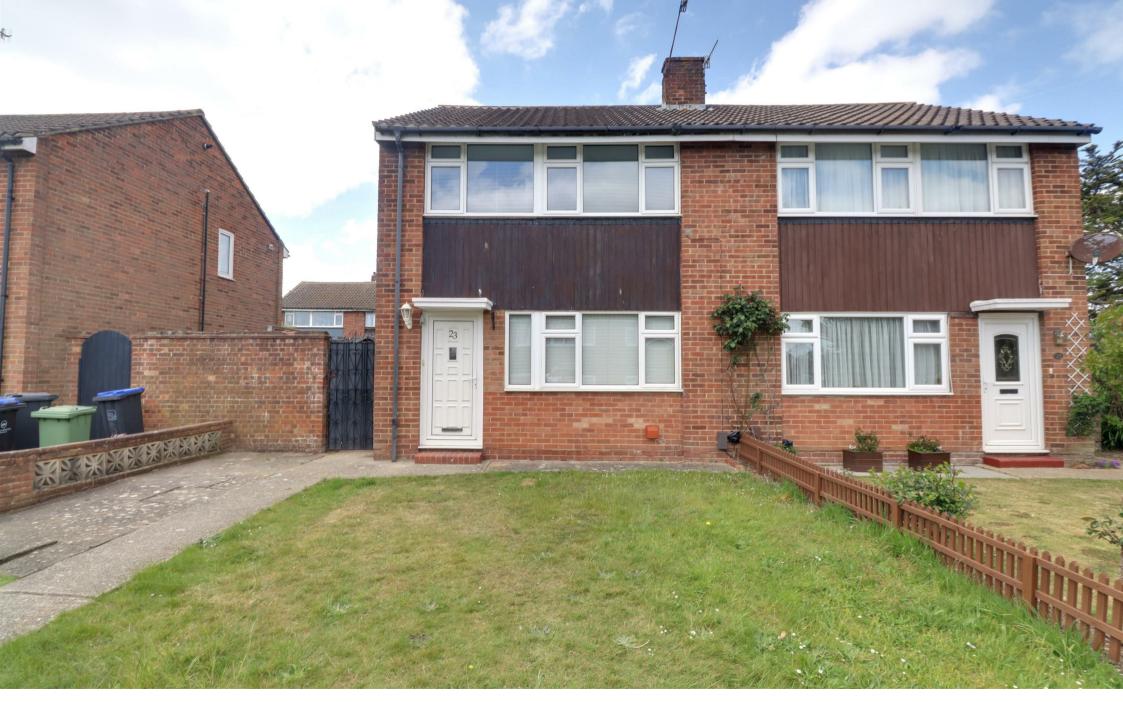

23 Rectory Farm Road, Lancing, BN15 0DP £1,575 Per Calendar Month

A superbly presented three bedroom SEMI DETACHED FAMILY HOUSE which has been extended on the ground floor and has been completely refurbished throughout. There is a new Howdens fitted kitchen in Sage Green with a built in oven and hob, plus space for a washing machine, slimline dishwasher and tall fridge/freezer, large lounge/diner, additional reception/sun lounge plus three bedrooms on the first floor along with a fully tiled bathroom with bath and electric shower. Outside the rear garden is fully paved including a garden shed plus there is the added advantage of a garage in a nearby compound. The house has also been fitted with a new central heating system (combi boiler) and all windows are double glazed with new sealed units. Redecorated in white throughout with new grey carpeting on the first floor and Karndean flooring on the ground floor level. Council Tax C. EPC Rating D. Available Now.

- Refurbished Semi Detached Family House
- Modern Sage Green Kitchen
- Karndean Flooring on Ground Floor
- Extended to provide Sun Room/Reception
- Gas CH with New Boiler
- Garage in Compound
- 2 Double, 1 Single Bedroom
- Tiled Bathroom with Bath and Shower