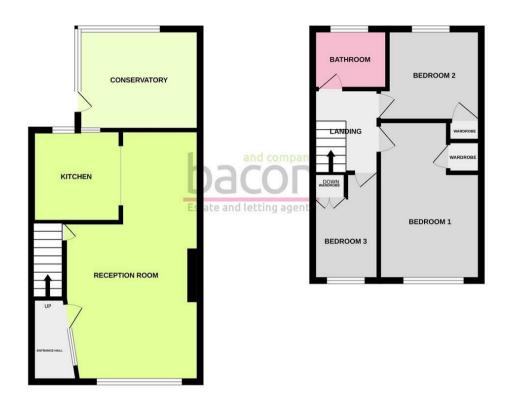

23 Rectory Farm Road, Lancing, BN15 0DP £1,575 Per Calendar Month

A superbly presented three bedroom SEMI DETACHED FAMILY HOUSE which has been extended on the ground floor and has been completely refurbished throughout. There is a new Howdens fitted kitchen in Sage Green with a built in oven and hob, plus space for a washing machine, slimline dishwasher and tall fridge/freezer, large lounge/diner, additional reception/sun lounge plus three bedrooms on the first floor along with a fully tiled bathroom with bath and electric shower. Outside the rear garden is fully paved including a garden shed plus there is the added advantage of a garage in a nearby compound. The house has also been fitted with a new central heating system (combi boiler) and all windows are double glazed with new sealed units. Redecorated in white throughout with new grey carpeting on the first floor and Karndean flooring on the ground floor level. Council Tax C. EPC Rating D. Available Now.

- Refurbished Semi Detached Family House
- Modern Sage Green Kitchen
- Karndean Flooring on Ground Floor
- Extended to provide Sun Room/Reception
- Gas CH with New Boiler
- Garage in Compound
- 2 Double, 1 Single Bedroom
- Tiled Bathroom with Bath and Shower

GROUND FLOOR 1ST FLOOR

Whilst every attempt has been made to ensure the accuracy of the floorplan contained here, measurements of doors, windows, nooms and any other items are approximate and no responsibility to taken for any exponsion or an exponsibility of taken for any expossion or any and sound be used as such by any prospective purchaser. The services, systems and appliances shown have not been tested and no guarantee as to their operability or efficiency can be given.