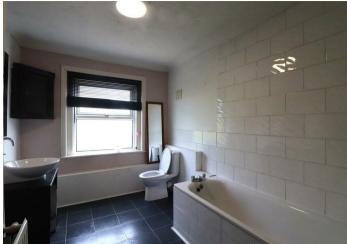

# Bath/Shower Room

3.94 x 2.39 (12'11" x 7'10")

Fitted suite comprising of bath with twin hand grips. Separate shower cubical. Wash hand basin. Push button w.c. Part tiled walls. Radiator.

These particulars are believed to be correct, but their accuracy is not guaranteed. They
do not form part of any contract. The services at this property, ie gas,
electricity, plumbing, heating, sanitary and drainage and any other appliances
included within these details have not been tested and therefore we are unable to
confirm their condition or working order.