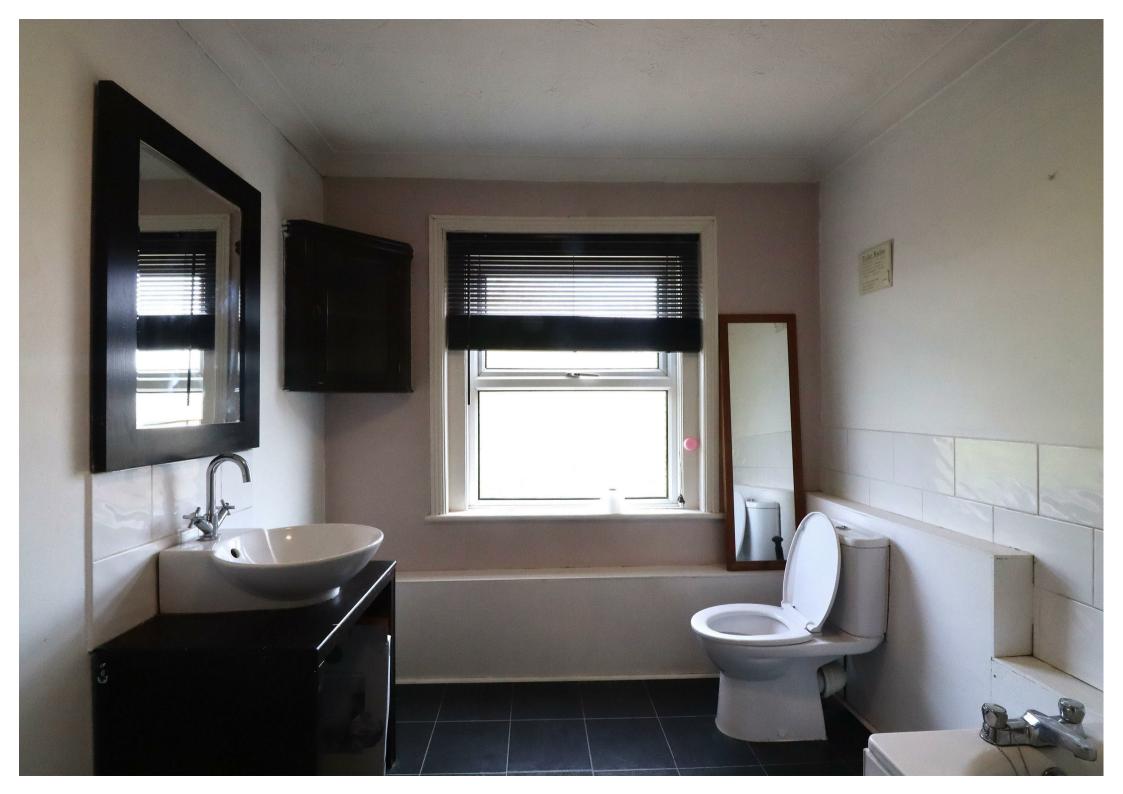

# Bath/Shower Room

3.94 x 2.39 (12'11" x 7'10")

Fitted suite comprising of bath with twin hand grips. Separate shower cubical. Wash hand basin. Push button w.c. Part tiled walls. Radiator.

These particulars are believed to be correct, but their accuracy is not guaranteed. They
do not form part of any contract. The services at this property, ie gas,
electricity, plumbing, heating, sanitary and drainage and any other appliances
included within these details have not been tested and therefore we are unable to
confirm their condition or working order.