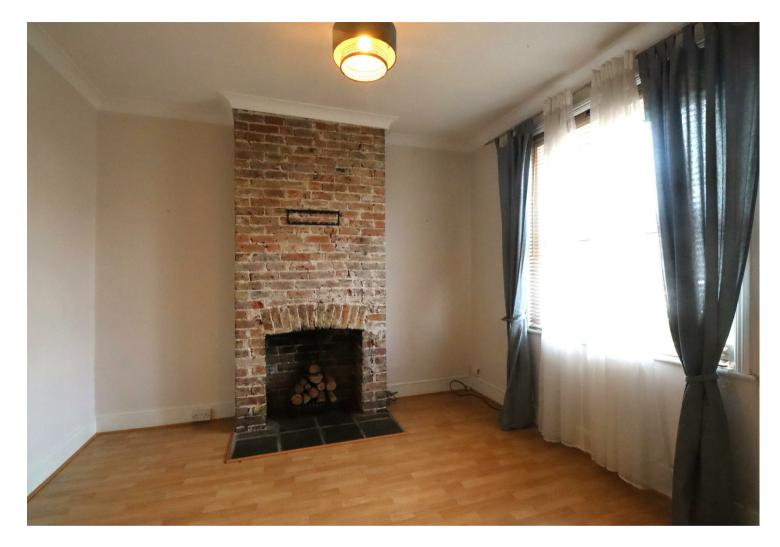

#### Lounge

3.48 x 3.20 (11'5" x 10'6")

A neutrally decorated room featuring a fireplace as a focal point, a double-glazed window, and a gas radiator.