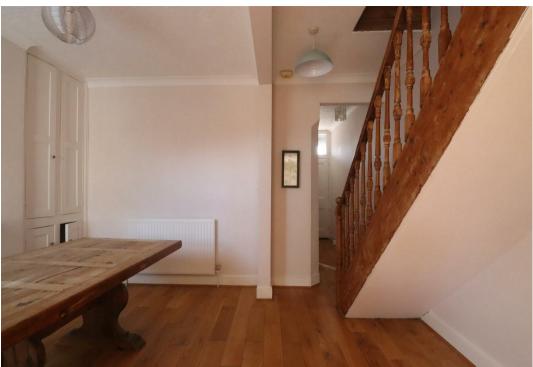

#### Lounge

3.48 x 3.20 (11'5" x 10'6")

A neutrally decorated room featuring a fireplace as a focal point, a double-glazed window, and a gas radiator.

### **Dining Room**

3.84 x 3.25 (12'7" x 10'8")

Hardwood flooring and neutral décor, featuring a fireplace and built-in storage cupboards. Double-glazed window, a gas radiator, and an opening leading to the kitchen.