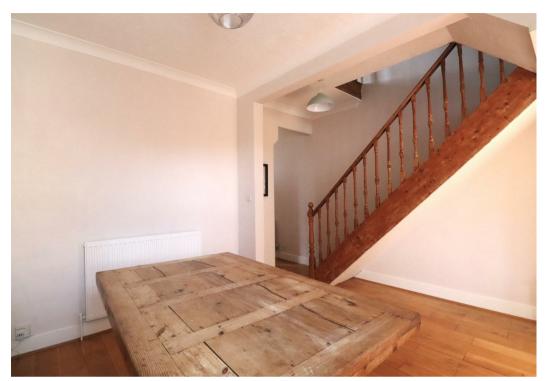

#### Lounge

3.48 x 3.20 (11'5" x 10'6")

A neutrally decorated room featuring a fireplace as a focal point, a double-glazed window, and a gas radiator.

### **Dining Room**

3.84 x 3.25 (12'7" x 10'8")

Hardwood flooring and neutral décor, featuring a fireplace and built-in storage cupboards. Double-glazed window, a gas radiator, and an opening leading to the kitchen.