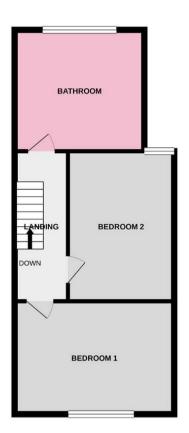

### Bedroom One

4.14 x 3.51 (13'7" x 11'6")

A double bedroom featuring a statement fireplace, a free-standing wardrobe, and carpeted flooring. Equipped with a gas radiator.

#### **Bedroom Two**

3.25 x 2.57 (10'8" x 8'5")

A double bedroom featuring a statement fireplace, and carpeted flooring. Equipped with

# Bath/Shower Room

3.94 x 2.39 (12'11" x 7'10")

Fitted suite comprising of bath with twin hand grips. Separate shower cubical. Wash hand basin. Push button w.c. Part tiled walls. Radiator.

These particulars are believed to be correct, but their accuracy is not guaranteed. They
do not form part of any contract. The services at this property, ie gas,
electricity, plumbing, heating, sanitary and drainage and any other appliances
included within these details have not been tested and therefore we are unable to
confirm their condition or working order.