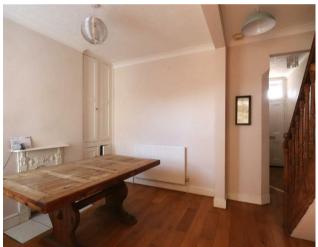

### **Dining Room**

3.84 x 3.25 (12'7" x 10'8")

Hardwood flooring and neutral décor, featuring a fireplace and built-in storage cupboards. Double-glazed window, a gas radiator, and an opening leading to the kitchen.