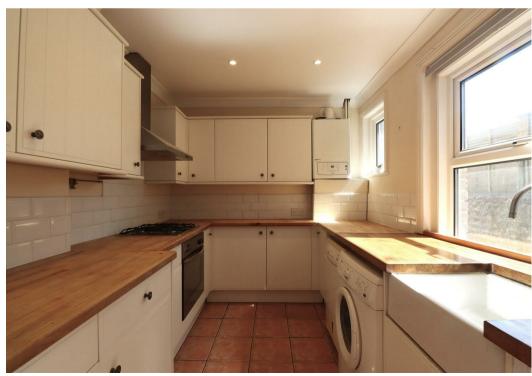

## Kitchen

4.04 x 2.29 (13'3" x 7'6")

Fitted suite comprising of a butler style sink unit having mixer taps and storage cupboards below. a gas radiator. Additional cupboards and drawers below. Matching shelved wall units. Inset four ring Gas

hob with fitted oven and grill below and extractor hood over. Free standing washing machine and fridge freezer. Part tiled walls. Wall mounted central heating boiler. Levelled ceiling with spotlights.