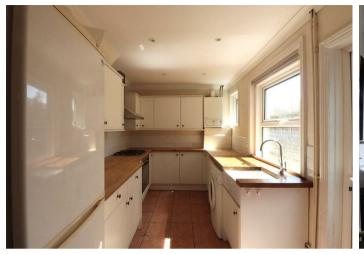

## Kitchen

4.04 x 2.29 (13'3" x 7'6")

Fitted suite comprising of a butler style sink unit having mixer taps and storage cupboards below. a gas radiator. Additional cupboards and drawers below. Matching shelved wall units. Inset four ring Gas

hob with fitted oven and grill below and extractor hood over. Free standing washing machine and fridge freezer. Part tiled walls. Wall mounted central heating boiler. Levelled ceiling with spotlights.