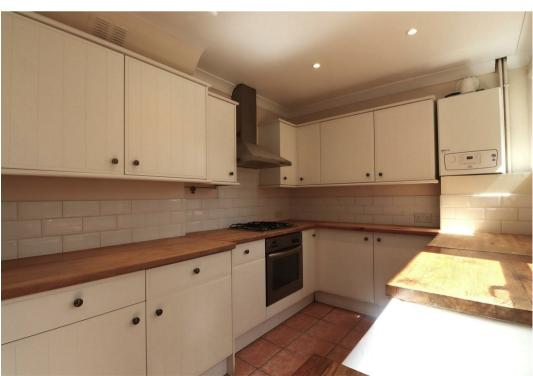

## Kitchen

4.04 x 2.29 (13'3" x 7'6")

Fitted suite comprising of a butler style sink unit having mixer taps and storage cupboards below. a gas radiator. Additional cupboards and drawers below. Matching shelved wall units. Inset four ring Gas

hob with fitted oven and grill below and extractor hood over. Free standing washing machine and fridge freezer. Part tiled walls. Wall mounted central heating boiler. Levelled ceiling with spotlights.