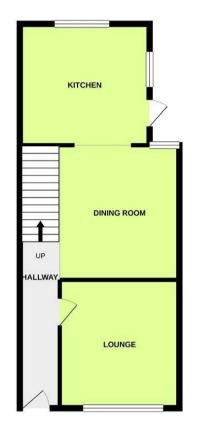

#### Lounge

3.48 x 3.20 (11'5" x 10'6")

A neutrally decorated room featuring a fireplace as a focal point, a double-glazed window, and a gas radiator.

### **Dining Room**

3.84 x 3.25 (12'7" x 10'8")

Hardwood flooring and neutral décor, featuring a fireplace and built-in storage cupboards. Double-glazed window, a gas radiator, and an opening leading to the kitchen.

## Kitchen

4.04 x 2.29 (13'3" x 7'6")

Fitted suite comprising of a butler style sink unit having mixer taps and storage cupboards below. a gas radiator. Additional cupboards and drawers below. Matching shelved wall units. Inset four ring Gas

hob with fitted oven and grill below and extractor hood over. Free standing washing machine and fridge freezer. Part tiled walls. Wall mounted central heating boiler. Levelled ceiling with spotlights.