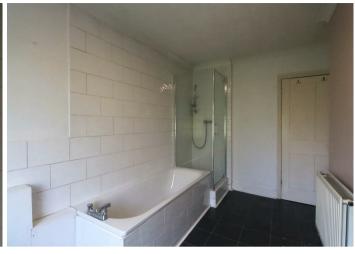

# Bath/Shower Room

3.94 x 2.39 (12'11" x 7'10")

Fitted suite comprising of bath with twin hand grips. Separate shower cubical. Wash hand basin. Push button w.c. Part tiled walls. Radiator.

These particulars are believed to be correct, but their accuracy is not guaranteed. They
do not form part of any contract. The services at this property, ie gas,
electricity, plumbing, heating, sanitary and drainage and any other appliances
included within these details have not been tested and therefore we are unable to
confirm their condition or working order.