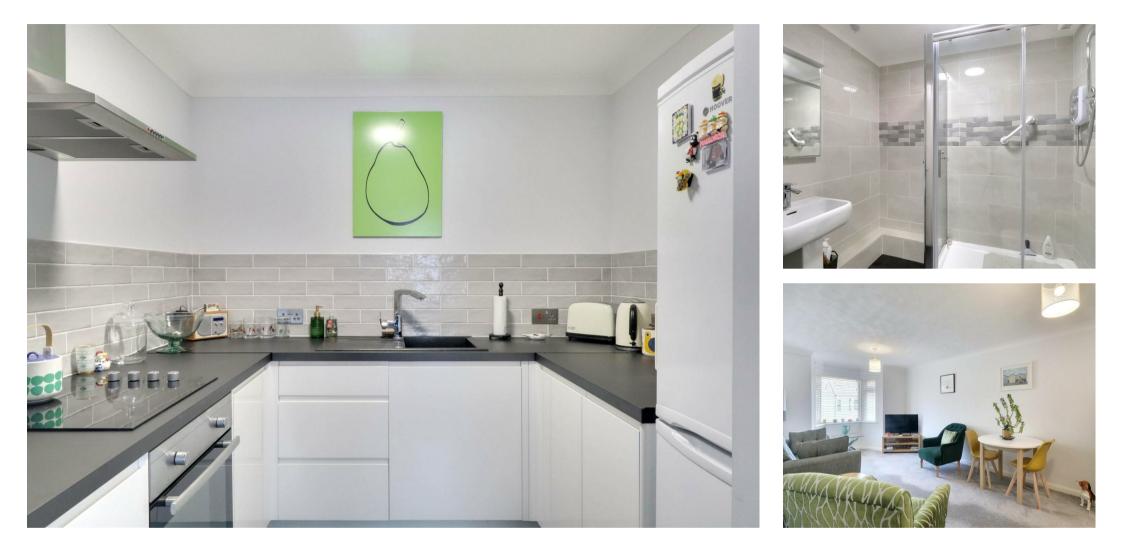

# Kitchen

2.13m'2.44m x 2.13m'0.61m (7'8 x 7'2 ) Worksurface having inset single bowl drainer with mixer tap and draining board. Four ring electric 'Beko' hob With extractor cooker, hood over. Fitted oven. Space for fridge/freezer. Matching range of gloss white cupboards and drawers. Tiled splashback surround. Extractor fan.

# Shower Room/wc

Tiled walls. Step in Shower tray with glazed door, grab rail and electric 'Triton' shower. Pedestal wash hand basin with mixer tap. Close coupled WC. Towel radiator. Extractor fan. I will mounted mirror with LED light.