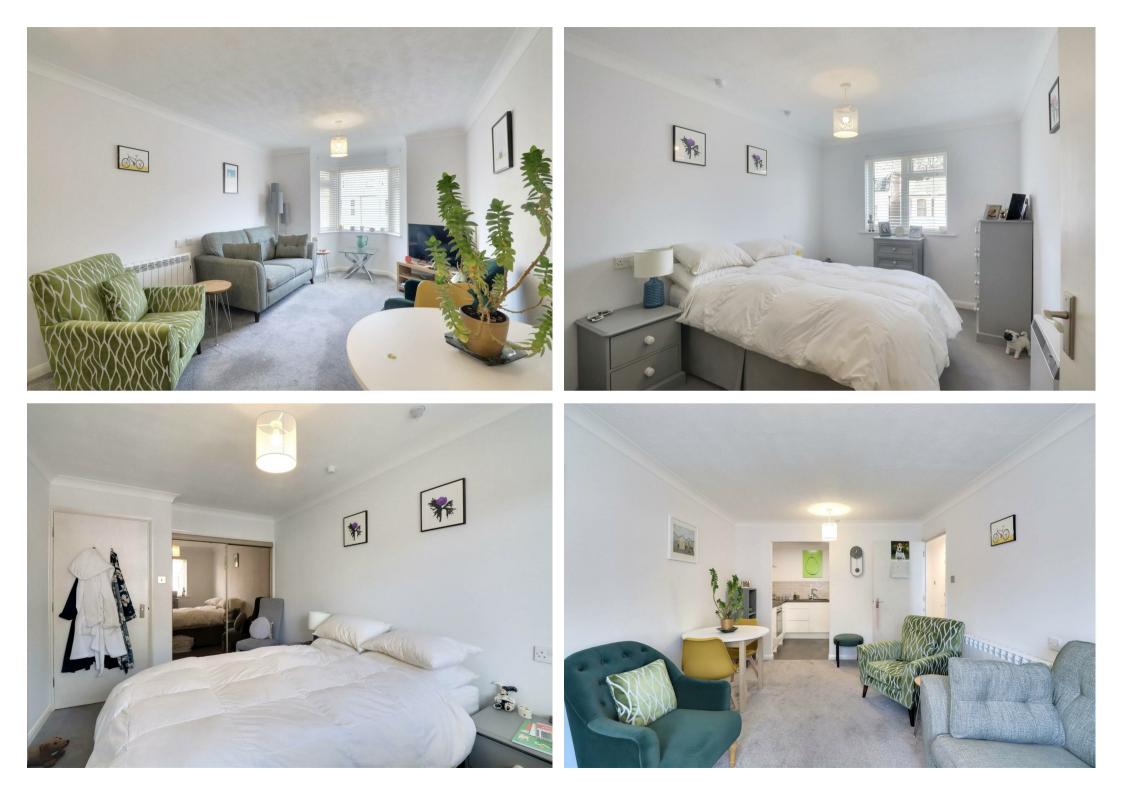

# Lounge/Dining Room

5.18m'2.74m into bay x 3.05m'1.22m (17'9 into bay x 10'4)

Double glazed bay window. Electric wall mounted radiator. Opening to:

### Bedroom

3.96m'1.83m x 2.44m'2.44m (13'6 x 8'8) Double glazed window. Night storage heater. Recessed mirrored double wardrobe with shelving and hanging rail.