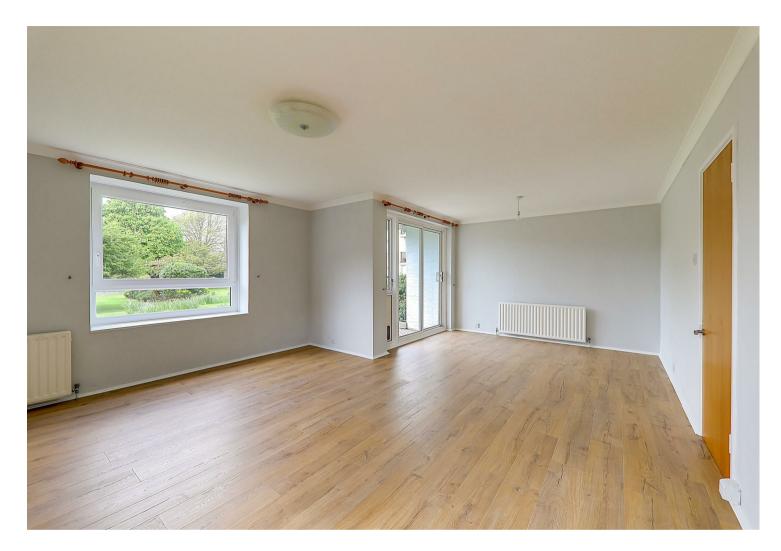

1 Wells Court Pevensey Garden, Worthing, BN11 5PE £1,350 Per Calendar Month

Bacon Micawber Lettings are delighted to offer for rental this extremely well presented two bedroom ground floor flat. The property has been the subject of refurbishment over the past few months and offers larger than average accommodation in a well maintained block overlooking the manicured communal gardens. Internally the flat comprises of a large West facing lounge/dining room with patio doors leading out to a private terrace, two double bedrooms, refitted bathroom with bath and shower plus a separate wc and a modern well configured kitchen with built in oven and hob plus space for dishwasher, washing machine and tall fridge/freezer. Outside there is parking available around the development or in the nearby roads which offer unrestricted parking. A new combi boiler has just been installed serving the gas central heating and all windows are double glazed. There is even a fenced garden area specifically allocated for private functions and can be reserved by arrangement with the Residents Association. EPC C Council Tax Band C

## **Communal Entrance**

**Entrance Hall** 

**Lounge/Dining Room** 6.48 x 4.73 (21'3" x 15'6")

Balcony / Terrace

Kitchen

3.81 x 3.58 (12'5" x 11'8")

Bedroom One

4.07 x 3.58 (13'4" x 11'8")