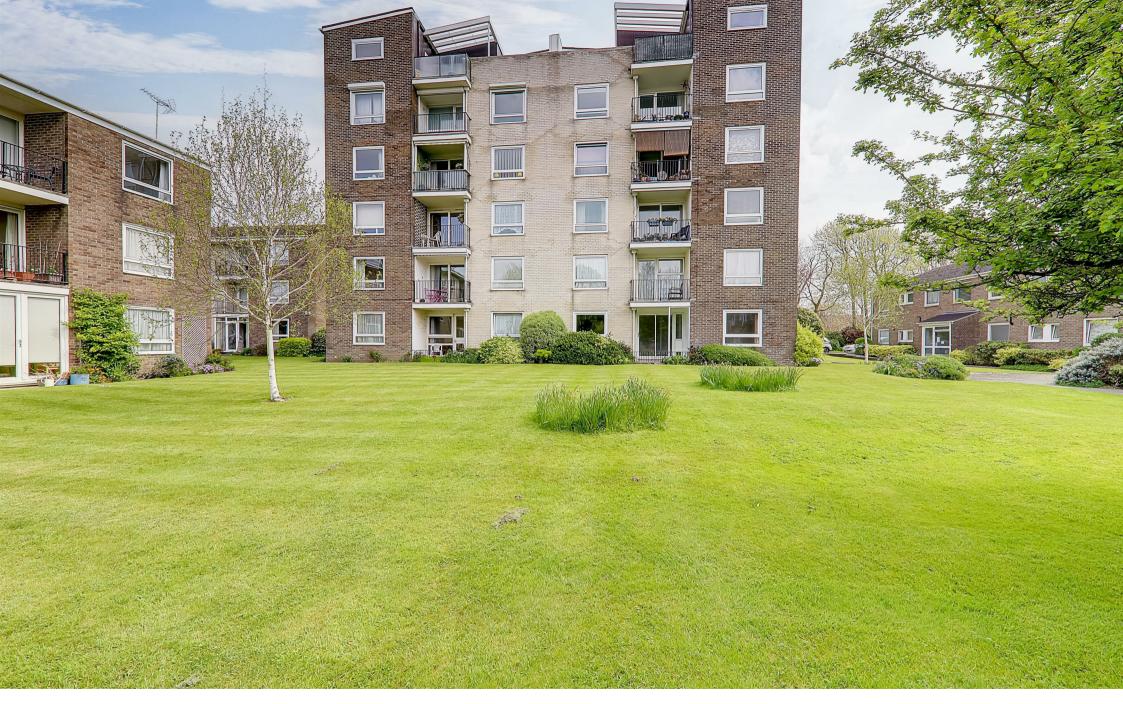

1 Wells Court Pevensey Garden, Worthing, BN11 5PE £1,350 Per Calendar Month

Bacon Micawber Lettings are delighted to offer for rental this extremely well presented two bedroom ground floor flat. The property has been the subject of refurbishment over the past few months and offers larger than average accommodation in a well maintained block overlooking the manicured communal gardens. Internally the flat comprises of a large West facing lounge/dining room with patio doors leading out to a private terrace, two double bedrooms, refitted bathroom with bath and shower plus a separate wc and a modern well configured kitchen with built in oven and hob plus space for dishwasher, washing machine and tall fridge/freezer. Outside there is parking available around the development or in the nearby roads which offer unrestricted parking. A new combi boiler has just been installed serving the gas central heating and all windows are double glazed. There is even a fenced garden area specifically allocated for private functions and can be reserved by arrangement with the Residents Association. EPC C Council Tax Band C

- Refurbished Throughout
- Ground Floor Flat with Terrace
- Sought After West Worthing
- Superb Refitted Kitchen
- Gas CH and Dble Glazing
- 2 Good Size Bedrooms