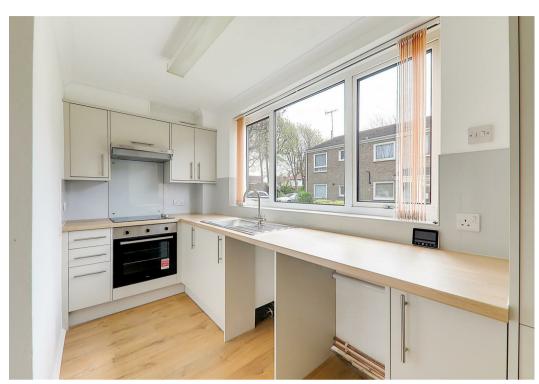

1 Wells Court Pevensey Garden, Worthing, BN11 5PE £1,350 Per Calendar Month

Bacon Micawber Lettings are delighted to offer for rental this extremely well presented two bedroom ground floor flat. The property has been the subject of refurbishment over the past few months and offers larger than average accommodation in a well maintained block overlooking the manicured communal gardens. Internally the flat comprises of a large West facing lounge/dining room with patio doors leading out to a private terrace, two double bedrooms, refitted bathroom with bath and shower plus a separate wc and a modern well configured kitchen with built in oven and hob plus space for dishwasher, washing machine and tall fridge/freezer. Outside there is parking available around the development or in the nearby roads which offer unrestricted parking. A new combi boiler has just been installed serving the gas central heating and all windows are double glazed. There is even a fenced garden area specifically allocated for private functions and can be reserved by arrangement with the Residents Association. EPC C Council Tax Band C

## **Communal Entrance**

**Entrance Hall** 

**Lounge/Dining Room** 6.48 x 4.73 (21'3" x 15'6")

Balcony / Terrace

Kitchen

3.81 x 3.58 (12'5" x 11'8")

Bedroom One

4.07 x 3.58 (13'4" x 11'8")