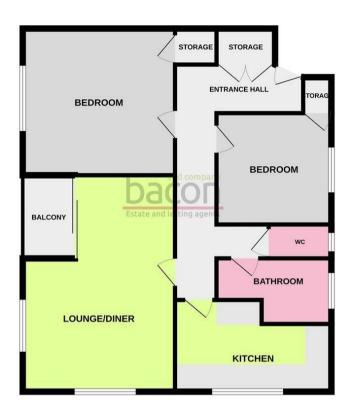

## **Communal Entrance**

**Entrance Hall** 

**Lounge/Dining Room** 6.48 x 4.73 (21'3" x 15'6")

Balcony / Terrace

Kitchen

3.81 x 3.58 (12'5" x 11'8")

Bedroom One

4.07 x 3.58 (13'4" x 11'8")

Bedroom Two

3.25 x 2.87 (10'7" x 9'4")

Bathroom

Separate Wc

**Communal Gardens** 

Whilst every attempt has been made to ensure the accuracy of the floorplan contained here, measurements of doors, windows, tooms and any other items are approximate and no responsibility is taken for any error, omission or mis-statement. This plan is for flustrative propose only and stoolub de used as such by any prospective purchaser. The services, systems and appliances shown have not been tested and no guarantee as to their operatibility or efficiency can be given.