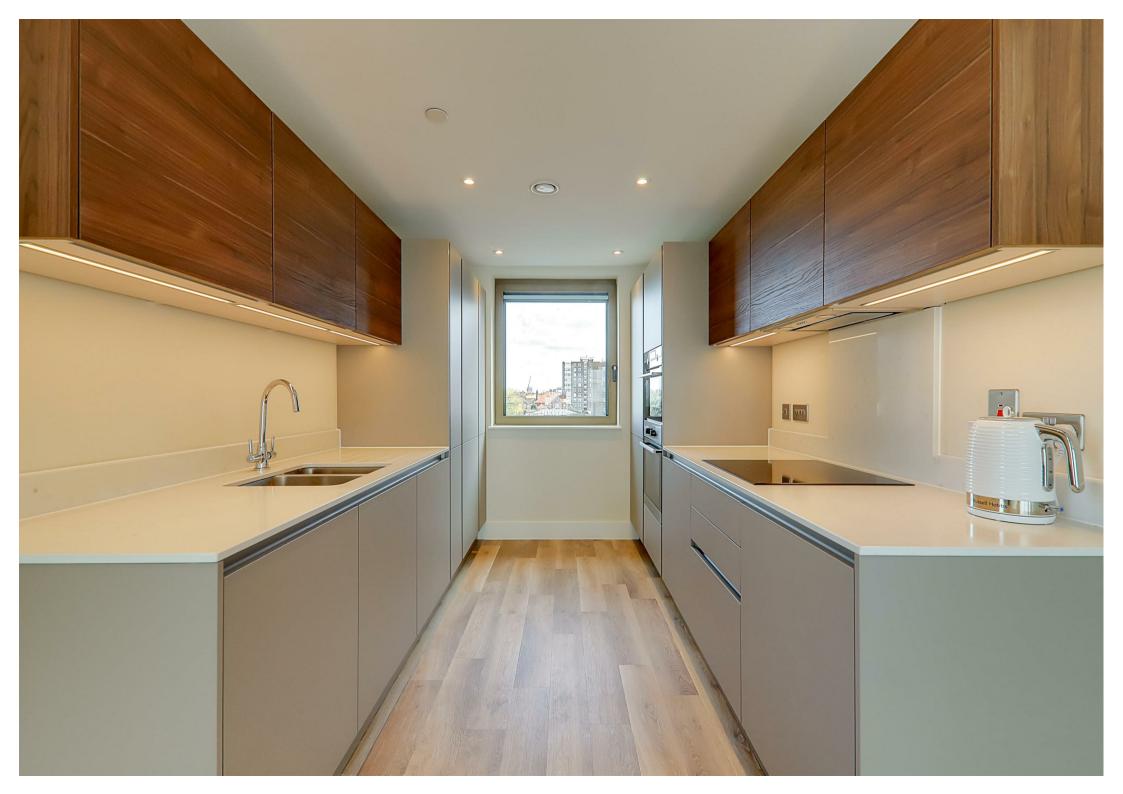

### Kitchen

A luxury kitchen featuring composite stone worktops and a 1 1/2 bowl sink with mixer taps. It includes a range of matching base units, wall units, and floor-to-ceiling cabinets. The induction hob is paired with a concealed extractor fan above. Additionally, there is a double oven that combines a grill and microwave. The kitchen also offers an integrated fridge/freezer and dishwasher, along with recessed ceiling spotlights.