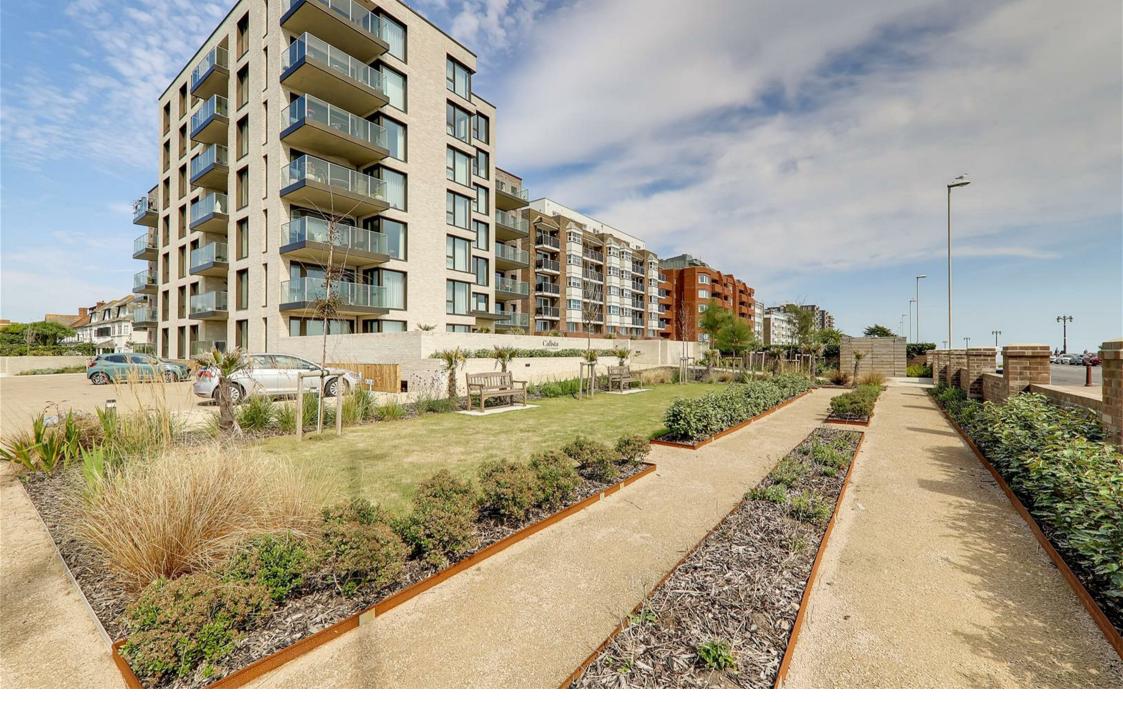

16 Calista, Worthing, BN11 3FR £1,850 Per Calendar Month

This exceptional two-bedroom luxury seafront apartment is located in the highly sought-after 'Calista' development, offering a balcony with breathtaking sea views. Situated at the corner of Grand Avenue and the seafront promenade in the desirable West Worthing area, the apartment was built by the award-winning Roffey Homes in 2022. The accommodation includes an entrance hall, a spacious open-plan living and dining area with a kitchen that leads to the balcony, a master bedroom with a Jack and Jill bathroom, a second double bedroom, and a stylish WC. Additional features include underfloor heating and double glazing. Externally, the property also benefits from an allocated parking space in a communal car park and beautifully landscaped gardens. EPC rating B and Council Tax Band C. Available early 2025.

- Seafront apartment
- Roffey build 2022
- Balcony with sea views
- Two double bedrooms
- One allocated parking space