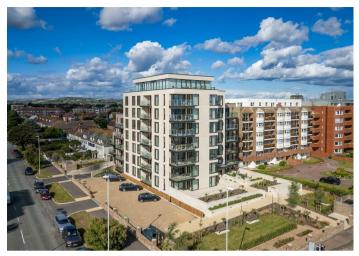

16 Calista, Worthing, BN11 3FR £1,850 Per Calendar Month

This exceptional two-bedroom luxury seafront apartment is located in the highly sought-after 'Calista' development, offering a balcony with breathtaking sea views. Situated at the corner of Grand Avenue and the seafront promenade in the desirable West Worthing area, the apartment was built by the award-winning Roffey Homes in 2022. The accommodation includes an entrance hall, a spacious open-plan living and dining area with a kitchen that leads to the balcony, a master bedroom with a Jack and Jill bathroom, a second double bedroom, and a stylish WC. Additional features include underfloor heating and double glazing. Externally, the property also benefits from an allocated parking space in a communal car park and beautifully landscaped gardens. EPC rating B and Council Tax Band C. Available early 2025.

- Seafront apartment
- Roffey build 2022
- Balcony with sea views
- Two double bedrooms
- One allocated parking space