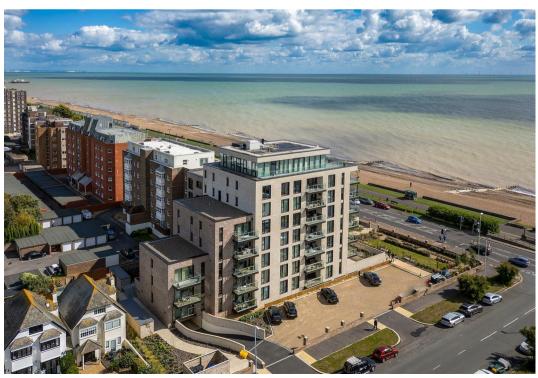

16 Calista, Worthing, BN11 3FR £1,850 Per Calendar Month

This exceptional two-bedroom luxury seafront apartment is located in the highly sought-after 'Calista' development, offering a balcony with breathtaking sea views. Situated at the corner of Grand Avenue and the seafront promenade in the desirable West Worthing area, the apartment was built by the award-winning Roffey Homes in 2022. The accommodation includes an entrance hall, a spacious open-plan living and dining area with a kitchen that leads to the balcony, a master bedroom with a Jack and Jill bathroom, a second double bedroom, and a stylish WC. Additional features include underfloor heating and double glazing. Externally, the property also benefits from an allocated parking space in a communal car park and beautifully landscaped gardens. EPC rating B and Council Tax Band C. Available early 2025.

## Open Plan Living / Dining Room

An open-plan living and dining area that extends onto a tiled balcony with a glass enclosure, offering stunning views of Worthing Seafront and the Downlands.