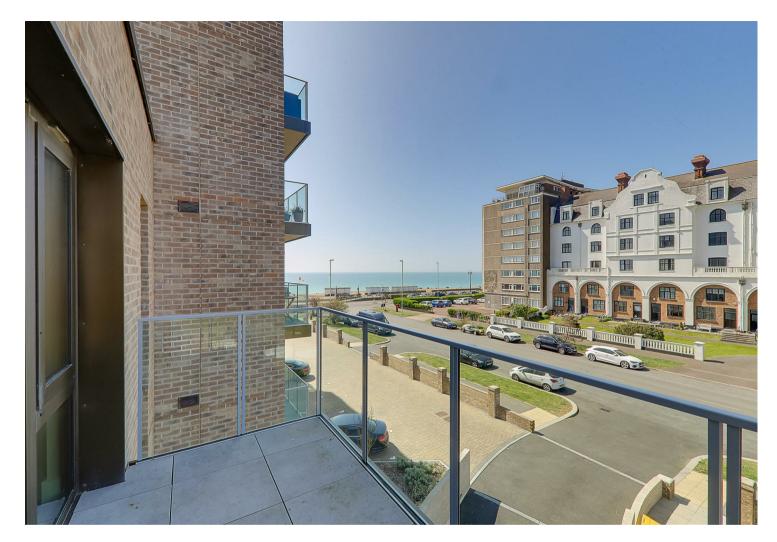

16 Calista, Worthing, BN11 3FR £1,850 Per Calendar Month

This exceptional two-bedroom luxury seafront apartment is located in the highly sought-after 'Calista' development, offering a balcony with breathtaking sea views. Situated at the corner of Grand Avenue and the seafront promenade in the desirable West Worthing area, the apartment was built by the award-winning Roffey Homes in 2022. The accommodation includes an entrance hall, a spacious open-plan living and dining area with a kitchen that leads to the balcony, a master bedroom with a Jack and Jill bathroom, a second double bedroom, and a stylish WC. Additional features include underfloor heating and double glazing. Externally, the property also benefits from an allocated parking space in a communal car park and beautifully landscaped gardens. EPC rating B and Council Tax Band C. Available early 2025.

## Open Plan Living / Dining Room

An open-plan living and dining area that extends onto a tiled balcony with a glass enclosure, offering stunning views of Worthing Seafront and the Downlands.