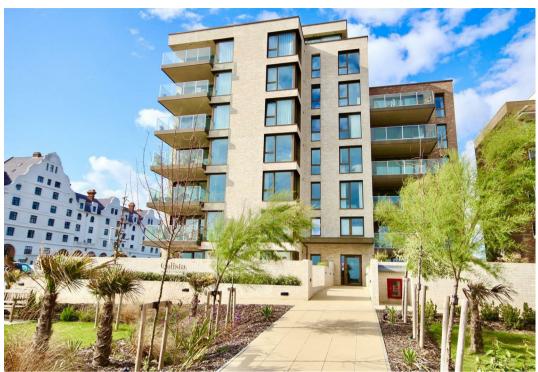

16 Calista, Worthing, BN11 3FR £1,850 Per Calendar Month

This exceptional two-bedroom luxury seafront apartment is located in the highly sought-after 'Calista' development, offering a balcony with breathtaking sea views. Situated at the corner of Grand Avenue and the seafront promenade in the desirable West Worthing area, the apartment was built by the award-winning Roffey Homes in 2022. The accommodation includes an entrance hall, a spacious open-plan living and dining area with a kitchen that leads to the balcony, a master bedroom with a Jack and Jill bathroom, a second double bedroom, and a stylish WC. Additional features include underfloor heating and double glazing. Externally, the property also benefits from an allocated parking space in a communal car park and beautifully landscaped gardens. EPC rating B and Council Tax Band C. Available early 2025.

#### **Entrance**

Communal entrance hall with passenger lift leading to the second floor.