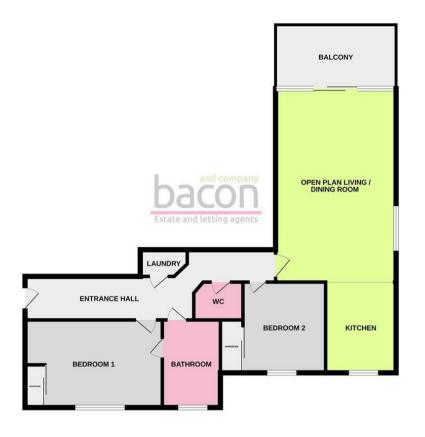

#### **Entrance**

Communal entrance hall with passenger lift leading to the second floor.

### **Entrance Hall**

Private door to apartment.

## Storage / Laundry Room

Provision and plumbing for a washing machine, along with space for additional appliances.

## Master Bedroom

A double bedroom with neutral décor and soft cream carpeting. It includes a double mirrored wardrobe with a hanging rail and access to a Jack and Jill bathroom. The room also features a double-glazed window.

## **Bathroom**

A fully tiled bathroom featuring a bath with a

black handheld shower wand. It also includes a separate shower cubicle with a black rainfall showerhead, black shower wand, and a glass screen. Wall-mounted toilet and sink, with a mirrored medicine cabinet above. A black heated towel rail is mounted on the wall, and recessed ceiling spotlights.

### WC

Fully tiled throughout, with a wall-mounted toilet, wash hand basin, and recessed ceiling spotlights.

# **Bedroom Two**

A double bedroom with neutral décor and plush cream carpets. It features a double mirrored wardrobe with a hanging rail and a double-glazed window.

## Open Plan Living / Dining Room

An open-plan living and dining area that extends onto a tiled balcony with a glass enclosure, offering stunning views of Worthing Seafront and the Downlands.

### Kitchen

A luxury kitchen featuring composite stone worktops and a 1 1/2 bowl sink with mixer taps. It includes a range of matching base units, wall units, and floor-to-ceiling cabinets. The induction hob is paired with a concealed extractor fan above. Additionally, there is a double oven that combines a grill and microwave. The kitchen also offers an integrated fridge/freezer and dishwasher, along with recessed ceiling spotlights.

Whilst every attempt has been made to ensure the accuracy of the floorplan contained here, measurements of doors, windows, rooms and any other items are approximate and no responsibility is taken for any error, omission or mis-statement. This plan is for illustrative propose only and should be used as such by any prospective purchaser. The services, systems and appliances shown have not been tested and no guarantee as to their operability or efficiency can be given.