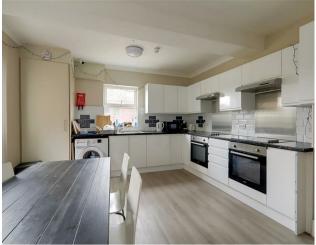

41 Warwick Gardens, Worthing, BN11 1PF £850 Per Calendar Month

One double bedroom (single occupancy) available in Worthing with an ensuite. \*All bills included\* to let within a well-presented shared house, walking distance from Worthing seafront, town centre, Worthing Hospital and also Worthing mainline railway with direct links to Brighton, Gatwick Airport and London. Ideally located in this quiet road, the house offers a large kitchen area with dining, plenty of worktop space, cooking facilities and kitchen storage. 3 x upright fridge/freezers. Outside seating area in the well-sized garden/courtyard. Rooms are furnished. Viewings highly recommended. Available early May.