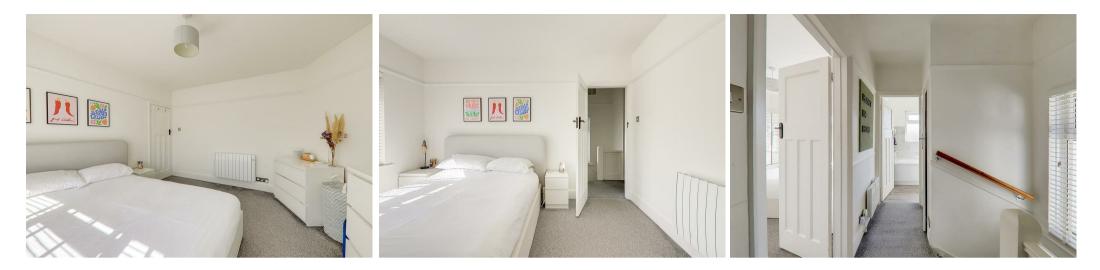

# **Bedroom One**

3.58m x 3.51m (11'9 x 11'6) Double glazed window with blind. Panel heater.

# **First Floor Landing**

Double glazed window with blind. Panel heater. Shelved linen cupboard with lagged hot water tank with immersion. Access to loft space via drop down ladder.