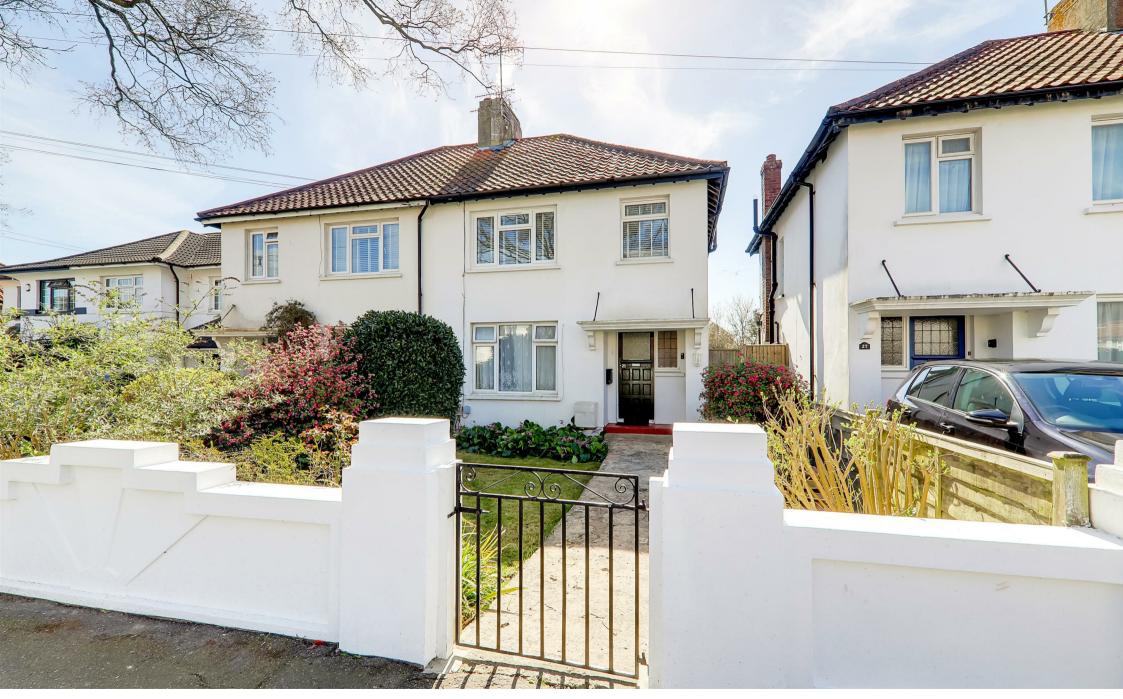

**25 Lavington Road, Worthing, BN14 7SL** Price £195,000

Delightful converted one bedroom first floor apartment located in highly sought after Lavington Road. Occupying the whole of the first floor, being just one of two apartments in this converted semi-detached house. The accommodation is bright and light and briefly comprises: entrance hall, lounge, modern fitted kitchen, double bedroom and modern fitted bathroom with separate Wc. Benefits include modern electric heating and double glazing. Externally there is a attractive walled private garden to the front of the property.

#### Walled Private Front Garden Attractive front garden being laid to lawn with mature flower borders.