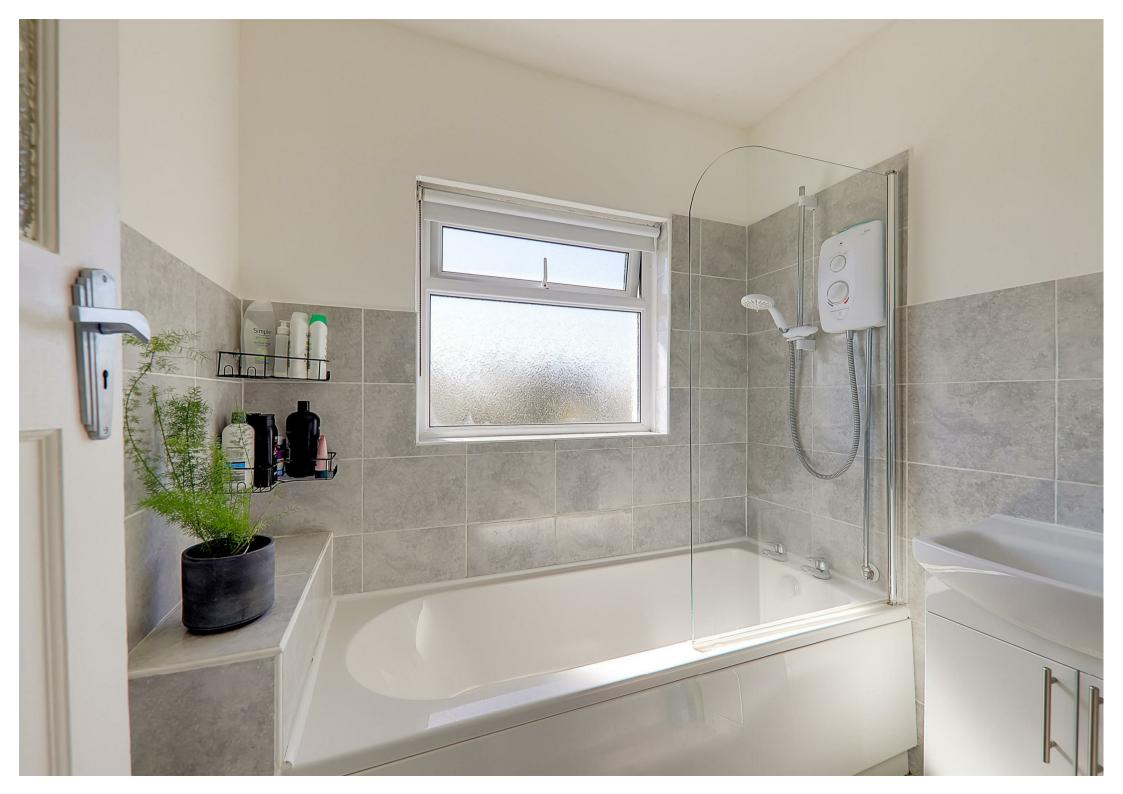

# Modern Bathroom

Half tiled in attractive ceramics. Modern white suite comprising panelled bath with electric shower and glazed shower screen. Vanity unit with wash hand basin. Vertical heated towel rail/ radiator. Double glazed window.

# Separate Wc Low level wc. Double glazed window. Panel heater.