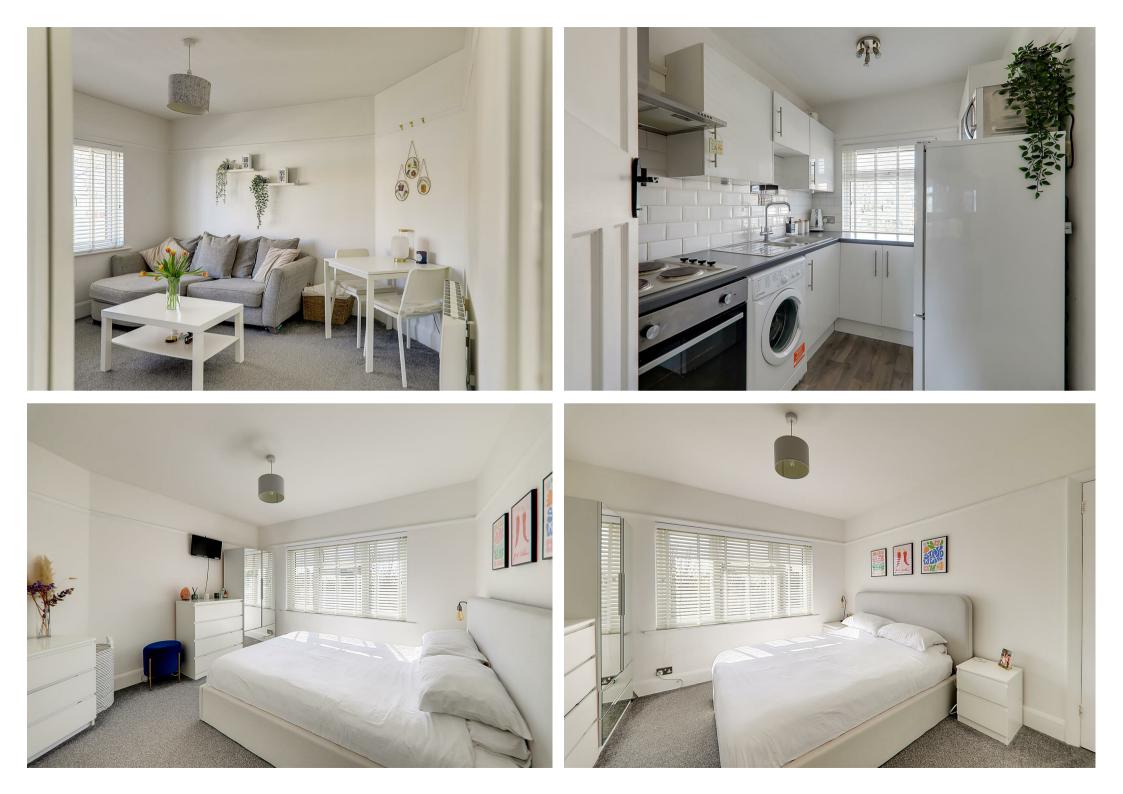

# Lounge

3.78m x 3.51m (12'5 x 11'6 ) Double glazed window with blind. Panel heater.

## Modern Kitchen

2.82m x1.91m (9'3 x6'3) Part tiled walls in attractive ceramics. Modern fitted kitchen comprising of work surfaces with one and half bowl single drainer sink unit. Range

of base units having cupboards and drawers. Matching eye level wall units. Fitted oven. Electric hob with chimney style extractor above. Space and plumbing for washing machine. Space for tall fridge/freezer. Double glazed window with blind. Panel heater.

# **Bedroom One**

3.58m x 3.51m (11'9 x 11'6) Double glazed window with blind. Panel heater.

# Modern Bathroom

Half tiled in attractive ceramics. Modern white suite comprising panelled bath with electric shower and glazed shower screen. Vanity unit with wash hand basin. Vertical heated towel rail/ radiator. Double glazed window.