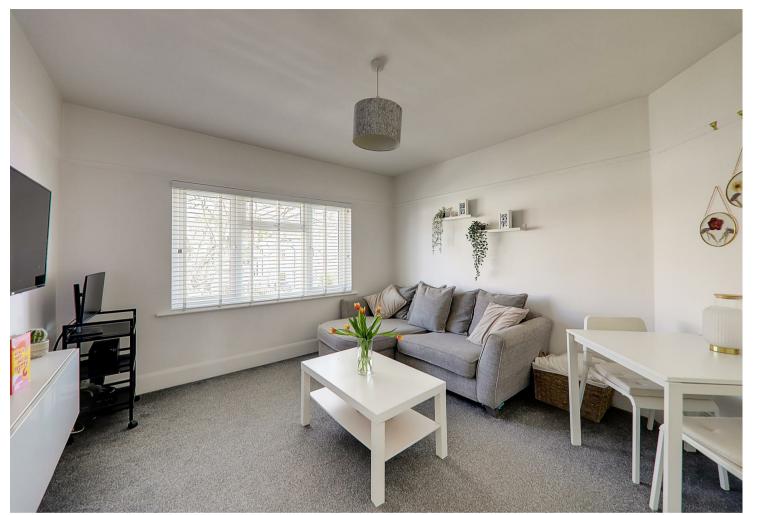

# Lounge

3.78m x 3.51m (12'5 x 11'6 ) Double glazed window with blind. Panel heater.