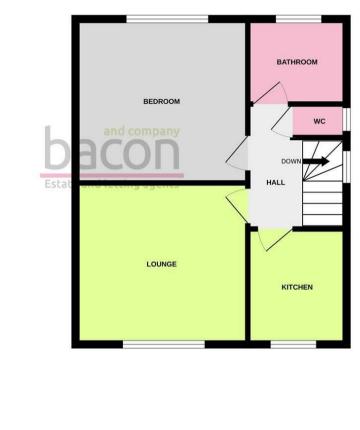

#### Draft version: 1

Note: These details have been provided by the vendor. Any potential purchaser should instruct their conveyancer to confirm the accuracy.

GROUND FLOOR

STAIRS

FIRST FLOOR

# baconpany bacon Estate and letting agents

Whilst every attempt has been made to ensure the accuracy of the floorplan contained here, measurements of doers, windows, rooms and any other items are approximate and no responsibility is taken for any error, omission or mis-subment. This plan is of illustrative proposes only and abuild be used as such by any nospective purchaser. The service's, systems and applances shows have not been tested and no guarantee as to their openability of efficiency can be given.