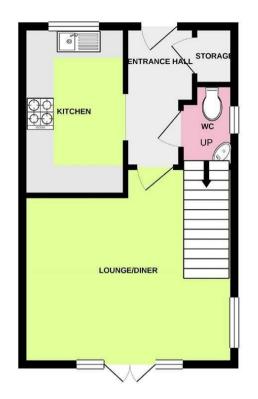

#### Entrance hall

Storage cupboard housing utility meters and boiler.

### **Downstairs WC**

Low level flush push button WC, corner wash hand basin with tiled splashback.

### Kitchen

3.02 x 1.96 (9'11" x 6'5")

Grey wood effect work top with stainless steel sink and drainer, mixer tap. 4 ring gas hob, extractor hood over, integrated electric oven. Space for fridge/freezer, dishwasher and washing machine. Range of matching wall and base units, tiled flooring.

# Lounge/Dining Room

5.74 x 4.11 (18'10" x 13'6")

Overlooking the rear garden, space for dining table and chairs. Under stairs storage.

### Rear Garden

Majority laid to lawn with patio area and pathway to access gate at rear, outdoor tap.

GROUND FLOOR 1ST FLOOR

Whist every attempt has been made to ensure the accuracy of the floorplan contained here, measurements of doors, windows, rooms and any offer times are approximate and no responsibility is taken for any error, crisission or mis-statement. This plan is for illustrative purposes only and should be used as such by any proppetitive purchaser. The services, systems and applicances shown have not been tested and no guarantee as to their operability or efficiency can be given.