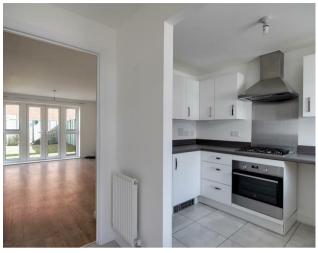

### Kitchen

3.02 x 1.96 (9'11" x 6'5")

Grey wood effect work top with stainless steel sink and drainer, mixer tap. 4 ring gas hob, extractor hood over, integrated electric oven. Space for fridge/freezer, dishwasher and washing machine. Range of matching wall and base units, tiled flooring.

# Lounge/Dining Room

5.74 x 4.11 (18'10" x 13'6")

Overlooking the rear garden, space for dining table and chairs. Under stairs storage.