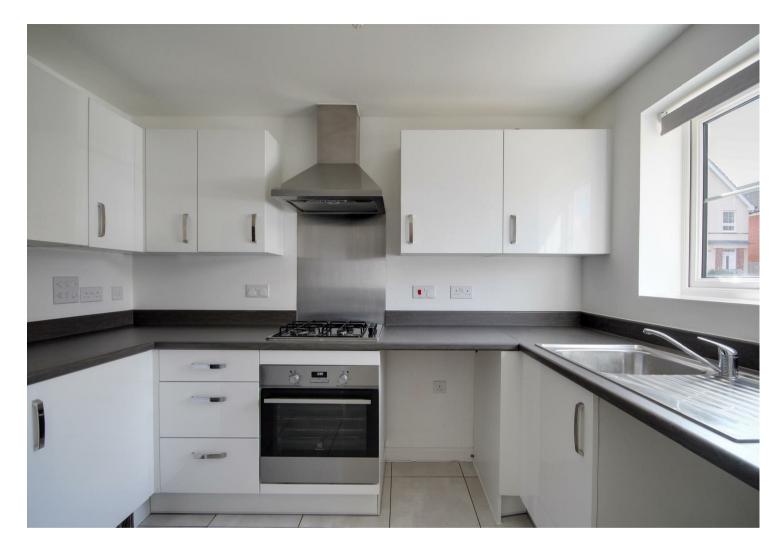

### Kitchen

3.02 x 1.96 (9'11" x 6'5")

Grey wood effect work top with stainless steel sink and drainer, mixer tap. 4 ring gas hob, extractor hood over, integrated electric oven. Space for fridge/freezer, dishwasher and washing machine. Range of matching wall and base units, tiled flooring.