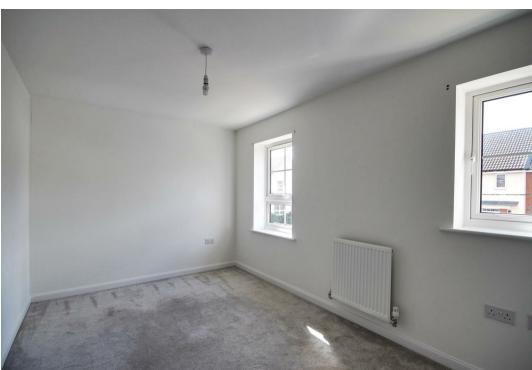

## Bedroom 2

4.11 x 2.57 (13'6" x 8'5")

Two double glazed windows overlooking rear garden, radiator, levelled ceiling.