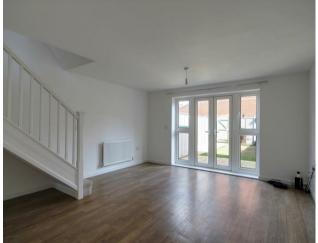

# Lounge/Dining Room

5.74 x 4.11 (18'10" x 13'6")

Overlooking the rear garden, space for dining table and chairs. Under stairs storage.