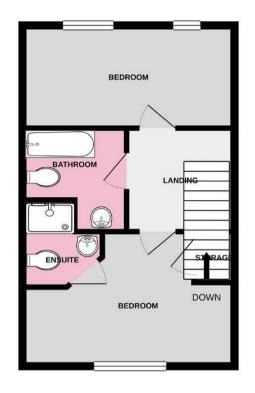

### Bedroom 1

4.11 x 3.4 (13'6" x 11'2")

Double glazed window to front, radiator, levelled ceiling, storage cupboard housing hot water cylinder, door to:

### **Ensuite shower room**

Step in shower cubicle with folding glass door. Low level flush push button WC. Pedestal wash hand basin.

## Bedroom 2

4.11 x 2.57 (13'6" x 8'5")

Two double glazed windows overlooking rear garden, radiator, levelled ceiling.

### Bathroom

White suite, panelled bath with mixer tap and shower attachment over, low level flush button WC. Pedestal wash hand basin with splashback.