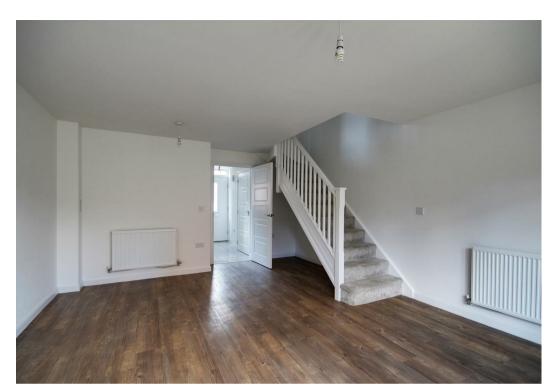

# Lounge/Dining Room

5.74 x 4.11 (18'10" x 13'6")

Overlooking the rear garden, space for dining table and chairs. Under stairs storage.

#### Entrance hall

Storage cupboard housing utility meters and boiler.