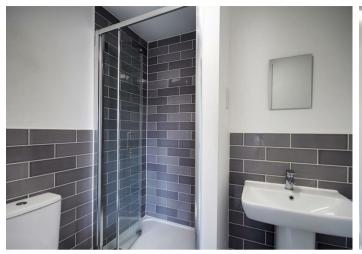

### **Ensuite shower room**

Step in shower cubicle with folding glass door. Low level flush push button WC. Pedestal wash hand basin.

### Bathroom

White suite, panelled bath with mixer tap and shower attachment over, low level flush button WC. Pedestal wash hand basin with splashback.