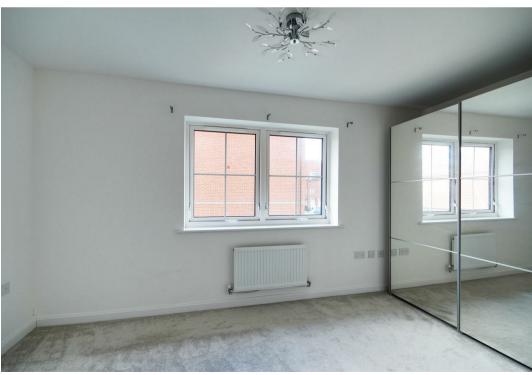

### Bedroom 1

4.11 x 3.4 (13'6" x 11'2")

Double glazed window to front, radiator, levelled ceiling, storage cupboard housing hot water cylinder, door to: