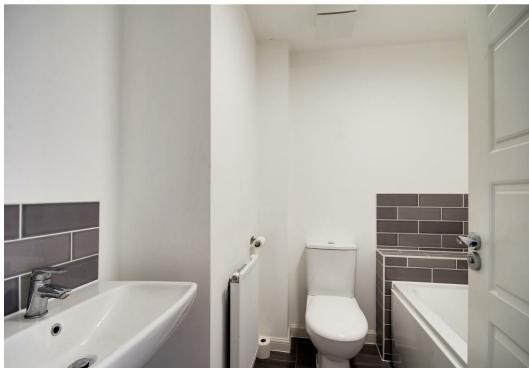

### Bathroom

White suite, panelled bath with mixer tap and shower attachment over, low level flush button WC. Pedestal wash hand basin with splashback.