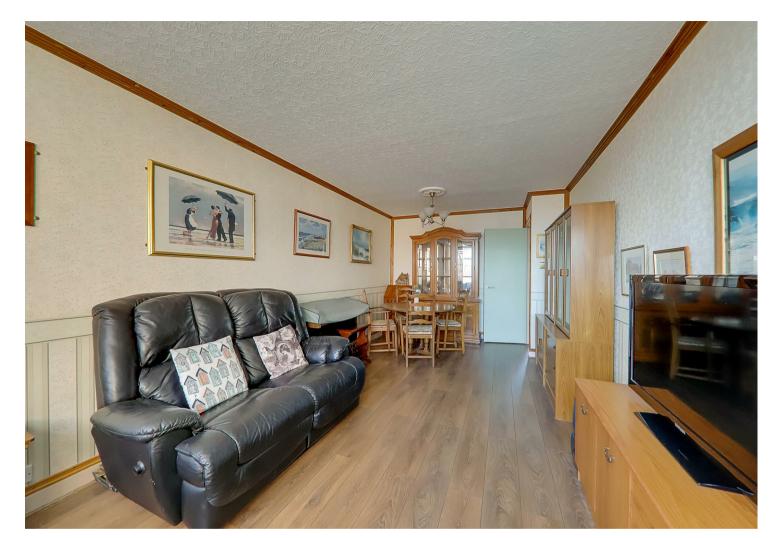

# Lounge/Diner

6.48m x 3.10m (21'3 x 10'2)

Space for lounge and dining room furniture. Night storage heater. Glazed window. Glazed door leading to: