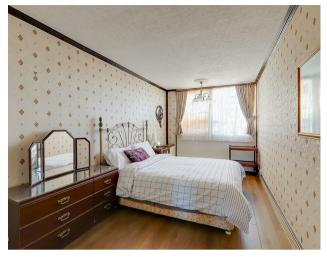

### Bedroom

5.64m into wardrobe x 2.64m (18'6 into wardrobe x 8'8)

Built in double storage cupboard with shelving and hanging rail. Night storage heater. Glazed window.