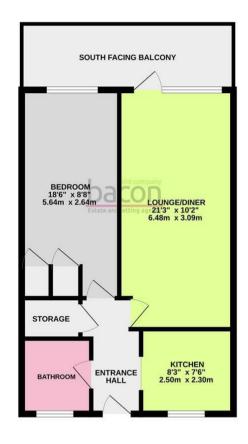

TOTAL FLOOR AREA: 542 sq.ft. (50.3 sq.m.) approx.

Whilst every attempt has been made to ensure the accuracy of the floorplan contained here, measurements of doors, without, norms and any other them are approximate and no responsibility is taken for any error, omission or mis-described. This plan is for floolabled purpose only and should be used as out by any prospective procribed.