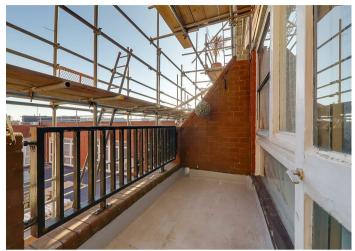

## Private South Facing Balcony

Space for outdoor table and chairs. Brick built surround.