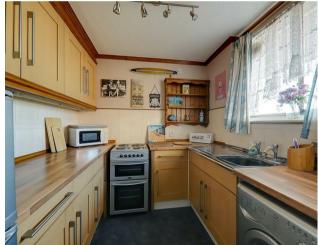

#### Kitchen

Roll edge work surface having inset single drainer stainless steel sink. Slot in electric 4 ring cooker. Space and plumbing for washing machine. Space for fridge/freezer. Range of matching cupboards, drawers and eye level wall units. Tiled splashback and floor. Glazed window.