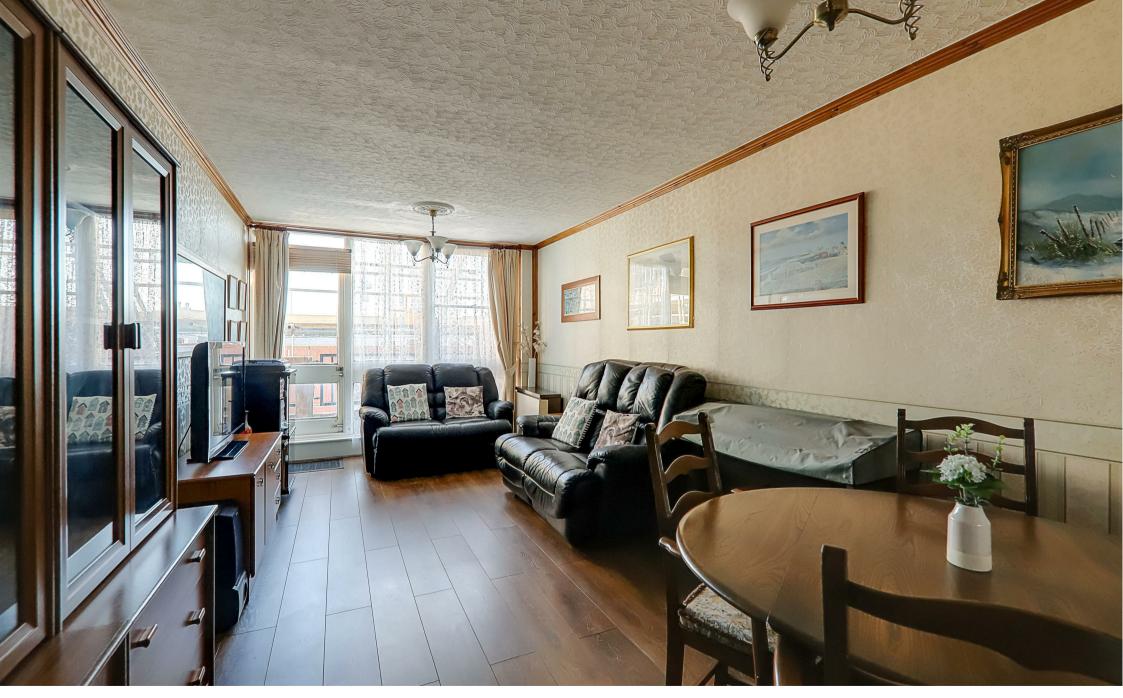

# Lounge/Diner

6.48m x 3.10m (21'3 x 10'2)

Space for lounge and dining room furniture. Night storage heater. Glazed window. Glazed door leading to:

## Private South Facing Balcony

Space for outdoor table and chairs. Brick built surround.

# Bathroom/wc

Pannelled bath with tiled surround, Pedestal wash hand basin. Close coupled wc. Electric towel radiator. Glazed window.

Length of lease: 47 years

Annual service charge: Approximately £3,000 per annum