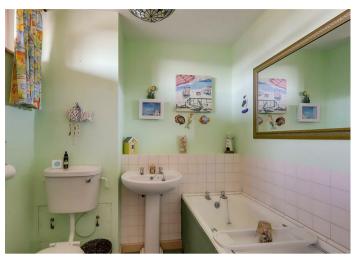

# Bathroom/wc

Pannelled bath with tiled surround, Pedestal wash hand basin. Close coupled wc. Electric towel radiator. Glazed window.

Length of lease: 47 years

Annual service charge: Approximately £3,000 per annum