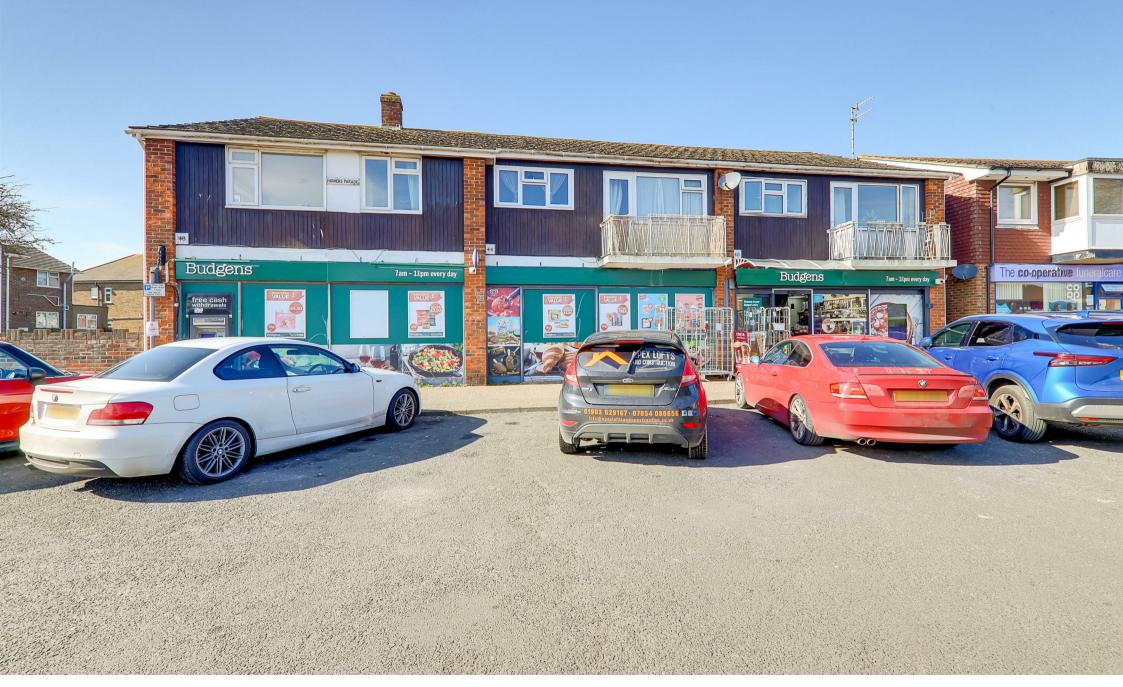

**44 Farmers Parade South Street, Lancing, BN15 8AG** £1,200 Per Calendar Month

Bacon Micawber Lettings are pleased to offer this spacious two bedroom self contained flat with a long term let intended. Situated in South Street, Lancing., this flat is centrally situated for Lancing's railway station and good selection of shops in North Road. The flat is approached by its own front door on the ground floor with stairs leading up to the first floor with a spacious landing. There are two bedrooms (one double and one single but both of a good size) and a large kitchen with enough space for a fold down table if required. the lounge is spacious with a door opening out to the private balcony and the bathroom has a white suite including bath with electric shower over. Additional benefits include full double glazing and electric heating throughout, neutral décor and carpets in good order. EPC: E. Council Tax B