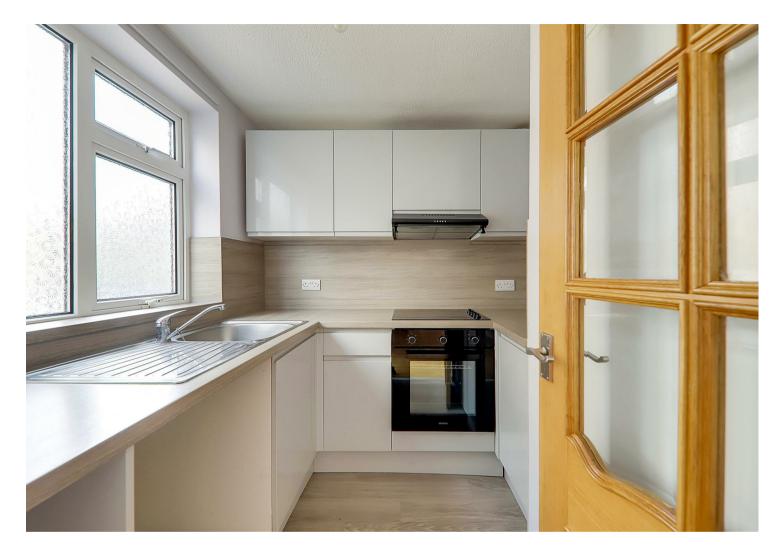

## Modern Fitted Kitchen

2.31m x 2.24m (7'7 x 7'4)

LVT flooring, roll edge laminate work surfaces with cupboards below and matching eye level cupboards with a high gloss finish, matching integrated oven with electric hob above and extractor fan over, inset single drainer sink unit with mixer tap, PVCU double glazed obscured glass window, various power points, fitted storage cupboard housing electric water heater, smoke detector, textured ceiling.