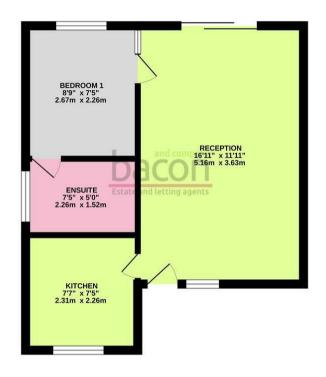

### Lounge / Diner

5.16m x 3.63m (16'11 x 11'11)
PVCU double glazed front door, laminate
flooring, various power points, wall mounted
electric fuseboard, wall mounted electric
heater, television point, textured ceiling, smoke
detector, double glazed sliding door leading

## Modern Fitted Kitchen

2.31m x 2.24m (7'7 x 7'4)

LVT flooring, roll edge laminate work surfaces with cupboards below and matching eye level cupboards with a high gloss finish, matching integrated oven with electric hob above and extractor fan over, inset single drainer sink unit with mixer tap, PVCU double glazed obscured glass window, various power points, fitted storage cupboard housing electric water heater, smoke detector, textured ceiling.

### Bedroom One

2.87m x 2.26m (9'5 x 7'5) Carpeted floor, wall mounted electric heater, PVCU double glazed obscured glass windows, textured ceiling, power point.

### **En-Suite Wet Room**

2.26m x 1.50m (7'5 x 4'11)

Vinyl flooring, wall hung hand wash basin with hot and cold tap, low flush WC, wall mounted shower with tiled splashback, fitted grab rails, wall mounted seat, fully tiled walls, PVCU double glazed obscured glass window, extractor fan, wall mounted vanity unit with mirrored front, wall mounted electric heater, textured ceiling.