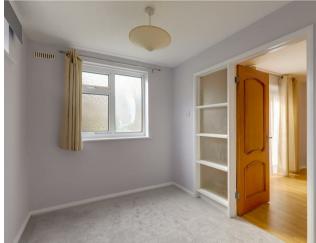

### Bedroom One

2.87m x 2.26m (9'5 x 7'5) Carpeted floor, wall mounted electric heater, PVCU double glazed obscured glass windows, textured ceiling, power point.