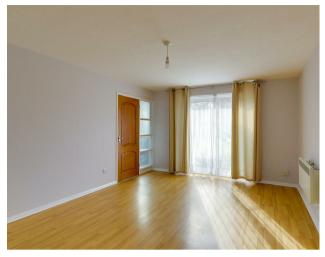

### Lounge / Diner

5.16m x 3.63m (16'11 x 11'11)
PVCU double glazed front door, laminate
flooring, various power points, wall mounted
electric fuseboard, wall mounted electric
heater, television point, textured ceiling, smoke
detector, double glazed sliding door leading

onto patio area & communal gardens.