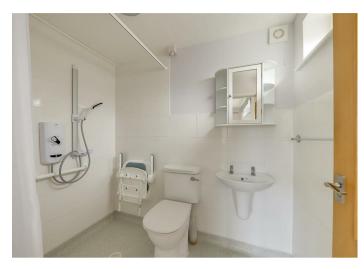

### **En-Suite Wet Room**

2.26m x 1.50m (7'5 x 4'11)

Vinyl flooring, wall hung hand wash basin with hot and cold tap, low flush WC, wall mounted shower with tiled splashback, fitted grab rails, wall mounted seat, fully tiled walls, PVCU double glazed obscured glass window, extractor fan, wall mounted vanity unit with mirrored front, wall mounted electric heater, textured ceiling.