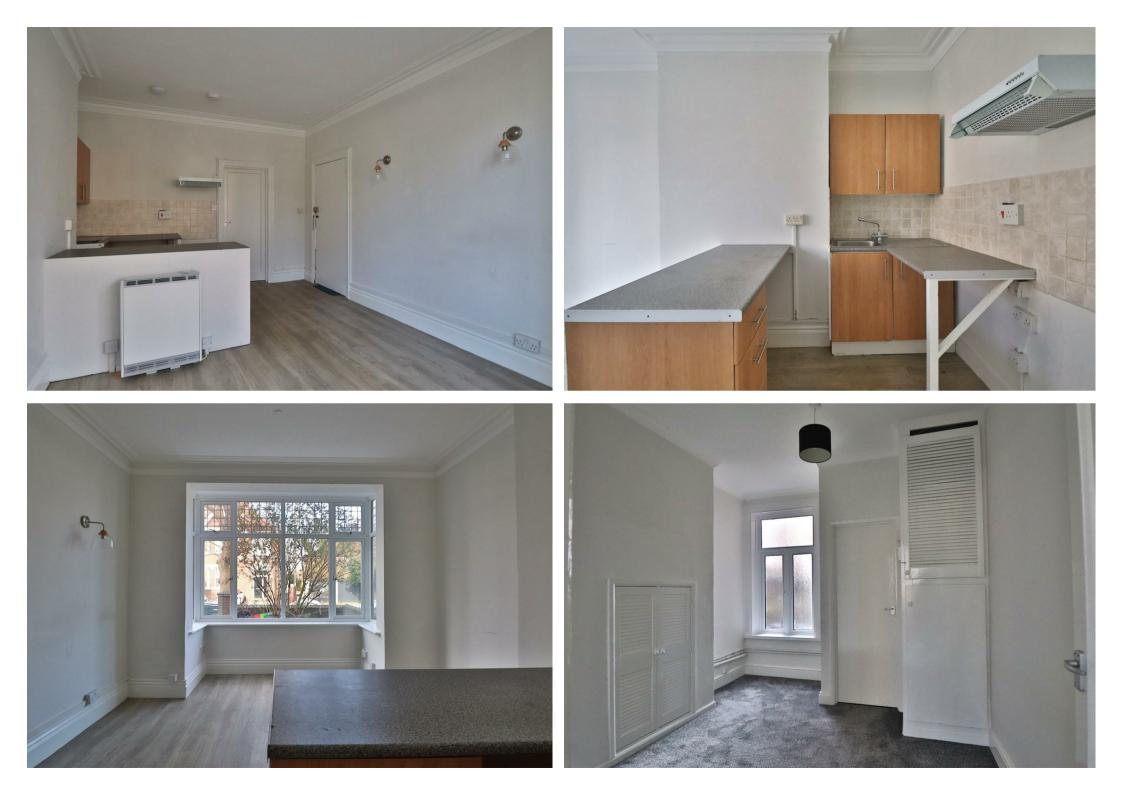

Flat 1, 3 Pavilion Road, Worthing, BN14 7EE £850 Per Calendar Month

A ground floor one bedroom flat in a convenient location close to local shops in South Farm Road and Worthing's mainline railway station. The town centre itself is approximately one mile away. This flat offers one bedroom accommodation and forms part of an older style terraced house with the benefit of double glazing and electric heating. The lounge has a large square bay window and incorporates the kitchen area (no appliances) whilst the separate bedroom has built in wardrobe cupboards and access to a bathroom with white suite including bath and shower over. A long term let is intended. Council Tax A. Epc D