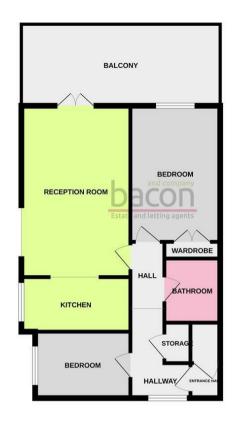

#### **Entrance Hall**

Carpeted throughout. Door providing access to storage cupboard.

# Lounge/Diner

5.3 x 2.9 (17'4" x 9'6")

Carpeted throughout. Wall mounted storage heater. Double glazed window. Double glazed sliding doors providing access to private balcony.

### Kitchen

3.3 x 1.6 (10'9" x 5'2")

Tiled flooring throughout. Part tiled walls. Roll edge worktops. A range of matching wall and

base units. Integrated appliances including kitchen, Oven, four ring electric hob with fan above, dishwasher, washing machine and fridge freezer. Stainless steel inset sink with drainer. Double glazed window.

## Bedroom 1

4.5 x 2.8 (14'9" x 9'2")

Carpeted throughout. Wall mounted storage heater. Built in double wardrobe. Double glazed window providing sea views.

## Bedroom 2

2.9 x 2.1 (9'6" x 6'10")

Carpeted throughout. Wall mounted night storage heater. Built in single wardrobe. Double glazed window.

#### Bathroom

Tiled flooring throughout. Part tiled walls. Wall mounted heated towel rail. Low level Wc with matching wash hand basin with storage below. Walk in shower unit.

## **Private Balcony**

Sizeable private south facing balcony with uninterrupted sea views.