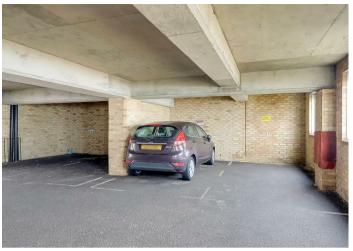

ncing seafront. This well-maintained home features two spacious bedrooms, a large lounge/diner with an integrated kitchen area, and a bathroom with a separate WC. Step outside to enjoy a private, south-facing balcony offering stunning, uninterrupted sea views. Residents can take advantage of beautifully kept communal gardens with direct access to the beach. Additionally, the property benefits from a private covered car park with a designated parking space. Offered to the market with no onward chain, we highly recommend arranging a viewing to fully appreciate all this property has to offer.



- Chain Free
- South Facing Private Balcony
- Private Covered Parking
- Two Bedrooms
- Communal Gardens
- South Facing Lounge/Diner
- New Lease on Completion
- Viewing Highly Recommended















#### **Entrance Hall**

Carpeted throughout. Door providing access to storage cupboard.

## **Internal Hallway**

Carpeted throughout. Door providing access to storage cupboard.

# Lounge/Diner

5.3 x 2.9 (17'4" x 9'6")

Carpeted throughout. Wall mounted storage heater. Double glazed window. Double glazed sliding doors providing access to private balcony.

### Kitchen

3.3 x 1.6 (10'9" x 5'2")

Tiled flooring throughout. Part tiled walls. Roll edge worktops. A range of matching wall and

base units. Integrated appliances including kitchen, Oven, four ring electric hob with fan above, dishwasher, washing machine and fridge freezer. Stainless steel inset sink with drainer. Double glazed window.

## Bedroom 1

4.5 x 2.8 (14'9" x 9'2")

Carpeted throughout. Wall mounted storage heater. Built