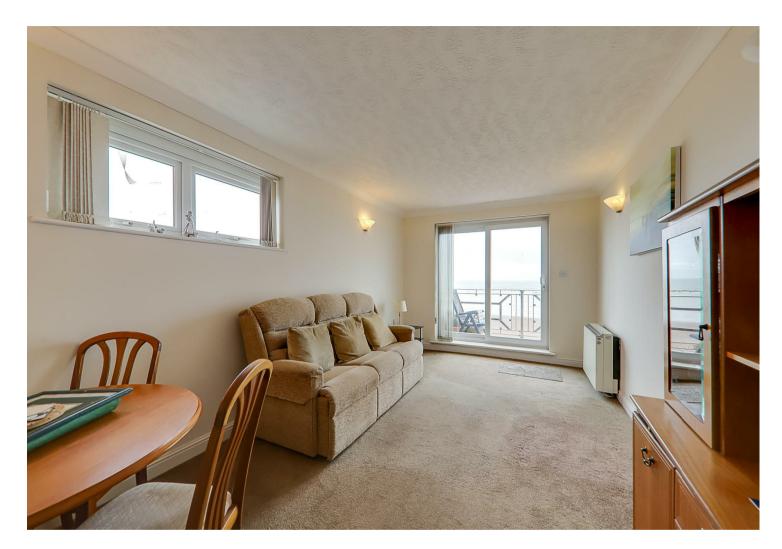

# Lounge/Diner

5.3 x 2.9 (17'4" x 9'6")

Carpeted throughout. Wall mounted storage heater. Double glazed window. Double glazed sliding doors providing access to private balcony.

## **Private Balcony**

Sizeable private south facing balcony with uninterrupted sea views.