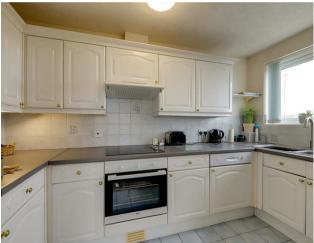

### Kitchen

3.3 x 1.6 (10'9" x 5'2")

Tiled flooring throughout. Part tiled walls. Roll edge worktops. A range of matching wall and

base units. Integrated appliances including kitchen, Oven, four ring electric hob with fan above, dishwasher, washing machine and fridge freezer. Stainless steel inset sink with drainer. Double glazed window.