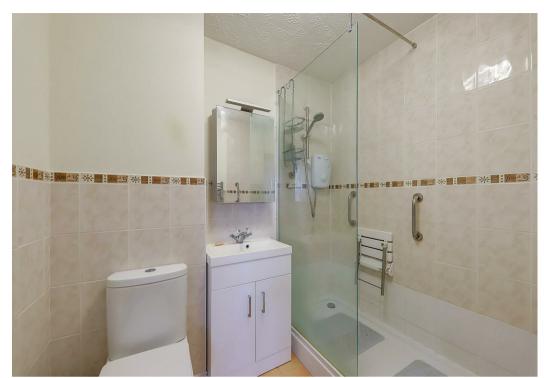

#### Bathroom

Tiled flooring throughout. Part tiled walls. Wall mounted heated towel rail. Low level Wc with matching wash hand basin with storage below. Walk in shower unit.