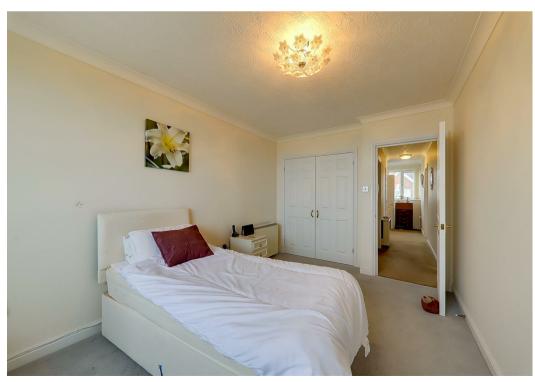

## Bedroom 2

2.9 x 2.1 (9'6" x 6'10")

Carpeted throughout. Wall mounted night storage heater. Built in single wardrobe. Double glazed window.