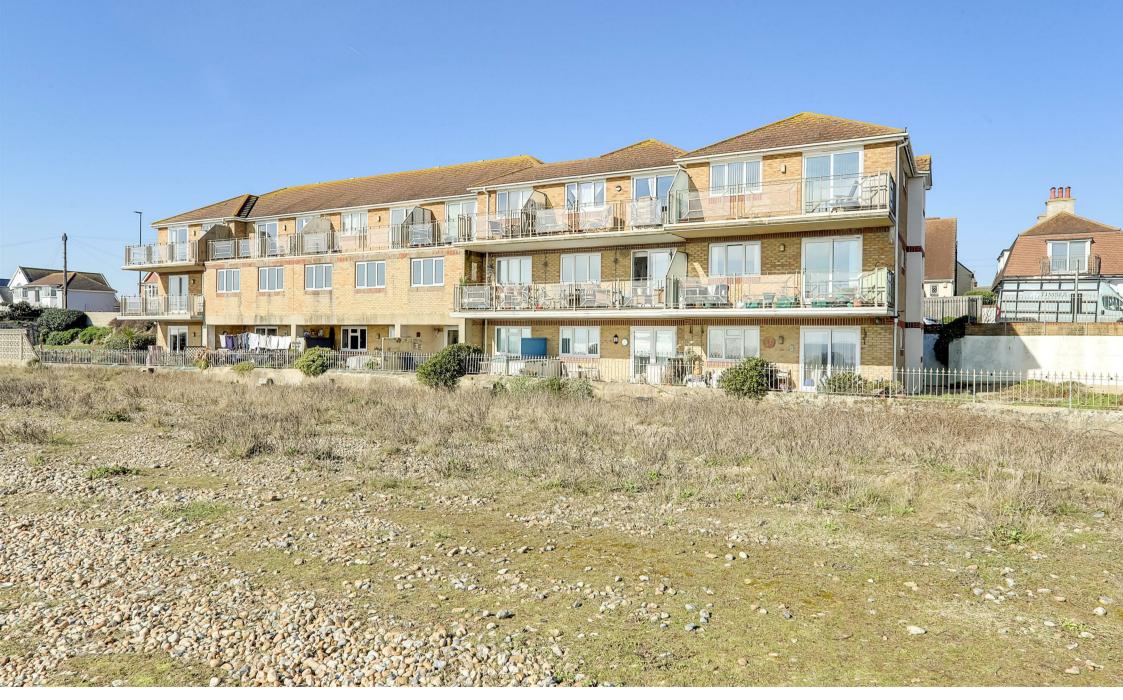

15 Admiral Court Brighton Road, Lancing, BN15 8SN Asking Price £275,000

We are pleased to present this charming retirement property located on the picturesque Lancing seafront. This well-maintained home features two spacious bedrooms, a large lounge/diner with an integrated kitchen area, and a bathroom with a separate WC. Step outside to enjoy a private, south-facing balcony offering stunning, uninterrupted sea views. Residents can take advantage of beautifully kept communal gardens with direct access to the beach. Additionally, the property benefits from a private covered car park with a designated parking space. Offered to the market with no onward chain, we highly recommend arranging a viewing to fully appreciate all this property has to offer.

## **Private Balcony**

Sizeable private south facing balcony with uninterrupted sea views.

#### Private Parking

Driveway leading to a covered private parking space.

## **Communal Gardens**

Beautifully presented south facing gardens with direct access onto the beach.

Whilst every attempt has been made to ensure the accuracy of the floorplan contained here, measurements of doors, windows, rooms and any other items are approximate and no responsibility is taken for any enery, omission or mis-statement. This plans is for flustrative purposes only and should be used as such thy any prospective purchaser. The services, systems and appliances shown have not been tested and no guarantee as to their operability or efficiency can be given.