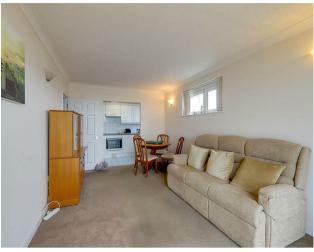

# Lounge/Diner

5.3 x 2.9 (17'4" x 9'6")

Carpeted throughout. Wall mounted storage heater. Double glazed window. Double glazed sliding doors providing access to private balcony.