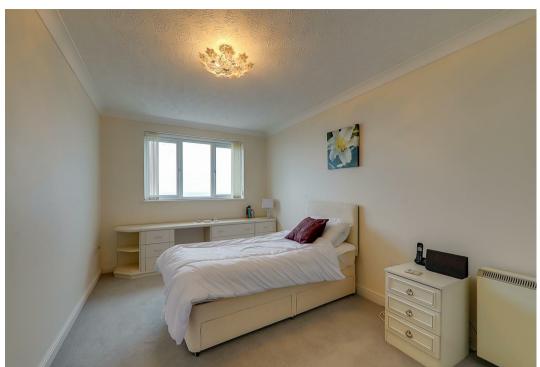

## Bedroom 1

4.5 x 2.8 (14'9" x 9'2")

Carpeted throughout. Wall mounted storage heater. Built in double wardrobe. Double glazed window providing sea views.