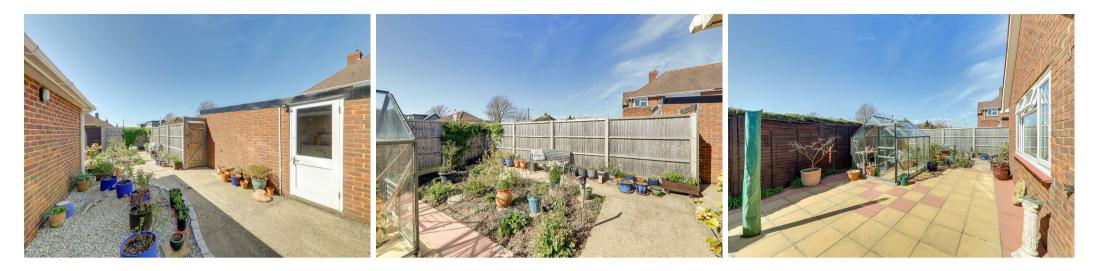

# Side and Rear Gardens

The gardens are a real feature of the property being very private and secluded to three sides with patio

areas, shingled and mature flower and shrub borders, greenhouse and shed.. Part of the garden is popular WEST FACING. Outside tap and three water butts.

# Front Garden

Partly laid to lawn with mature flower and shrub borders.