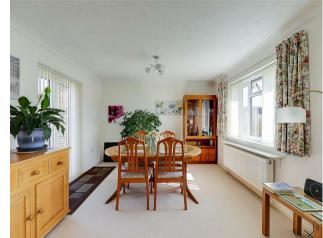

### **Extended Lounge/Diner**

8.18m x 4.60m narr to 3.38m (26'10 x 15'1 narr to 11'1)

Double aspect double glazed windows and French doors to rear garden, coved ceiling, recessed coal effect gas fire.