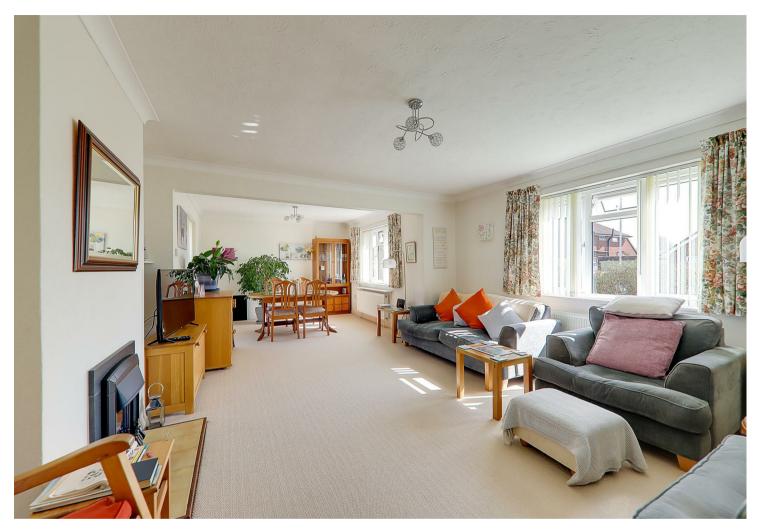

### **Extended Lounge/Diner**

8.18m x 4.60m narr to 3.38m (26'10 x 15'1 narr to 11'1)

Double aspect double glazed windows and French doors to rear garden, coved ceiling, recessed coal effect gas fire.