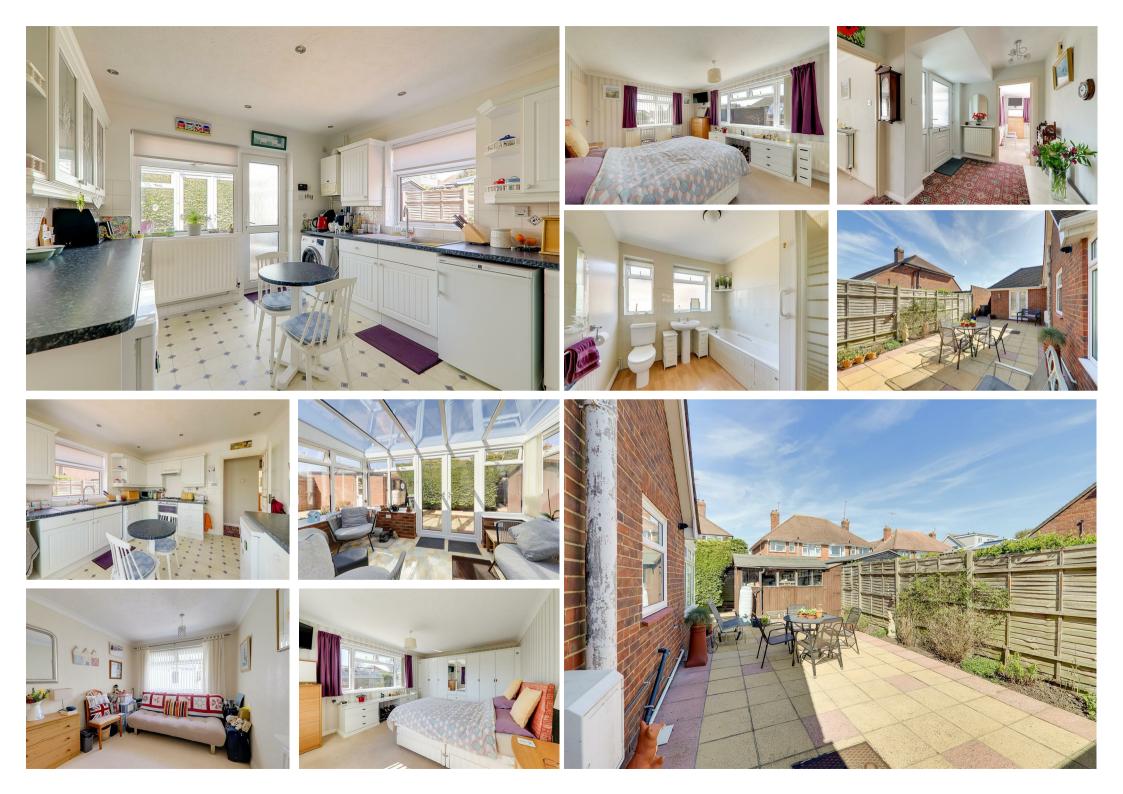

1 Stopham Close, Worthing, BN14 7QE Guide Price £525,000

Situated in a most popular and rarely available location conveniently between Broadwater and Tarring village, this detached extended bungalow on a corner plot could allow for further extension if required subject to the usual consents.. The accommodation is currently as follows: Entrance porch and hallway, extended 26'10 lounge diner, kitchen/diner, conservatory, two double bedrooms and a bathroom/WC.

The gardens are a particular feature of this property to all sides but very secluded at the rear and there is a driveway to detached garage. Viewing is highly recommended.

- Great Convenient Location
- Detached Bungalow
- 26'10 Lounge/Diner
- Kitchen/Breakfast Room
- Conservatory
- Two Double Bedrooms
- Private Attractive Gardens
- Garage and Driveway

### **Extended Lounge/Diner**

8.18m x 4.60m narr to 3.38m (26'10 x 15'1 narr to 11'1)

Double aspect double glazed windows and French doors to rear garden, coved ceiling, recessed coal effect gas fire.

## Kitchen/Breakfast Room

3.68m x 3.35m (12'1 x 11'0)

Excellent range of worktop surfaces with cupboards and drawers incorporating a inset single bowl sink unit and four ring hob with double oven and extractor over, space used for washing machine, fridge and freezer, range of matching wall cupboards and part tiled walls, space used for table and chairs, double glazed window to side and rear, coved ceiling with inset lighting, radiator, door to :

#### Conservatory

3.91m x 1.83m (12'10 x 6'0) Double glazed windows and French doors to and overlooking the gardens.

## Bedroom 1

4.88m x 3.86m (16'0 x 12'8) Excellent range of wardrobes and cupboards to one wall, double glazed window to front and side overlooking garden, radiator.

Bedroom 2 3.66m x 2.87m (12'0 x 9'5)

# Bathroom/WC

Suite comprising panelled bath, pedestal wash hand basin, step in fully tiled shower cubicle, low level flush WC, part tiled walls, two radiators, medicine cabinet.

# Garage and Driveway

5.33m x 2.49m (17'6 x 8'2) Private driveway providing off road parking giving access to garage.

These particulars are believed to be correct, but their accuracy is not guaranteed. They do not form part of any contract. The services at this property, ie gas, electricity, plumbing, heating, sanitary and drainage and any other appliances included within these details have not been tested and therefore we are unable to confirm their condition or working order.