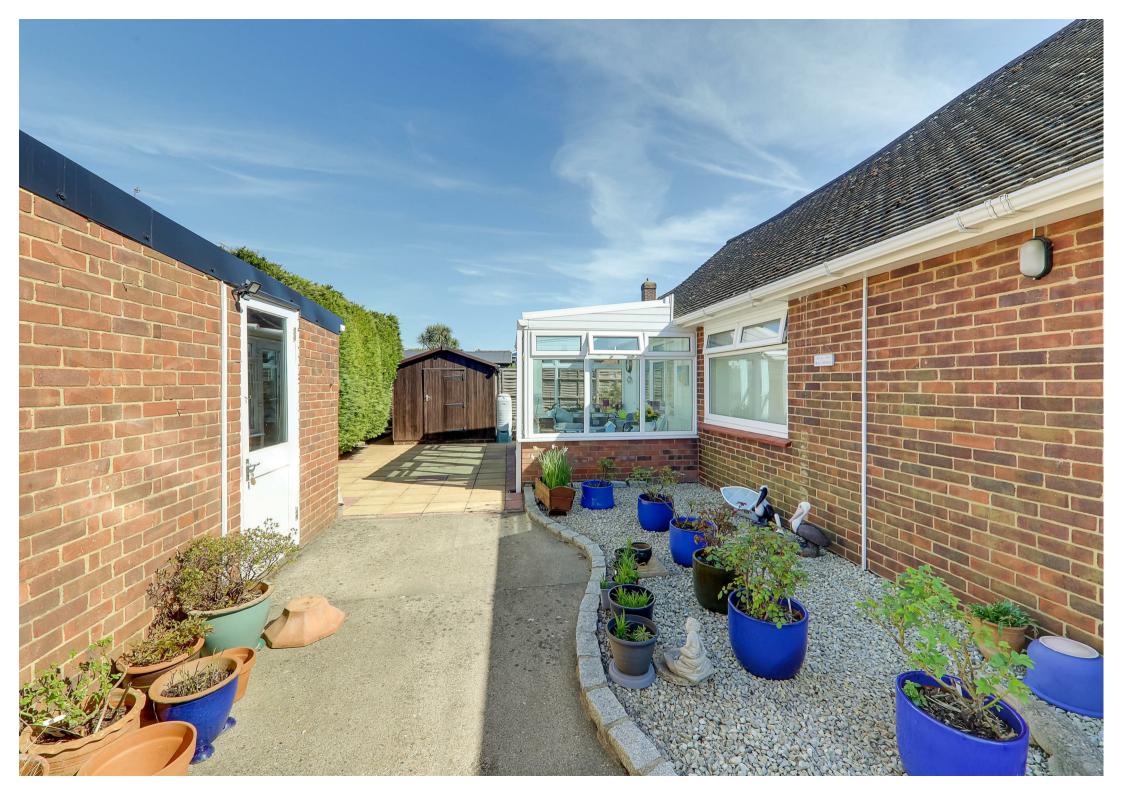

# Side and Rear Gardens

The gardens are a real feature of the property being very private and secluded to three sides with patio

areas, shingled and mature flower and shrub borders, greenhouse and shed.. Part of the garden is popular WEST FACING. Outside tap and three water butts.

Gates either side to front. gate to driveway and personal door to garage. Outside lighting , water tap.