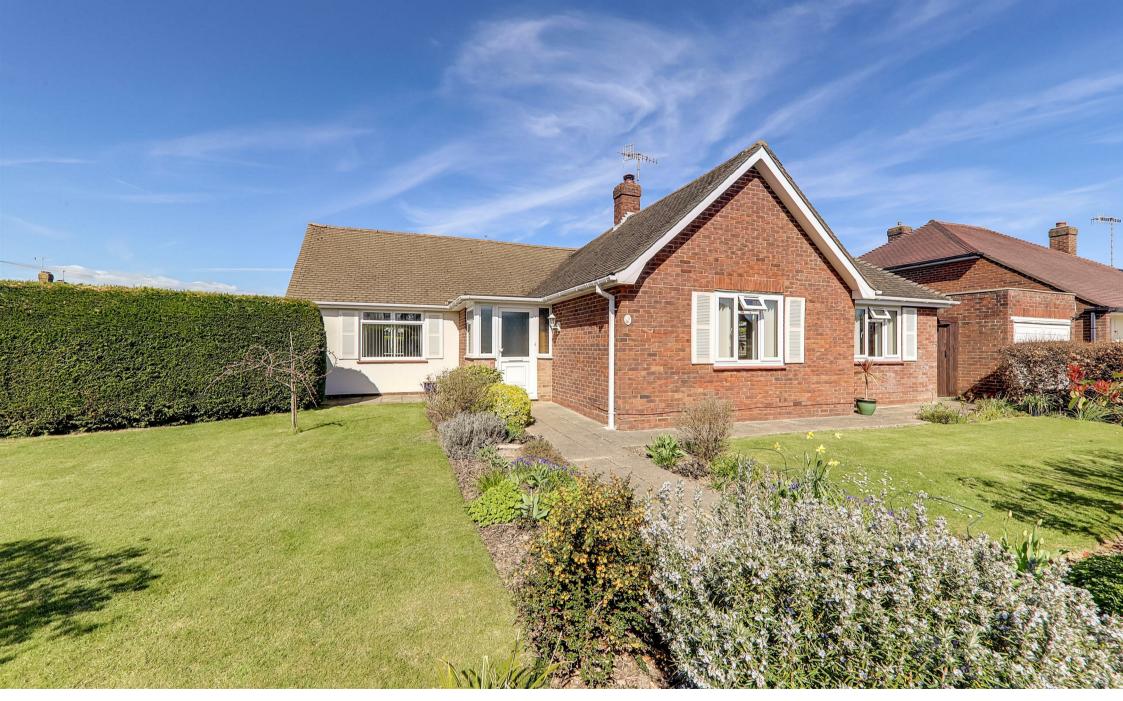

1 Stopham Close, Worthing, BN14 7QE Guide Price £525,000

Situated in a most popular and rarely available location conveniently between Broadwater and Tarring village, this detached extended bungalow on a corner plot could allow for further extension if required subject to the usual consents.. The accommodation is currently as follows: Entrance porch and hallway, extended 26'10 lounge diner, kitchen/diner, conservatory, two double bedrooms and a bathroom/WC.

The gardens are a particular feature of this property to all sides but very secluded at the rear and there is a driveway to detached garage. Viewing is highly recommended.

- Great Convenient Location
- Detached Bungalow
- 26'10 Lounge/Diner
- Kitchen/Breakfast Room
- Conservatory
- Two Double Bedrooms
- Private Attractive Gardens
- Garage and Driveway

# Side and Rear Gardens

The gardens are a real feature of the property being very private and secluded to three sides with patio

areas, shingled and mature flower and shrub borders, greenhouse and shed.. Part of the garden is popular WEST FACING. Outside tap and three water butts.

# Front Garden

Partly laid to lawn with mature flower and shrub borders.

# Garage and Driveway

5.33m x 2.49m (17'6 x 8'2) Private driveway providing off road parking giving access to garage.

These particulars are believed to be correct, but their accuracy is not guaranteed. They do not form part of any contract. The services at this property, ie gas, electricity, plumbing, heating, sanitary and drainage and any other appliances included within these details have not been tested and therefore we are unable to confirm their condition or working order.