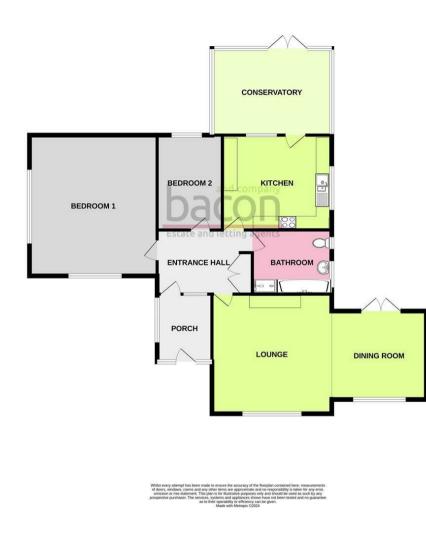

1-3 Broadwater Street West, Broadwater, Worthing, West Sussex, BN14 9BT 01903 524000 broadwater@baconandco.co.uk

**GROUND FLOOR** 

(f) (iii) (i