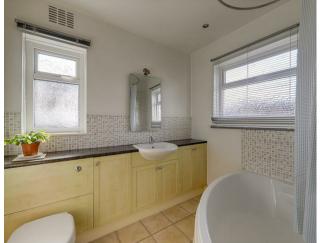

## Bathroom

2.41m x 1.96m (7'11 x 6'5)

Tile effect vinyl flooring, corner fitted panel enclosed bath unit with shower above, low flush WC, hand wash

basin with mixer tap, a range of cupboards and drawers below, single radiator, two PVCU double glazed obscured glass windows, skimmed ceiling.