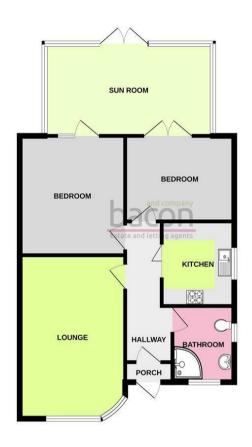

## **Entrance Porch**

1.04m x 0.71m (3'5 x 2'4)

PVCU double glazed front door, tiled floor, single light fitting, further door to entrance hallway.

# **Entrance Hallway**

4.75m x 1.22m (15'7 x 4)

Laminate flooring, single radiator, loft hatch access, single light fitting, fitted cupboard housing gas & electric meter, smoke detector.

# Lounge

5.41m x 3.33m (17'9 x 10'11)

Laminate flooring, feature fireplace with attractive surround and mantle, single radiator, PVCU double glazed half bay window, coving, television point, various power points.

## Bedroom One

3.76m x 3.33m (12'4 x 10'11)

Laminate flooring, single radiator, various power points, a range of wardrobes with various hanging rails and shelving (free-standing), PVCU double glazed door to sun room.

## Bedroom Two

3.48m x 2.69m (11'5 x 8'10)

Laminate flooring, single radiator, various power points, coving, single light fitting, fitted storage cupboard housing Ideal combination boiler, PVCU double glazed doors leading to sun room extension.

## Kitchen

2.67m x 2.29m (8'9 x 7'6)

Tile effect laminate floor, roll edge laminate work surfaces with cupboards below and matching eye level cupboards with a high gloss finish, inset stainless steel single drainer sink unit with mixer tap, space and provision for washing machine, space for free-standing fridge freezer, integrated oven with four ring gas burning hob and extractor fan over, skimmed ceiling with spotlights, tiled splashbacks, PVCU double glazed window.

## Bathroom

2.41m x 1.96m (7'11 x 6'5)

Tile effect vinyl flooring, corner fitted panel enclosed bath unit with shower above, low flush WC, hand wash

basin with mixer tap, a range of cupboards and drawers below, single radiator, two PVCU double glazed obscured glass windows, skimmed ceiling.

#### Sun Room Extension

5.16m x 2.92m (16'11 x 9'7)

VInyl tiled effect flooring, various power points, various opening PVCU double glazed windows, PVCU double glazed doors leading out into rear garden.

#### Council Tax

Band C

Whilst every attempt has been made to ensure the accuracy of the floorplan contained here, measurements of doors, wedows, rooms and any other items are approximate and no responsibility is taken for any error, omission or mis-statement. This plan is for illustrative proposes only and storoid to levade as such by any rospective purchaser. The services, systems and appliances shown have not been tested and no guarantee as to their operability or efficiency can be given.