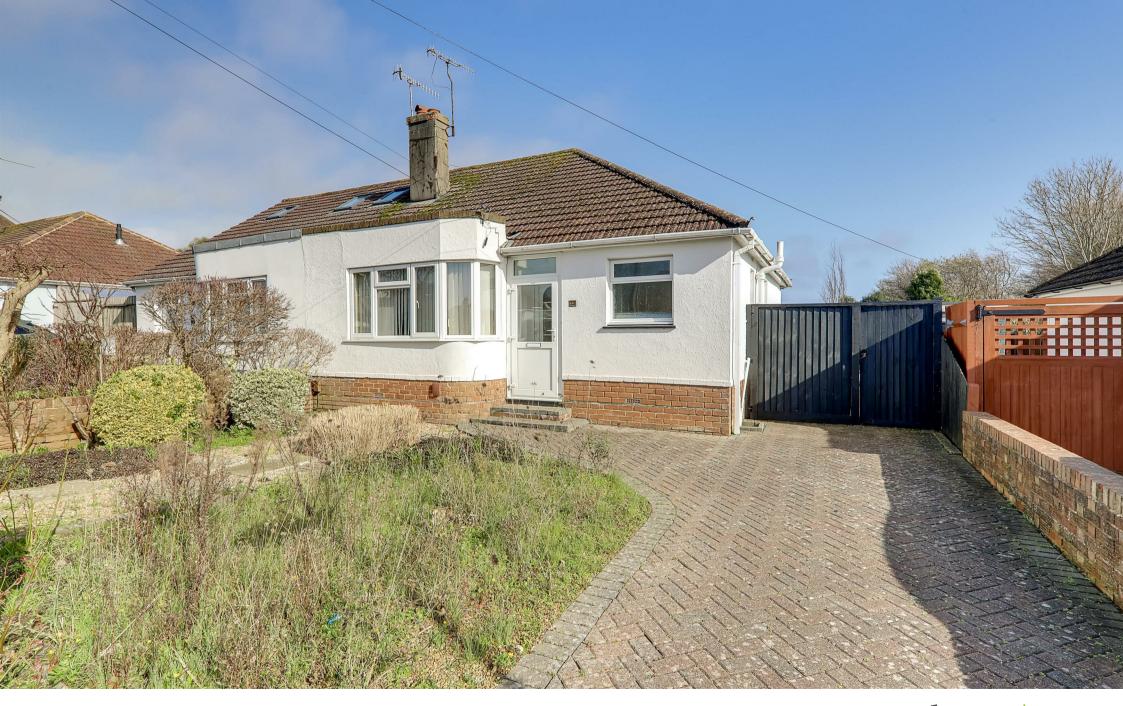

22 Southways Avenue, Worthing, BN14 8QA Guide Price £375,000

\*\*\* Property Sold Prior To Marketing \*\*\*

We are delighted to offer for sale this well presented two double bedroom semi-detached bungalow having the added benefit of a sun room extension and a well maintained East aspect rear garden which is low maintenance too!

In brief the property comprises of a large entrance hallway, spacious bay fronted lounge, two double bedrooms, a modern fitted kitchen with space for appliances, a dual aspect bathroom and a full width sun room extension.

- Semi-Detached Bungalow
- No Onward Chain
- Two Double Bedrooms
- Sun Room Extension
- Beautifully Presented Rear Garden
- Off Street Parking
- Close To Local Aminities
- Potential To Extend (STNPC)
- Good School Catchment Area
- Fitted Kitchen & Bathroom

# Front Garden

Mainly laid to chipstone with various flower borders, block paved off street parking for one car, gated side access, dwarf wall enclosed.