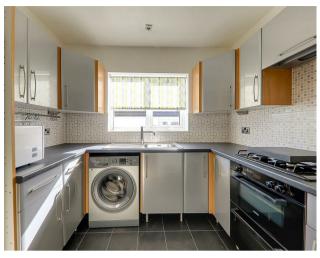

## Kitchen

2.67m x 2.29m (8'9 x 7'6)

Tile effect laminate floor, roll edge laminate work surfaces with cupboards below and matching eye level cupboards with a high gloss finish, inset stainless steel single drainer sink unit with mixer tap, space and provision for washing machine, space for free-standing fridge freezer, integrated oven with four ring gas burning hob and extractor fan over, skimmed ceiling with spotlights, tiled splashbacks, PVCU double glazed window.