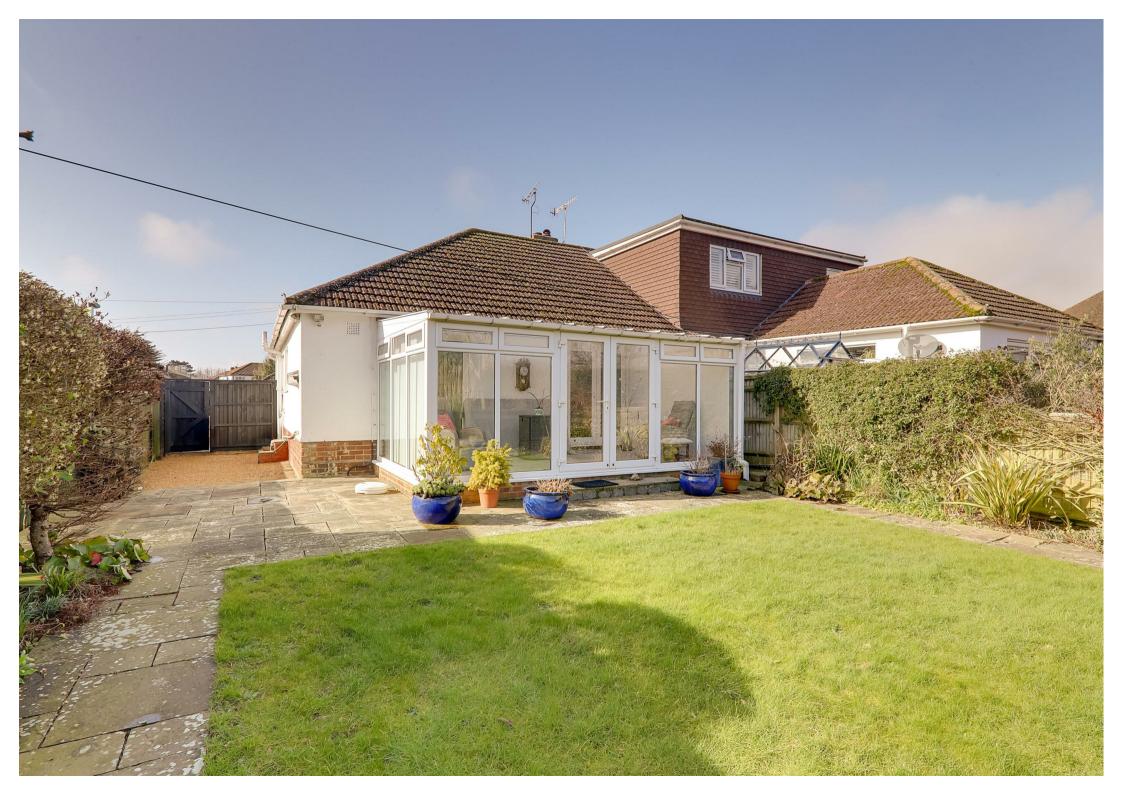

22 Southways Avenue, Worthing, BN14 8QA Guide Price £375,000

\*\*\* Property Sold Prior To Marketing \*\*\*

We are delighted to offer for sale this well presented two double bedroom semi-detached bungalow having the added benefit of a sun room extension and a well maintained East aspect rear garden which is low maintenance too!

#### Sun Room Extension

5.16m x 2.92m (16'11 x 9'7)

VInyl tiled effect flooring, various power points, various opening PVCU double glazed windows, PVCU double glazed doors leading out into rear garden.

#### Rear Garden

Patio area stepping onto large lawned area having various flower and shrub borders, further patio with more flower borders, pathway with pergola over leading to chipstone area to the rear of the garden, timber built shed with power and lighting, gated side access, outside tap, fence enclosed.