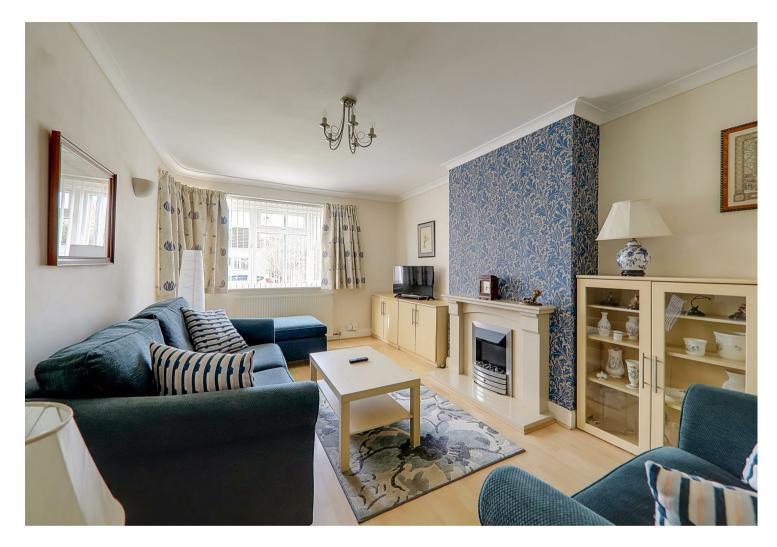

# Lounge

5.41m x 3.33m (17'9 x 10'11)

Laminate flooring, feature fireplace with attractive surround and mantle, single radiator, PVCU double glazed half bay window, coving, television point, various power points.