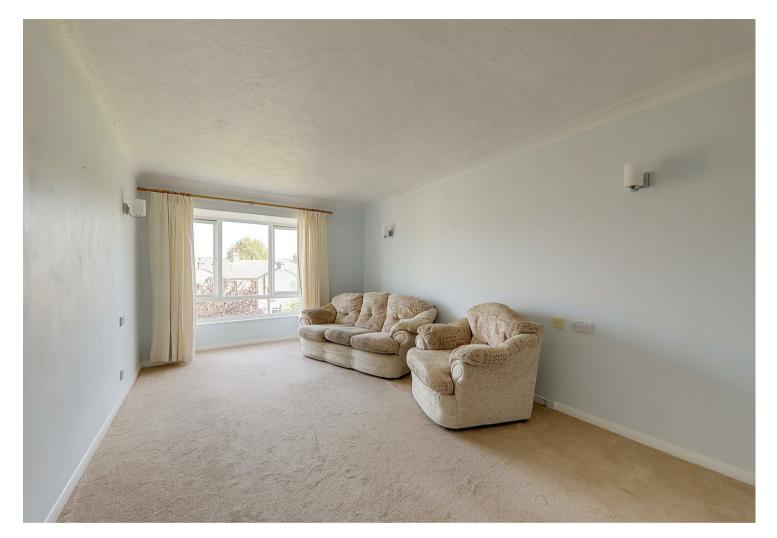

# Lounge / Dining Room

5.38m x3.18m (17'8 x10'5)

Double glazed bay window with views over the communal garden and to The South Downs beyond. Electric wall heater. Four wall light points. Entryphone and warden pull cord. Coved and textured ceiling. Opening to kitchen.