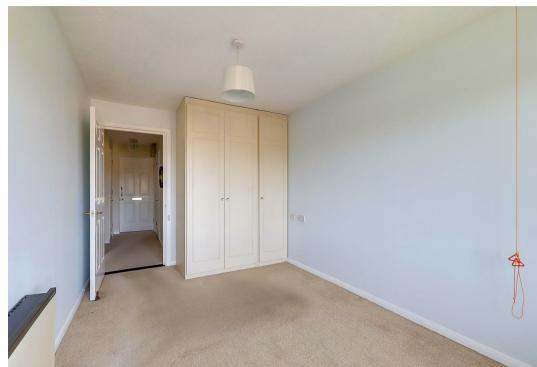

### Double Bedroom

3.61m x 2.69m (11'10 x 8'10)

Double glazed window. Fitted bedroom wardrobes. Electric heater. Textured ceiling. Warden pull cord.