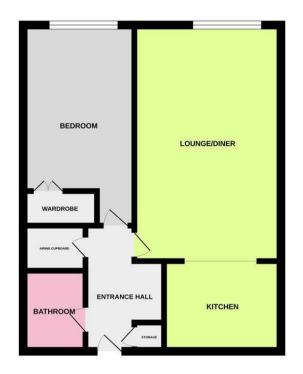

# Communal Hallway

Accessed via glazed communal doors with security entryphone system. Stairs or passenger lift to second floor. Private door to flat.

# **Reception Hall**

Built in airing cupboard housing water tank. Built in storage cupboard. Textured ceiling. Doors to lounge, bedroom and bathroom.

# Lounge / Dining Room

5.38m x3.18m (17'8 x10'5)

Double glazed bay window with views over the communal garden and to The South Downs beyond. Electric wall heater. Four wall light points. Entryphone and warden pull cord. Coved and textured ceiling. Opening to kitchen.

#### Kitchen

2.39m x 2.39m (7'10 x 7'10)

Fitted suite comprising of a single drainer sink unit

having storage cupboard below. Areas of roll top work surfaces offering additional and matching grey gloss cupboards and drawers under. Matching shelved wall units. Inset four ring electric hob with extractor hood over. Built in oven and grill. Space for washing machine and upright fridge/freezer. Part tiled walls. Levelled ceiling. Wood effect flooring.

### Double Bedroom

3.61m x 2.69m (11'10 x 8'10)

Double glazed window. Fitted bedroom wardrobes. Electric heater. Textured ceiling. Warden pull cord.

# Bathroom/W.C

Fitted suite comprising of a panelled bath with twin hand grips, pedestal wash hand basin and low level w.c. Heated towel rail. Part tiled walls. Extractor fan. Textured ceiling.