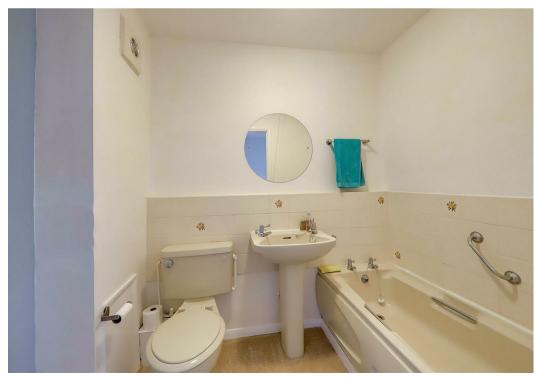

# Bathroom/W.C

Fitted suite comprising of a panelled bath with twin hand grips, pedestal wash hand basin and low level w.c. Heated towel rail. Part tiled walls. Extractor fan. Textured ceiling.