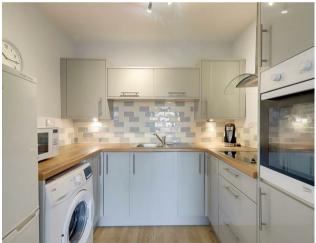

#### Kitchen

2.39m x 2.39m (7'10 x 7'10)

Fitted suite comprising of a single drainer sink unit

having storage cupboard below. Areas of roll top work surfaces offering additional and matching grey gloss cupboards and drawers under. Matching shelved wall units. Inset four ring electric hob with extractor hood over. Built in oven and grill. Space for washing machine and upright fridge/freezer. Part tiled walls. Levelled ceiling. Wood effect flooring.