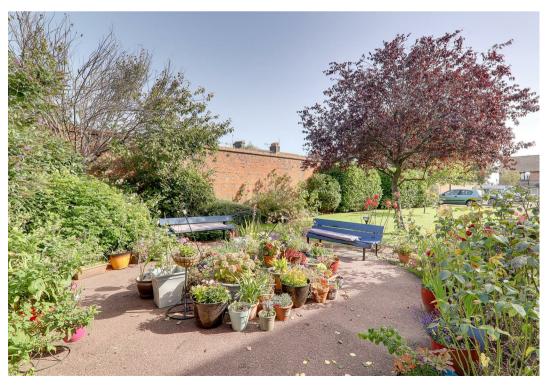

#### **Communal Grounds**

Communal grounds and gardens to the front and rear of the development both offering seating areas and with a drying area to the rear. Well cared for garden with seating area.