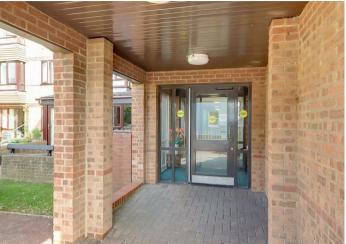

# Communal Hallway

Accessed via glazed communal doors with security entryphone system. Stairs or passenger lift to second floor. Private door to flat.