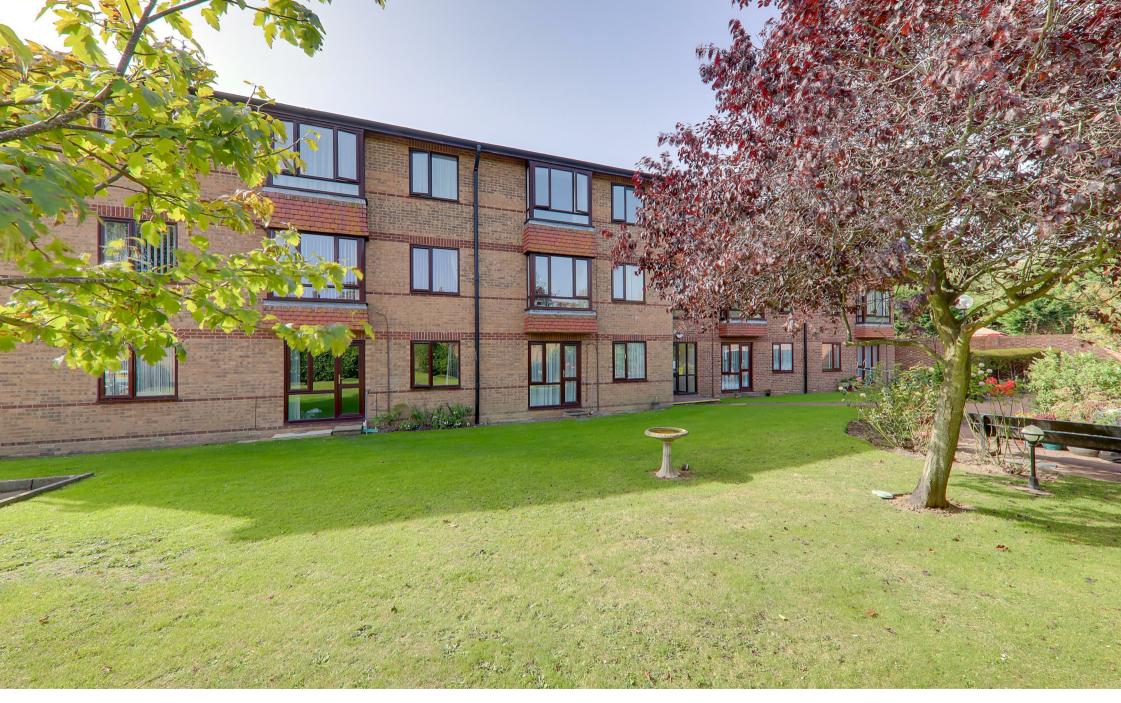

43 Penrith Court Broadwater Street East, Worthing, BN14 9AN £82,000

A one double bedroom second floor warden assisted retirement flat located within both a sought after development and catchment area. The accommodation consists of a communal hall, reception hall, lounge/dining room, kitchen, bedroom, bathroom/wc, communal gardens, communal facilities and residents parking.

The development is close to local facilities including a parade of adjacent shops as well as being a short distance to Broadwaters main shopping parade with its choices of shops, cafes, public houses and doctors. Broadwater library is also close at hand as well as bus services and mainline train stations.

#### **Communal Grounds**

Communal grounds and gardens to the front and rear of the development both offering seating areas and with a drying area to the rear. Well cared for garden with seating area.

### **Residents Parking**

Non allocated residents car parking can be found to the rear of the development.