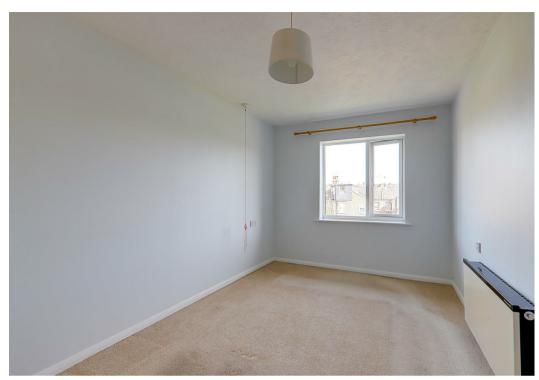

# Lounge / Dining Room

5.38m x3.18m (17'8 x10'5)

Double glazed bay window with views over the communal garden and to The South Downs beyond. Electric wall heater. Four wall light points. Entryphone and warden pull cord. Coved and textured ceiling. Opening to kitchen.