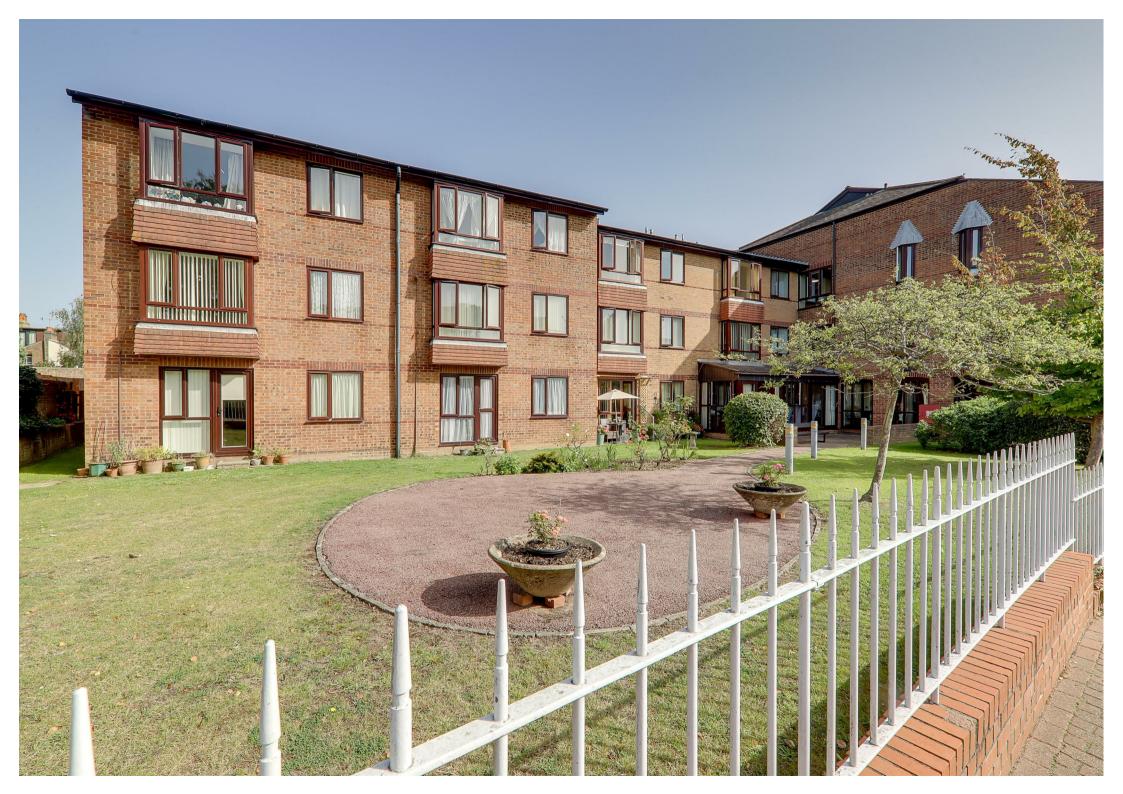

#### **Communal Grounds**

Communal grounds and gardens to the front and rear of the development both offering seating areas and with a drying area to the rear. Well cared for garden with seating area.