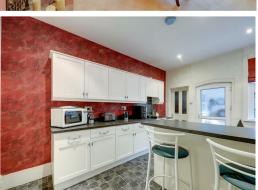

## Kitchen/Breakfast Room

4.39m x 3.20m (14'5 x 10'6)

Excellent range of worktop surfaces with cupboards and drawers under incorporating a inset one and a half bowl sink unit, Island two level breakfast bar with space and space used for washing machine and fridge under, space of dishwasher and cooker, Matching wall cupboards and various additional storage cupboards. serving hatch to dining room,, larder cupboard, double glazed door to courtyard and gardens, levelled ceiling with inset lighting.