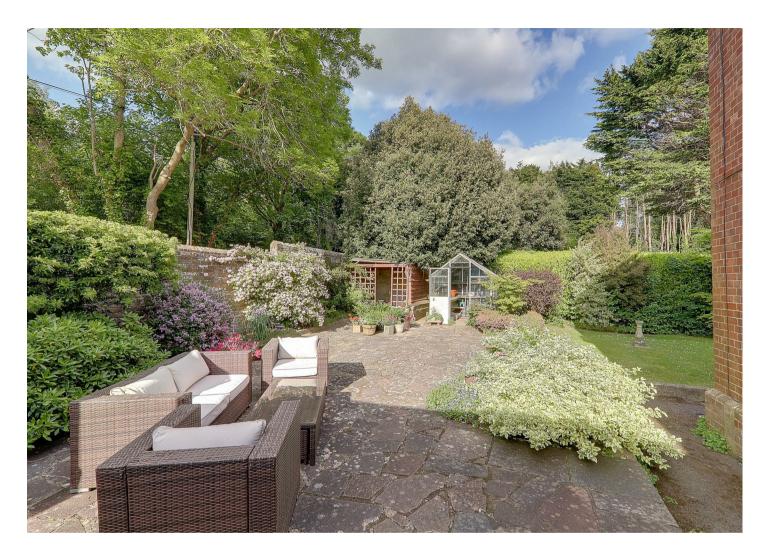

### **Gardens**

The gardens are a feature of the propert yand because of its location seem extremely peaceful. On the north side there is a raised patio area with shed, greenhouse and log store with a lawned area.

On the south side there is an enclosed garden mainly laid to lawn with mature hedging etc