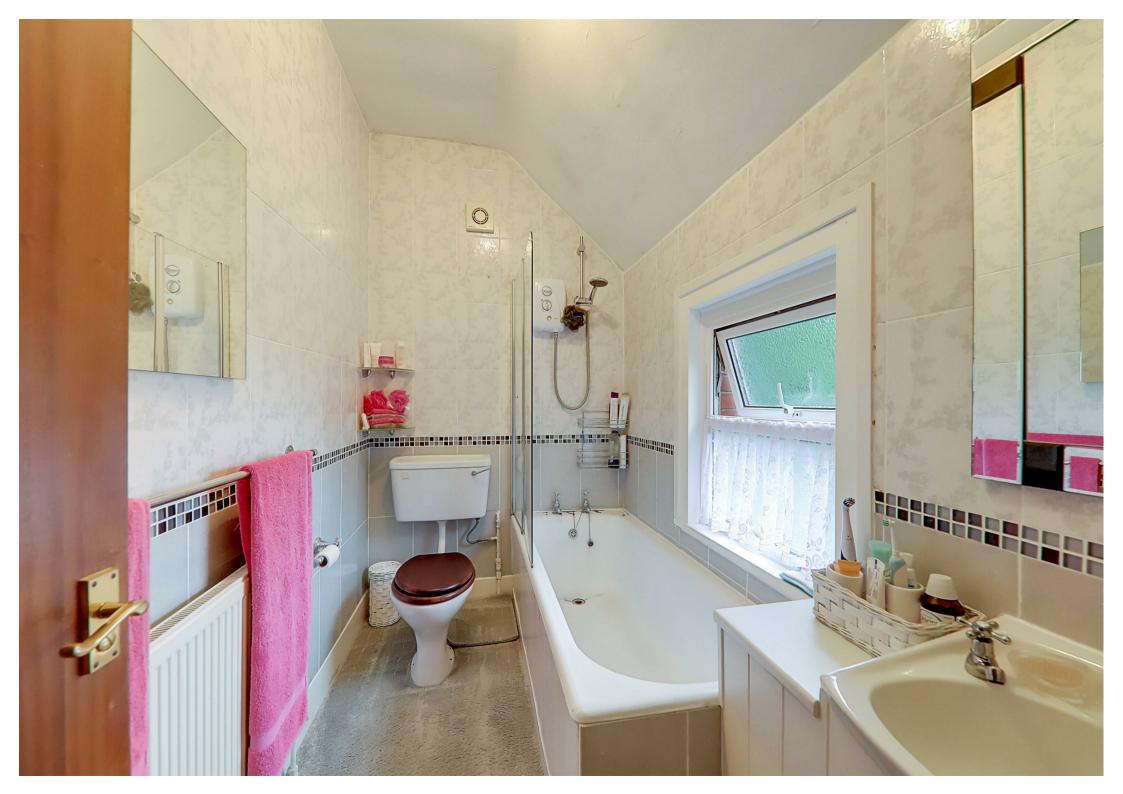

# Bathroom/WC

Comprising panelled bath with shower over, wall mounted wash hand basin with cupboard under, low level flush WC, radiator, fully tiled walls.