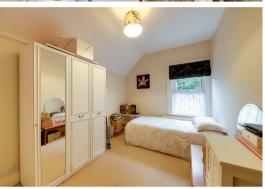

#### Bedroom 1

4.27m x 3.76m (14'0 x 12'4) Double recessed wardrobe with cupboards above, levelled ceiling, radiator.

## Bedroom 2

4.27m x 3.20m (14'0 x 10'6) Double glazed window, levelled and part sloping ceilings, radiator.

### Bedroom 3

3.66m x 2.46m (12'0 x 8'1)

Double airing cupboard housing gas fired boiler, double glazed window, radiator.