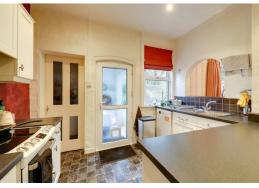

## Kitchen/Breakfast Room

4.39m x 3.20m (14'5 x 10'6)

Excellent range of worktop surfaces with cupboards and drawers under incorporating a inset one and a half bowl sink unit, Island two level breakfast bar with space and space used for washing machine and fridge under, space of dishwasher and cooker, Matching wall cupboards and various additional storage cupboards. serving hatch to dining room,, larder cupboard, double glazed door to courtyard and gardens, levelled ceiling with inset lighting.