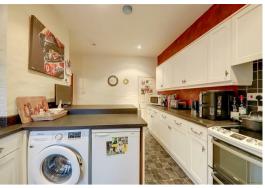

## Kitchen/Breakfast Room

4.39m x 3.20m (14'5 x 10'6)

Excellent range of worktop surfaces with cupboards and drawers under incorporating a inset one and a half bowl sink unit, Island two level breakfast bar with space and space used for washing machine and fridge under, space of dishwasher and cooker, Matching wall cupboards and various additional storage cupboards. serving hatch to dining room,, larder cupboard, double glazed door to courtyard and gardens, levelled ceiling with inset lighting.