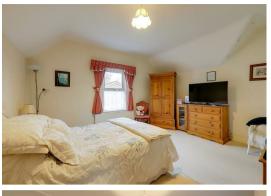

#### Bedroom 1

4.27m x 3.76m (14'0 x 12'4) Double recessed wardrobe with cupboards above, levelled ceiling, radiator.

## Bedroom 2

4.27m x 3.20m (14'0 x 10'6) Double glazed window, levelled and part sloping ceilings, radiator.

### Bedroom 3

3.66m x 2.46m (12'0 x 8'1)

Double airing cupboard housing gas fired boiler, double glazed window, radiator.