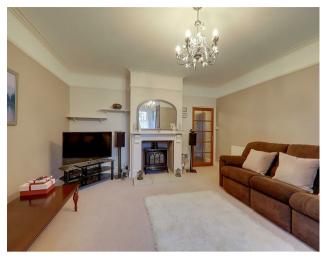

# Lounge

5.33m into bay x 4.45m (17'6 into bay x 14'7) Double glazed bay window, feature log burner with fireplace surround, levelled and coved ceiling, radiator.