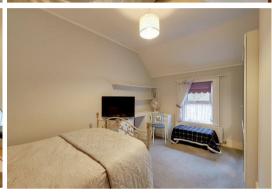

#### Bedroom 1

4.27m x 3.76m (14'0 x 12'4) Double recessed wardrobe with cupboards above, levelled ceiling, radiator.

## Bedroom 2

4.27m x 3.20m (14'0 x 10'6) Double glazed window, levelled and part sloping ceilings, radiator.

### Bedroom 3

3.66m x 2.46m (12'0 x 8'1)

Double airing cupboard housing gas fired boiler, double glazed window, radiator.