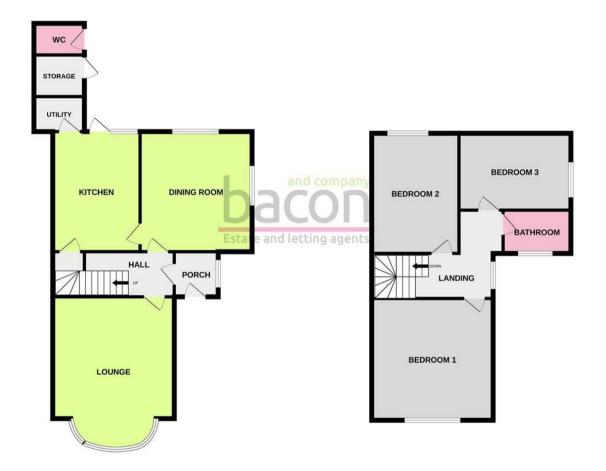

#### **Entrance**

Part glazed door to:

## **Entrance Porch**

Levelled ceiling, part glazed door to:

### **Entrance Hall**

Staircase to first floor, radiator.

# Lounge

5.33m into bay x 4.45m (17'6 into bay x 14'7) Double glazed bay window, feature log burner with fireplace surround, levelled and coved ceiling, radiator.

## **Dining Room**

4.17m x 4.09m (13'8 x 13'5)

Feature fireplace, double aspect double glazed windows, radiator, levelled ceiling, door to:

## Kitchen/Breakfast Room

4.39m x 3.20m (14'5 x 10'6)

Excellent range of worktop surfaces with cupboards and drawers under incorporating a inset one and a half bowl sink unit, Island two level breakfast bar with space and space used for washing machine and fridge under, space of dishwasher and cooker, Matching wall cupboards and various additional storage cupboards. serving hatch to dining room,, larder cupboard, double glazed door to courtyard and gardens, levelled ceiling with inset lighting.

## First Floor Landing

Access to loft space, double glazed window, doors to:

#### Bedroom 1

4.27m x 3.76m (14'0 x 12'4) Double recessed wardrobe with cupboards above, levelled ceiling, radiator.

## Bedroom 2

4.27m x 3.20m (14'0 x 10'6) Double glazed window, levelled and part sloping ceilings, radiator.

### Bedroom 3

3.66m x 2.46m (12'0 x 8'1)

Double airing cupboard housing gas fired boiler, double glazed window, radiator.

# Bathroom/WC

Comprising panelled bath with shower over, wall mounted wash hand basin with cupboard under, low level flush WC, radiator, fully tiled walls.