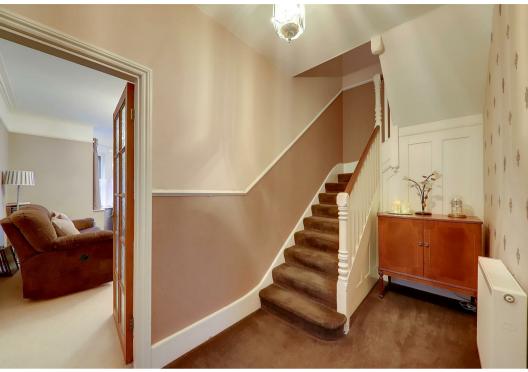

### **Entrance Hall**

Staircase to first floor, radiator.

## First Floor Landing

Access to loft space, double glazed window, doors to: