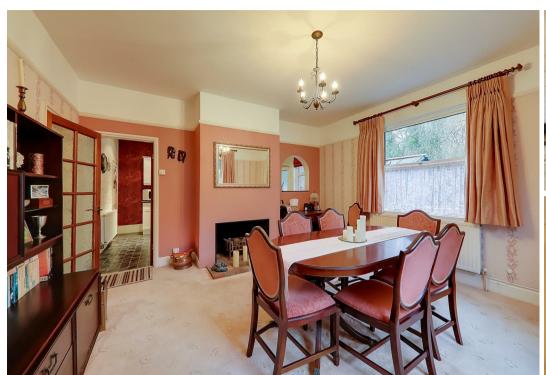

## **Dining Room**

4.17m x 4.09m (13'8 x 13'5)

Feature fireplace, double aspect double glazed windows, radiator, levelled ceiling, door to: