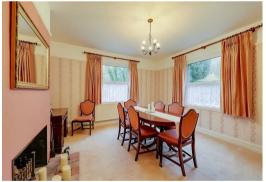

## **Dining Room**

4.17m x 4.09m (13'8 x 13'5)

Feature fireplace, double aspect double glazed windows, radiator, levelled ceiling, door to: