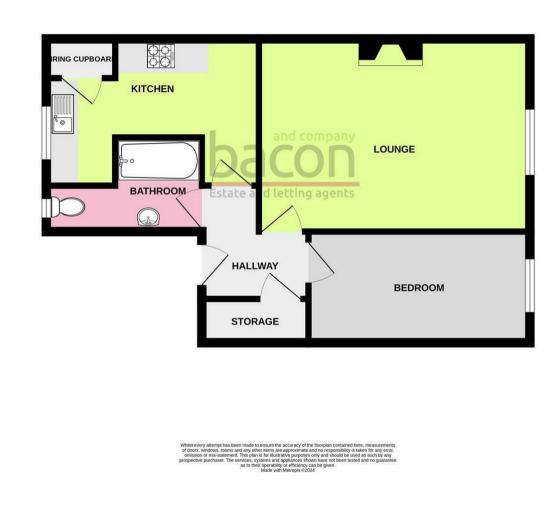

### Hallway

Private front door, laminate flooring, fitted storage cupboard housing electric meter and fuseboard.

### Lounge

5.16m x 3.66m (16'11 x 12) Laminate flooring, double glazed sash window, feature fireplace, single light fitting, various pwoer points.

## Bedroom

4.22m x 2.11m (13'10 x 6'11) Laminate flooring, double glazed sash window, various power points, single light fitting.

# **Kitchen**

3.96m x 2.79m (13 x 9'2) Roll edge laminate work surfaces with cupboards below and matching eye level cupboards, integrated oven with electric hob above and extractor fan over, inset stainless steel one and half bowl sink unit with single drainer, fitted airing cupboard housing factory lagged hot water cylinder, space for fridge freezer, space and provision for washing machine, various power points, tiled splashbacks, single light fitting, double glazed window.

## Bathroom

2.95m x 1.57m (9'8 x 5'2)

Laminate flooring, panel enclosed bath with shower attachment, pedestal hand wash basin with mixer tap, low flush WC, heated towel rail, double glazed obscured glass window, part tiled walls, single light fitting.