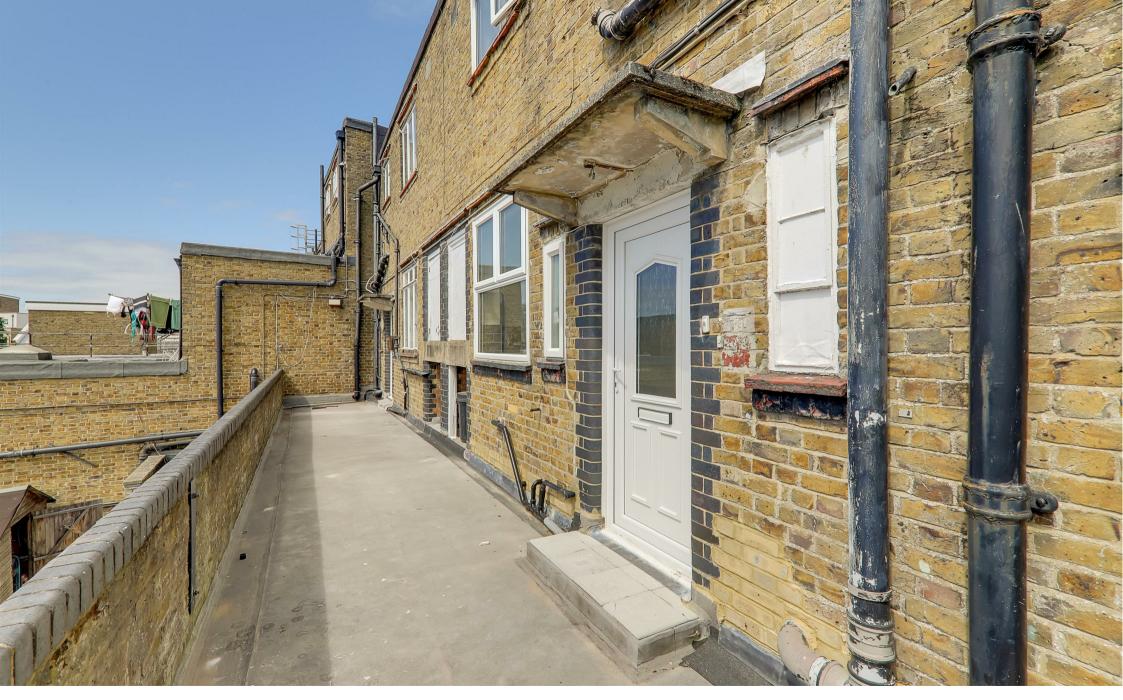

### **Communal Hallway**

Stairways leading up to first floor, communal balcony areas and rear access steps.