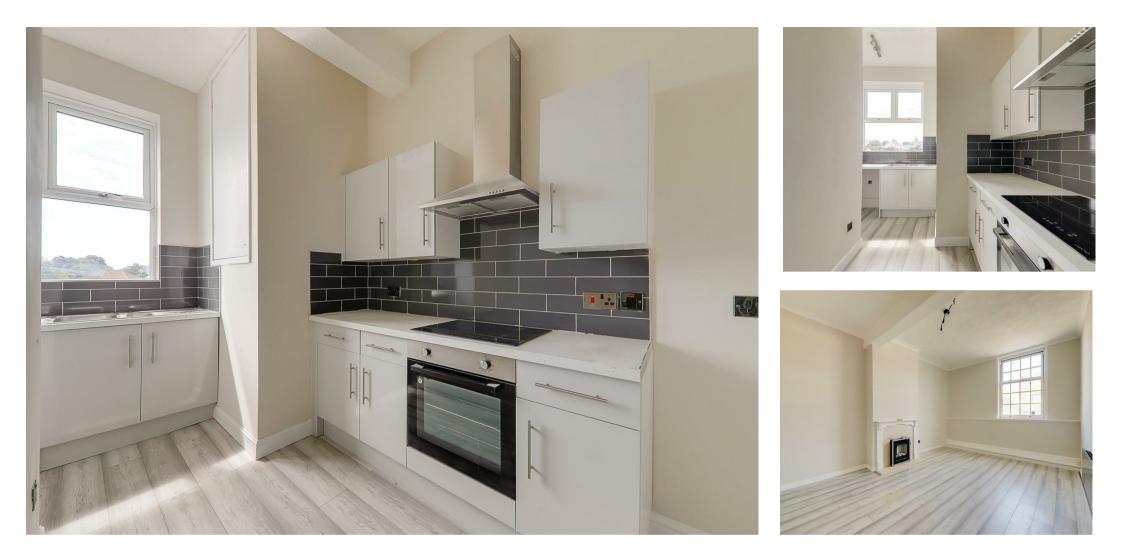

### Lounge

5.16m x 3.66m (16'11 x 12) Laminate flooring, double glazed sash window, feature fireplace, single light fitting, various pwoer points.

# **Kitchen**

3.96m x 2.79m (13 x 9'2) Roll edge laminate work surfaces with cupboards below and matching eye level cupboards, integrated oven with electric hob above and extractor fan over, inset stainless steel one and half bowl sink unit with single drainer, fitted airing cupboard housing factory lagged hot water cylinder, space for fridge freezer, space and provision for washing machine, various power points, tiled splashbacks, single light fitting, double glazed window.