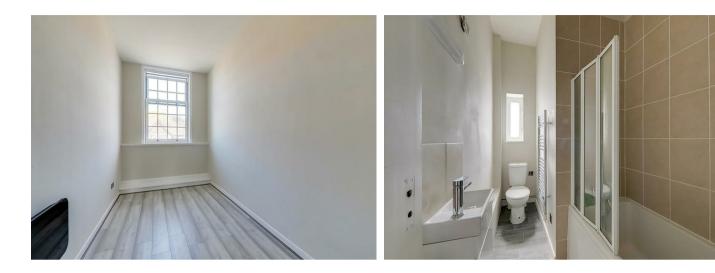

## Bedroom

4.22m x 2.11m (13'10 x 6'11) Laminate flooring, double glazed sash window, various power points, single light fitting.

## Bathroom

2.95m x 1.57m (9'8 x 5'2)

Laminate flooring, panel enclosed bath with shower attachment, pedestal hand wash basin with mixer tap, low flush WC, heated towel rail, double glazed obscured glass window, part tiled walls, single light fitting.