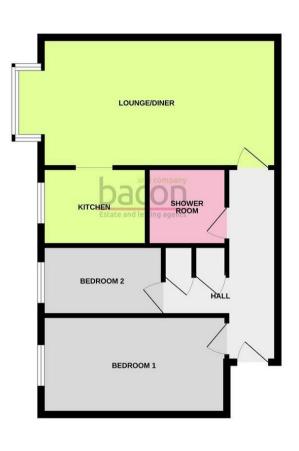

**3 Fairlawns, Shoreham-By-Sea, BN43 6BW** Guide Price £225,000

Well presented two bedroom ground floor retirement apartment in this popular and sought after development in Shoreham and being opposite the favoured Buckingham Park. Briefly the accommodation comprises: entrance hall, double aspect 21' lounge/diner, two bedrooms, modern fitted kitchen and modern fitted wet room/wc. The property also benefits from night storage heating, double glazing, an emergency call system and security entryphone. Externally the development is surrounded by delightful communal gardens and residents parking.

## LOUNGE/DINER

6.45m x 3.05m (21'2 x 10') Double aspect with double glazed windows. Night storage heater. Emergency pull cord.

## 2.49m x 1.98m (8'2 x 6'6)

Part tiled. Modern fitted kitchen comprising of working surfaces with single drainer stainless steel sink unit and mixer taps. Base units comprising cupboards and drawers. Matching eye suite with close coupled wc.. Wash hand basin level wall units with lighting under. Fitted oven

## **BEDROOM 1**

4.39m x 2.46m (14'4" x 8'0") Double glazed window. Built in mirrored wardrobes. TV point. Night storage heater. Emergency pull cord.

## **BEDROOM 2**

3.00m x 1.73m (9'10 x 5'8) Double glazed window. Emergency pull cord. Free standing wardrobe included if required.

# WET ROOM/WC

1.96m x 1.93m (6'5 x 6'4) Refitted. Fully tiled in attractive ceramics. Walk in shower area with 'Mira' shower unit. Modern with mixer taps. Extractor fan. 'Dimplex' wall heater.