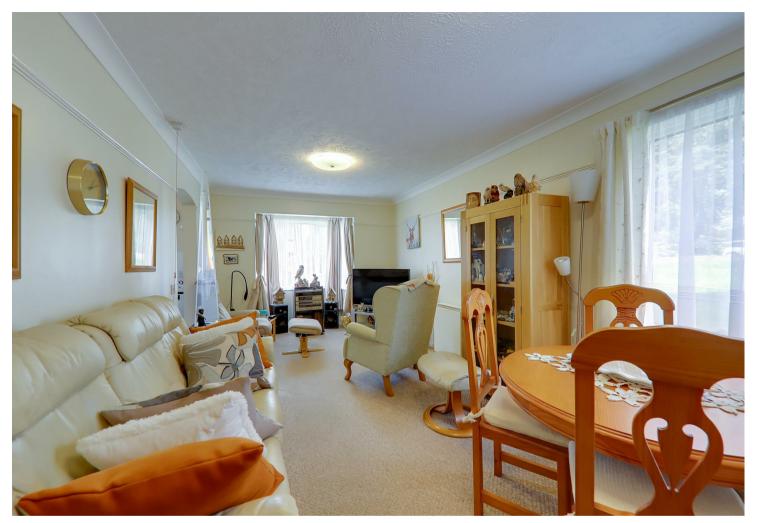

## LOUNGE/DINER

6.45m x 3.05m (21'2 x 10') Double aspect with double glazed windows. Night storage heater. Emergency pull cord.