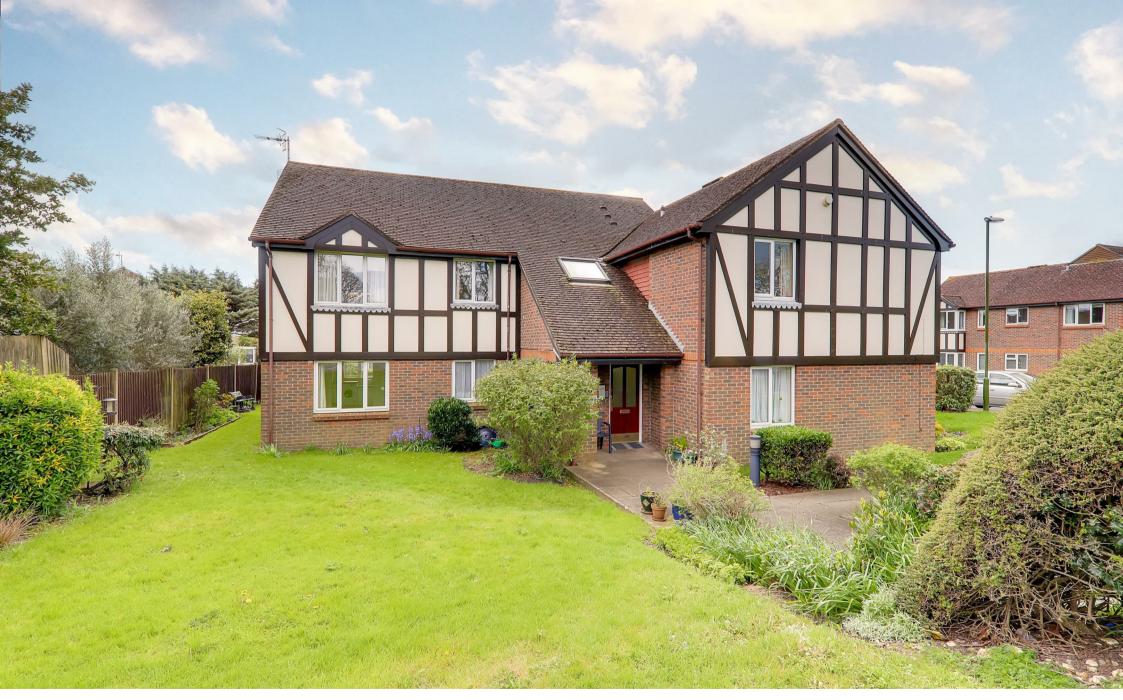

**3 Fairlawns, Shoreham-By-Sea, BN43 6BW** Guide Price £225,000

Well presented two bedroom ground floor retirement apartment in this popular and sought after development in Shoreham and being opposite the favoured Buckingham Park. Briefly the accommodation comprises: entrance hall, double aspect 21' lounge/diner, two bedrooms, modern fitted kitchen and modern fitted wet room/wc. The property also benefits from night storage heating, double glazing, an emergency call system and security entryphone. Externally the development is surrounded by delightful communal gardens and residents parking.

- SHOREHAM
- GROUND FLOOR
- TWO BEDROOM RETIREMENT FLAT
- 21' LOUNGE/ DINER
- MODERN KITCHEN
- MODERN WET ROOM/WC
- EMERGENCY CALL SYSTEM
- RESIDENTS PARKING

security entryphone. Clazed communal door to communal entrance hall. Personal front door to:

## **COMMUNAL GARDENS**

Well presented and delightful communal gardens surround th edevelopment. Laid to lawn with flower beds and borders.

## **RESIDENTS PARKING AREA**