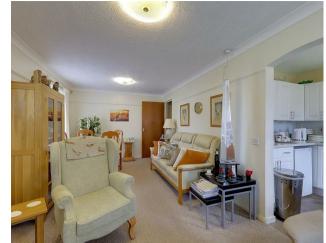

## LOUNGE/DINER

6.45m x 3.05m (21'2 x 10') Double aspect with double glazed windows. Night storage heater. Emergency pull cord.