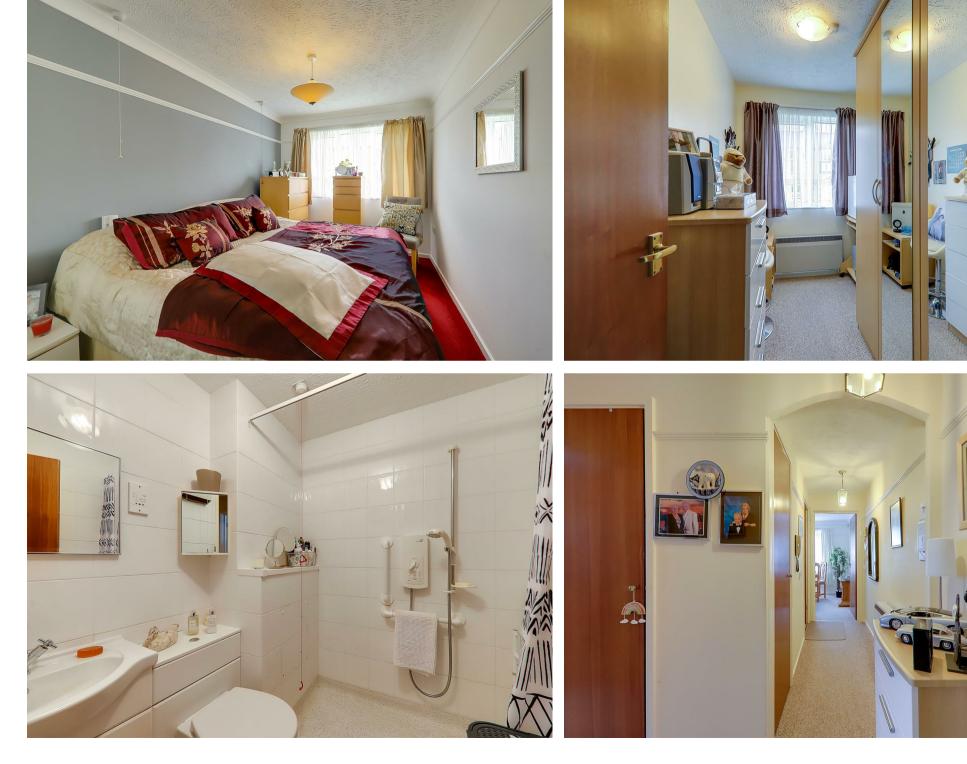

# ENTRANCE HALL

Security entryphone. Night storage heater.Shelved storage cupboard. Shelved linen cupboard housing hot and cold water tanks. Emergency pull cord.

## LOUNGE/DINER

6.45m x 3.05m (21'2 x 10') Double aspect with double glazed windows. Night storage heater. Emergency pull cord.

## **BEDROOM 1**

4.39m x 2.46m (14'4" x 8'0") Double glazed window. Built in mirrored wardrobes. TV point. Night storage heater. Emergency pull cord.

# WET ROOM/WC

1.96m x 1.93m (6'5 x 6'4) Refitted. Fully tiled in attractive ceramics. Walk in shower area with 'Mira' shower unit. Modern with mixer taps. Extractor fan. 'Dimplex' wall heater.