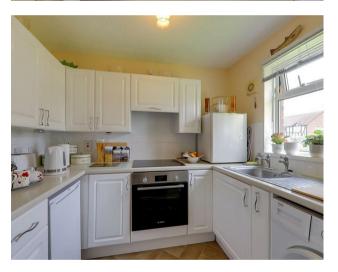

## 2.49m x 1.98m (8'2 x 6'6)

Part tiled. Modern fitted kitchen comprising of working surfaces with single drainer stainless steel sink unit and mixer taps. Base units comprising cupboards and drawers. Matching eye suite with close coupled wc.. Wash hand basin level wall units with lighting under. Fitted oven

with electric hob over and concealed extractor cooker hood. Washing machine. Fridge and freezer. Double glazed window.