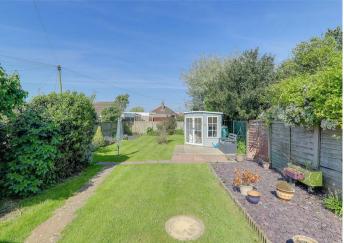

# Rear Garden

West facing and a further feature of the home. The first area of garden is paved to the rear and full width of the property and offers ample space for garden table and chairs. The majority of area is then laid to lawn with slate flower and shrub beds, a secondary patio area laid to concrete, an outside water tap and summerhouse.