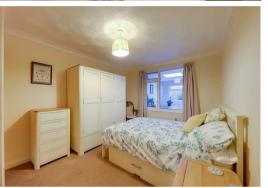

### Bedroom One

4.14m x 3.07m (13'7 x 10'1)

West aspect double glazed windows. Fitted double wardrobe. Radiator. Coved and textured ceiling.

### **Bedroom Two**

2.72m x 2.29m (8'11 x 7'6)

East aspect double glazed windows with fitted blinds. Radiator. Coved and textured ceiling.