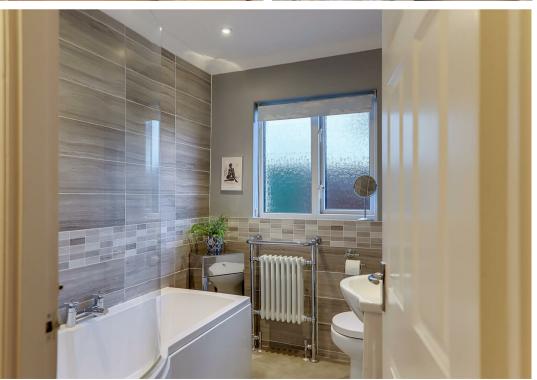

# Bathroom/W.C

2.24m x 1.88m (7'4 x 6'2)

Feature re-fitted white suite comprising of a panelled bath with mixer taps and having shower unit and shower screen over. Wash

hand basin with mixer taps and storage cupboard below. Push button w.c. Radiator with heated towel rail. Majority tiled walls. Vinyl flooring. Levelled and coved ceiling with sensor activated spotlights. Obscure glass double glazed window.