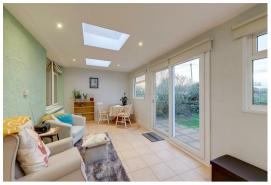

# **Family Room**

5.97m x 2.87m (19'7 x 9'5)

West aspect via two double glazed windows with fitted roller blinds. Three ceiling lantern windows. Radiator. Tiled flooring. Fitted storage cupboard. Levelled ceiling with spotlights. Single obscure glass double glazed door to garden. West aspect sliding patio doors also to the rear garden.