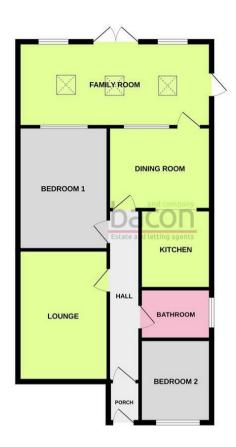

3 Abbey Road, Lancing, BN15 0AB Guide Price £395,000

An extended two to three double bedroom semi detached bungalow forming part of a popular road within the catchment area of Sompting. The accommodation consists of an enclosed entrance porch, reception hall, lounge, kitchen, dining room, extended family room, two bedrooms, bathroom/w.c, private driveway, front and rear gardens.

### **Enclosed Entrance Porch**

1.37m x 1.07m (4'6 x 3'6)

Accessed via an obscure glass double glazed front door. South aspect double glazed window. Tiled flooring. Wall light point. Inner door to reception hall.

#### Reception Hall

5.79m x 1.07m (19'0 x 3'6)

Radiator. Coved and textured ceiling with access to loft space.

# Lounge

4.42m x 3.05m (14'6 x 10'0)

East aspect via double glazed windows with fitted blinds. Fireplace with wall mounted electric fire, wooden surround and mantle over. Radiator. Coved and textured ceiling.

#### Kitchen

2.41m x 2.24m (7'11 x 7'4)

Re-fitted suite comprising of a single drainer sink unit with mixer taps and having storage cupboard and space for washing machine below. Areas of roll top work surfaces offering additional cupboards and drawers under. Matching shelved wall units. Fitted oven and grill. Inset four ring hob with extractor hood over. Space for upright fridge/freezer. Part tiled walls. Wood effect LVT flooring. Cupboard housing the homes wall mounted boiler. Levelled and coved ceiling with spotlights. North aspect double glazed window. Archway to dining room.

# Dining Room/Bedroom Three

3.45m x 2.79m (11'4 x 9'2)

West aspect double glazed window and door to family room. Radiator. Wood effect LVT flooring. Coved and textured ceiling.

# **Family Room**

5.97m x 2.87m (19'7 x 9'5)

West aspect via two double glazed windows with fitted roller blinds. Three ceiling lantern windows. Radiator. Tiled flooring. Fitted storage cupboard. Levelled ceiling with spotlights. Single obscure glass double glazed door to garden. West aspect sliding patio doors also to the rear garden.

### Bedroom One

4.14m x 3.07m (13'7 x 10'1)

West aspect double glazed windows. Fitted double wardrobe. Radiator. Coved and textured ceiling.

### **Bedroom Two**

2.72m x 2.29m (8'11 x 7'6)

East aspect double glazed windows with fitted blinds. Radiator. Coved and textured ceiling.

# Bathroom/W.C

2.24m x 1.88m (7'4 x 6'2)

Feature re-fitted white suite comprising of a panelled bath with mixer taps and having shower unit and shower screen over. Wash

hand basin with mixer taps and storage cupboard below. Push button w.c. Radiator with heated towel rail. Majority tiled walls. Vinyl flooring. Levelled and coved ceiling with sensor activated spotlights. Obscure glass double glazed window.