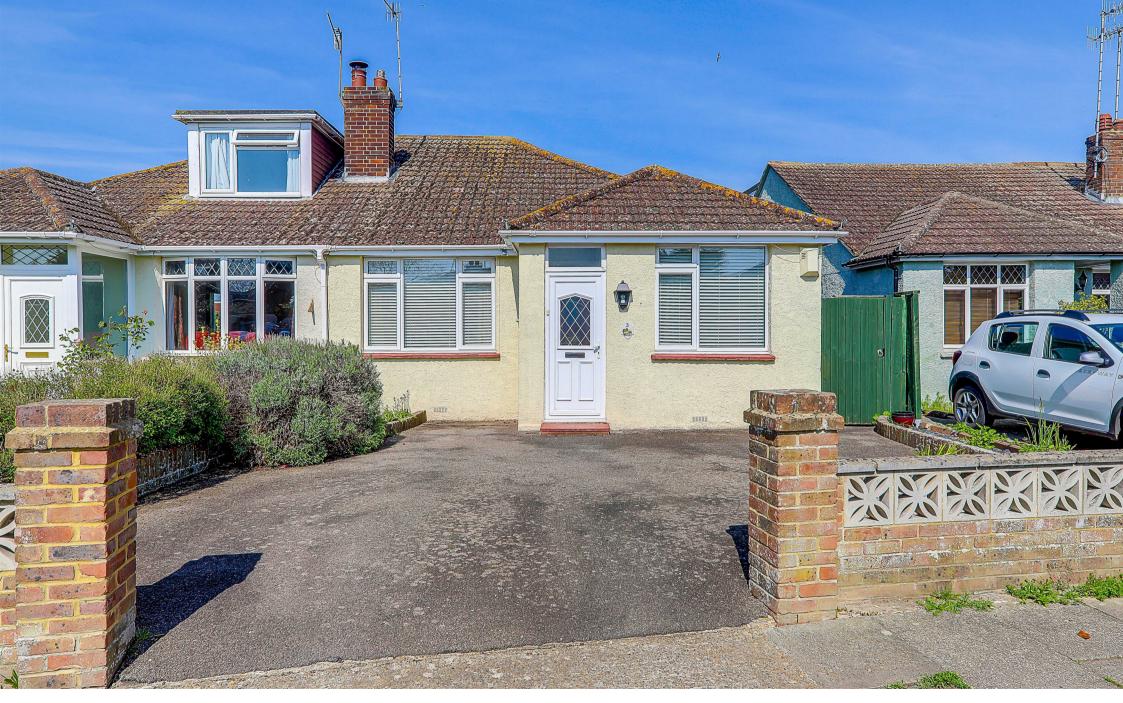

3 Abbey Road, Lancing, BN15 0AB Guide Price £395,000

An extended two to three double bedroom semi detached bungalow forming part of a popular road within the catchment area of Sompting. The accommodation consists of an enclosed entrance porch, reception hall, lounge, kitchen, dining room, extended family room, two bedrooms, bathroom/w.c, private driveway, front and rear gardens.

- Modern Kitchen & Bathroom
  - Well Presented Throughout

Semi Detached Bungalow

Two To Three Bedrooms

Extended Family Room

Sompting Catchment

- West Aspect Rear Garden
- No Onward Chain

#### Private Driveway

Providing off street parking. Shingle and slate raised flower beds. Outside wall light. Side gate to rear garden.