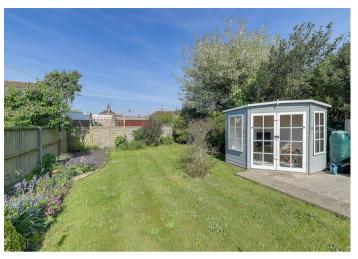

# Rear Garden

West facing and a further feature of the home. The first area of garden is paved to the rear and full width of the property and offers ample space for garden table and chairs. The majority of area is then laid to lawn with slate flower and shrub beds, a secondary patio area laid to concrete, an outside water tap and summerhouse.