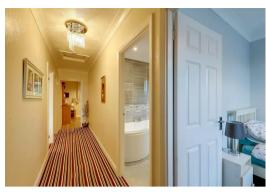

#### Reception Hall

5.79m x 1.07m (19'0 x 3'6)

Radiator. Coved and textured ceiling with access to loft space.

# Bathroom/W.C

2.24m x 1.88m (7'4 x 6'2)

Feature re-fitted white suite comprising of a panelled bath with mixer taps and having shower unit and shower screen over. Wash

hand basin with mixer taps and storage cupboard below. Push button w.c. Radiator with heated towel rail. Majority tiled walls. Vinyl flooring. Levelled and coved ceiling with sensor activated spotlights. Obscure glass double glazed window.