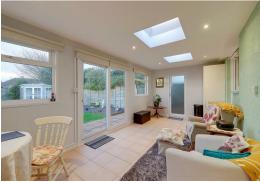

# **Family Room**

5.97m x 2.87m (19'7 x 9'5)

West aspect via two double glazed windows with fitted roller blinds. Three ceiling lantern windows. Radiator. Tiled flooring. Fitted storage cupboard. Levelled ceiling with spotlights. Single obscure glass double glazed door to garden. West aspect sliding patio doors also to the rear garden.