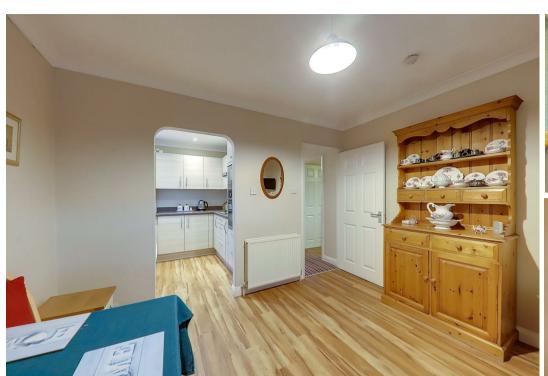

#### Kitchen

2.41m x 2.24m (7'11 x 7'4)

Re-fitted suite comprising of a single drainer sink unit with mixer taps and having storage cupboard and space for washing machine below. Areas of roll top work surfaces offering additional cupboards and drawers under. Matching shelved wall units. Fitted oven and grill. Inset four ring hob with extractor hood over. Space for upright fridge/freezer. Part tiled walls. Wood effect LVT flooring. Cupboard housing the homes wall mounted boiler. Levelled and coved ceiling with spotlights. North aspect double glazed window. Archway to dining room.

# Dining Room/Bedroom Three

3.45m x 2.79m (11'4 x 9'2)

West aspect double glazed window and door to family room. Radiator. Wood effect LVT flooring. Coved and textured ceiling.

# Bathroom/W.C

2.24m x 1.88m (7'4 x 6'2)

Feature re-fitted white suite comprising of a panelled bath with mixer taps and having shower unit and shower screen over. Wash

hand basin with mixer taps and storage cupboard below. Push button w.c. Radiator with heated towel rail. Majority tiled walls. Vinyl flooring. Levelled and coved ceiling with sensor activated spotlights. Obscure glass double glazed window.