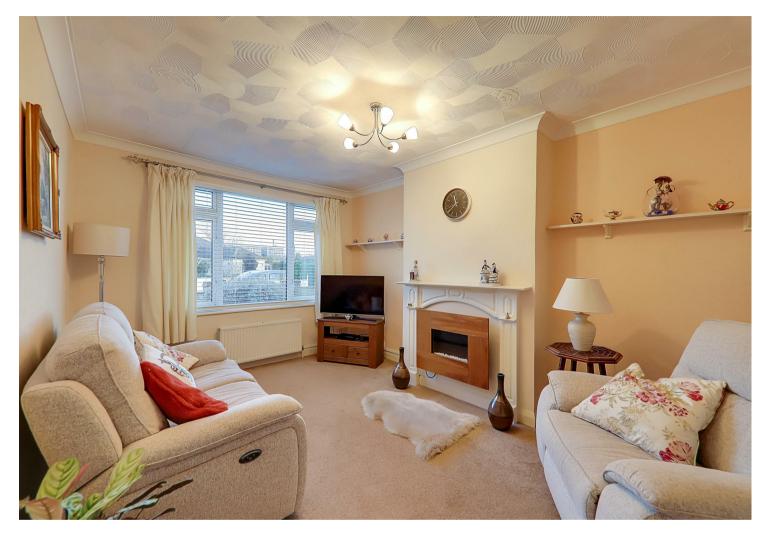

# Lounge

4.42m x 3.05m (14'6 x 10'0)

East aspect via double glazed windows with fitted blinds. Fireplace with wall mounted electric fire, wooden surround and mantle over. Radiator. Coved and textured ceiling.