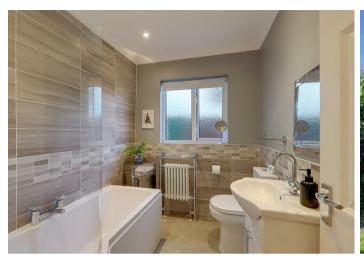

# Bathroom/W.C

2.24m x 1.88m (7'4 x 6'2)

Feature re-fitted white suite comprising of a panelled bath with mixer taps and having shower unit and shower screen over. Wash

hand basin with mixer taps and storage cupboard below. Push button w.c. Radiator with heated towel rail. Majority tiled walls. Vinyl flooring. Levelled and coved ceiling with sensor activated spotlights. Obscure glass double glazed window.