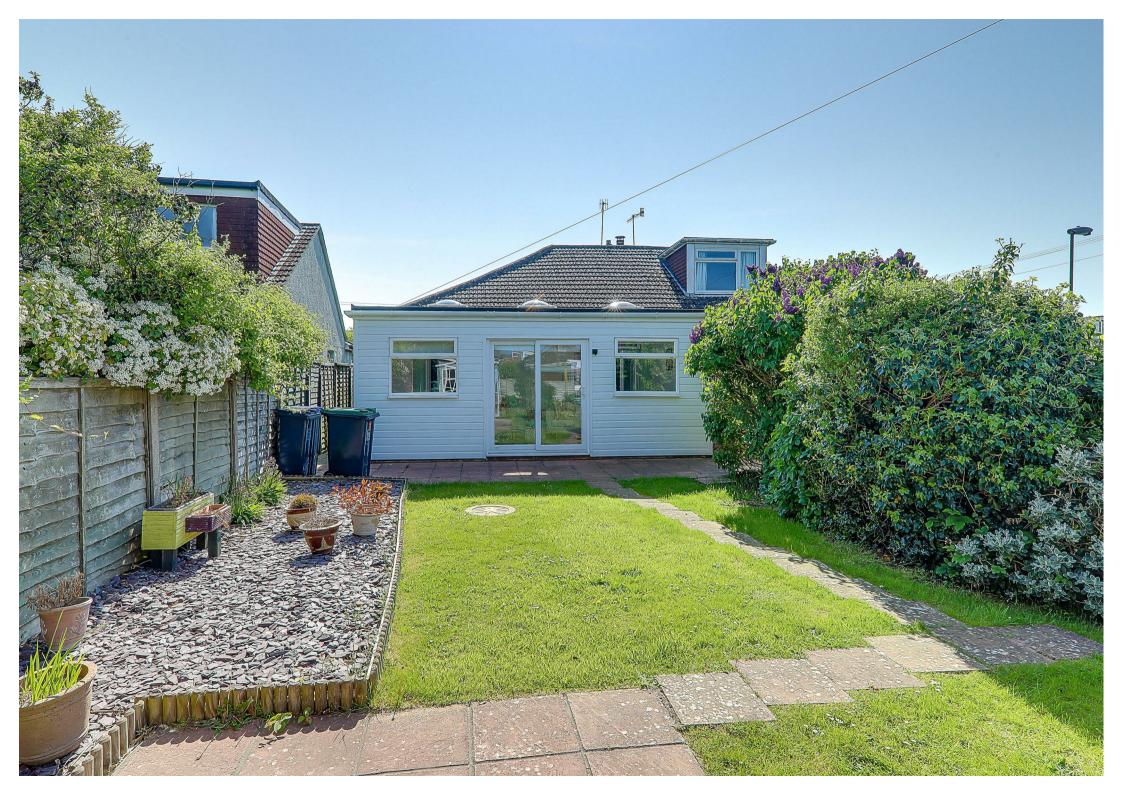

# Rear Garden

West facing and a further feature of the home. The first area of garden is paved to the rear and full width of the property and offers ample space for garden table and chairs. The majority of area is then laid to lawn with slate flower and shrub beds, a secondary patio area laid to concrete, an outside water tap and summerhouse.