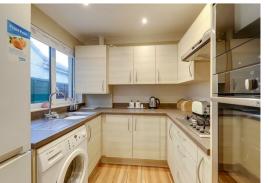

#### Kitchen

2.41m x 2.24m (7'11 x 7'4)

Re-fitted suite comprising of a single drainer sink unit with mixer taps and having storage cupboard and space for washing machine below. Areas of roll top work surfaces offering additional cupboards and drawers under. Matching shelved wall units. Fitted oven and grill. Inset four ring hob with extractor hood over. Space for upright fridge/freezer. Part tiled walls. Wood effect LVT flooring. Cupboard housing the homes wall mounted boiler. Levelled and coved ceiling with spotlights. North aspect double glazed window. Archway to dining room.