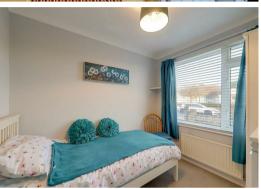

### Bedroom One

4.14m x 3.07m (13'7 x 10'1)

West aspect double glazed windows. Fitted double wardrobe. Radiator. Coved and textured ceiling.

### **Bedroom Two**

2.72m x 2.29m (8'11 x 7'6)

East aspect double glazed windows with fitted blinds. Radiator. Coved and textured ceiling.