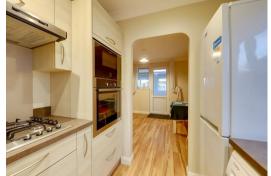

#### Kitchen

2.41m x 2.24m (7'11 x 7'4)

Re-fitted suite comprising of a single drainer sink unit with mixer taps and having storage cupboard and space for washing machine below. Areas of roll top work surfaces offering additional cupboards and drawers under. Matching shelved wall units. Fitted oven and grill. Inset four ring hob with extractor hood over. Space for upright fridge/freezer. Part tiled walls. Wood effect LVT flooring. Cupboard housing the homes wall mounted boiler. Levelled and coved ceiling with spotlights. North aspect double glazed window. Archway to dining room.