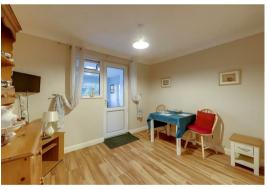

# Dining Room/Bedroom Three

3.45m x 2.79m (11'4 x 9'2)

West aspect double glazed window and door to family room. Radiator. Wood effect LVT flooring. Coved and textured ceiling.

# **Family Room**

5.97m x 2.87m (19'7 x 9'5)

West aspect via two double glazed windows with fitted roller blinds. Three ceiling lantern windows. Radiator. Tiled flooring. Fitted storage cupboard. Levelled ceiling with spotlights. Single obscure glass double glazed door to garden. West aspect sliding patio doors also to the rear garden.