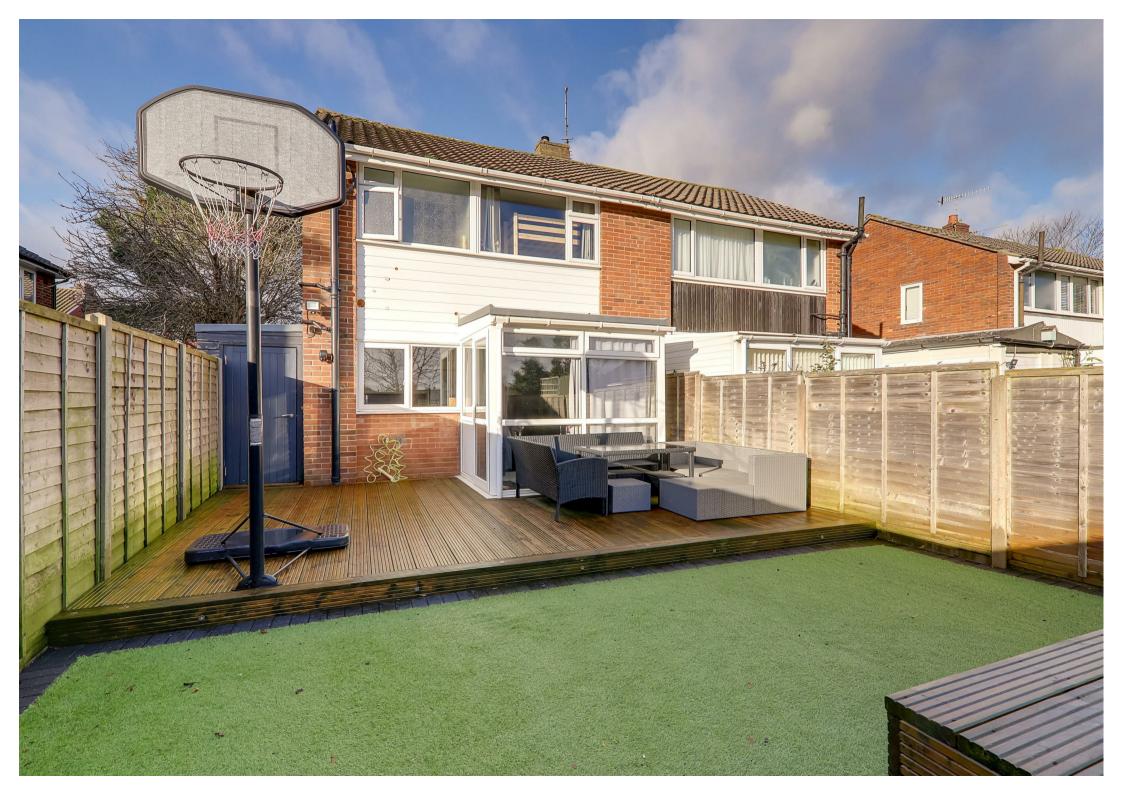

#### Landscaped Rear Garden

Decked patio area ideal for entertaining and space for outdoor furniture. Majority artifical grass. 6ft fenced surround. Paved area with built in bench and raised flower borders featuring small shrubs. Decked and landscape area with space for 'Lazy-Spa'. Door to:

#### Garage

Up and over door. Located in compound to the rear of the property.