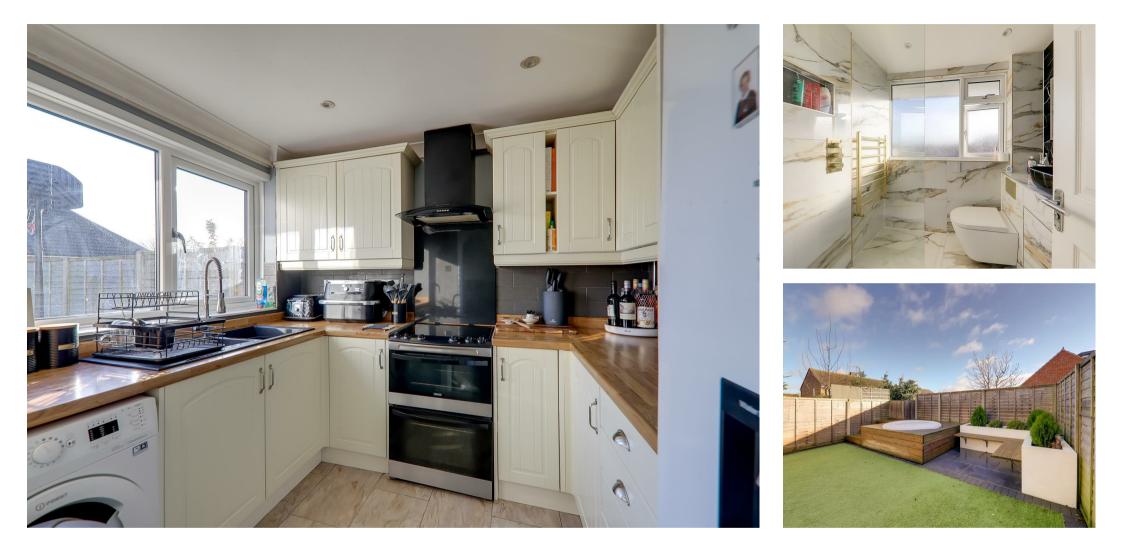

## Kitchen

#### 2.57m x 2.24m (8'5 x 7'4)

Roll edge work surface having inset 1 1/2 bowl composite sink with draining board and swan neck mixer tap. Four ring slot in cooker with extractor cooker hood above. Space and plumbing for washing machine. Space for tall fridge/freezer. Matching range of base units, drawers and eye level wall units. Double glazed window overlooking rear garden. Recessed ceiling spotlighting.

## Modern Shower Room/wc

Refurbished to a high standard. Fully tiled floor and walls. Walk in shower with floor to ceiling glazed partition, recessed shelving and wall mounted controls for handheld shower attachment and overhead rainfall shower. Vanity unit with: concealed cistern bidet wc, matching his and hers wash hand basins with mixer taps and storage below. Mirror with LED lighting. Ladder style radiator. Double glazed window. Recessed ceiling spotlighting. Extractor fan.

#### Landscaped Rear Garden

Decked patio area ideal for entertaining and space for outdoor furniture. Majority artifical grass. 6ft fenced surround. Paved area with built in bench and raised flower borders featuring small shrubs. Decked and landscape area with space for 'Lazy-Spa'. Door to: