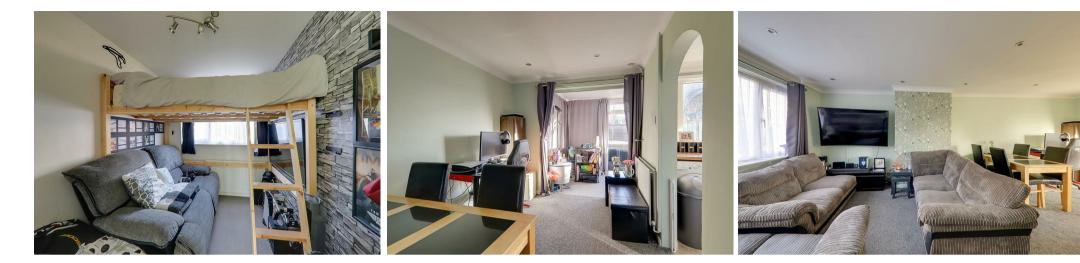

## Lounge/Dining Room

3.78m x 6.76m (12'5 x 22'2)

Double glazed window to front. Two radiators. Understairs storage cupboard. Recessed ceiling spotlighting. Opening to conservatory. Opening to:

## Bedroom One

4.29m x 2.67m (14'1 x 8'9) Double glazed window to front. Radiator. Built in cupboard with shelving and hanging rail. Recessed ceiling spotlighting.

# **Bedroom Two**

2.67m x 2.51m (8'9 x 8'3) Double glazed window to rear. Radiator. Recessed wardrobe with shelving and hanging rail.

## Bedroom Three

3.07m x 2.01m (10'1 x 6'7) Double glazed window to front. Radiator. Storage cupboard over stair bulkhead with shelving and hanging rail.