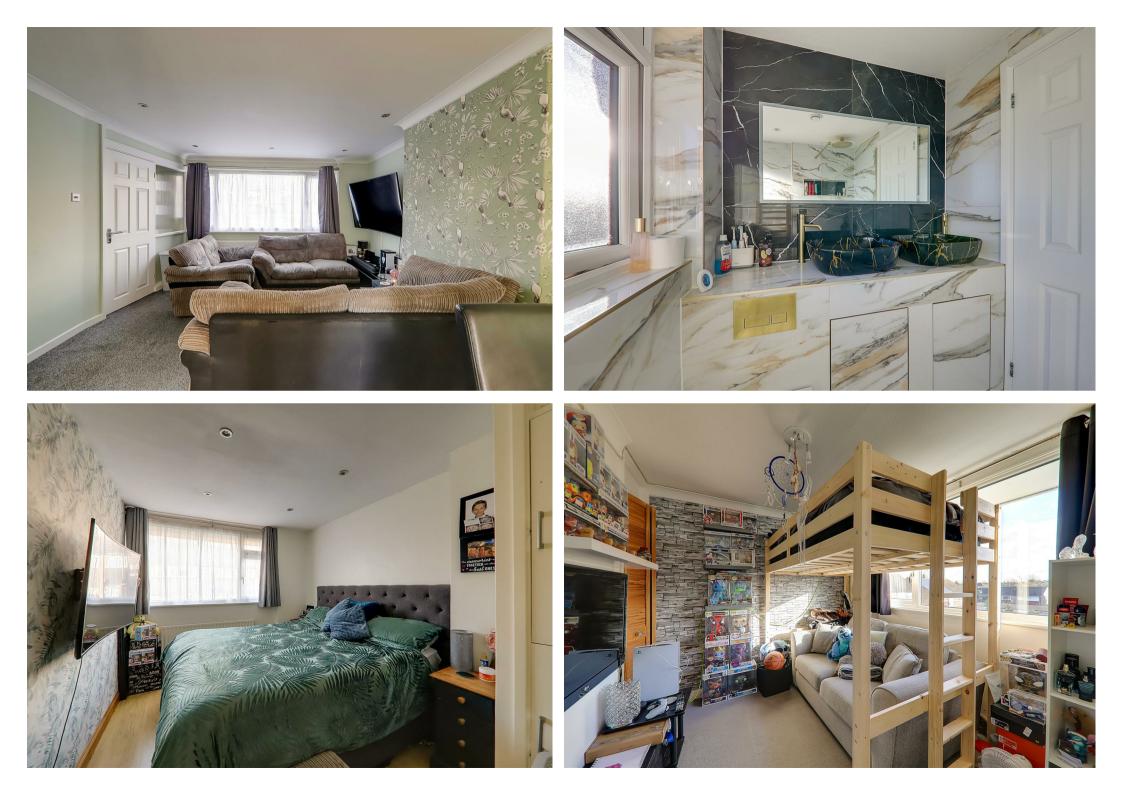

## Bedroom One

4.29m x 2.67m (14'1 x 8'9) Double glazed window to front. Radiator. Built in cupboard with shelving and hanging rail. Recessed ceiling spotlighting.

# **Bedroom Two**

2.67m x 2.51m (8'9 x 8'3) Double glazed window to rear. Radiator. Recessed wardrobe with shelving and hanging rail.

## Bedroom Three

3.07m x 2.01m (10'1 x 6'7) Double glazed window to front. Radiator. Storage cupboard over stair bulkhead with shelving and hanging rail.

## Modern Shower Room/wc

Refurbished to a high standard. Fully tiled floor and walls. Walk in shower with floor to ceiling glazed partition, recessed shelving and wall mounted controls for handheld shower attachment and overhead rainfall shower. Vanity unit with: concealed cistern bidet wc, matching his and hers wash hand basins with mixer taps and storage below. Mirror with LED lighting. Ladder style radiator. Double glazed window. Recessed ceiling spotlighting. Extractor fan.