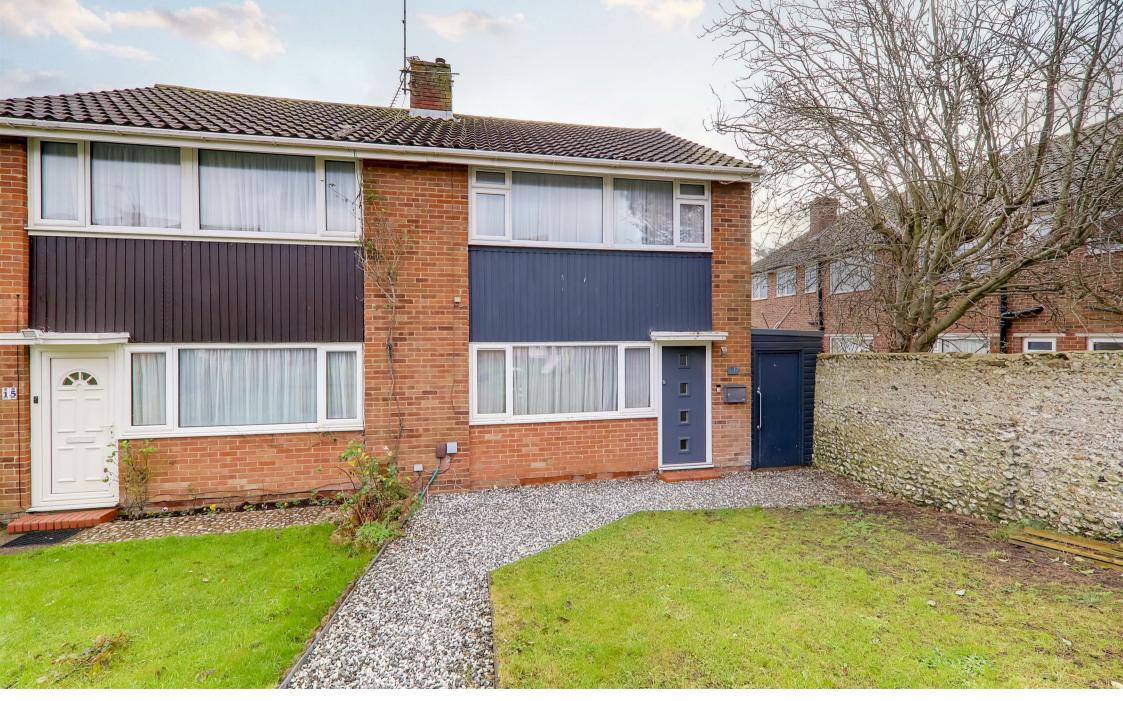

**17 Rectory Farm Road, Lancing, BN15 0DP** Offers Over £350,000

A three bedroom semi detached family home with garage located in Sompting. Briefly the accommodation comprises: entrance hall, 22' lounge/diner, kitchen. conservatory, landing, three bedrooms and modern shower room/wc. Externally there is a landscaped rear garden, front garden, storage to side and garage. With convenient access to the A27, the property is located within a short walk of local shops, schools, popular bus routes and local amenities.

- Popular Sompting Location
- Three Bedrooms
- Modern Shower Room/wc
- 22'2 Lounge/Diner
- Garage
- Conservatory
- Front and Rear Gardens
- External Side Storage

Composite double glazed door to: