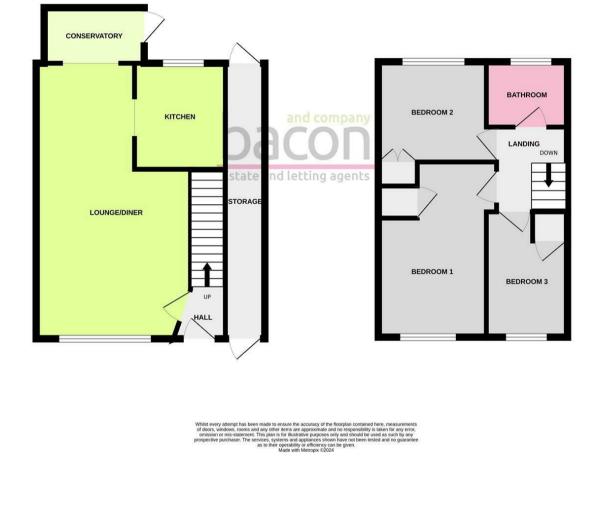

#### **Entrance Hall**

Built in storage with shelving and hanging rail. Radiator.

## Lounge/Dining Room

3.78m x 6.76m (12'5 x 22'2)

Double glazed window to front. Two radiators. Understairs storage cupboard. Recessed ceiling spotlighting. Opening to conservatory. Opening to:

## Kitchen

#### 2.57m x 2.24m (8'5 x 7'4)

Roll edge work surface having inset 1 1/2 bowl composite sink with draining board and swan neck mixer tap. Four ring slot in cooker with extractor cooker hood above. Space and plumbing for washing machine. Space for tall fridge/freezer. Matching range of base units, drawers and eye level wall units. Double glazed window overlooking rear garden. Recessed ceiling spotlighting.

## Conservatory

## 2.31m x 1.75m (7'7 x 5'9)

Double glazed window surround. Double glazed door to REAR GARDEN.

Stairs from entrance hall to:

Landing Access to loft via hatch. Double glazed window to side.

## Bedroom One

4.29m x 2.67m (14'1 x 8'9) Double glazed window to front. Radiator. Built in cupboard with shelving and hanging rail. Recessed ceiling spotlighting.

# **Bedroom Two**

2.67m x 2.51m (8'9 x 8'3) Double glazed window to rear. Radiator. Recessed wardrobe with shelving and hanging rail.

## Bedroom Three

3.07m x 2.01m (10'1 x 6'7) Double glazed window to front. Radiator. Storage cupboard over stair bulkhead with shelving and hanging rail.

## Modern Shower Room/wc

Refurbished to a high standard. Fully tiled floor and walls. Walk in shower with floor to ceiling glazed partition, recessed shelving and wall mounted controls for handheld shower attachment and overhead rainfall shower. Vanity unit with: concealed cistern bidet wc, matching his and hers wash hand basins with mixer taps and storage below. Mirror with LED lighting. Ladder style radiator. Double glazed window. Recessed ceiling spotlighting. Extractor fan.

#### Draft version: 1

Note: These details have been provided by the vendor. Any potential purchaser should instruct their conveyancer to confirm the accuracy.

GROUND FLOOR

1ST FLOOR