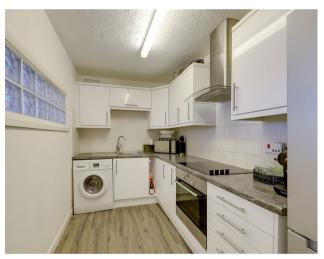

# Kitchen

#### 3.45m x 2.01m (11'4 x 6'7)

Range of worktop surfaces with cupboards and drawers under incorporating a single drainer sink unit and four ring hob with oven under and extractor and canopy over, space used for washing machine and fridge freezer, range of matching wall cupboards and part tiled walls.