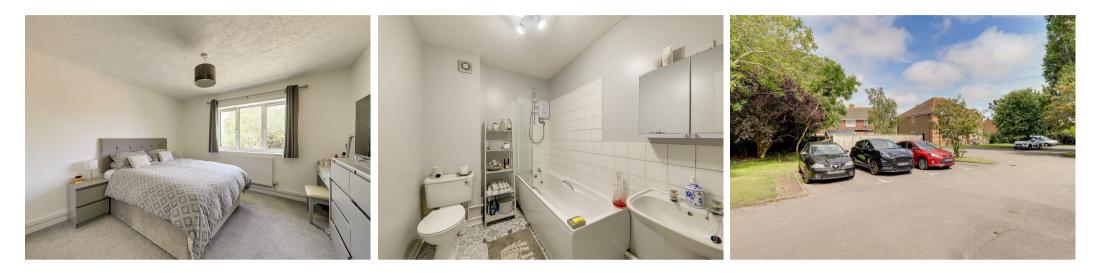

#### Lounge

4.39m x 3.45m (14'5 x 11'4) Double glazed window to rear, radiator.

#### 3.45m x 2.01m (11'4 x 6'7)

Range of worktop surfaces with cupboards and drawers under incorporating a single drainer sink unit and four ring hob with oven under and extractor and canopy over, space used for washing machine and fridge freezer, range of matching wall cupboards and part tiled walls.

# Bedroom

3.91m z 3.66m (12'10 z 12'0) Double glazed window to rear, double recessed wardrobes.

# Bathroom/WC

Suite comprising panelled bath with shower over, low level flush WC, pedestal wash hand basin, radiator.

# Parking

Allocated car parking space and visitor parking at the rear.

Communal Gardens Well maintained gardens.