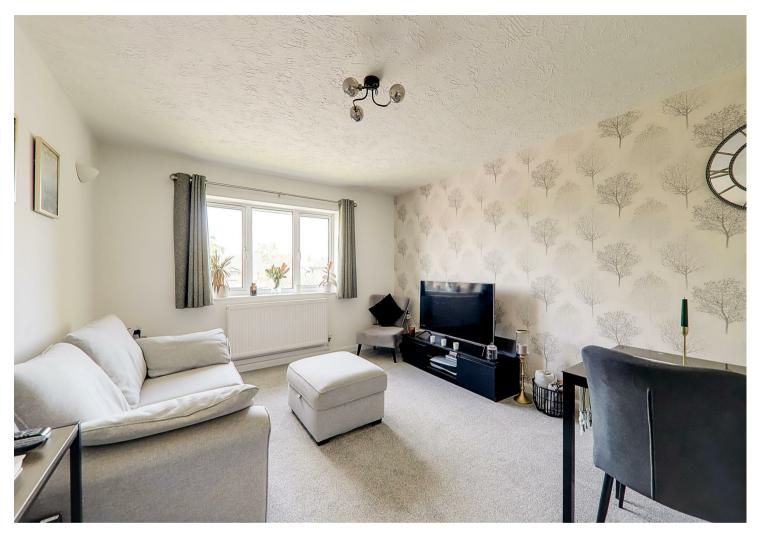

#### Lounge

4.39m x 3.45m (14'5 x 11'4) Double glazed window to rear, radiator.