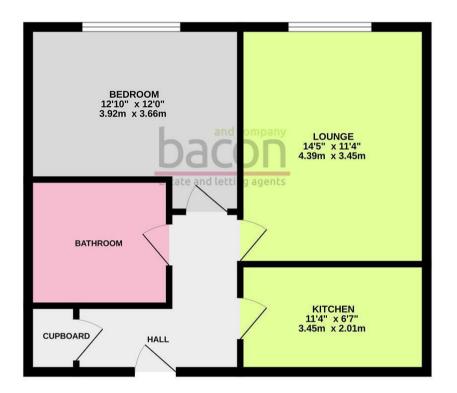

#### Lounge

4.39m x 3.45m (14'5 x 11'4) Double glazed window to rear, radiator.

#### 3.45m x 2.01m (11'4 x 6'7)

Range of worktop surfaces with cupboards and drawers under incorporating a single drainer sink unit and four ring hob with oven under and extractor and canopy over, space used for washing machine and fridge freezer, range of matching wall cupboards and part tiled walls.

# Bedroom

3.91m z 3.66m (12'10 z 12'0) Double glazed window to rear, double recessed wardrobes.

# Bathroom/WC

Suite comprising panelled bath with shower over, low level flush WC, pedestal wash hand basin, radiator.

# **Outgoings and Lease**

Lease - 159 Years Unexpired Maintenance: £1700 per annum Ground Rent: £0

FIRST FLOOR

TOTAL FLOOR AREA: 52750, H, (40 5 km m) approx. When every where the been made to enter the backnarky of the boards contained present contained presentered of door, windown, noom and any other terms are approxemate and no responsibility in statent for any error, mession or mini-statement. The faint is faint the functionary provides only of holds to used as to the y any prospective purchase. The service, systems and applications shown have not been tested and no parameter with Memory Area and Area Memory Memory Area and Are and company bacon Estate and letting agents