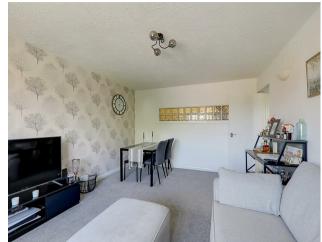

#### Lounge

4.39m x 3.45m (14'5 x 11'4) Double glazed window to rear, radiator.