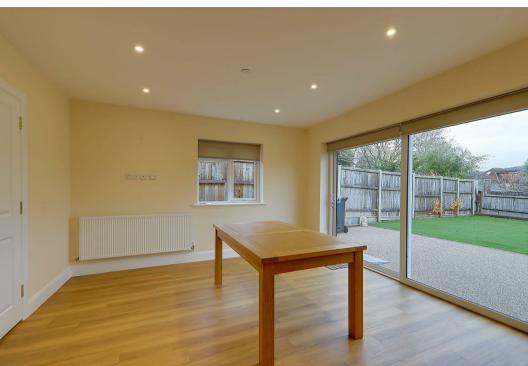

32a Vale Avenue, Worthing, BN14 0BY £1,800 Per Calendar Month

We are delighted to present this 2-bedroom bungalow for rent in the highly sought-after Findon Valley, Worthing. Ideally located within walking distance of Vale Primary School and local shops, this spacious property offers comfortable living with modern features throughout. The large hallway leads to an L-shaped master bedroom, complete with an ensuite wet room, WC, and basin in a stylish white suite. A second generously sized double bedroom. The expansive lounge features a modern electric fire, bay window, TV point, and Virgin cable access. The kitchen, fitted with a sleek range of high-gloss wall and base units with copper-coloured handles, opens into a spacious dining area with sliding patio doors leading to the garden. The garden is a mix of patio and low-maintenance artificial grass. The kitchen includes an integrated electric oven and hob, with space for a washing machine and fridge/freezer. The family bathroom boasts a p-shaped bath with a thermostatic shower, WC, and basin. The property is equipped with disabled access and facilities. Viewings are highly recommended to fully appreciate the space this property has to offer. \*Please note, photos were taken prior to the current tenants.\* Council Tax Band: F. EPC: C. Available beginning of November.