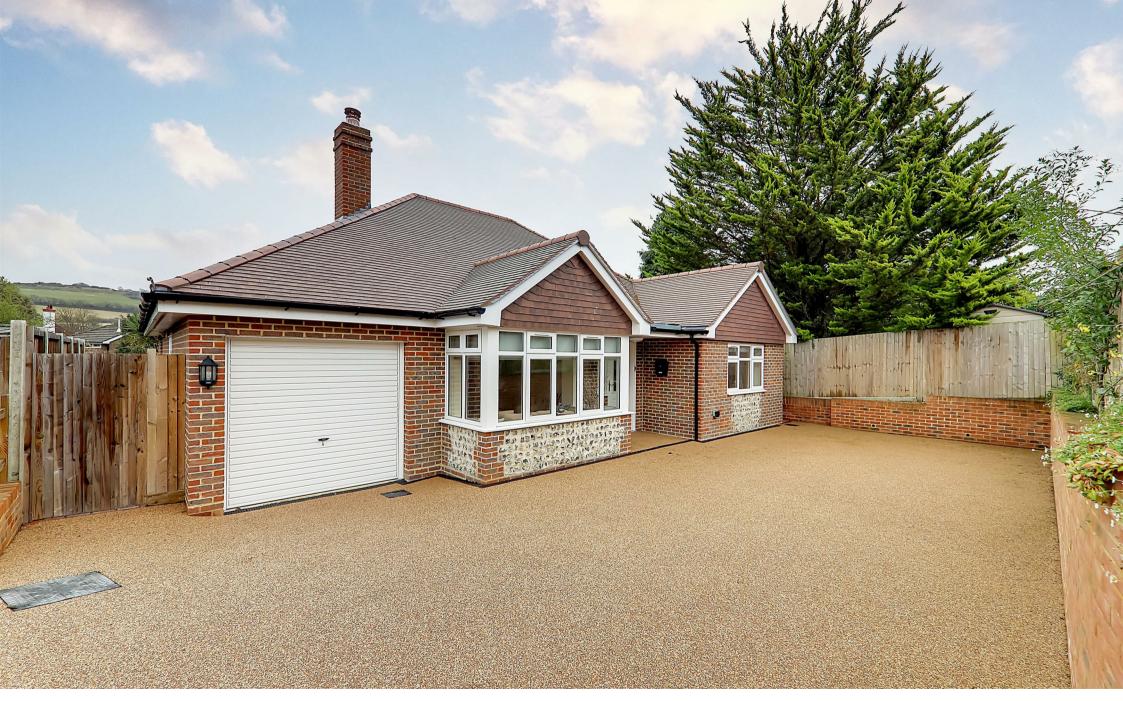

32a Vale Avenue, Worthing, BN14 0BY £1,800 Per Calendar Month

We are delighted to present this 2-bedroom bungalow for rent in the highly sought-after Findon Valley, Worthing. Ideally located within walking distance of Vale Primary School and local shops, this spacious property offers comfortable living with modern features throughout. The large hallway leads to an L-shaped master bedroom, complete with an ensuite wet room, WC, and basin in a stylish white suite. A second generously sized double bedroom. The expansive lounge features a modern electric fire, bay window, TV point, and Virgin cable access. The kitchen, fitted with a sleek range of high-gloss wall and base units with copper-coloured handles, opens into a spacious dining area with sliding patio doors leading to the garden. The garden is a mix of patio and low-maintenance artificial grass. The kitchen includes an integrated electric oven and hob, with space for a washing machine and fridge/freezer. The family bathroom boasts a p-shaped bath with a thermostatic shower, WC, and basin. The property is equipped with disabled access and facilities. Viewings are highly recommended to fully appreciate the space this property has to offer. \*Please note, photos were taken prior to the current tenants.\* Council Tax Band: F. EPC: C. Available beginning of November.