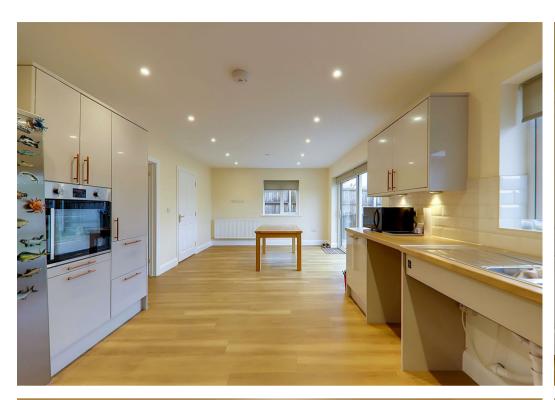

32a Vale Avenue, Worthing, BN14 0BY £1,800 Per Calendar Month

We are delighted to present this 2-bedroom bungalow for rent in the highly sought-after Findon Valley, Worthing. Ideally located within walking distance of Vale Primary School and local shops, this spacious property offers comfortable living with modern features throughout. The large hallway leads to an L-shaped master bedroom, complete with an ensuite wet room, WC, and basin in a stylish white suite. A second generously sized double bedroom. The expansive lounge features a modern electric fire, bay window, TV point, and Virgin cable access. The kitchen, fitted with a sleek range of high-gloss wall and base units with copper-coloured handles, opens into a spacious dining area with sliding patio doors leading to the garden. The garden is a mix of patio and low-maintenance artificial grass. The kitchen includes an integrated electric oven and hob, with space for a washing machine and fridge/freezer. The family bathroom boasts a p-shaped bath with a thermostatic shower, WC, and basin. The property is equipped with disabled access and facilities. Viewings are highly recommended to fully appreciate the space this property has to offer. \*Please note, photos were taken prior to the current tenants.\* Council Tax Band: F. EPC: C. Available beginning of November.