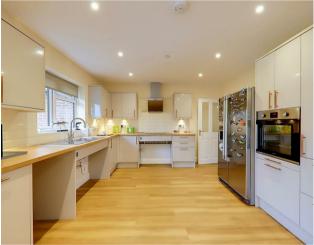

32a Vale Avenue, Worthing, BN14 0BY £1,800 Per Calendar Month

We are delighted to present this 2-bedroom bungalow for rent in the highly sought-after Findon Valley, Worthing. Ideally located within walking distance of Vale Primary School and local shops, this spacious property offers comfortable living with modern features throughout. The large hallway leads to an L-shaped master bedroom, complete with an ensuite wet room, WC, and basin in a stylish white suite. A second generously sized double bedroom. The expansive lounge features a modern electric fire, bay window, TV point, and Virgin cable access. The kitchen, fitted with a sleek range of high-gloss wall and base units with copper-coloured handles, opens into a spacious dining area with sliding patio doors leading to the garden. The garden is a mix of patio and low-maintenance artificial grass. The kitchen includes an integrated electric oven and hob, with space for a washing machine and fridge/freezer. The family bathroom boasts a p-shaped bath with a thermostatic shower, WC, and basin. The property is equipped with disabled access and facilities. Viewings are highly recommended to fully appreciate the space this property has to offer. \*Please note, photos were taken prior to the current tenants.\* Council Tax Band: F. EPC: C. Available beginning of November.