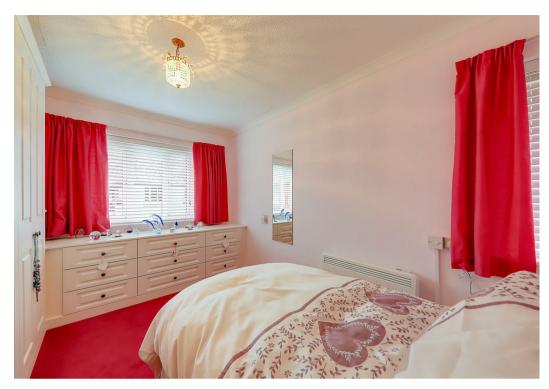

## Lounge

4.98m x 3.45m (16'4 x 11'4)

West aspect via double glazed windows overlooking the communal gardens. Wall mounted electric heater, Warden pull cord. Coved and textured ceiling. Opening to kitchen.

#### Bedroom 1

3.94m x 2.82m (12'11 x 9'3)

Dual aspect via South and West facing double glazed windows overlooking the grounds communal grounds and patio. Fitted double wardrobes. Warden pull cord. Coved and textured ceiling. Electric wall mounted radiator.