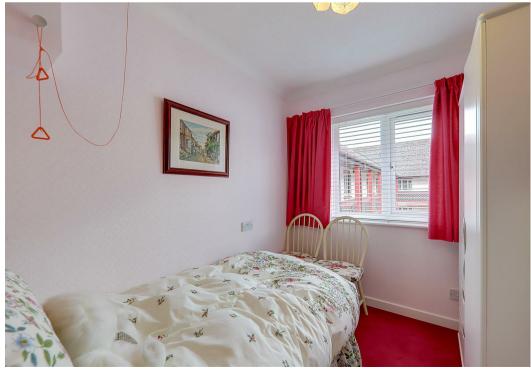

# Bedroom 2

2.84m x 2.16m (9'4 x 7'1)

South aspect via double glazed windows overlooking the communal patio areas. Warden pull cord. Textured and coved ceiling.