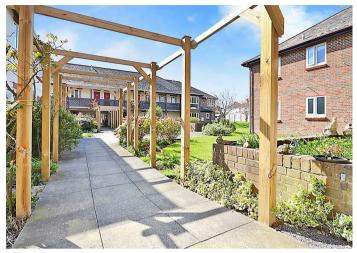

22 The Cloisters, Worthing, BN14 7BF Guide Price £145,000









A first floor two bedroom retirement flat forming part of The Cloisters development in the popular catchment area of Broadwater, close to local shops and amenities. The accommodation comprises of communal hallways, reception hall, lounge/dining room, kitchen, two bedrooms, shower room, communal gardens, communal lounge and facilities.



- Retirement Flat Broadwater
- Two Bedrooms
- Security Entryphone
- Warden Pull Cords
- Communal Gardens
- Communal lounge and Facilities
- No Onward Chain















#### Communal Hallways

Communal entrance doors with security phone system. internal and external communal hallways with stairs to passenger lift to first floor. Private door to flat.

# **Reception Hall**

Entryphone system and warden pull cord. Built in airing cupboard housing slatted shelving. Coved and textured ceiling.

## Lounge

4.98m x 3.45m (16'4 x 11'4)

West aspect via double glazed windows overlooking the communal gardens. Wall mounted electric heater, Warden pull cord. Coved and textured ceiling. Opening to kitchen.

## Kitchen

3.45m x 2.16m (11'4 x 7'1) Excellent range of worktop surfaces with cupboards and drawers under incorporating a sink unit, space used for washing machine, fridge freezer and cooker with extractor over, part tiled walls. range of matching wall cup