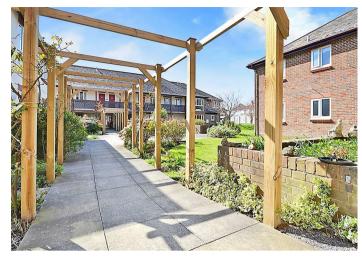

22 The Cloisters, Worthing, BN14 7BF Guide Price £145,000









A first floor two bedroom retirement flat forming part of The Cloisters development in the popular catchment area of Broadwater, close to local shops and amenities. The accommodation comprises of communal hallways, reception hall, lounge/dining room, kitchen, two bedrooms, shower room, communal gardens, communal lounge and facilities.



- Retirement Flat Broadwater
- Two Bedrooms
- Security Entryphone
- Warden Pull Cords
- Communal Gardens
- Communal lounge and Facilities
- No Onward Chain















#### Communal Hallways

Communal entrance doors with security phone system. internal and external communal hallways with stairs to passenger lift to first floor. Private door to flat.

# **Reception Hall**

Entryphone system and warden pull cord. Built in airing cupboard housing slatted shelving. Coved and textured ceiling.

## Lounge

4.98m x 3.45m (16'4 x 11'4)

West aspect via double glazed windows overlooking the communal gardens. Wall mounted electric heater, Warden pull cord. Coved and textured ceiling. Opening to kitchen.

## Kitchen

3.45m x 2.16m (11'4 x 7'1) Excellent range of worktop surfaces with cupboards and drawers under incorporating a sink unit, space used for washing machine, fridge freezer and cooker with extractor over, part tiled walls. range of matching wall cup