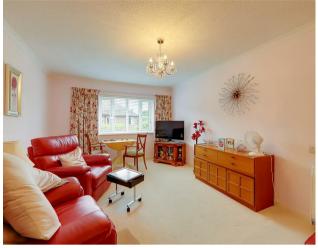

## Lounge

4.98m x 3.45m (16'4 x 11'4)

West aspect via double glazed windows overlooking the communal gardens. Wall mounted electric heater, Warden pull cord. Coved and textured ceiling. Opening to kitchen.