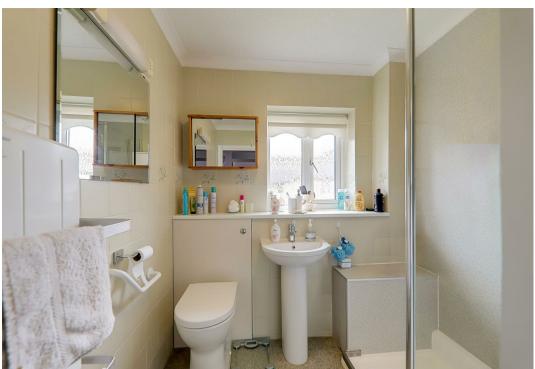

#### Shower Room/WC

2.18m x 2.01m (7'2 x 6'7)

Comprising of a fully tiled shower cubicle with shower unit. Pedestal wash hand basin. Concealed flush w.c. Part tiled walls. tall standing radiator, Striplight with shaver point. Warden pull cord. Coved and textured ceiling. Obscure glass double glazed window.