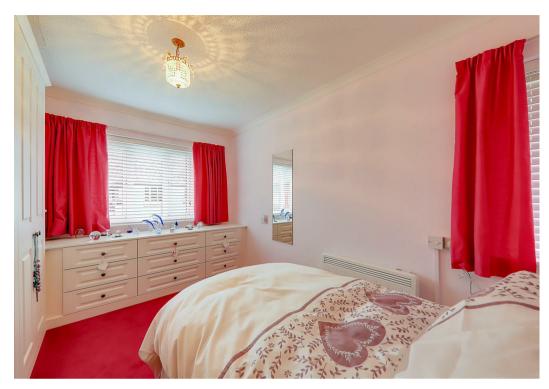

#### Bedroom 1

3.94m x 2.82m (12'11 x 9'3)

Dual aspect via South and West facing double glazed windows overlooking the grounds communal grounds and patio. Fitted double wardrobes. Warden pull cord. Coved and textured ceiling. Electric wall mounted radiator.

# Bedroom 2

2.84m x 2.16m (9'4 x 7'1)

South aspect via double glazed windows overlooking the communal patio areas. Warden pull cord. Textured and coved ceiling.