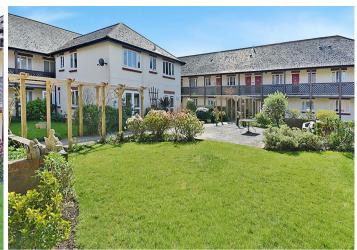

22 The Cloisters, Worthing, BN14 7BF Guide Price £145,000









A first floor two bedroom retirement flat forming part of The Cloisters development in the popular catchment area of Broadwater, close to local shops and amenities. The accommodation comprises of communal hallways, reception hall, lounge/dining room, kitchen, two bedrooms, shower room, communal gardens, communal lounge and facilities.



- Retirement Flat Broadwater
- Two Bedrooms
- Security Entryphone
- Warden Pull Cords
- Communal Gardens
- Communal lounge and Facilities
- No Onward Chain















#### Communal Hallways

Communal entrance doors with security phone system. internal and external communal hallways with stairs to passenger lift to first floor. Private door to flat.

# **Reception Hall**

Entryphone system and warden pull cord. Built in airing cupboard housing slatted shelving. Coved and textured ceiling.

## Lounge

4.98m x 3.45m (16'4 x 11'4)

West aspect via double glazed windows overlooking the communal gardens. Wall mounted electric heater, Warden pull cord. Coved and textured ceiling. Opening to kitchen.

## Kitchen

3.45m x 2.16m (11'4 x 7'1) Excellent range of worktop surfaces with cupboards and drawers under incorporating a sink unit, space used for washing machine, fridge freezer and cooker with extractor over, part tiled walls. range of matching wall cupboar