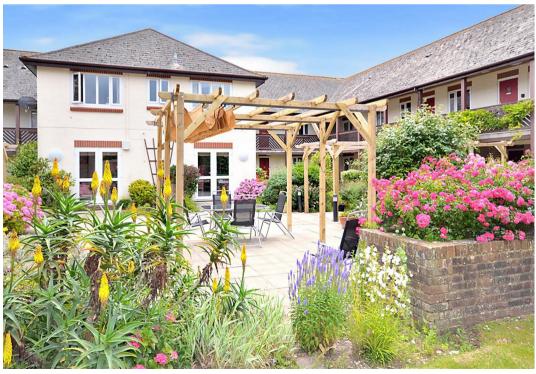

22 The Cloisters, Worthing, BN14 7BF Guide Price £145,000









A first floor two bedroom retirement flat forming part of The Cloisters development in the popular catchment area of Broadwater, close to local shops and amenities. The accommodation comprises of communal hallways, reception hall, lounge/dining room, kitchen, two bedrooms, shower room, communal gardens, communal lounge and facilities.



- Retirement Flat Broadwater
- Two Bedrooms
- Security Entryphone
- Warden Pull Cords
- Communal Gardens
- Communal lounge and Facilities
- No Onward Chain















#### Communal Hallways

Communal entrance doors with security phone system. internal and external communal hallways with stairs to passenger lift to first floor. Private door to flat.

# **Reception Hall**

Entryphone system and warden pull cord. Built in airing cupboard housing slatted shelving. Coved and textured ceiling.

## Lounge

4.98m x 3.45m (16'4 x 11'4)

West aspect via double glazed windows overlooking the communal gardens. Wall mounted electric heater, Warden pull cord. Coved and textured ceiling. Opening to kitchen.

## Kitchen

3.45m x 2.16m (11'4 x 7'1) Excellent range of worktop surfaces with cupboards and drawers under incorporating a sink unit, space used for washing machine, fridge freezer and cooker with extractor over, part tiled walls. range of matching wall c