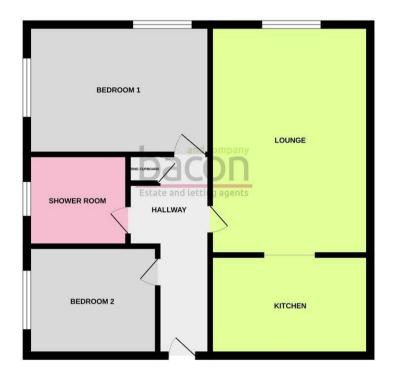

#### Communal Hallways

Communal entrance doors with security phone system. internal and external communal hallways with stairs to passenger lift to first floor. Private door to flat.

# **Reception Hall**

Entryphone system and warden pull cord. Built in airing cupboard housing slatted shelving. Coved and textured ceiling.

## Lounge

4.98m x 3.45m (16'4 x 11'4)

West aspect via double glazed windows overlooking the communal gardens. Wall mounted electric heater, Warden pull cord. Coved and textured ceiling. Opening to kitchen.

## Kitchen

3.45m x 2.16m (11'4 x 7'1) Excellent range of worktop surfaces with cupboards and drawers under incorporating a sink unit, space used for washing machine, fridge freezer and cooker with extractor over, part tiled walls. range of matching wall cupboards.

#### Bedroom 1

3.94m x 2.82m (12'11 x 9'3)

Dual aspect via South and West facing double glazed windows overlooking the grounds communal grounds and patio. Fitted double wardrobes. Warden pull cord. Coved and textured ceiling. Electric wall mounted radiator.

# Bedroom 2

2.84m x 2.16m (9'4 x 7'1)

South aspect via double glazed windows overlooking the communal patio areas. Warden pull cord. Textured and coved ceiling.

#### Shower Room/WC

2.18m x 2.01m (7'2 x 6'7)

Comprising of a fully tiled shower cubicle with shower unit. Pedestal wash hand basin. Concealed flush w.c. Part tiled walls. tall standing radiator, Striplight with shaver point. Warden pull cord. Coved and textured ceiling. Obscure glass double glazed window.