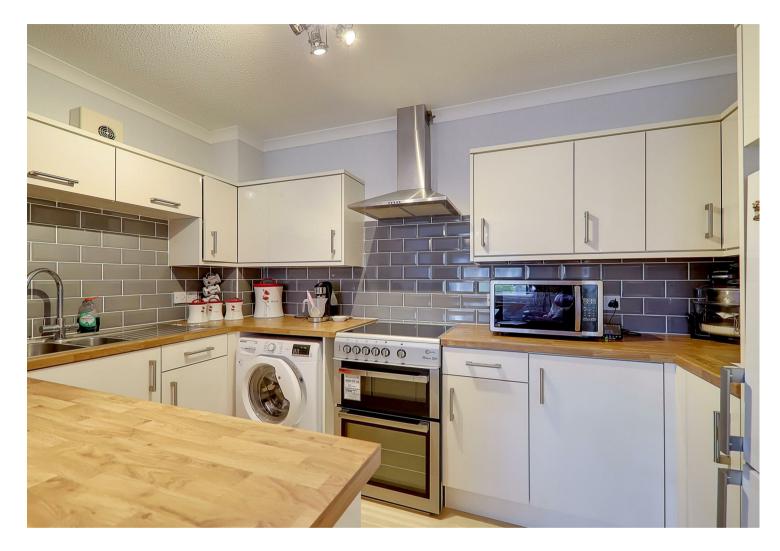

## Kitchen

3.45m x 2.16m (11'4 x 7'1) Excellent range of worktop surfaces with cupboards and drawers under incorporating a sink unit, space used for washing machine, fridge freezer and cooker with extractor over, part tiled walls. range of matching wall cupboards.