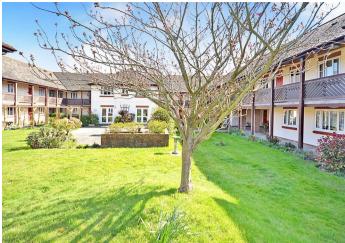

22 The Cloisters, Worthing, BN14 7BF Guide Price £145,000









A first floor two bedroom retirement flat forming part of The Cloisters development in the popular catchment area of Broadwater, close to local shops and amenities. The accommodation comprises of communal hallways, reception hall, lounge/dining room, kitchen, two bedrooms, shower room, communal gardens, communal lounge and facilities.



- Retirement Flat Broadwater
- Two Bedrooms
- Security Entryphone
- Warden Pull Cords
- Communal Gardens
- Communal lounge and Facilities
- No Onward Chain















#### Communal Hallways

Communal entrance doors with security phone system. internal and external communal hallways with stairs to passenger lift to first floor. Private door to flat.

# **Reception Hall**

Entryphone system and warden pull cord. Built in airing cupboard housing slatted shelving. Coved and textured ceiling.

## Lounge

4.98m x 3.45m (16'4 x 11'4)

West aspect via double glazed windows overlooking the communal gardens. Wall mounted electric heater, Warden pull cord. Coved and textured ceiling. Opening to kitchen.

## Kitchen

3.45m x 2.16m (11'4 x 7'1) Excellent range of worktop surfaces with cupboards and drawers under incorporating a sink unit, space used for washing machine, fridge freezer and cooker with extractor over, part tiled walls. range of matching wall cupbo