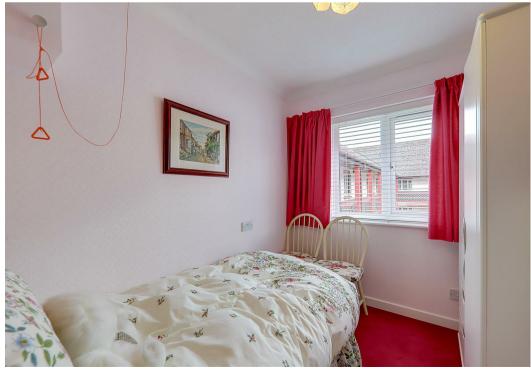

#### Bedroom 1

3.94m x 2.82m (12'11 x 9'3)

Dual aspect via South and West facing double glazed windows overlooking the grounds communal grounds and patio. Fitted double wardrobes. Warden pull cord. Coved and textured ceiling. Electric wall mounted radiator.

# Bedroom 2

2.84m x 2.16m (9'4 x 7'1)

South aspect via double glazed windows overlooking the communal patio areas. Warden pull cord. Textured and coved ceiling.