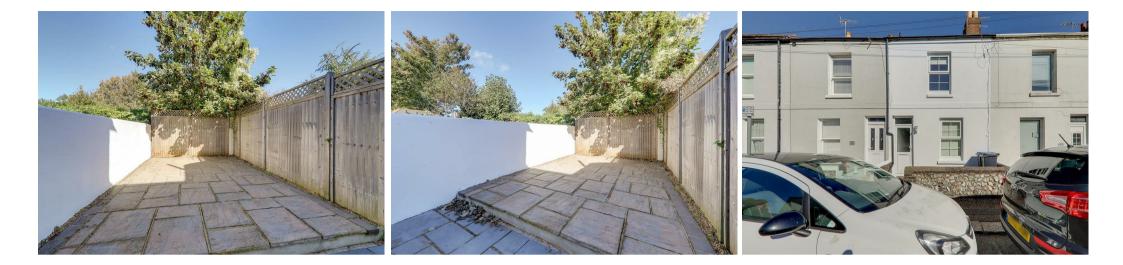

**68 Orme Road, Worthing, BN11 4EX** £1,395 Per Calendar Month

Two bedroom house, ideally located, close to Worthing Station. This property is in excellent condition both to interior and exterior. Very light. Spacious lounge/diner with wood effect laminate flooring. Modern kitchen with matching range of white, high gloss base and wall units. \*\*Integrated electric oven and hob, integrated washing machine, dishwasher and fridge/freezer!\*\* Access to rear garden, neatly paved, well-sized. Stairs leading to first floor, master double bedroom and second large single bedroom (possible to fit small double bed). Superb, modern bathroom with white suite, thermostatic shower over bath, vanity unit basin and heated towel rail. Double glazing, gas central heating. Neutral décor throughout. Close to local shops and the town centre. On-street parking. Permit J. \*Photos taken prior to current tenants.