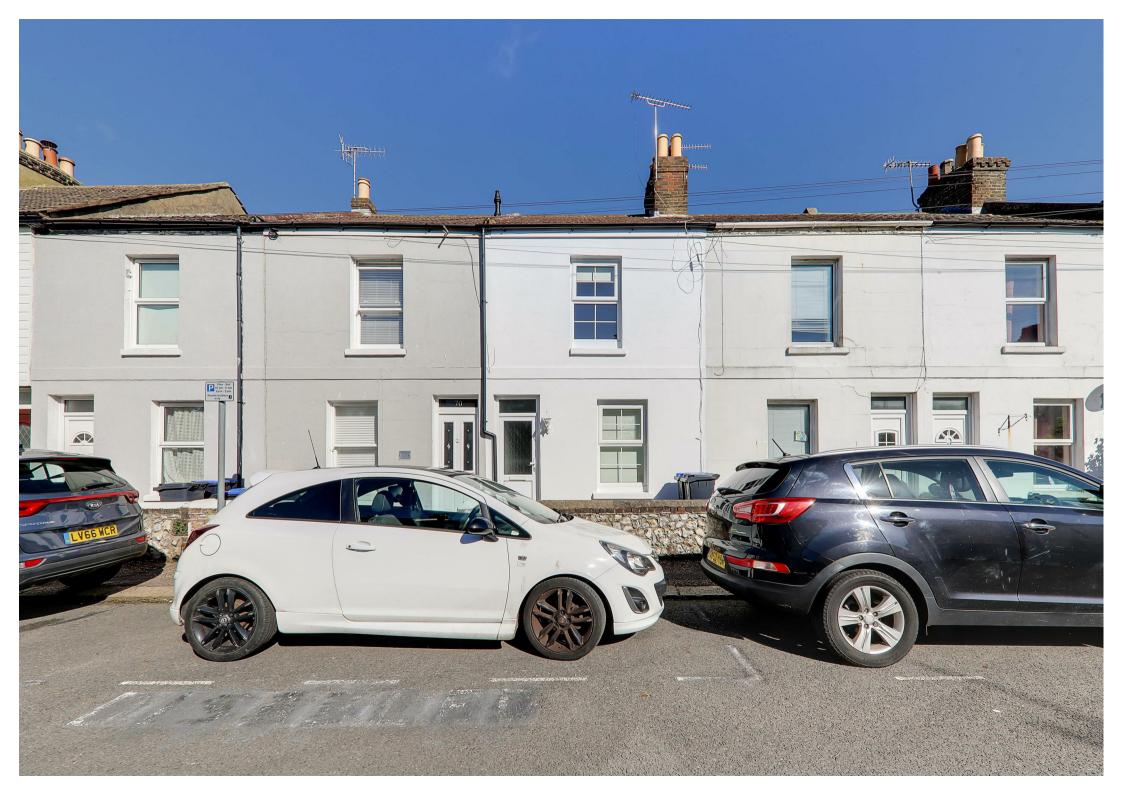

**68 Orme Road, Worthing, BN11 4EX** £1,395 Per Calendar Month

Two bedroom house, ideally located, close to Worthing Station. This property is in excellent condition both to interior and exterior. Very light. Spacious lounge/diner with wood effect laminate flooring. Modern kitchen with matching range of white, high gloss base and wall units. \*\*Integrated electric oven and hob, integrated washing machine, dishwasher and fridge/freezer!\*\* Access to rear garden, neatly paved, well-sized. Stairs leading to first floor, master double bedroom and second large single bedroom (possible to fit small double bed). Superb, modern bathroom with white suite, thermostatic shower over bath, vanity unit basin and heated towel rail. Double glazing, gas central heating. Neutral décor throughout. Close to local shops and the town centre. On-street parking. Permit J. \*Photos taken prior to current tenants.