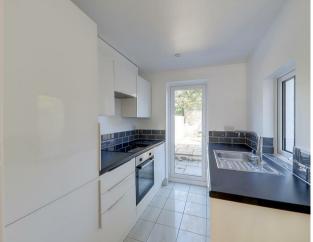

**68 Orme Road, Worthing, BN11 4EX** £1,395 Per Calendar Month

Two bedroom house, ideally located, close to Worthing Station. This property is in excellent condition both to interior and exterior. Very light. Spacious lounge/diner with wood effect laminate flooring. Modern kitchen with matching range of white, high gloss base and wall units. \*\*Integrated electric oven and hob, integrated washing machine, dishwasher and fridge/freezer!\*\* Access to rear garden, neatly paved, well-sized. Stairs leading to first floor, master double bedroom and second large single bedroom (possible to fit small double bed). Superb, modern bathroom with white suite, thermostatic shower over bath, vanity unit basin and heated towel rail. Double glazing, gas central heating. Neutral décor throughout. Close to local shops and the town centre. On-street parking. Permit J. \*Photos taken prior to current tenants.