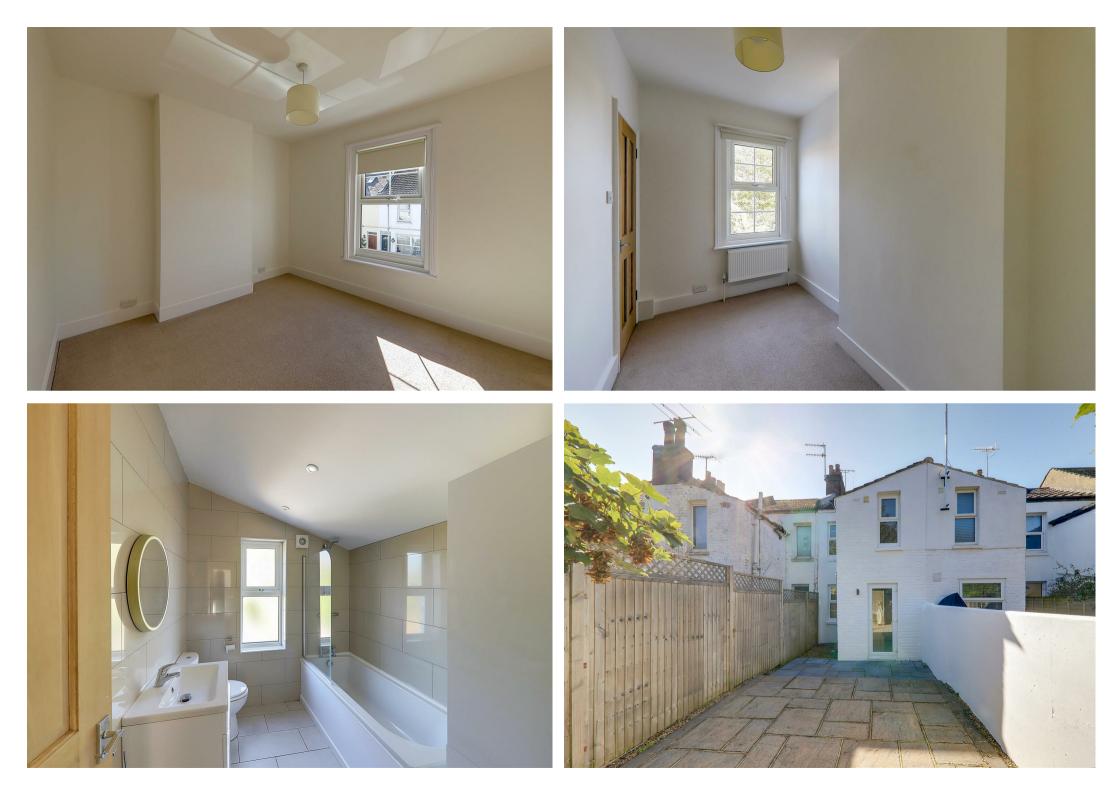

**68 Orme Road, Worthing, BN11 4EX** £1,395 Per Calendar Month

Two bedroom house, ideally located, close to Worthing Station. This property is in excellent condition both to interior and exterior. Very light. Spacious lounge/diner with wood effect laminate flooring. Modern kitchen with matching range of white, high gloss base and wall units. \*\*Integrated electric oven and hob, integrated washing machine, dishwasher and fridge/freezer!\*\* Access to rear garden, neatly paved, well-sized. Stairs leading to first floor, master double bedroom and second large single bedroom (possible to fit small double bed). Superb, modern bathroom with white suite, thermostatic shower over bath, vanity unit basin and heated towel rail. Double glazing, gas central heating. Neutral décor throughout. Close to local shops and the town centre. On-street parking. Permit J. \*Photos taken prior to current tenants.