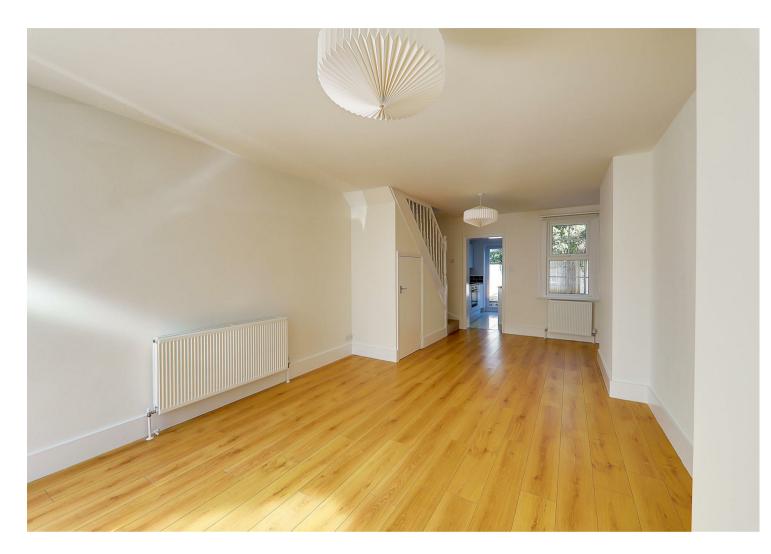

**68 Orme Road, Worthing, BN11 4EX** £1,395 Per Calendar Month

Two bedroom house, ideally located, close to Worthing Station. This property is in excellent condition both to interior and exterior. Very light. Spacious lounge/diner with wood effect laminate flooring. Modern kitchen with matching range of white, high gloss base and wall units. \*\*Integrated electric oven and hob, integrated washing machine, dishwasher and fridge/freezer!\*\* Access to rear garden, neatly paved, well-sized. Stairs leading to first floor, master double bedroom and second large single bedroom (possible to fit small double bed). Superb, modern bathroom with white suite, thermostatic shower over bath, vanity unit basin and heated towel rail. Double glazing, gas central heating. Neutral décor throughout. Close to local shops and the town centre. On-street parking. Permit J. \*Photos taken prior to current tenants.