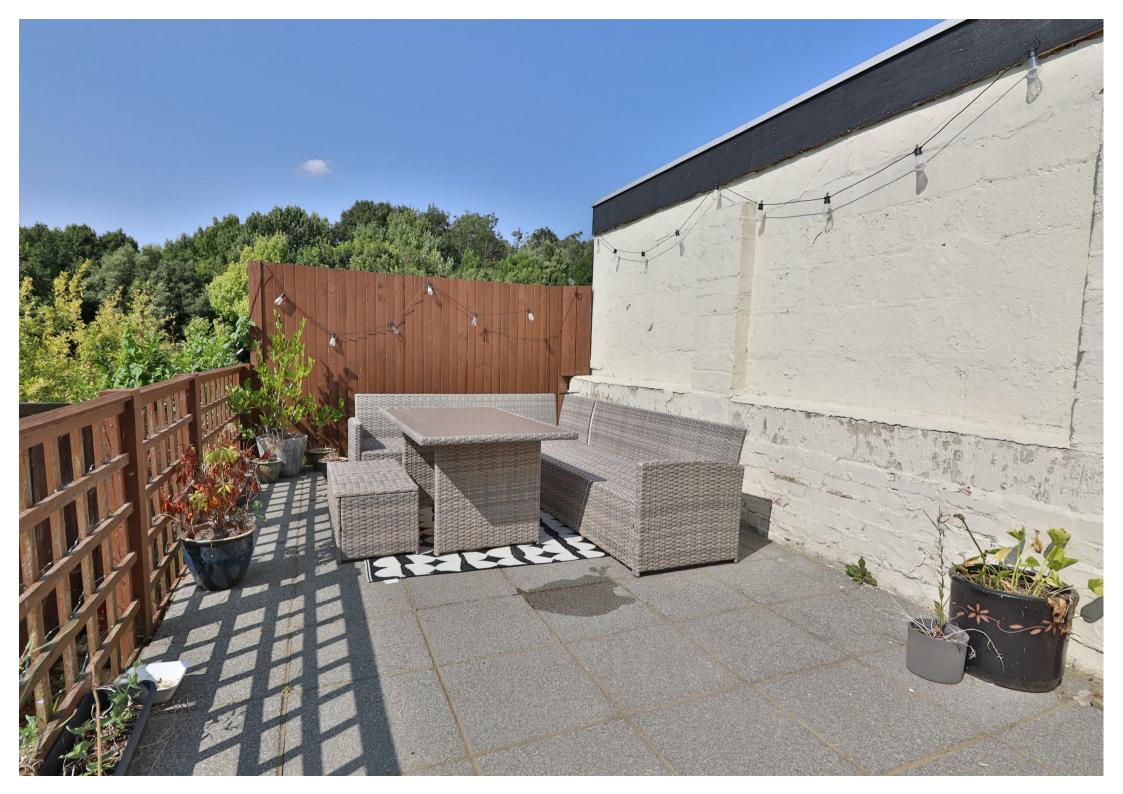

#### Rear Garden

Raised patio area with pleasant views over South Downs and allotments, steps down into shingle area, timber built shed, fence enclosed, outside tap.