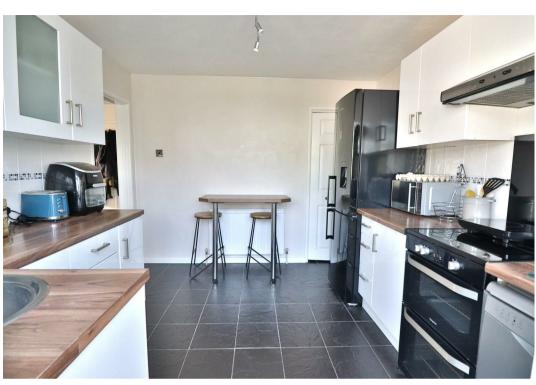

# Open Plan Kitchen Breakfast Room

Roll edge laminate work surfaces with cupboards below and matching eye level cupboards, inset stainless steel single drainer sink unit with mixer tap, space for fridge freezer, space and provision for dishwasher, tiled floor, tiled splashbacks, single light fitting, folding door leading to understairs storage cupboard / larder cupboard also housing electric meter, fuseboard and gas meter, breakfast bar area with seating for two.