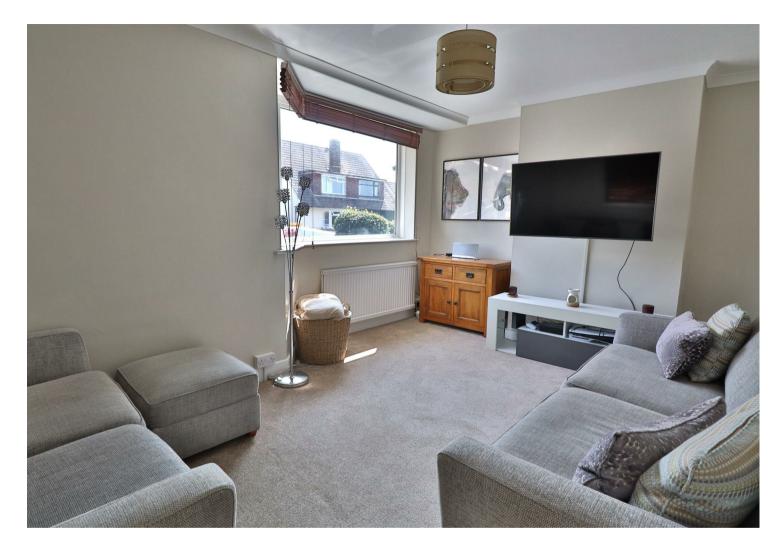

## Separate Lounge

PVCU double glazed window, PVCU double glazed half bay window, radiator, carpeted floor, single light fitting, television point, various power points.