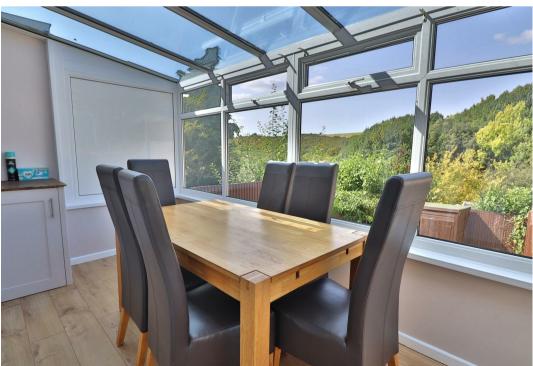

## **Conservatory Extension**

PVCU double glazed windows, views over allotments and South Downs, PVCU double glazed door leading out into rear garden, roll edge work surface with cupboard below with space and provision for washing machine, laminate floor.