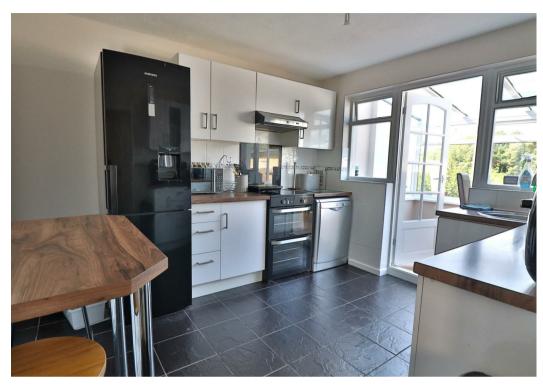

# Open Plan Kitchen Breakfast Room

Roll edge laminate work surfaces with cupboards below and matching eye level cupboards, inset stainless steel single drainer sink unit with mixer tap, space for fridge freezer, space and provision for dishwasher, tiled floor, tiled splashbacks, single light fitting, folding door leading to understairs storage cupboard / larder cupboard also housing electric meter, fuseboard and gas meter, breakfast bar area with seating for two.

## **Conservatory Extension**

PVCU double glazed windows, views over allotments and South Downs, PVCU double glazed door leading out into rear garden, roll edge work surface with cupboard below with space and provision for washing machine, laminate floor.