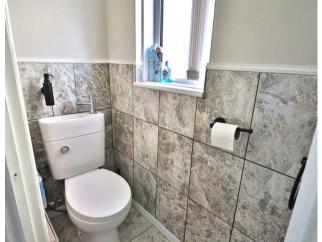

## **Ground Floor WC**

Obscure glass PVCU double glazed window, low flush WC floor, access into eaves storage, single radiator, single with hand wash basin above, part tiled walls, tiled floor, single light fitting.