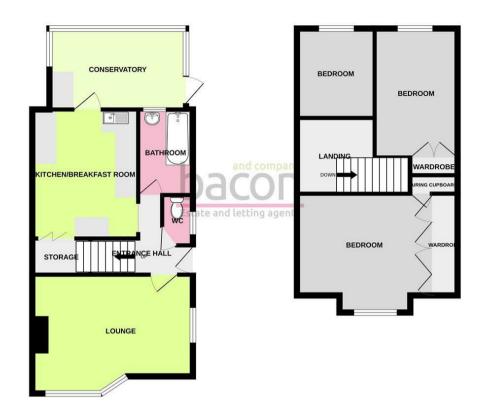

### **Entrance Hallway**

PVCU double glazed door, PVCU double glazed window, single light fitting, stairs to first floor, smoke detector, wall mounted heating control panel, carpeted floor.

## Separate Lounge

PVCU double glazed window, PVCU double glazed half bay window, radiator, carpeted floor, single light fitting, television point, various power points.

# Open Plan Kitchen Breakfast Room

Roll edge laminate work surfaces with cupboards below and matching eye level cupboards, inset stainless steel single drainer sink unit with mixer tap, space for fridge freezer, space and provision for dishwasher, tiled floor, tiled splashbacks, single light fitting, folding door leading to understairs storage cupboard / larder cupboard also housing electric meter, fuseboard and gas meter, breakfast bar area with seating for two.

## **Ground Floor WC**

Obscure glass PVCU double glazed window, low flush WC floor, access into eaves storage, single radiator, single with hand wash basin above, part tiled walls, tiled floor, single light fitting.

### Modern Fitted Family Bathroom

Obscured glass window, panel enclosed bath with shower attachment over, hand wash basin with vanity unit below, heated towel rail, tiled floor, tiled walls, single light fitting.

## **Conservatory Extension**

PVCU double glazed windows, views over allotments and South Downs, PVCU double glazed door leading out into rear garden, roll edge work surface with cupboard below with space and provision for washing machine, laminate floor.

# First Floor Landing

Carpeted floor, loft hatch access, single light fitting, window.

## **Bedroom One**

PVCU double glazed window, carpeted floor, a range of fitted wardrobes with various hanging rails and shelving also housing Worcester combination boiler, carpeted floor, access into eaves storage, single radiator, single light fitting.

#### Bedroom Two

PVCU double glazed window, views over allotments and South Downs, radiator, carpeted floor, single light fitting, storage cupboard with shelving and hanging rail.

#### Bedroom Three

PVCU double glazed window, views over allotments and South Downs, radiator, spotlights, carpeted floor.

#### Council Tax

Band B

GROUND FLOOR 1ST FLOOR

Whilst every attempt has been made to ensure the accuracy of the floorplan contained here, measurements of doors, wordows, rooms and any other items are approximate and no responsibility is taken for any error, omission or mis-statement. This pain is for illustrative purposes only and should be used as such by any prospective purchaser. The services, systems and appliances shown have not been tested and no guarante as to their operability or efficiency can be given.