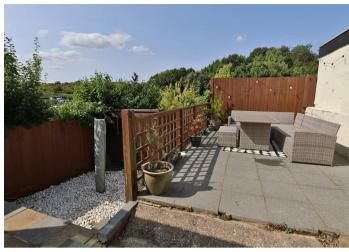

#### Rear Garden

Raised patio area with pleasant views over South Downs and allotments, steps down into shingle area, timber built shed, fence enclosed, outside tap.