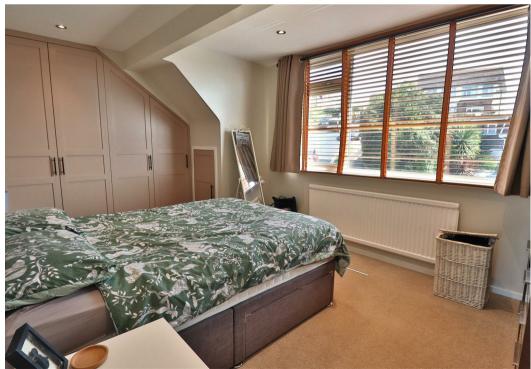

## **Bedroom One**

PVCU double glazed window, carpeted floor, a range of fitted wardrobes with various hanging rails and shelving also housing Worcester combination boiler, carpeted floor, access into eaves storage, single radiator, single light fitting.