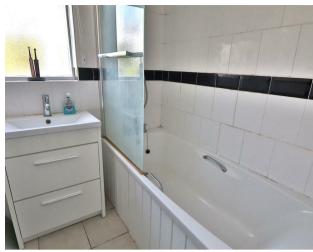

### Modern Fitted Family Bathroom

Obscured glass window, panel enclosed bath with shower attachment over, hand wash basin with vanity unit below, heated towel rail, tiled floor, tiled walls, single light fitting.