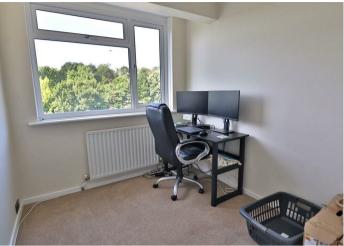

#### Bedroom Two

PVCU double glazed window, views over allotments and South Downs, radiator, carpeted floor, single light fitting, storage cupboard with shelving and hanging rail.

#### Bedroom Three

PVCU double glazed window, views over allotments and South Downs, radiator, spotlights, carpeted floor.