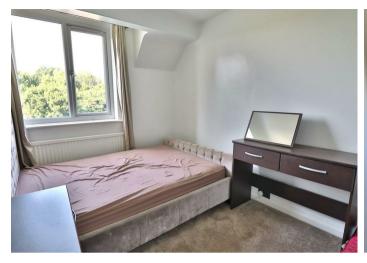

## **Bedroom One**

PVCU double glazed window, carpeted floor, a range of fitted wardrobes with various hanging rails and shelving also housing Worcester combination boiler, carpeted floor, access into eaves storage, single radiator, single light fitting.

#### Bedroom Two

PVCU double glazed window, views over allotments and South Downs, radiator, carpeted floor, single light fitting, storage cupboard with shelving and hanging rail.

#### Bedroom Three

PVCU double glazed window, views over allotments and South Downs, radiator, spotlights, carpeted floor.