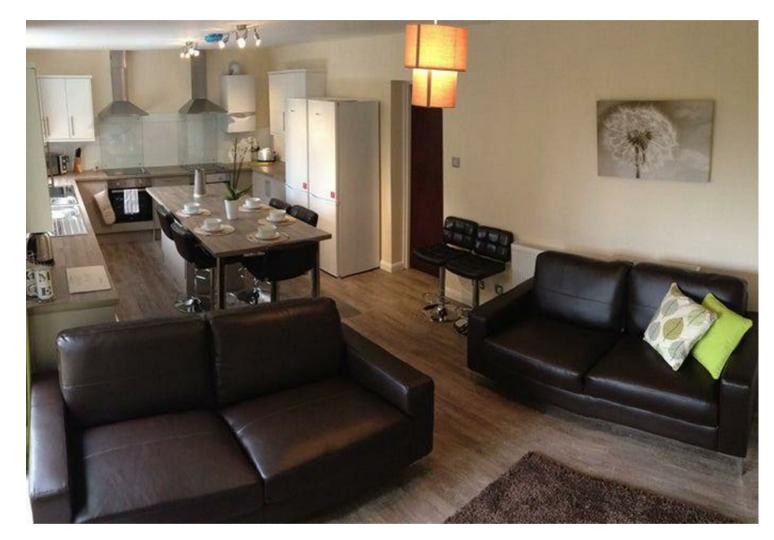

6 Tottington Way, Shoreham-By-Sea, BN43 6HU £750 Per Calendar Month

We is delighted to offer this double bedroom room in a house share (SINGLE OCCUPANCY). This contemporary detached house offers a fantastic living experience with excellent amenities and a prime location for easy commuting. ALL BILLS INCLUDED and EN-SUITE. High-speed reliable wi-fi with hardwire connections in every room, desk and desk chair in each bedroom, parking available as well as cleaners attending communal areas. Available Now. EPC: D. Council Tax: E.

- Double bedroom with ensuite
- All bills included
- Parking available
- Communal garden

These particulars are believed to be correct, but their accuracy is not guaranteed. They do not form part of any contract. The services at this property, ie gas, electricity, plumbing, heating, sanitary and drainage and any other appliances included within these details have not been tested and therefore we are unable to confirm their condition or working order.