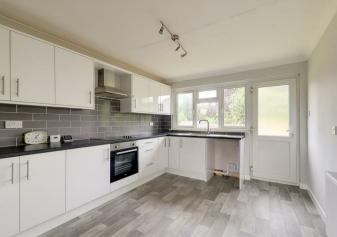

## Kitchen / Diner

4.14m x 3.15m (13'6" x 10'4") White kitchen with wall and base units with integrated electric oven and hob space for washing machine and American style fridge

freezer space for also a dining area.