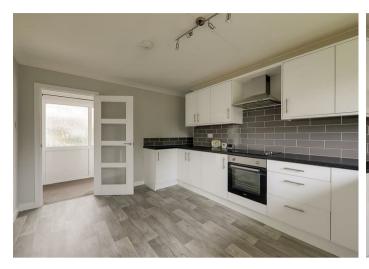

## Kitchen / Diner

4.14m x 3.15m (13'6" x 10'4") White kitchen with wall and base units with integrated electric oven and hob space for washing machine and American style fridge

freezer space for also a dining area.