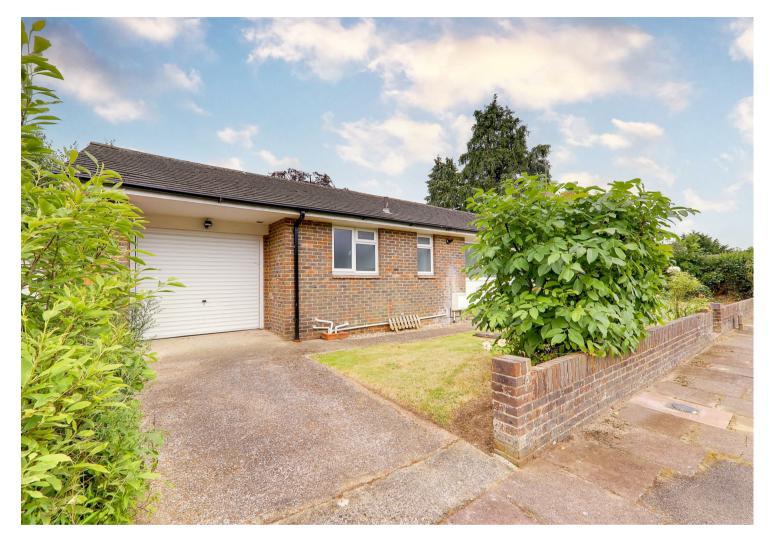

3 Burford Close, Worthing, BN14 9RL £1,400 Per Calendar Month

This well-presented, two double bedroom detached bungalow is located in the highly sought-after Offington area. The property features a bright and airy hallway leading to two neutrally decorated, carpeted double bedrooms. The spacious lounge boasts a feature fireplace. The white kitchen includes wall and base units, an integrated electric oven and hob, space for a washing machine, and room for an American-style fridge freezer. There is also a dining area. The modern bathroom offers a bath and a separate shower cubicle. Additional benefits include a garage with lighting, gas central heating, high-quality carpets, good-sized gardens, double-glazed windows, and a separate WC. EPC rating: D. Council Tax Band: D. Viewings highly recommended.

- Two double bedrooms
- South after Offington area
- Modern kitchen and bathroom
- Off road parking and garage