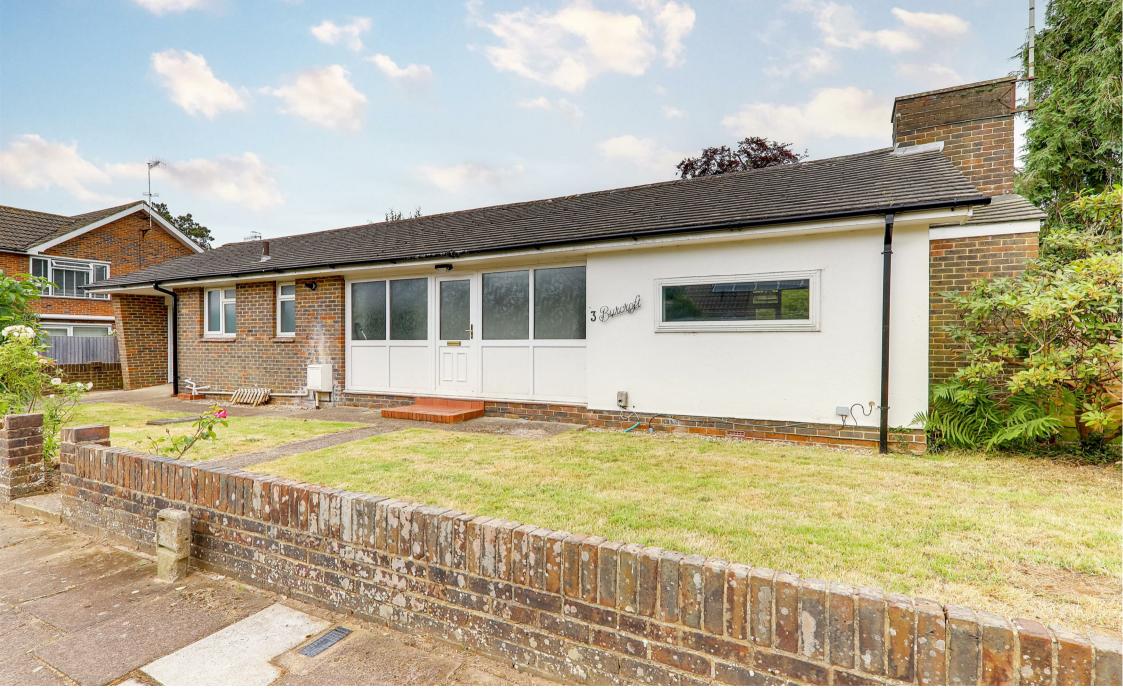

3 Burford Close, Worthing, BN14 9RL £1,400 Per Calendar Month

This well-presented, two double bedroom detached bungalow is located in the highly sought-after Offington area. The property features a bright and airy hallway leading to two neutrally decorated, carpeted double bedrooms. The spacious lounge boasts a feature fireplace. The white kitchen includes wall and base units, an integrated electric oven and hob, space for a washing machine, and room for an American-style fridge freezer. There is also a dining area. The modern bathroom offers a bath and a separate shower cubicle. Additional benefits include a garage with lighting, gas central heating, high-quality carpets, good-sized gardens, double-glazed windows, and a separate WC. EPC rating: D. Council Tax Band: D. Viewings highly recommended.

- Two double bedrooms
- South after Offington area
- Modern kitchen and bathroom
- Off road parking and garage