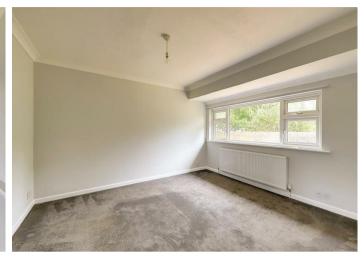

#### Bedroom 1

3.94m x 3.73m (12'11" x 12'2") Spacious double bedroom

## Bedroom 2

 $3.45 \,\mathrm{m} \times 2.72 \,\mathrm{m}$  (11'3"  $\times$  8'11" ) Double bedroom with built in cupboard