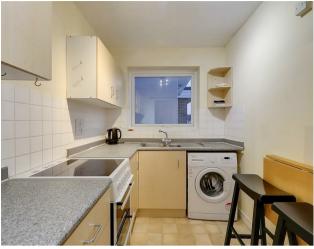

Hertford Road, West Sussex, BN11 1HX £850 Per Calendar Month

We are pleased to let this spacious Studio Flat with separate kitchen and bathroom! Central Worthing with off-road parking! Close to Worthing train station. The kitchen is modern with a matching range of wall and base units, fold away wall table. Free standing electric cooker. A large spacious light and airy main room with built in cupboard with hanging space, TV aerial point and laminate flooring. The bathroom has a modern white suite, electric shower and is tiled throughout. Double glazing. Available end of August / early September. Sorry, no pets. Council tax: B. EPC: E.