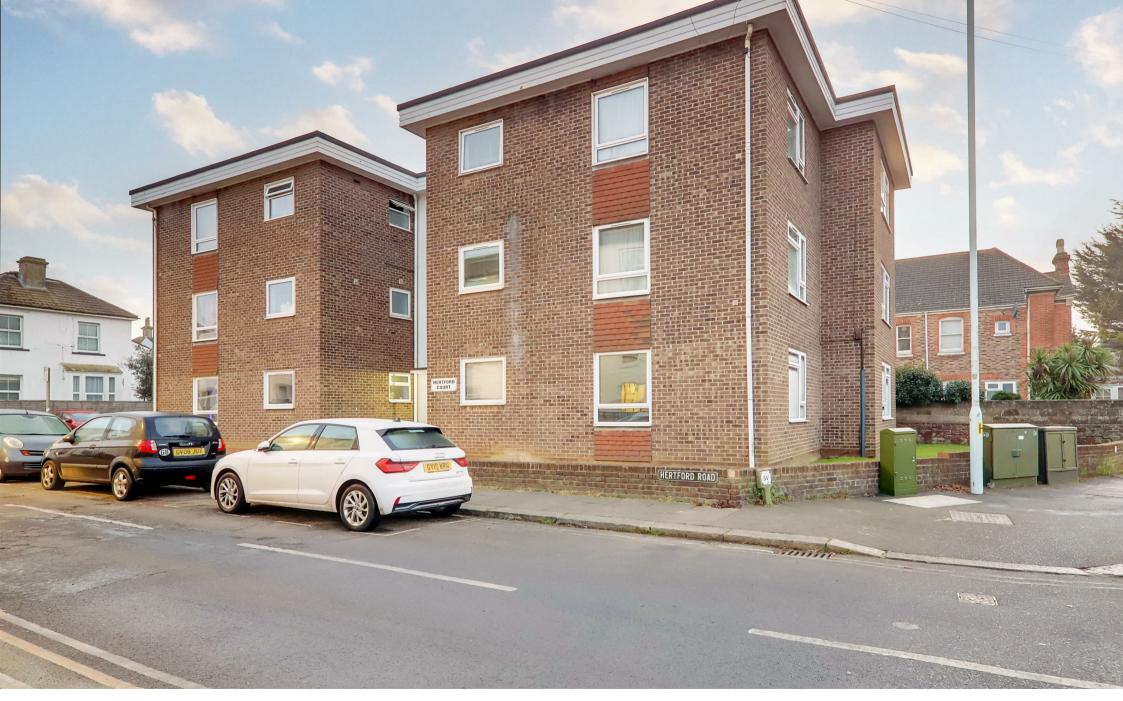

Hertford Road, West Sussex, BN11 1HX £850 Per Calendar Month

We are pleased to let this spacious Studio Flat with separate kitchen and bathroom! Central Worthing with off-road parking! Close to Worthing train station. The kitchen is modern with a matching range of wall and base units, fold away wall table. Free standing electric cooker. A large spacious light and airy main room with built in cupboard with hanging space, TV aerial point and laminate flooring. The bathroom has a modern white suite, electric shower and is tiled throughout. Double glazing. Available end of August / early September. Sorry, no pets. Council tax: B. EPC: E.

- Off road parking
- Good location
- Good sized studio room
- Purpose built block

These particulars are believed to be correct, but their accuracy is not guaranteed. They do not form part of any contract. The services at this property, ie gas, electricity, plumbing, heating, sanitary and drainage and any other appliances included within these details have not been tested and therefore we are unable to confirm their condition or working order.