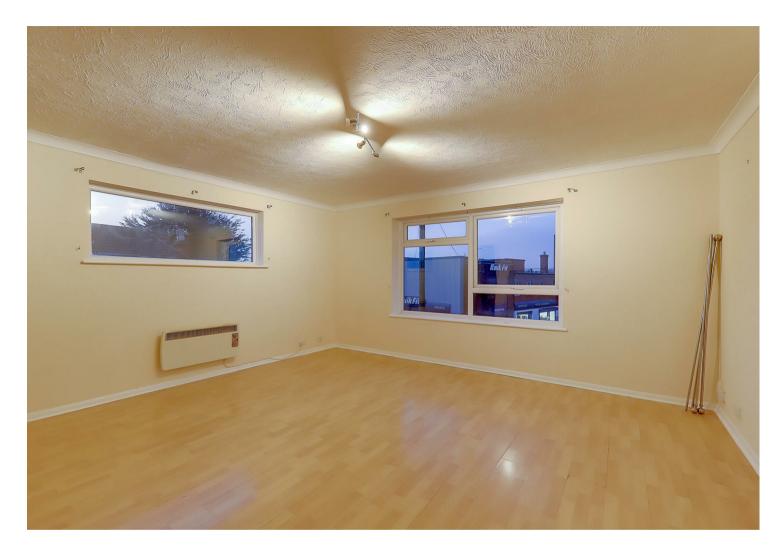

Hertford Road, West Sussex, BN11 1HX £850 Per Calendar Month

We are pleased to let this spacious Studio Flat with separate kitchen and bathroom! Central Worthing with off-road parking! Close to Worthing train station. The kitchen is modern with a matching range of wall and base units, fold away wall table. Free standing electric cooker. A large spacious light and airy main room with built in cupboard with hanging space, TV aerial point and laminate flooring. The bathroom has a modern white suite, electric shower and is tiled throughout. Double glazing. Available end of August / early September. Sorry, no pets. Council tax: B. EPC: E.