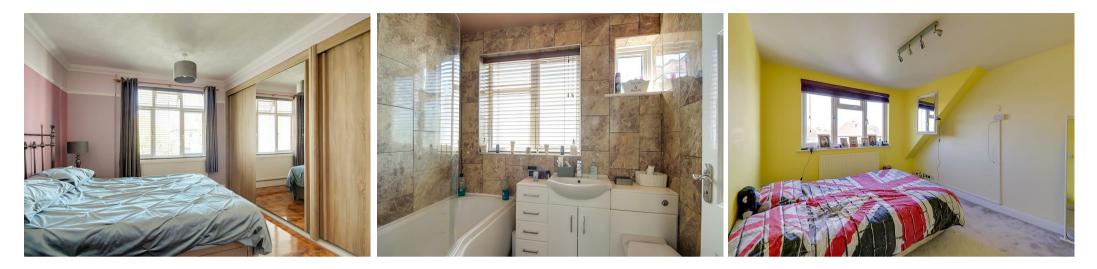

## Bedroom One

13' 11" x 9' 8" North aspect via double glazed window. raditor. built in wardrobes.

# Bathroom

# 6' 9" x 5' 6"

A fitted suite comprising of a paneled bath with mixer taps. concealed push button W.C with vanity unit wash hand basin. radiator. tiled flooring and walls. frosted double glazed window.

## Bedroom Three

9' 9" x 11' 4 North aspect via double glazed window. radiator.

## Bedroom Four

12' 4" x 7' 9 South aspect via double glazed window. radiator. built in eaves storage cupboard.