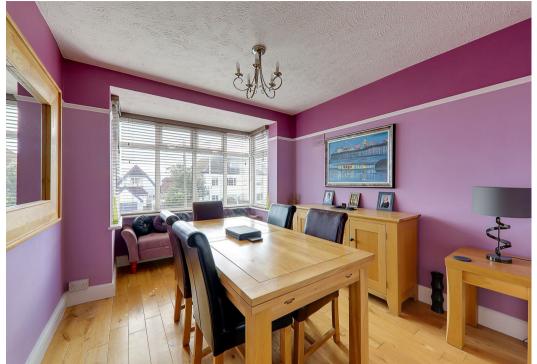

### Dining Room/Bedroom Two 13' 1" x 9' 8"

South aspect via double glazed window. radiator.