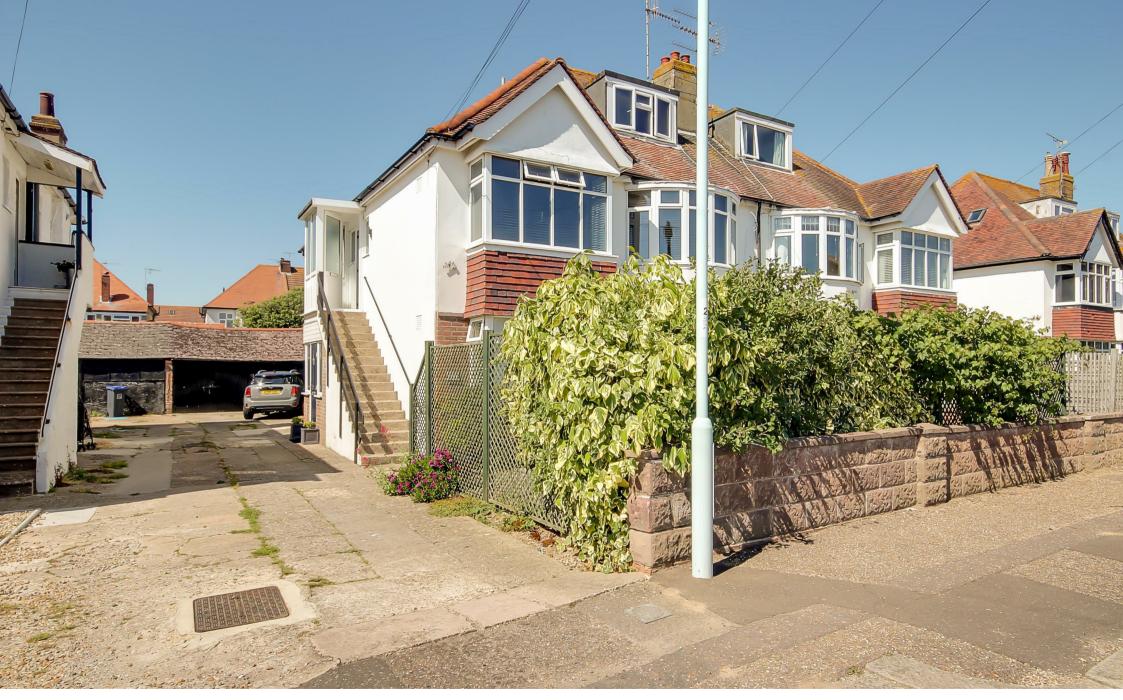

**34a Aglaia Road, Worthing, BN11 5SW** Guide Price £375,000

A well presented three/four bedroom maisonette situated in the popular catchment of West Worthing. The accommodation in brief comprises of an entrance hall, lounge, dining room/bedroom two, kitchen, bedroom one, bathroom, stairs rising to the second floor landing. two further bedrooms and shower room. Externally the property benefits from having a private front garden, garage and parking.

- West Worthing
- Low Outgoings
- Share Of Freehold
- Two Bathrooms
- 3/4 Bedrooms
- Front Garden
- Garage/Off Street Parking
- Viewing Essential