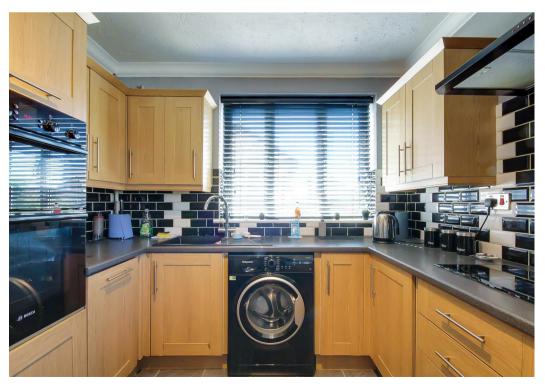

## Kitchen

## 11' 1" x 9' 2"

A fitted suite comprising of a one and a half bowl sink drainer unit with storage below. Areas of roll top worksurfaces with additional cupboards and drawers below. matching shelved wall units. space for washing machine. built in fridge/freezer. integrated eye level double oven. four ring electric hob with extractor over. two double glazed windows.