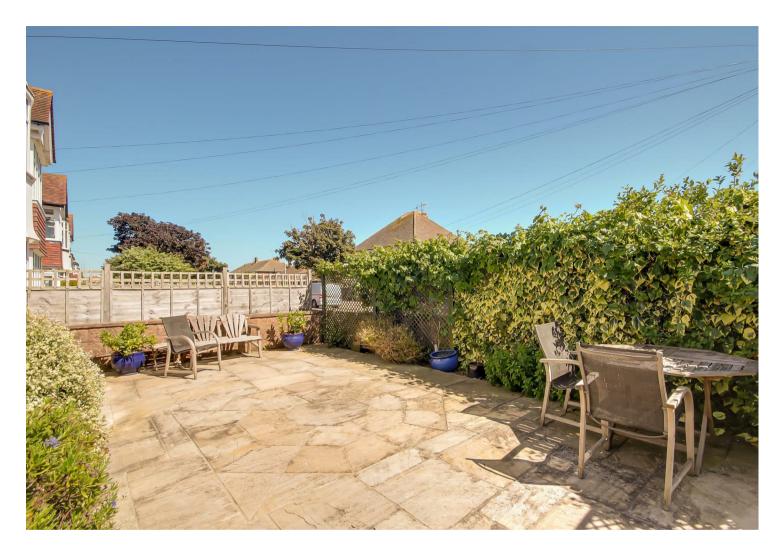

# Outside

## Private Front Garden

South aspect patio are providing space for table and chairs.