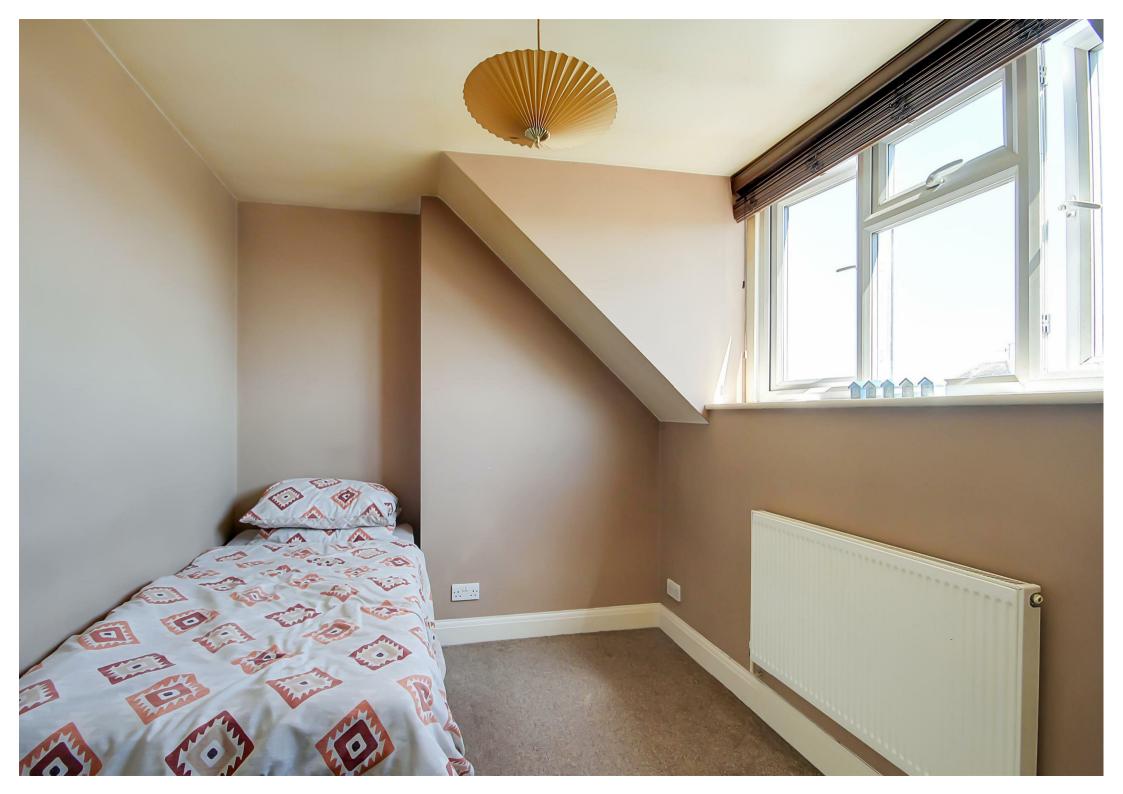

## Bedroom Three

9' 9" x 11' 4 North aspect via double glazed window. radiator.

## Bedroom Four

12' 4" x 7' 9 South aspect via double glazed window. radiator. built in eaves storage cupboard.