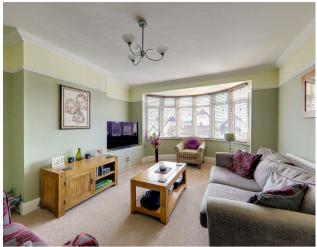

## Lounge

#### 17' x 12' 4"

South aspect via double glazed bay window. radiator. low level storage cupboard.