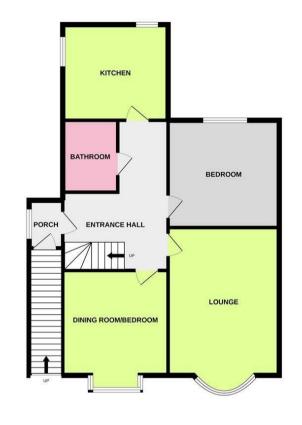

**34a Aglaia Road, Worthing, BN11 5SW** Guide Price £375,000

A well presented three/four bedroom maisonette situated in the popular catchment of West Worthing. The accommodation in brief comprises of an entrance hall, lounge, dining room/bedroom two, kitchen, bedroom one, bathroom, stairs rising to the second floor landing. two further bedrooms and shower room. Externally the property benefits from having a private front garden, garage and parking.

## **Entrance Hall**

## Lounge

### Dining Room/Bedroom Two 13' 1" x 9' 8"

South aspect via double glazed window. radiator.

## Kitchen

# Bathroom

Note: These details have been provided by the vendor. Any potential purchaser should instruct their conveyancer to confirm the accuracy.

GROUND FLOOR

1ST FLOOR

SHOWER ROOM

BEDROOM

BEDROOM