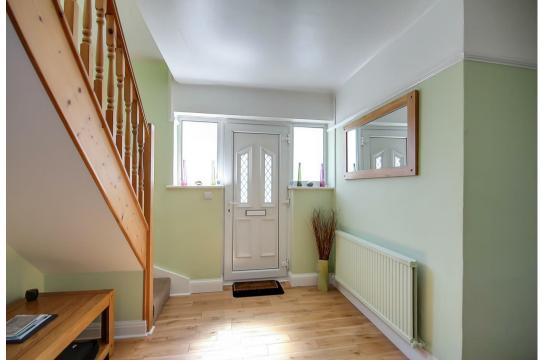

## **Entrance Hall**

## 10' 4" x 9' 8"

Externally stair case rising to FIRST FLOOR giving access via double glazed door. radiator. built in storage cupboard. stairs rising to second floor landing.