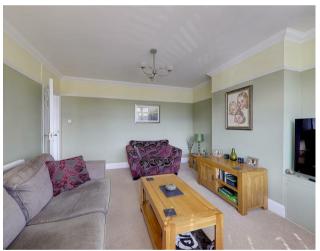

## Lounge

#### 17' x 12' 4"

South aspect via double glazed bay window. radiator. low level storage cupboard.