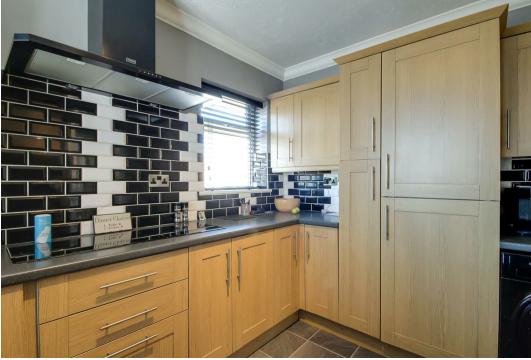

## Kitchen

## 11' 1" x 9' 2"

A fitted suite comprising of a one and a half bowl sink drainer unit with storage below. Areas of roll top worksurfaces with additional cupboards and drawers below. matching shelved wall units. space for washing machine. built in fridge/freezer. integrated eye level double oven. four ring electric hob with extractor over. two double glazed windows.