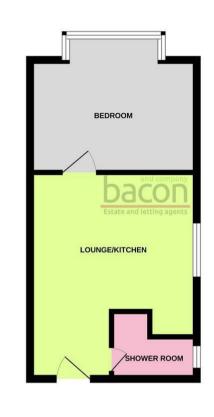

# Lounge/Kitchen

4.70m max 3.73m (15'5 max 12'3) Open-plan lounge and kitchen with new carpets. The kitchen features new white wall and base units, an electric oven and hob with an overhead extractor fan, and a double-glazed bay window. Gas central radiator.

### Bedroom

3.73m x 2.57m (12'3 x 8'5) Single / small double bedroom with new carpets and neutral décor. Features a doubleglazed bay window and gas central heating radiator.

#### Shower Room

1.93m x 0.81m (6'4 x 2'8) White suite with w/c, basin unit and shower cubical.

# **Council Tax**

Council Tax Band A

FIRST FLOOR

1-3 Broadwater Street West, Broadwater, Worthing, West Sussex, BN14 9BT 01903 524000 broadwater@baconandco.co.uk

Whilst every attempt has been made to ensure the accuracy of the floorplan contained here, measuremer of doors, windows, rooms and any other lenns are approximate and on responsibility is taken for any error omission or mis-statement. This pains its fill instated proposes only and studie build as such by any prospective purchase. The services, systems and appliances shown have not been tested and no guarant as to their operability.