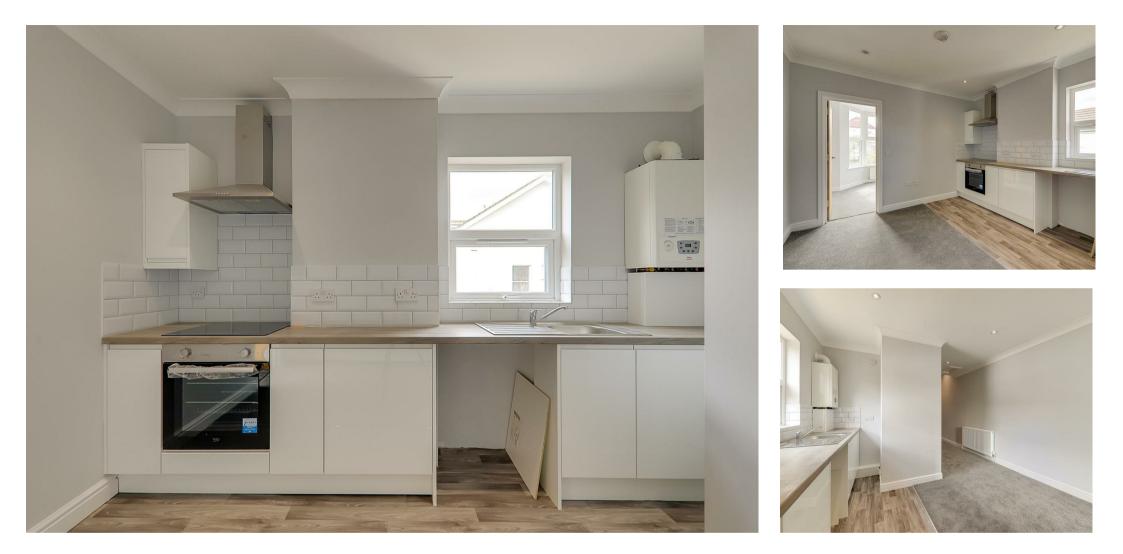

The brand-new kitchens are equipped with white base units, an electric oven and hob with an overhead extractor fan, and space for a washing machine and fridge freezer. The £800 flat includes a shower room, and the £900 flat offers a bathroom with a shower overhead. Additional benefits include gas central heating and double-glazed windows. Council Tax Band: A. EPC is forthcoming.

# Lounge/Kitchen

4.70m max 3.73m (15'5 max 12'3) Open-plan lounge and kitchen with new carpets. The kitchen features new white wall and base units, an electric oven and hob with an overhead extractor fan, and a double-glazed bay window. Gas central radiator.