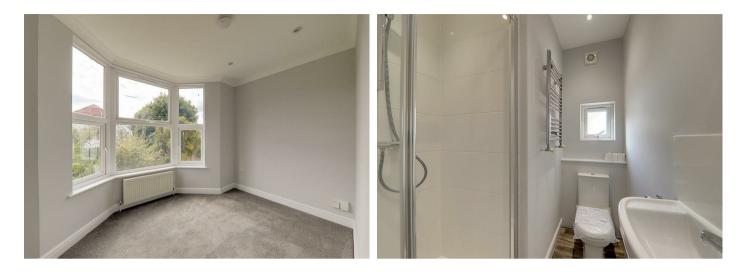

### Bedroom

3.73m x 2.57m (12'3 x 8'5) Single / small double bedroom with new carpets and neutral décor. Features a doubleglazed bay window and gas central heating radiator.

#### Shower Room

1.93m x 0.81m (6'4 x 2'8) White suite with w/c, basin unit and shower cubical.