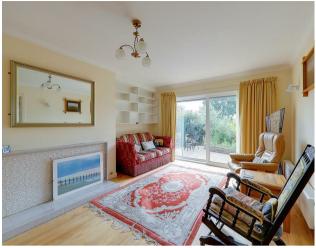

1 High View, Worthing, BN13 3DQ £1,500 Per Calendar Month

Situated in picturesque High Salvington, we are pleased to offer this two bedroom part-furnished bungalow with views towards the sea. The property comprises of an open plan lounge/diner with patio doors leading to the rear garden with patio area and well established shrubs. Wood flooring. A separate kitchen with free-standing gas cooker, washing machine and fridge/freezer. Main double bedroom with plenty of built-in storage. Second double bedroom, also with fitted wardrobes. Both with fitted carpets. Newly fitted bathroom with white suite. WC, bath and separate shower cubicle with new electric shower, recently renovated. Driveway with off-road parking for two cars. Front garden with patio slabs, shrubs and hedging. Quiet close. Note that this property is a short term let and is available now. EPC is a C rating.