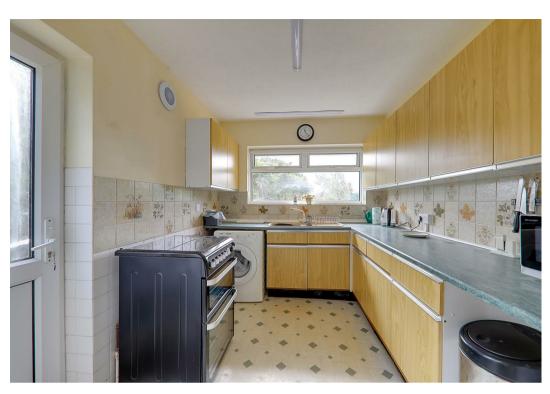

1 High View, Worthing, BN13 3DQ £1,500 Per Calendar Month

Situated in picturesque High Salvington, we are pleased to offer this two bedroom part-furnished bungalow with views towards the sea. The property comprises of an open plan lounge/diner with patio doors leading to the rear garden with patio area and well established shrubs. Wood flooring. A separate kitchen with free-standing gas cooker, washing machine and fridge/freezer. Main double bedroom with plenty of built-in storage. Second double bedroom, also with fitted wardrobes. Both with fitted carpets. Newly fitted bathroom with white suite. WC, bath and separate shower cubicle with new electric shower, recently renovated. Driveway with off-road parking for two cars. Front garden with patio slabs, shrubs and hedging. Quiet close. Note that this property is a short term let and is available now. EPC is a C rating.