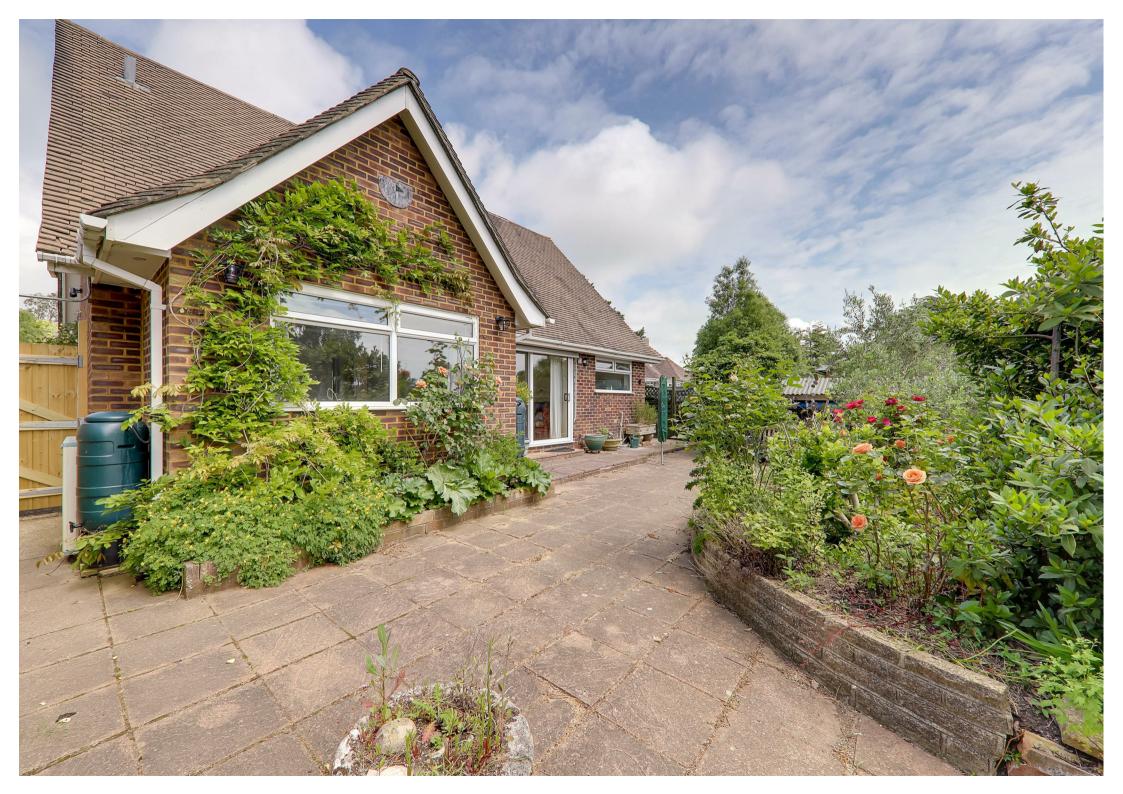

1 High View, Worthing, BN13 3DQ £1,500 Per Calendar Month

Situated in picturesque High Salvington, we are pleased to offer this two bedroom part-furnished bungalow with views towards the sea. The property comprises of an open plan lounge/diner with patio doors leading to the rear garden with patio area and well established shrubs. Wood flooring. A separate kitchen with free-standing gas cooker, washing machine and fridge/freezer. Main double bedroom with plenty of built-in storage. Second double bedroom, also with fitted wardrobes. Both with fitted carpets. Newly fitted bathroom with white suite. WC, bath and separate shower cubicle with new electric shower, recently renovated. Driveway with off-road parking for two cars. Front garden with patio slabs, shrubs and hedging. Quiet close. Note that this property is a short term let and is available now. EPC is a C rating.