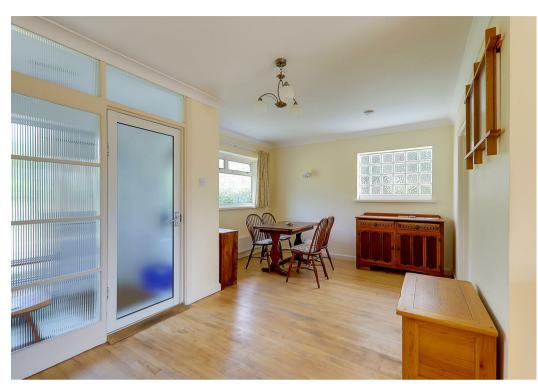

1 High View, Worthing, BN13 3DQ £1,500 Per Calendar Month

Situated in picturesque High Salvington, we are pleased to offer this two bedroom part-furnished bungalow with views towards the sea. The property comprises of an open plan lounge/diner with patio doors leading to the rear garden with patio area and well established shrubs. Wood flooring. A separate kitchen with free-standing gas cooker, washing machine and fridge/freezer. Main double bedroom with plenty of built-in storage. Second double bedroom, also with fitted wardrobes. Both with fitted carpets. Newly fitted bathroom with white suite. WC, bath and separate shower cubicle with new electric shower, recently renovated. Driveway with off-road parking for two cars. Front garden with patio slabs, shrubs and hedging. Quiet close. Note that this property is a short term let and is available now. EPC is a C rating.