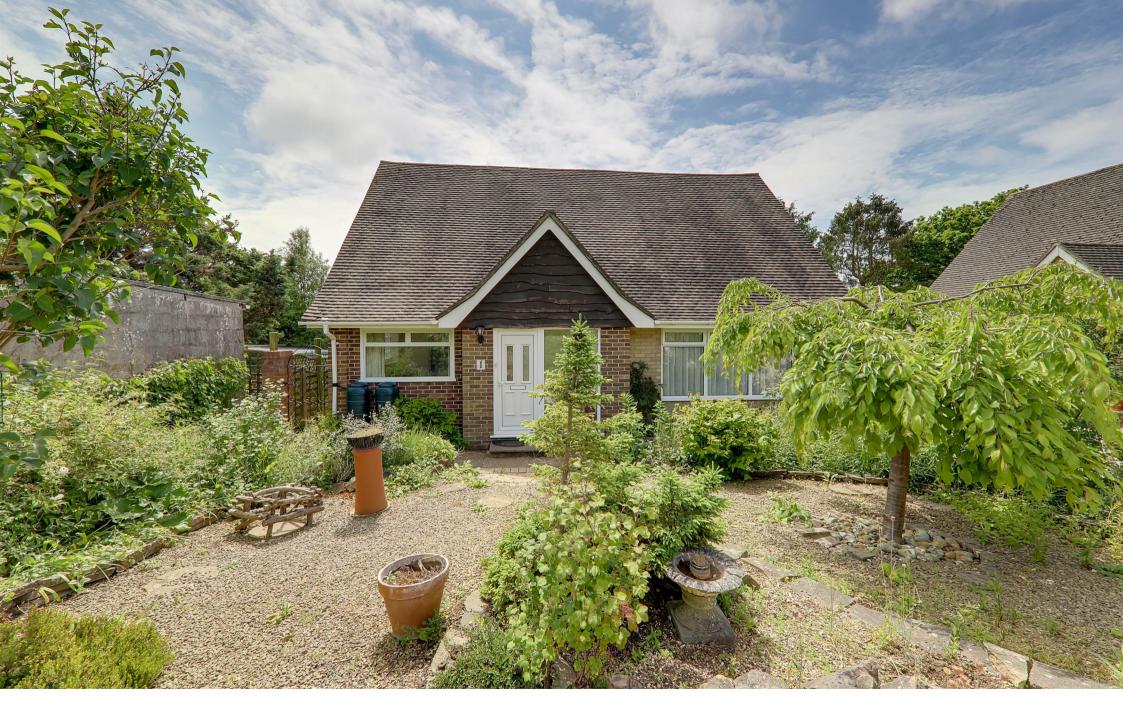

1 High View, Worthing, BN13 3DQ £1,500 Per Calendar Month

Situated in picturesque High Salvington, we are pleased to offer this two bedroom part-furnished bungalow with views towards the sea. The property comprises of an open plan lounge/diner with patio doors leading to the rear garden with patio area and well established shrubs. Wood flooring. A separate kitchen with free-standing gas cooker, washing machine and fridge/freezer. Main double bedroom with plenty of built-in storage. Second double bedroom, also with fitted wardrobes. Both with fitted carpets. Newly fitted bathroom with white suite. WC, bath and separate shower cubicle with new electric shower, recently renovated. Driveway with off-road parking for two cars. Front garden with patio slabs, shrubs and hedging. Quiet close. Note that this property is a short term let and is available now. EPC is a C rating.