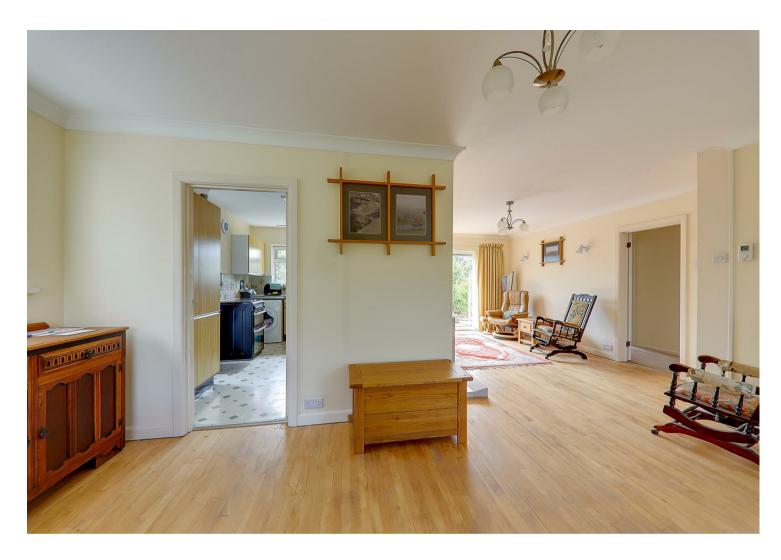

1 High View, Worthing, BN13 3DQ £1,500 Per Calendar Month

Situated in picturesque High Salvington, we are pleased to offer this two bedroom part-furnished bungalow with views towards the sea. The property comprises of an open plan lounge/diner with patio doors leading to the rear garden with patio area and well established shrubs. Wood flooring. A separate kitchen with free-standing gas cooker, washing machine and fridge/freezer. Main double bedroom with plenty of built-in storage. Second double bedroom, also with fitted wardrobes. Both with fitted carpets. Newly fitted bathroom with white suite. WC, bath and separate shower cubicle with new electric shower, recently renovated. Driveway with off-road parking for two cars. Front garden with patio slabs, shrubs and hedging. Quiet close. Note that this property is a short term let and is available now. EPC is a C rating.