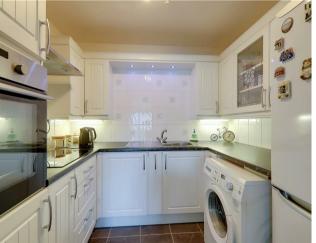

#### Modern Fitted Kitchen

2.39m x 2.11m (7'10 x 6'11)

Tiled floor, roll edge laminate work surfaces with cupboards below and matching eye level cupboards, integrated eye level Samsung electric oven, four ring steel single drainer sink unit with mixer tap, space and provision for washing machine, space for fridge freezer, tiled splashbacks, various power points, textured ceiling with single light fitting.