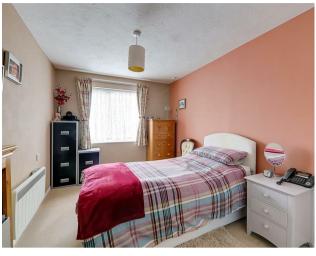

#### Bedroom

4.37m x 2.64m (14'4 x 8'8)

Carpeted floor, wall mounted electric heater, various power points, PVCU double glazed window, emergency

pull cord, fitted wardrobe with various hanging rails and shelving, textured ceiling with single light fitting.