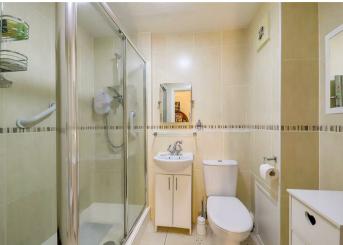

#### Modern Fitted Shower Room

2.21m x 1.55m (7'3 x 5'1)

Tiled floor, low flush WC, pedestal hand wash basin with vanity unit below, fitted shower cubicle having an integrated electric shower, fitted grab rails, part tiled walls, wall mounted mirror, ladder style heated towel rail, extractor fan, textured ceiling with single light fitting.