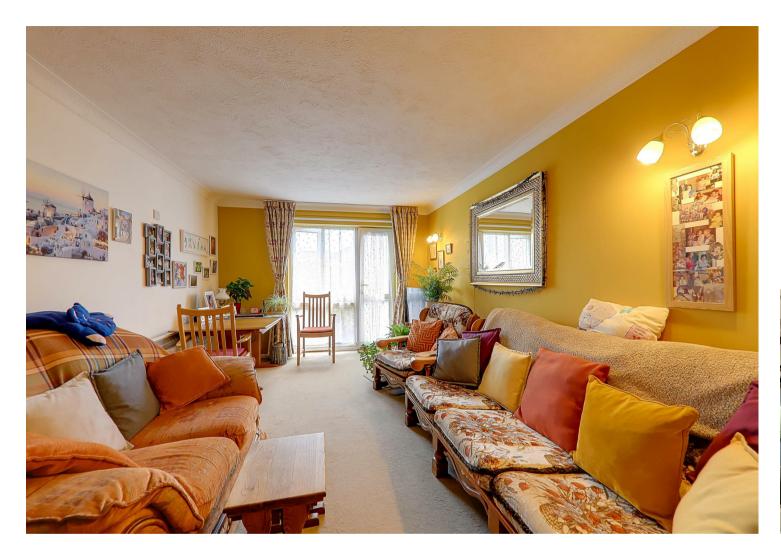

### Spacious Lounge

5.61m x 3.20m (18'5 x 10'6)

Carpeted floor, television point, various power points, two wall mounted light fittings, textured ceiling with coving, PVCU double glazed window, PVCU double glazed doors leading out on to communal grounds, opening into kitchen.