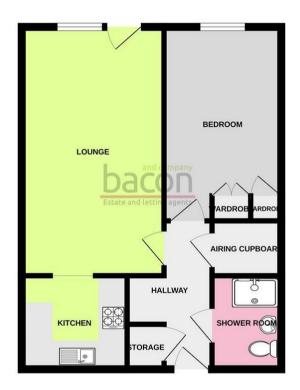

In brief the property consists of a spacious double bedroom with fitted wardrobe space, an open plan lounge with private door leading out onto communal grounds, modern fitted kitchen with space for appliances and a modern shower room for ease of use, you also have access to communal lounge should you wish to take part and there is resident's parking available to the rear of the development.

# **Entrance Hallway**

3.20m x 1.75m (10'6 x 5'9)

Carpeted floor, wall mounted electric heater, textured ceiling with single light fitting, smoke detector, recently fitted wall mounted electric fuseboard, various electric hob with extractor fan above, inset stainless power points, fitted storage cupboard with shelving, airing cupboard housing hot water heater and shelving, space for tumble dryer, separate lighting.

### Spacious Lounge

5.61m x 3.20m (18'5 x 10'6)

Carpeted floor, television point, various power points, two wall mounted light fittings, textured ceiling with coving, PVCU double glazed window, PVCU double glazed doors leading out on to communal grounds, opening into kitchen.

#### Bedroom

4.37m x 2.64m (14'4 x 8'8)

Carpeted floor, wall mounted electric heater, various power points, PVCU double glazed window, emergency

pull cord, fitted wardrobe with various hanging rails and shelving, textured ceiling with single light fitting.

#### Modern Fitted Kitchen

2.39m x 2.11m (7'10 x 6'11)

Tiled floor, roll edge laminate work surfaces with cupboards below and matching eye level cupboards, integrated eye level Samsung electric oven, four ring steel single drainer sink unit with mixer tap, space and provision for washing machine, space for fridge freezer, tiled splashbacks, various power points, textured ceiling with single light fitting.

#### Modern Fitted Shower Room

2.21m x 1.55m (7'3 x 5'1)

Tiled floor, low flush WC, pedestal hand wash basin with vanity unit below, fitted shower cubicle having an integrated electric shower, fitted grab rails, part tiled walls, wall mounted mirror, ladder style heated towel rail, extractor fan, textured ceiling with single light fitting.