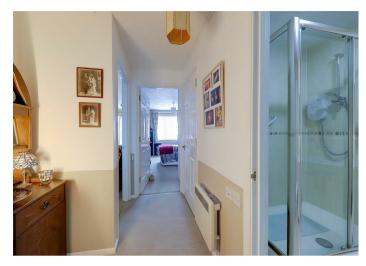

#### Communal Entrance Hallway

Accessed via glazed communal doors with security entryphone system, private door to flat.

# **Entrance Hallway**

3.20m x 1.75m (10'6 x 5'9)

Carpeted floor, wall mounted electric heater, textured ceiling with single light fitting, smoke detector, recently fitted wall mounted electric fuseboard, various electric hob with extractor fan above, inset stainless power points, fitted storage cupboard with shelving, airing cupboard housing hot water heater and shelving, space for tumble dryer, separate lighting.