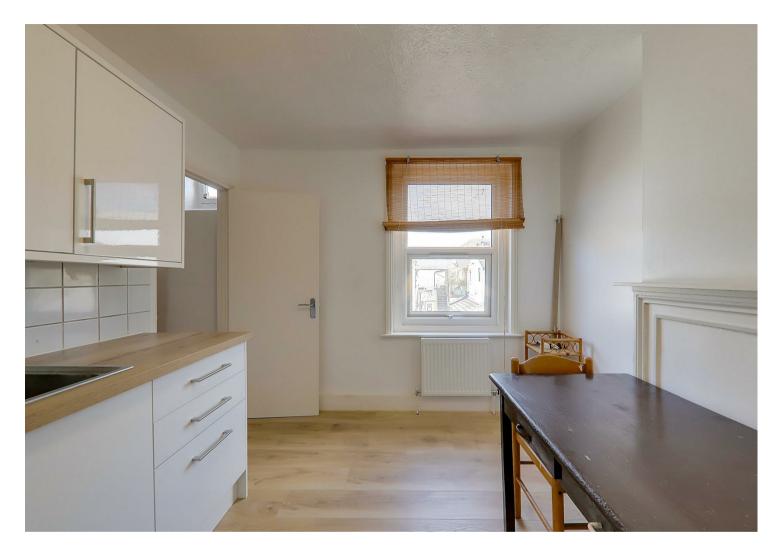

Gratwicke Road, Worthing, BN11 4BH £1,250 Per Calendar Month

We are pleased to offer this two double bedroom maisonette located in Worthing Central on Gratwicke Road. The private front door leads to stairs to the first floor. The bathroom, located straight ahead, is generously sized and features a bath with a shower over it. The basin is set in the worktop with ample space underneath for a washing machine. Moving on, you'll find the kitchen just a step up from the bathroom, offering a lovely space with a table and chairs. The kitchen itself is brand new, equipped with space for an upright fridge/freezer and boasting an integrated electric oven and hob. Large reception room carpeted throughout. On the second floor, you will find two spacious double bedrooms. The second bedroom includes a built-in wardrobe. 6-month tenancy on offer. EPC Rating: D.