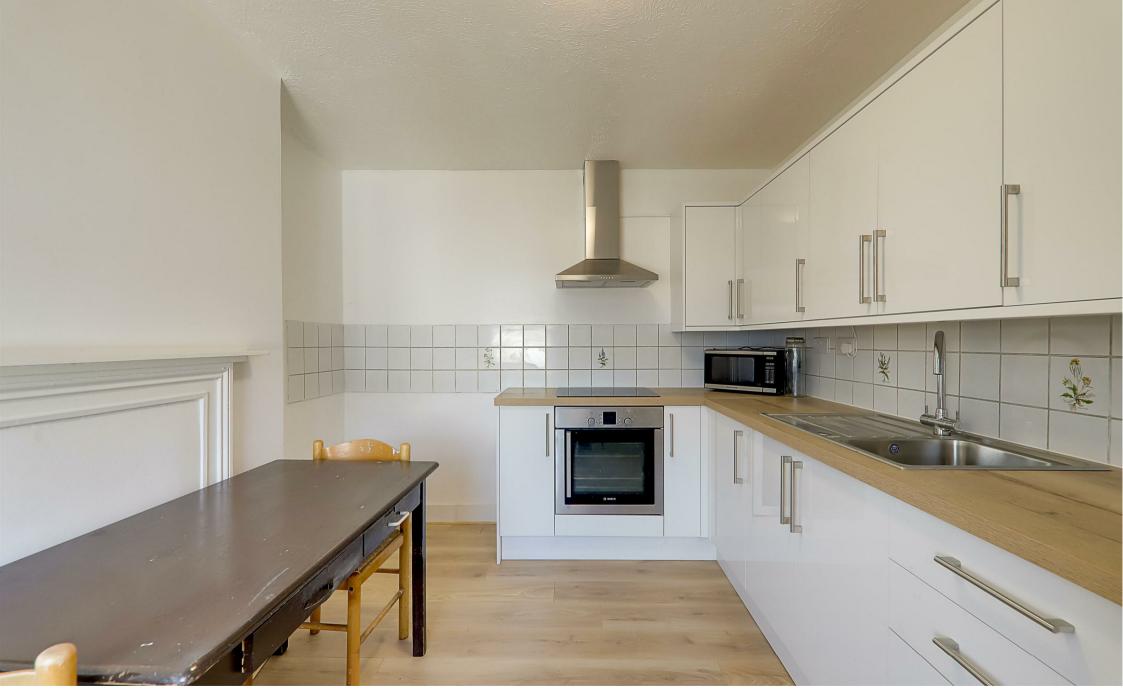

Gratwicke Road, Worthing, BN11 4BH £1,250 Per Calendar Month

We are pleased to offer this two double bedroom maisonette located in Worthing Central on Gratwicke Road. The private front door leads to stairs to the first floor. The bathroom, located straight ahead, is generously sized and features a bath with a shower over it. The basin is set in the worktop with ample space underneath for a washing machine. Moving on, you'll find the kitchen just a step up from the bathroom, offering a lovely space with a table and chairs. The kitchen itself is brand new, equipped with space for an upright fridge/freezer and boasting an integrated electric oven and hob. Large reception room carpeted throughout. On the second floor, you will find two spacious double bedrooms. The second bedroom includes a built-in wardrobe. 6-month tenancy on offer. EPC Rating: D.