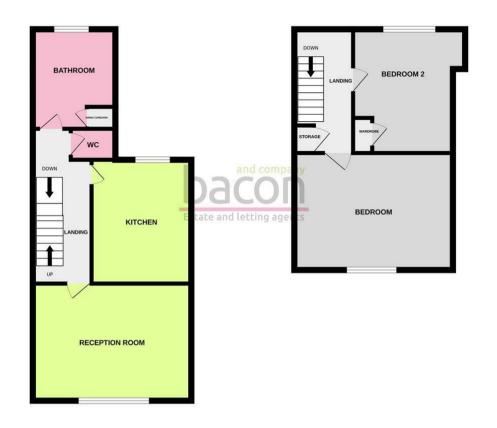

Gratwicke Road, Worthing, BN11 4BH £1,250 Per Calendar Month

We are pleased to offer this two double bedroom maisonette located in Worthing Central on Gratwicke Road. The private front door leads to stairs to the first floor. The bathroom, located straight ahead, is generously sized and features a bath with a shower over it. The basin is set in the worktop with ample space underneath for a washing machine. Moving on, you'll find the kitchen just a step up from the bathroom, offering a lovely space with a table and chairs. The kitchen itself is brand new, equipped with space for an upright fridge/freezer and boasting an integrated electric oven and hob. Large reception room carpeted throughout. On the second floor, you will find two spacious double bedrooms. The second bedroom includes a built-in wardrobe. 6-month tenancy on offer. EPC Rating: D.

- Two Double Bedrooms
- Central Worthing
- Gas Central Heating
- New Kitchen
- Spacious Bathroom

FIRST FLOOR SECOND FLOOR

These particulars are believed to be correct, but their accuracy is not guaranteed. They do not form part of any contract. The services at this property, ie gas, electricity, plumbing, heating, sanitary and drainage and any other appliances included within these details have not been tested and therefore we are unable to confirm their condition or working order.