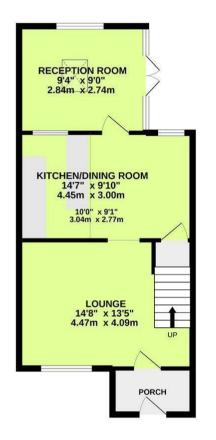

- Close to the village green, local shops and the River Rife.
- Two double bedrooms and one single.
- Gas central heating.

GROUND FLOOR 1ST FLOOR

These particulars are believed to be correct, but their accuracy is not guaranteed. They do not form part of any contract. The services at this property, ie gas, electricity, plumbing, heating, sanitary and drainage and any other appliances included within these details have not been tested and therefore we are unable to confirm their condition or working order.

Whilst every attempt has been made to ensure the accuracy of the floorplan contained here, measurements of doors, windows, crooms and any other tents are approximate and no responsibility to taken for any error, omission or mis-statement. This plan is for illustrative purposes only and should be used as such by any prospective purchaser. The services, systems and appliances shown have not been tested and no guarantee as to their operability or efficiency can be given.