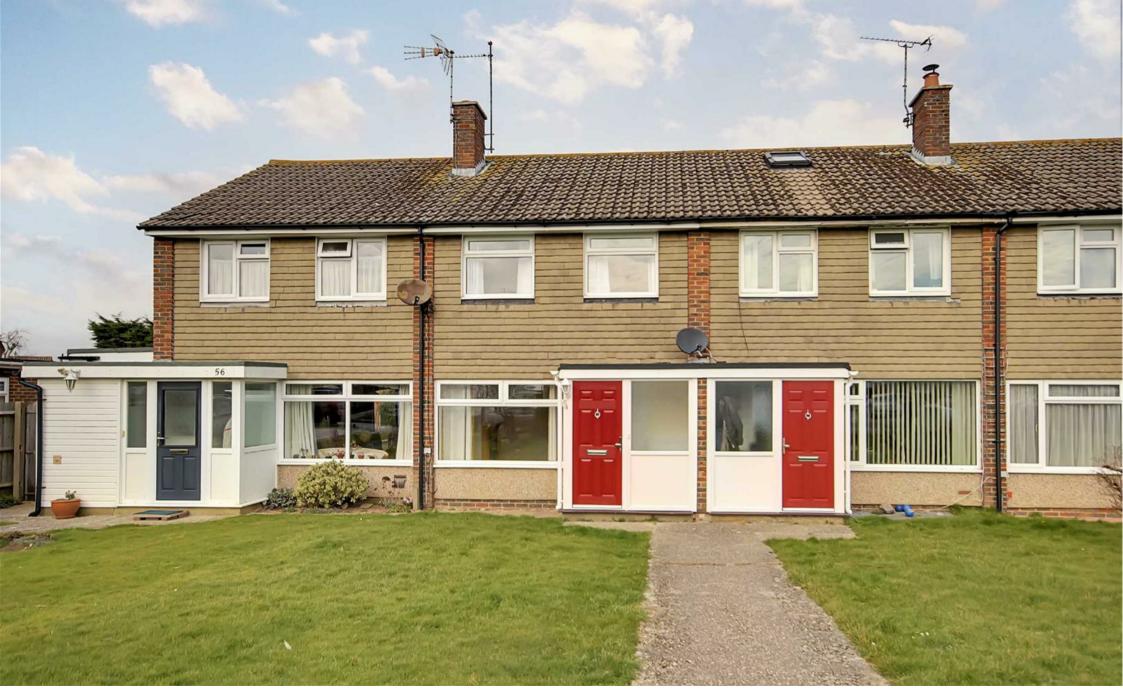

54 Rife Way, Worthing, BN12 5JX £1,500 Per Calendar Month

We are pleased to offer this 3 bedroom terraced property close to the village green, local shops and the River Rife, it is in the perfect location. Entrance porch leading into a lounge area. Modern fitted kitchen looking out to the dining area, space for freestanding fridge/freezer and washing machine. Integrated electric oven and hob. From the dining area there is a second reception room leading out to a good sized garden with patio area and lawn. Access road to the rear of the property. 2 double bedrooms and a third single. Recently refitted bathroom with electric shower over. Low level flush WC. Double glazing, gas central heating. EPC: C. Council Tax Band: C. Photos taken prior to current tenants. Available early August.

- Close to the village green, local shops and the River Rife.
- Two double bedrooms and one single.
- Gas central heating.

GROUND FLOOR 1ST FLOOR

These particulars are believed to be correct, but their accuracy is not guaranteed. They do not form part of any contract. The services at this property, ie gas, electricity, plumbing, heating, sanitary and drainage and any other appliances included within these details have not been tested and therefore we are unable to confirm their condition or working order.