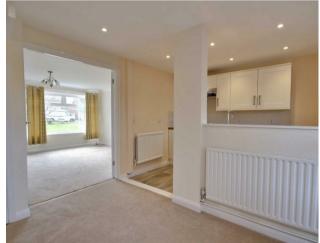

54 Rife Way, Worthing, BN12 5JX £1,500 Per Calendar Month

We are pleased to offer this 3 bedroom terraced property close to the village green, local shops and the River Rife, it is in the perfect location. Entrance porch leading into a lounge area. Modern fitted kitchen looking out to the dining area, space for freestanding fridge/freezer and washing machine. Integrated electric oven and hob. From the dining area there is a second reception room leading out to a good sized garden with patio area and lawn. Access road to the rear of the property. 2 double bedrooms and a third single. Recently refitted bathroom with electric shower over. Low level flush WC. Double glazing, gas central heating. EPC: C. Council Tax Band: C. Photos taken prior to current tenants. Available early August.