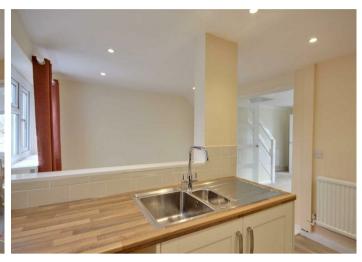

54 Rife Way, Worthing, BN12 5JX £1,500 Per Calendar Month

We are pleased to offer this 3 bedroom terraced property close to the village green, local shops and the River Rife, it is in the perfect location. Entrance porch leading into a lounge area. Modern fitted kitchen looking out to the dining area, space for freestanding fridge/freezer and washing machine. Integrated electric oven and hob. From the dining area there is a second reception room leading out to a good sized garden with patio area and lawn. Access road to the rear of the property. 2 double bedrooms and a third single. Recently refitted bathroom with electric shower over. Low level flush WC. Double glazing, gas central heating. EPC: C. Council Tax Band: C. Photos taken prior to current tenants. Available early August.