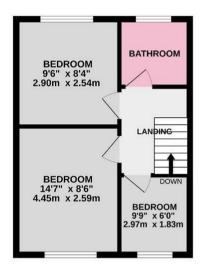

- Close to the village green, local shops and the River Rife.
- Two double bedrooms and one single.
- Gas central heating.

GROUND FLOOR 1ST FLOOR

These particulars are believed to be correct, but their accuracy is not guaranteed. They do not form part of any contract. The services at this property, ie gas, electricity, plumbing, heating, sanitary and drainage and any other appliances included within these details have not been tested and therefore we are unable to confirm their condition or working order.

Whilst every attempt has been made to ensure the accuracy of the floorplan contained here, measurements of doors, windows, crooms and any other tents are approximate and no responsibility to taken for any error, omission or mis-statement. This plan is for illustrative purposes only and should be used as such by any prospective purchaser. The services, systems and appliances shown have not been tested and no guarantee as to their operability or efficiency can be given.