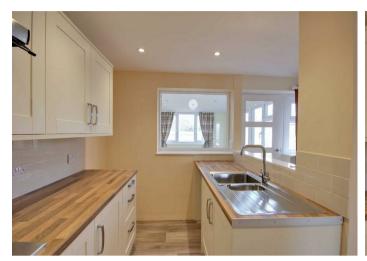

54 Rife Way, Worthing, BN12 5JX £1,500 Per Calendar Month

We are pleased to offer this 3 bedroom terraced property close to the village green, local shops and the River Rife, it is in the perfect location. Entrance porch leading into a lounge area. Modern fitted kitchen looking out to the dining area, space for freestanding fridge/freezer and washing machine. Integrated electric oven and hob. From the dining area there is a second reception room leading out to a good sized garden with patio area and lawn. Access road to the rear of the property. 2 double bedrooms and a third single. Recently refitted bathroom with electric shower over. Low level flush WC. Double glazing, gas central heating. EPC: C. Council Tax Band: C. Photos taken prior to current tenants. Available early August.