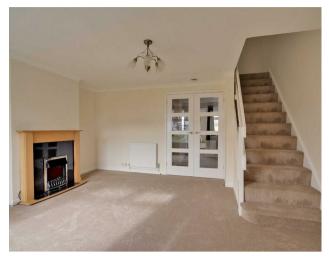

54 Rife Way, Worthing, BN12 5JX £1,500 Per Calendar Month

We are pleased to offer this 3 bedroom terraced property close to the village green, local shops and the River Rife, it is in the perfect location. Entrance porch leading into a lounge area. Modern fitted kitchen looking out to the dining area, space for freestanding fridge/freezer and washing machine. Integrated electric oven and hob. From the dining area there is a second reception room leading out to a good sized garden with patio area and lawn. Access road to the rear of the property. 2 double bedrooms and a third single. Recently refitted bathroom with electric shower over. Low level flush WC. Double glazing, gas central heating. EPC: C. Council Tax Band: C. Photos taken prior to current tenants. Available early August.