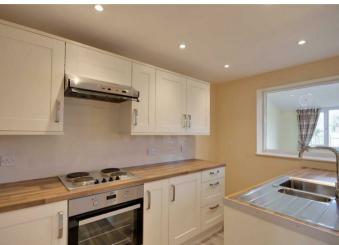

54 Rife Way, Worthing, BN12 5JX £1,500 Per Calendar Month

We are pleased to offer this 3 bedroom terraced property close to the village green, local shops and the River Rife, it is in the perfect location. Entrance porch leading into a lounge area. Modern fitted kitchen looking out to the dining area, space for freestanding fridge/freezer and washing machine. Integrated electric oven and hob. From the dining area there is a second reception room leading out to a good sized garden with patio area and lawn. Access road to the rear of the property. 2 double bedrooms and a third single. Recently refitted bathroom with electric shower over. Low level flush WC. Double glazing, gas central heating. EPC: C. Council Tax Band: C. Photos taken prior to current tenants. Available early August.