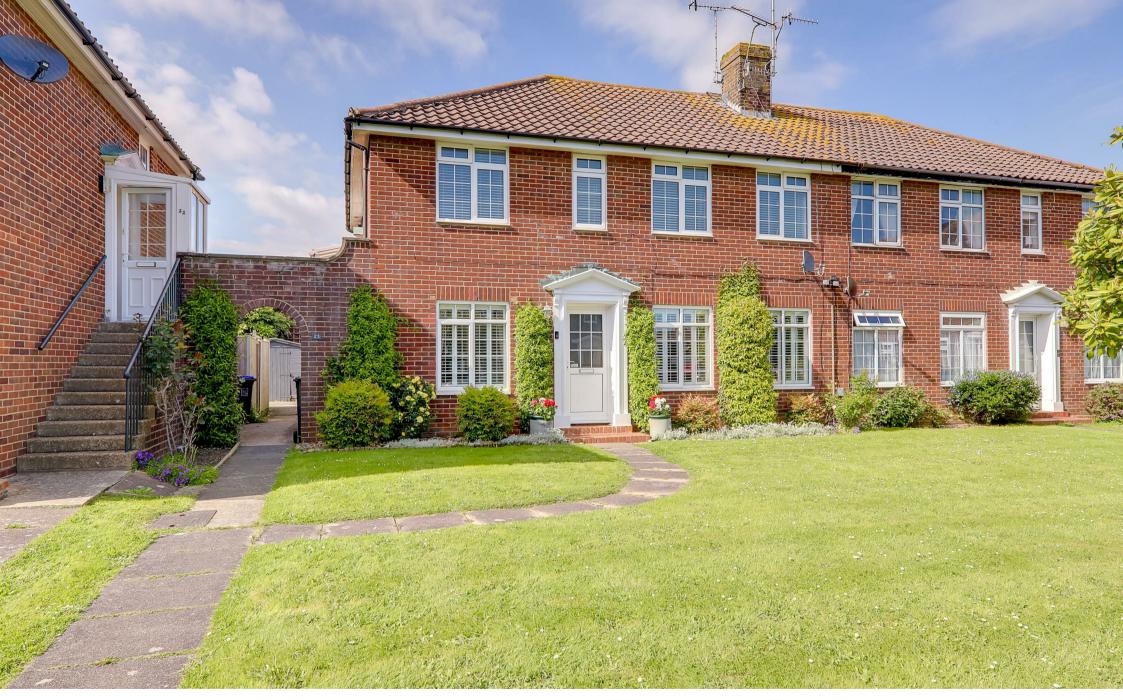

**23 Gaisford Close, Worthing, BN14 7HU** £1,265 Per Calendar Month

0

TTT

This purpose-built flat is situated in an attractive development between Broadwater and the Town Centre. It features a private entrance leading to an entrance hall. The property boasts a spacious 18' south-facing lounge/diner and a modern kitchen equipped with a gas hob, oven, integrated dishwasher, washing machine, and space for a free-standing fridge/freezer. There are two double bedrooms, both neutrally decorated and carpeted, along with a white bathroom suite with an overhead shower. Built in the 1930s/1950s, this property exudes character and charm while offering the convenience of gas central heating and double glazing. Council Tax Band B. EPC rating: C.

- Two Double Bedrooms
- First Floor Flat
- GCH and Double Glazing
- Private Entrance

Steps leading up to first floor. Private front door to :

**ENTRANCE HALL** Radiator. Storage cupboard.