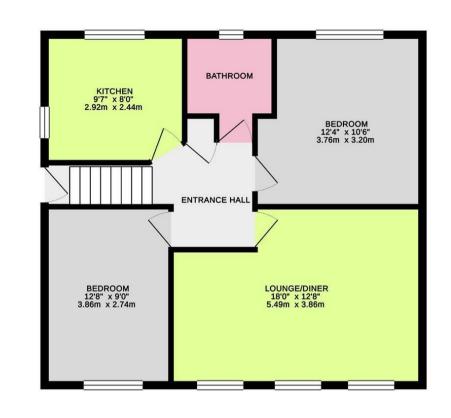

- Two Double Bedrooms
- First Floor Flat
- GCH and Double Glazing
- Private Entrance

Steps leading up to first floor. Private front door to :

**ENTRANCE HALL** Radiator. Storage cupboard.

# SOUTH FACING LOUNGE/DINER

5.49 x 3.86 max (18'0" x 12'8" max) Tiled fireplace. Double glazed window. Radiator.

### **KITCHEN**

### 2.92 x 2.69 (9'7" x 8'10")

Modern fitted kitchen comprising: Roll top work surfaces with sink unit with mixer taps. Matching range of base and eye level wall units. Double aspect with double glazed windows. 2019 wall mounted 'Ideal' gas fired combination boiler. Radiator.

BEDROOM 1 3.76 x 3.20 (12'4" x 10'6") Double glazed window. Radiator.

#### **BEDROOM 2**

3.86 x 9 0.00 (12'8" x 29'6" '0") Double glazed window. Radiator.

## BATHROOM/WC

Modern white bathroom suite comprising of panelled bath with mixer taps and 'Triton' shower unit above. Pedestal wash hand basin. Close coupled wc. Double glazed window.

These particulars are believed to be correct, but their accuracy is not guaranteed. They do not form part of any contract. The services at this property, ie gas, electricity, plumbing, heating, sanitary and drainage and any other appliances included within these details have not been tested and therefore we are unable to confirm their condition or working order.