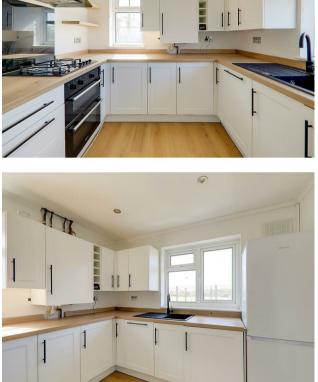

### **KITCHEN**

### 2.92 x 2.69 (9'7" x 8'10")

Modern fitted kitchen comprising: Roll top work surfaces with sink unit with mixer taps. Matching range of base and eye level wall units. Double aspect with double glazed windows. 2019 wall mounted 'Ideal' gas fired combination boiler. Radiator.