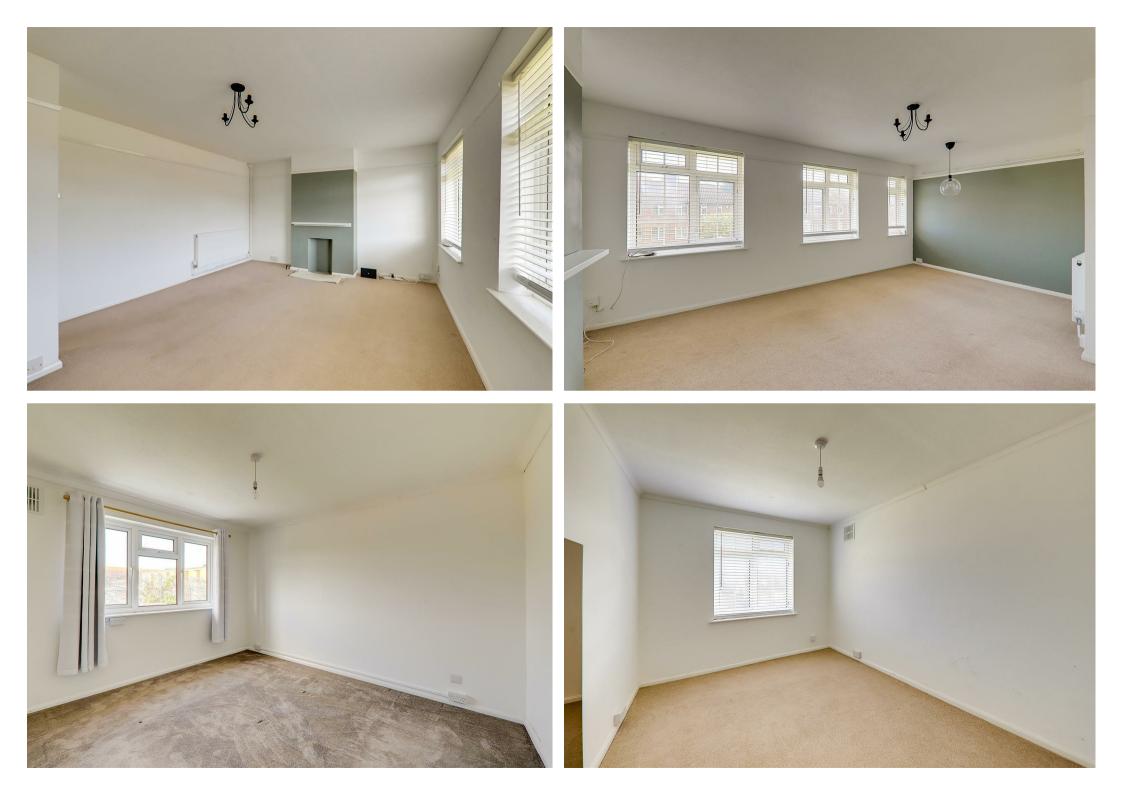

# SOUTH FACING LOUNGE/DINER

5.49 x 3.86 max (18'0" x 12'8" max) Tiled fireplace. Double glazed window. Radiator.

BEDROOM 1 3.76 x 3.20 (12'4" x 10'6") Double glazed window. Radiator.

#### **BEDROOM 2**

3.86 x 9 0.00 (12'8" x 29'6" '0") Double glazed window. Radiator.