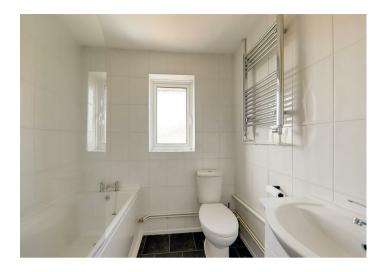

## BATHROOM/WC

Modern white bathroom suite comprising of panelled bath with mixer taps and 'Triton' shower unit above. Pedestal wash hand basin. Close coupled wc. Double glazed window.

These particulars are believed to be correct, but their accuracy is not guaranteed. They do not form part of any contract. The services at this property, ie gas, electricity, plumbing, heating, sanitary and drainage and any other appliances included within these details have not been tested and therefore we are unable to confirm their condition or working order.